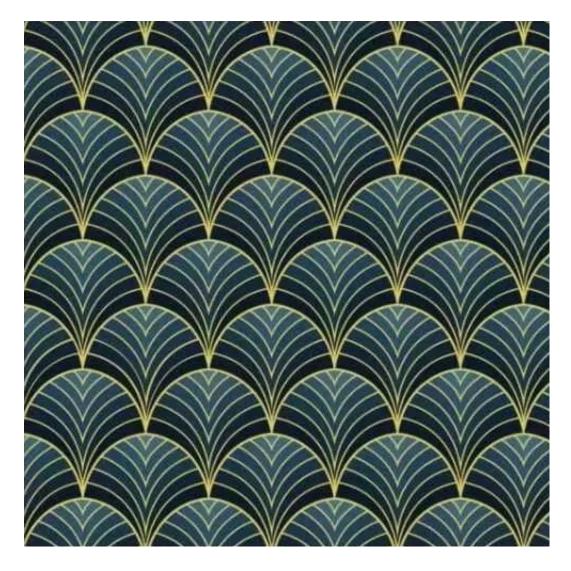

# **Product description**

Upholstered Bench Eco Leather LGM-9 FLORENCE-2529 | Width: 40 cm - 200 cm | Height: 40 cm - 50 cm | Depth: 30 cm - 40 cm |

Technical data

Product-Code:

| LGM-9                   |  |  |  |
|-------------------------|--|--|--|
| Catalogue number:       |  |  |  |
| 5084                    |  |  |  |
| Condition:              |  |  |  |
| New                     |  |  |  |
| Bench width:            |  |  |  |
| 40 cm - 200 cm          |  |  |  |
| Choose from parameter   |  |  |  |
| Bench height:           |  |  |  |
| 40 cm - 50 cm           |  |  |  |
| Choose from parameter   |  |  |  |
| Bench depth:            |  |  |  |
| 30 cm - 40 cm           |  |  |  |
| Choose from parameter   |  |  |  |
| Type of fabric:         |  |  |  |
| Choose from parameter   |  |  |  |
| Type of fabric (Photo): |  |  |  |
| FLORENCE-2529           |  |  |  |
|                         |  |  |  |
|                         |  |  |  |
|                         |  |  |  |
|                         |  |  |  |

**Height**: 40 cm , 45 cm , 50 cm **Depth**: 30 cm , 35 cm , 40 cm

Type of fabric: FLORENCE-2529 (Photo), ANDRE-1300, ANDRE-1301, ANDRE-1302, ANDRE-1303, ANDRE-1304, ANDRE-1305, ANDRE-1306, ANDRE-1307, ANDRE-1308, ANDRE-1309, ANDRE-1310, ART-DECO-VELVET-01, ART-DECO-VELVET-02, ART-DECO-VELVET-03, ART-DECO-VELVET-04, ART-DECO-VELVET-05, ART-DECO-VELVET-06, ART-DECO-VELVET-07, ART-DECO-VELVET-08, ART-DECO-VELVET-09, ART-DECO-VELVET-10...11 (write a comment in order), ATOS-111, ATOS-112, ATOS-113, ATOS-114, ATOS-115, ATOS-116, ATOS-117, ATOS-118, ATOS-119, ATOS-120...126 (write a comment in order), AURORA-2480, AURORA-2481, AURORA-2482, AURORA-2483, AURORA-2484, AURORA-2485, AURORA-2486, AURORA-2487, AURORA-2488, AURORA-2489...2505 (write a comment in order), BALOO-2071, BALOO-2072, BALOO-2073, BALOO-2074, BALOO-2076, BALOO-2077, BALOO-2078, BALOO-2079, BALOO-2081, BALOO-2082...2089 (write a comment in order), BLACK-WHITE-VELVET-01, BLACK-WHITE-VELVET-02, BLACK-WHITE-VELVET-03, BLACK-WHITE-VELVET-04, BLACK-WHITE-VELVET-05, BLACK-WHITE-VELVET-06, BLACK-WHITE-VELVET-07, BLACK-WHITE-VELVET-08, BLACK-WHITE-VELVET-09, BLACK-WHITE-VELVET-09, BLOOM-02, BLOOM-03, BLOOM-04, BLOOM-05, BLOOM-06, BLOOM-07, BLOOM-08, BLOOM-09, BLOOM-10, BRAID-3001, BRAID-3002,