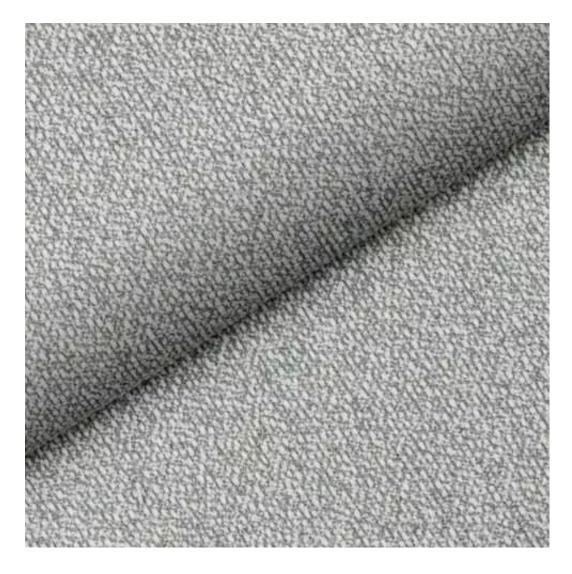

# **Product description**

Upholstered Bench Eco Leather LGM-9 FLORENCE-2529 | Width: 40 cm - 200 cm | Height: 40 cm - 50 cm | Depth: 30 cm - 40 cm |

Technical data

Product-Code:

| LGM-9                   |  |  |  |
|-------------------------|--|--|--|
| Catalogue number:       |  |  |  |
| 5084                    |  |  |  |
| Condition:              |  |  |  |
| New                     |  |  |  |
| Bench width:            |  |  |  |
| 40 cm - 200 cm          |  |  |  |
| Choose from parameter   |  |  |  |
| Bench height:           |  |  |  |
| 40 cm - 50 cm           |  |  |  |
| Choose from parameter   |  |  |  |
| Bench depth:            |  |  |  |
| 30 cm - 40 cm           |  |  |  |
| Choose from parameter   |  |  |  |
| Type of fabric:         |  |  |  |
| Choose from parameter   |  |  |  |
| Type of fabric (Photo): |  |  |  |
| FLORENCE-2529           |  |  |  |
|                         |  |  |  |
|                         |  |  |  |
|                         |  |  |  |
|                         |  |  |  |

**Height**: 40 cm , 45 cm , 50 cm **Depth**: 30 cm , 35 cm , 40 cm

Type of fabric: FLORENCE-2529 (Photo), ANDRE-1300, ANDRE-1301, ANDRE-1302, ANDRE-1303, ANDRE-1304, ANDRE-1305, ANDRE-1306, ANDRE-1307, ANDRE-1308, ANDRE-1309, ANDRE-1310, ART-DECO-VELVET-01, ART-DECO-VELVET-02, ART-DECO-VELVET-03, ART-DECO-VELVET-04, ART-DECO-VELVET-05, ART-DECO-VELVET-06, ART-DECO-VELVET-07, ART-DECO-VELVET-08, ART-DECO-VELVET-09, ART-DECO-VELVET-10...11 (write a comment in order), ATOS-111, ATOS-112, ATOS-113, ATOS-114, ATOS-115, ATOS-116, ATOS-117, ATOS-118, ATOS-119, ATOS-120...126 (write a comment in order), AURORA-2480, AURORA-2481, AURORA-2482, AURORA-2483, AURORA-2484, AURORA-2485, AURORA-2486, AURORA-2487, AURORA-2488, AURORA-2489...2505 (write a comment in order), BALOO-2071, BALOO-2072, BALOO-2073, BALOO-2074, BALOO-2076, BALOO-2077, BALOO-2078, BALOO-2079, BALOO-2081, BALOO-2082...2089 (write a comment in order), BLACK-WHITE-VELVET-01, BLACK-WHITE-VELVET-02, BLACK-WHITE-VELVET-03, BLACK-WHITE-VELVET-04, BLACK-WHITE-VELVET-05, BLACK-WHITE-VELVET-06, BLACK-WHITE-VELVET-07, BLACK-WHITE-VELVET-08, BLACK-WHITE-VELVET-09, BLACK-WHITE-VELVET-09, BLOOM-02, BLOOM-03, BLOOM-04, BLOOM-05, BLOOM-06, BLOOM-07, BLOOM-08, BLOOM-09, BLOOM-10, BRAID-3001, BRAID-3002,