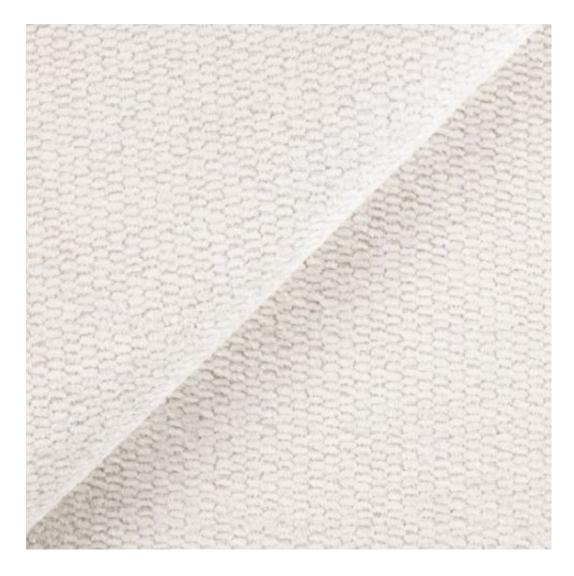

# **Product description**

Upholstered Bench Eco Leather LGM-9 FLORENCE-2528 | Width: 40 cm - 200 cm | Height: 40 cm - 50 cm | Depth: 30 cm - 40 cm |

Technical data

Product-Code:

| LGM-9                   |  |  |
|-------------------------|--|--|
| Catalogue number:       |  |  |
| 5083                    |  |  |
| Condition:              |  |  |
| New                     |  |  |
| Bench width:            |  |  |
| 40 cm - 200 cm          |  |  |
| Choose from parameter   |  |  |
| Bench height:           |  |  |
| 40 cm - 50 cm           |  |  |
| Choose from parameter   |  |  |
| Bench depth:            |  |  |
| 30 cm - 40 cm           |  |  |
| Choose from parameter   |  |  |
| Type of fabric:         |  |  |
| Choose from parameter   |  |  |
| Type of fabric (Photo): |  |  |
| FLORENCE-2528           |  |  |
|                         |  |  |
|                         |  |  |
|                         |  |  |

**Height**: 40 cm , 45 cm , 50 cm **Depth**: 30 cm , 35 cm , 40 cm

Type of fabric: FLORENCE-2528 (Photo), ANDRE-1300, ANDRE-1301, ANDRE-1302, ANDRE-1303, ANDRE-1304, ANDRE-1305, ANDRE-1306, ANDRE-1307, ANDRE-1308, ANDRE-1309, ANDRE-1310, ART-DECO-VELVET-01, ART-DECO-VELVET-02, ART-DECO-VELVET-03, ART-DECO-VELVET-04, ART-DECO-VELVET-05, ART-DECO-VELVET-06, ART-DECO-VELVET-07, ART-DECO-VELVET-08, ART-DECO-VELVET-09, ART-DECO-VELVET-10...11 (write a comment in order), ATOS-111, ATOS-112, ATOS-113, ATOS-114, ATOS-115, ATOS-116, ATOS-117, ATOS-118, ATOS-119, ATOS-120...126 (write a comment in order), AURORA-2480, AURORA-2481, AURORA-2482, AURORA-2483, AURORA-2484, AURORA-2485, AURORA-2486, AURORA-2487, AURORA-2488, AURORA-2489...2505 (write a comment in order), BALOO-2071, BALOO-2072, BALOO-2073, BALOO-2074, BALOO-2076, BALOO-2077, BALOO-2078, BALOO-2079, BALOO-2081, BALOO-2082...2089 (write a comment in order), BLACK-WHITE-VELVET-01, BLACK-WHITE-VELVET-02, BLACK-WHITE-VELVET-03, BLACK-WHITE-VELVET-04, BLACK-WHITE-VELVET-05, BLACK-WHITE-VELVET-06, BLACK-WHITE-VELVET-07, BLACK-WHITE-VELVET-08, BLACK-WHITE-VELVET-09, BLACK-WHITE-VELVET-09, BLOOM-02, BLOOM-03, BLOOM-04, BLOOM-05, BLOOM-06, BLOOM-07, BLOOM-08, BLOOM-09, BLOOM-10, BRAID-3001, BRAID-3002,