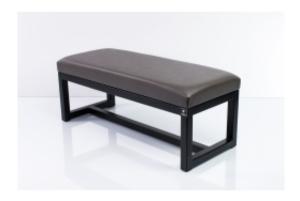

# **Upholstered Bench Eco Leather LGM-9 FLORENCE-2528**

| Number        | 5083             |
|---------------|------------------|
| Producer code | LGM-9            |
| Manufacturer  | Emra Wood Design |

# **Product description**

Upholstered Bench Eco Leather LGM-9 FLORENCE-2528 | Width: 40 cm - 200 cm | Height: 40 cm - 50 cm | Depth: 30 cm - 40 cm |

Technical data

Product-Code:

| LGM-9                   |  |  |
|-------------------------|--|--|
| Catalogue number:       |  |  |
| 5083                    |  |  |
| Condition:              |  |  |
| New                     |  |  |
| Bench width:            |  |  |
| 40 cm - 200 cm          |  |  |
| Choose from parameter   |  |  |
| Bench height:           |  |  |
| 40 cm - 50 cm           |  |  |
| Choose from parameter   |  |  |
| Bench depth:            |  |  |
| 30 cm - 40 cm           |  |  |
| Choose from parameter   |  |  |
| Type of fabric:         |  |  |
| Choose from parameter   |  |  |
| Type of fabric (Photo): |  |  |
| FLORENCE-2528           |  |  |
|                         |  |  |
|                         |  |  |
|                         |  |  |

## **Upholstered Bench Eco Leather LGM-9 FLORENCE-2528**

- · A functional and practical bench for hallway, living room, bedroom, dressing room, bathroom, reception and office
- Some bench models have a practical shelf for shoes
- The frame and upholstery are made of the highest quality materials
- Production of the bench according to customer requirements