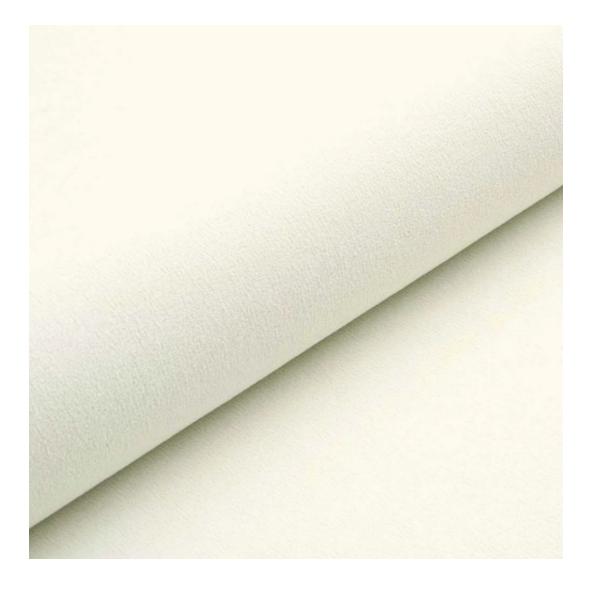

# **Product description**

Upholstered Bench Eco Leather LGM-9 FLORENCE-2527 | Width: 40 cm - 200 cm | Height: 40 cm - 50 cm | Depth: 30 cm - 40 cm |

Technical data

Product-Code:

| LGM-9                     |  |  |
|---------------------------|--|--|
| Catalogue number:<br>5082 |  |  |
| 3062                      |  |  |
| Condition:                |  |  |
| New                       |  |  |
| Bench width:              |  |  |
| 40 cm - 200 cm            |  |  |
| Choose from parameter     |  |  |
|                           |  |  |
| Bench height:             |  |  |
| 40 cm - 50 cm             |  |  |
| Choose from parameter     |  |  |
| Bench depth:              |  |  |
| 30 cm - 40 cm             |  |  |
| Choose from parameter     |  |  |
| Type of fabric:           |  |  |
| Choose from parameter     |  |  |
| Type of fabric (Photo):   |  |  |
| FLORENCE-2527             |  |  |
|                           |  |  |
|                           |  |  |
|                           |  |  |
|                           |  |  |

**Height**: 40 cm , 45 cm , 50 cm **Depth**: 30 cm , 35 cm , 40 cm

Type of fabric: FLORENCE-2527 (Photo), ANDRE-1300, ANDRE-1301, ANDRE-1302, ANDRE-1303, ANDRE-1304, ANDRE-1305, ANDRE-1306, ANDRE-1307, ANDRE-1308, ANDRE-1309, ANDRE-1310, ART-DECO-VELVET-01, ART-DECO-VELVET-02, ART-DECO-VELVET-03, ART-DECO-VELVET-04, ART-DECO-VELVET-05, ART-DECO-VELVET-06, ART-DECO-VELVET-07, ART-DECO-VELVET-08, ART-DECO-VELVET-09, ART-DECO-VELVET-10...11 (write a comment in order), ATOS-111, ATOS-112, ATOS-113, ATOS-114, ATOS-115, ATOS-116, ATOS-117, ATOS-118, ATOS-119, ATOS-120...126 (write a comment in order), AURORA-2480, AURORA-2481, AURORA-2482, AURORA-2483, AURORA-2484, AURORA-2485, AURORA-2486, AURORA-2487, AURORA-2488, AURORA-2489...2505 (write a comment in order), BALOO-2071, BALOO-2072, BALOO-2073, BALOO-2074, BALOO-2076, BALOO-2077, BALOO-2078, BALOO-2079, BALOO-2081, BALOO-2082...2089 (write a comment in order), BLACK-WHITE-VELVET-01, BLACK-WHITE-VELVET-02, BLACK-WHITE-VELVET-03, BLACK-WHITE-VELVET-04, BLACK-WHITE-VELVET-05, BLACK-WHITE-VELVET-06, BLACK-WHITE-VELVET-07, BLACK-WHITE-VELVET-08, BLACK-WHITE-VELVET-09, BLACK-WHITE-VELVET-09, BLOOM-02, BLOOM-03, BLOOM-04, BLOOM-05, BLOOM-06, BLOOM-07, BLOOM-08, BLOOM-09, BLOOM-10, BRAID-3001, BRAID-3002,