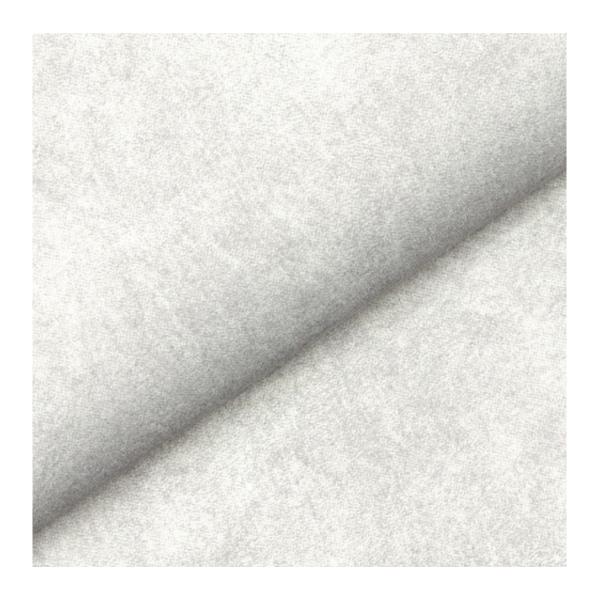

# **Product description**

Upholstered Bench Eco Leather LGM-9 FLORENCE-2527 | Width: 40 cm - 200 cm | Height: 40 cm - 50 cm | Depth: 30 cm - 40 cm |

Technical data

Product-Code:

| LGM-9                     |  |  |
|---------------------------|--|--|
| Catalogue number:<br>5082 |  |  |
| 3062                      |  |  |
| Condition:                |  |  |
| New                       |  |  |
| Bench width:              |  |  |
| 40 cm - 200 cm            |  |  |
| Choose from parameter     |  |  |
|                           |  |  |
| Bench height:             |  |  |
| 40 cm - 50 cm             |  |  |
| Choose from parameter     |  |  |
| Bench depth:              |  |  |
| 30 cm - 40 cm             |  |  |
| Choose from parameter     |  |  |
| Type of fabric:           |  |  |
| Choose from parameter     |  |  |
| Type of fabric (Photo):   |  |  |
| FLORENCE-2527             |  |  |
|                           |  |  |
|                           |  |  |
|                           |  |  |
|                           |  |  |

## Upholstered Bench Eco Leather LGM-9 FLORENCE-2527

- · A functional and practical bench for hallway, living room, bedroom, dressing room, bathroom, reception and office
- Some bench models have a practical shelf for shoes
- The frame and upholstery are made of the highest quality materials
- Production of the bench according to customer requirements