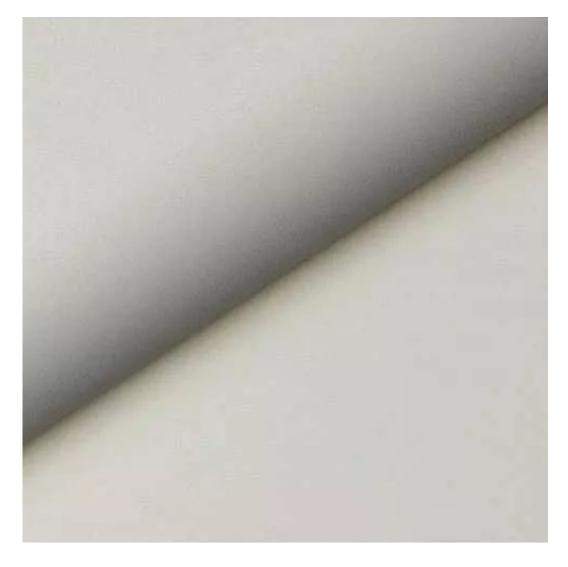

# **Product description**

Upholstered Bench Eco Leather LGM-9 FLORENCE-2527 | Width: 40 cm - 200 cm | Height: 40 cm - 50 cm | Depth: 30 cm - 40 cm |

Technical data

Product-Code:

| LGM-9                     |  |  |
|---------------------------|--|--|
| Catalogue number:<br>5082 |  |  |
| 3062                      |  |  |
| Condition:                |  |  |
| New                       |  |  |
| Bench width:              |  |  |
| 40 cm - 200 cm            |  |  |
| Choose from parameter     |  |  |
|                           |  |  |
| Bench height:             |  |  |
| 40 cm - 50 cm             |  |  |
| Choose from parameter     |  |  |
| Bench depth:              |  |  |
| 30 cm - 40 cm             |  |  |
| Choose from parameter     |  |  |
| Type of fabric:           |  |  |
| Choose from parameter     |  |  |
| Type of fabric (Photo):   |  |  |
| FLORENCE-2527             |  |  |
|                           |  |  |
|                           |  |  |
|                           |  |  |
|                           |  |  |

## Upholstered Bench Eco Leather LGM-9 FLORENCE-2527

- · A functional and practical bench for hallway, living room, bedroom, dressing room, bathroom, reception and office
- Some bench models have a practical shelf for shoes
- The frame and upholstery are made of the highest quality materials
- Production of the bench according to customer requirements