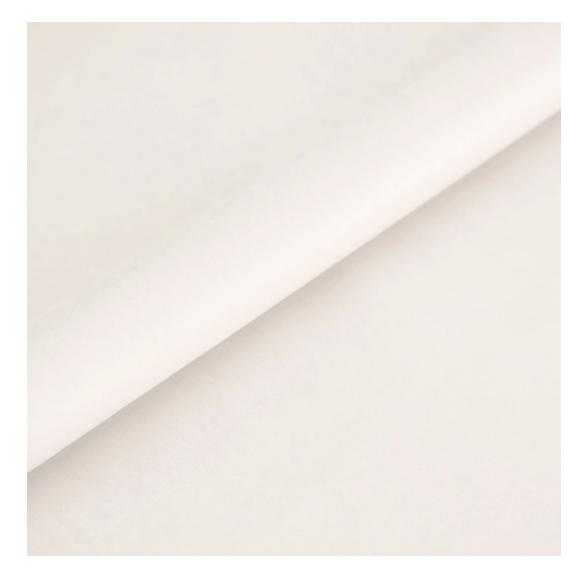

# **Product description**

Upholstered Bench Eco Leather LGM-9 FLORENCE-2527 | Width: 40 cm - 200 cm | Height: 40 cm - 50 cm | Depth: 30 cm - 40 cm |

Technical data

Product-Code:

| LGM-9                     |  |  |
|---------------------------|--|--|
| Catalogue number:<br>5082 |  |  |
| 3062                      |  |  |
| Condition:                |  |  |
| New                       |  |  |
| Bench width:              |  |  |
| 40 cm - 200 cm            |  |  |
| Choose from parameter     |  |  |
|                           |  |  |
| Bench height:             |  |  |
| 40 cm - 50 cm             |  |  |
| Choose from parameter     |  |  |
| Bench depth:              |  |  |
| 30 cm - 40 cm             |  |  |
| Choose from parameter     |  |  |
| Type of fabric:           |  |  |
| Choose from parameter     |  |  |
| Type of fabric (Photo):   |  |  |
| FLORENCE-2527             |  |  |
|                           |  |  |
|                           |  |  |
|                           |  |  |
|                           |  |  |

## Upholstered Bench Eco Leather LGM-9 FLORENCE-2527

- · A functional and practical bench for hallway, living room, bedroom, dressing room, bathroom, reception and office
- Some bench models have a practical shelf for shoes
- The frame and upholstery are made of the highest quality materials
- Production of the bench according to customer requirements