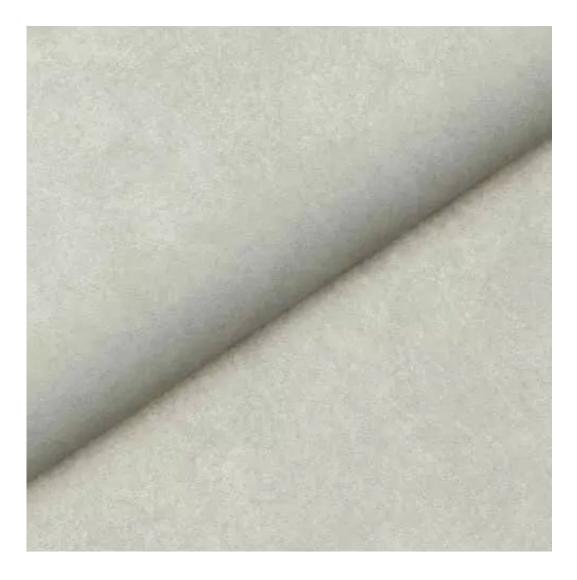

# **Product description**

Upholstered Bench Eco Leather LGM-9 FLORENCE-2527 | Width: 40 cm - 200 cm | Height: 40 cm - 50 cm | Depth: 30 cm - 40 cm |

Technical data

Product-Code:

| LGM-9                     |  |  |
|---------------------------|--|--|
| Catalogue number:<br>5082 |  |  |
| 3062                      |  |  |
| Condition:                |  |  |
| New                       |  |  |
| Bench width:              |  |  |
| 40 cm - 200 cm            |  |  |
| Choose from parameter     |  |  |
|                           |  |  |
| Bench height:             |  |  |
| 40 cm - 50 cm             |  |  |
| Choose from parameter     |  |  |
| Bench depth:              |  |  |
| 30 cm - 40 cm             |  |  |
| Choose from parameter     |  |  |
| Type of fabric:           |  |  |
| Choose from parameter     |  |  |
| Type of fabric (Photo):   |  |  |
| FLORENCE-2527             |  |  |
|                           |  |  |
|                           |  |  |
|                           |  |  |
|                           |  |  |

## Upholstered Bench Eco Leather LGM-9 FLORENCE-2527

- · A functional and practical bench for hallway, living room, bedroom, dressing room, bathroom, reception and office
- Some bench models have a practical shelf for shoes
- The frame and upholstery are made of the highest quality materials
- Production of the bench according to customer requirements