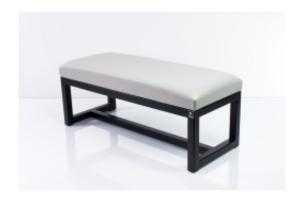

# **Upholstered Bench Eco Leather LGM-9 FLORENCE-2527**

| Number        | 5082             |
|---------------|------------------|
| Producer code | LGM-9            |
| Manufacturer  | Emra Wood Design |

# **Product description**

Upholstered Bench Eco Leather LGM-9 FLORENCE-2527 | Width: 40 cm - 200 cm | Height: 40 cm - 50 cm | Depth: 30 cm - 40 cm |

Technical data

Product-Code:

| LGM-9                     |  |  |
|---------------------------|--|--|
| Catalogue number:<br>5082 |  |  |
| 3062                      |  |  |
| Condition:                |  |  |
| New                       |  |  |
| Bench width:              |  |  |
| 40 cm - 200 cm            |  |  |
| Choose from parameter     |  |  |
|                           |  |  |
| Bench height:             |  |  |
| 40 cm - 50 cm             |  |  |
| Choose from parameter     |  |  |
| Bench depth:              |  |  |
| 30 cm - 40 cm             |  |  |
| Choose from parameter     |  |  |
| Type of fabric:           |  |  |
| Choose from parameter     |  |  |
| Type of fabric (Photo):   |  |  |
| FLORENCE-2527             |  |  |
|                           |  |  |
|                           |  |  |
|                           |  |  |
|                           |  |  |

## Upholstered Bench Eco Leather LGM-9 FLORENCE-2527

- · A functional and practical bench for hallway, living room, bedroom, dressing room, bathroom, reception and office
- Some bench models have a practical shelf for shoes
- The frame and upholstery are made of the highest quality materials
- Production of the bench according to customer requirements