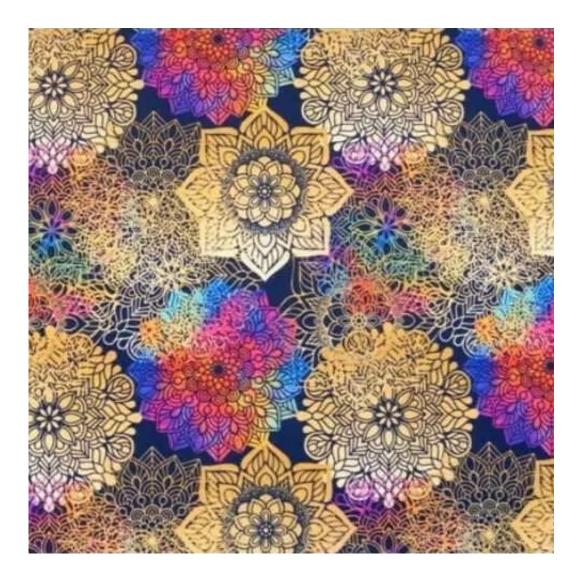

## **Product description**

Upholstered Bench Eco Leather LGM-9 FLORENCE-2521 | Width: 40 cm - 200 cm | Height: 40 cm - 50 cm | Depth: 30 cm - 40 cm |

Technical data

Product-Code:

FLORENCE-2521

Product description

**Depth**: 30 cm , 35 cm , 40 cm

**Type of fabric**: FLORENCE-2521 (Photo) , ANDRE-1300 , ANDRE-1301 , ANDRE-1302 , ANDRE-1303 , ANDRE-1304 , ANDRE-1305 , ANDRE-1306 , ANDRE-1307 , ANDRE-1308 , ANDRE-1309 , ANDRE-1310 , ART-DECO-VELVET-01 , ART-DECO-VELVET-02 , ART-DECO-VELVET-03 , ART-DECO-VELVET-04 , ART-DECO-VELVET-05 , ART-DECO-VELVET-06 , ART-DECO-VELVET-07 , ART-DECO-VELVET-08 , ART-DECO-VELVET-09 , ART-DECO-VELVET-10..11 (write a comment in order) , ATOS-111 , ATOS-112 , ATOS-113 , ATOS-114 , ATOS-115 , ATOS-116 , ATOS-117 , ATOS-118 , ATOS-119 , ATOS-120..126 (write a comment in order) , AURORA-2480 , AURORA-2481 , AURORA-2482 , AURORA-2483 , AURORA-2484 , AURORA-2485 , AURORA-2486 , AURORA-2487 , AURORA-2488 , AURORA-2489..2505 (write a comment in order) , BALOO-2071 , BALOO-2072 , BALOO-2073 , BALOO-2074 , BALOO-2076 , BALOO-2077 , BALOO-2078 , BALOO-2079 , BALOO-2081 , BALOO-2082..2089 (write a comment in order) , BLACK-WHITE-VELVET-01 , BLACK-WHITE-VELVET-02 , BLACK-WHITE-VELVET-03 , BLACK-WHITE-VELVET-05 , BLACK-WHITE-VELVET-06 , BLACK-WHITE-VELVET-07 , BLACK-WHITE-VELVET-08 , BLACK-WHITE-VELVET-09 , BLACK-WHITE-VELVET-05 , BLACK-WHITE-VELVET-06 , BLACK-WHITE-VELVET-07 , BLACK-WHITE-VELVET-08 , BLACK-WHITE-VELVET-09 , BLOOM-09 , BLOOM-01 , BLOOM-02 , BLOOM-03 , BLOOM-04 , BLOOM-05 , BLOOM-06 , BLOOM-07 , BLOOM-08 , BLOOM-09 , BLOOM-10 , BRAID-3001 , BRAID-3002 ,