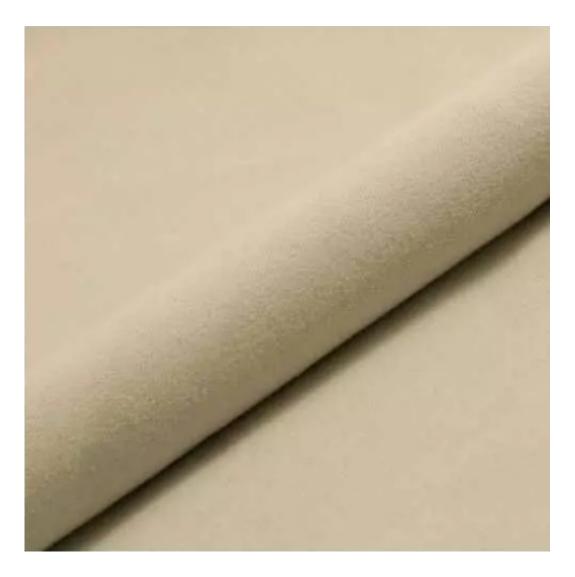

Bench height:

40 cm - 50 cm

Choose from parameter

Bench depth:

30 cm - 40 cm

Choose from parameter

Type of fabric: Choose from parameter

Type of fabric (Photo):

FLORENCE-2521

Product description