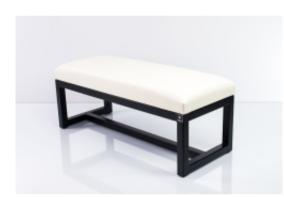

# Upholstered Bench Eco Leather LGM-9 FLORENCE-2521

| Number        | 5081             |  |
|---------------|------------------|--|
| Producer code | LGM-9            |  |
| Manufacturer  | Emra Wood Design |  |

## **Product description**

Upholstered Bench Eco Leather LGM-9 FLORENCE-2521 | Width: 40 cm - 200 cm | Height: 40 cm - 50 cm | Depth: 30 cm - 40 cm |

Technical data

Product-Code:

FLORENCE-2521

Product description

#### Upholstered Bench Eco Leather LGM-9 FLORENCE-2521

- A functional and practical bench for hallway, living room, bedroom, dressing room, bathroom, reception and office
- Some bench models have a practical shelf for shoes
- The frame and upholstery are made of the highest quality materials
- Production of the bench according to customer requirements