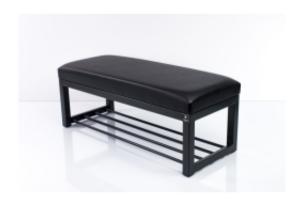

# **Upholstered Bench Eco Leather LGM-7 FLORENCE-2529**

| Number        | 5075             |
|---------------|------------------|
| Producer code | LGM-7            |
| Manufacturer  | Emra Wood Design |

# **Product description**

Upholstered Bench Eco Leather LGM-7 FLORENCE-2529 | Width: 40 cm - 200 cm | Height: 40 cm - 50 cm | Depth: 30 cm - 40 cm |

Technical data

Product-Code:

| LGM-7                   |  |  |
|-------------------------|--|--|
| Catalogue number:       |  |  |
| 5075                    |  |  |
| Condition:              |  |  |
| New                     |  |  |
| Bench width:            |  |  |
| 40 cm - 200 cm          |  |  |
| Choose from parameter   |  |  |
| Bench height:           |  |  |
| 40 cm - 50 cm           |  |  |
| Choose from parameter   |  |  |
| Bench depth:            |  |  |
| 30 cm - 40 cm           |  |  |
| Choose from parameter   |  |  |
| Type of fabric:         |  |  |
| Choose from parameter   |  |  |
| Type of fabric (Photo): |  |  |
| FLORENCE-2529           |  |  |
|                         |  |  |
|                         |  |  |
|                         |  |  |
|                         |  |  |

### Upholstered Bench Eco Leather LGM-7 FLORENCE-2529

- · A functional and practical bench for hallway, living room, bedroom, dressing room, bathroom, reception and office
- Some bench models have a practical shelf for shoes
- The frame and upholstery are made of the highest quality materials
- Production of the bench according to customer requirements