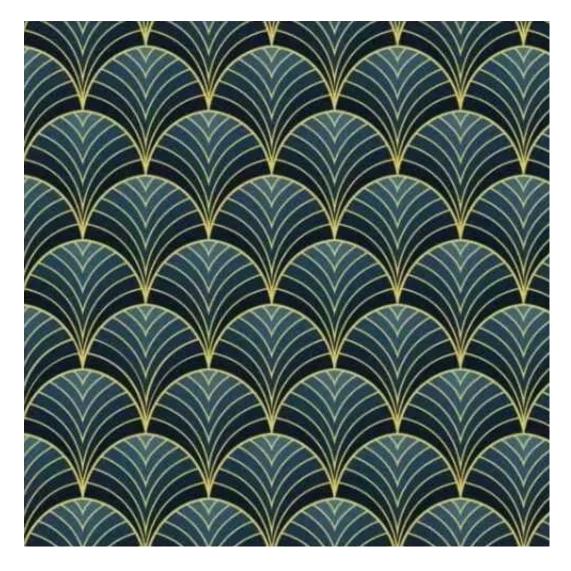

# **Product description**

Upholstered Bench Eco Leather LGM-7 FLORENCE-2529 | Width: 40 cm - 200 cm | Height: 40 cm - 50 cm | Depth: 30 cm - 40 cm |

Technical data

Product-Code:

| LGM-7                   |  |  |
|-------------------------|--|--|
| Catalogue number:       |  |  |
| 5075                    |  |  |
| Condition:              |  |  |
| New                     |  |  |
| Bench width:            |  |  |
| 40 cm - 200 cm          |  |  |
| Choose from parameter   |  |  |
| Bench height:           |  |  |
| 40 cm - 50 cm           |  |  |
| Choose from parameter   |  |  |
| Bench depth:            |  |  |
| 30 cm - 40 cm           |  |  |
| Choose from parameter   |  |  |
| Type of fabric:         |  |  |
| Choose from parameter   |  |  |
| Type of fabric (Photo): |  |  |
| FLORENCE-2529           |  |  |
|                         |  |  |
|                         |  |  |
|                         |  |  |
|                         |  |  |

**Height**: 40 cm , 45 cm , 50 cm **Depth**: 30 cm , 35 cm , 40 cm

Type of fabric: FLORENCE-2529 (Photo), ANDRE-1300, ANDRE-1301, ANDRE-1302, ANDRE-1303, ANDRE-1304, ANDRE-1305, ANDRE-1306, ANDRE-1307, ANDRE-1308, ANDRE-1309, ANDRE-1310, ART-DECO-VELVET-01, ART-DECO-VELVET-02, ART-DECO-VELVET-03, ART-DECO-VELVET-04, ART-DECO-VELVET-05, ART-DECO-VELVET-06, ART-DECO-VELVET-07, ART-DECO-VELVET-08, ART-DECO-VELVET-09, ART-DECO-VELVET-10...11 (write a comment in order), ATOS-111, ATOS-112, ATOS-113, ATOS-114, ATOS-115, ATOS-116, ATOS-117, ATOS-118, ATOS-119, ATOS-120...126 (write a comment in order), AURORA-2480, AURORA-2481, AURORA-2482, AURORA-2483, AURORA-2484, AURORA-2485, AURORA-2486, AURORA-2487, AURORA-2488, AURORA-2489...2505 (write a comment in order), BALOO-2071, BALOO-2072, BALOO-2073, BALOO-2074, BALOO-2076, BALOO-2077, BALOO-2078, BALOO-2079, BALOO-2081, BALOO-2082...2089 (write a comment in order), BLACK-WHITE-VELVET-01, BLACK-WHITE-VELVET-02, BLACK-WHITE-VELVET-03, BLACK-WHITE-VELVET-04, BLACK-WHITE-VELVET-05, BLACK-WHITE-VELVET-06, BLACK-WHITE-VELVET-07, BLACK-WHITE-VELVET-08, BLACK-WHITE-VELVET-09, BLACK-WHITE-VELVET-09, BLOOM-02, BLOOM-03, BLOOM-04, BLOOM-05, BLOOM-06, BLOOM-07, BLOOM-08, BLOOM-09, BLOOM-10, BRAID-3001, BRAID-3002,