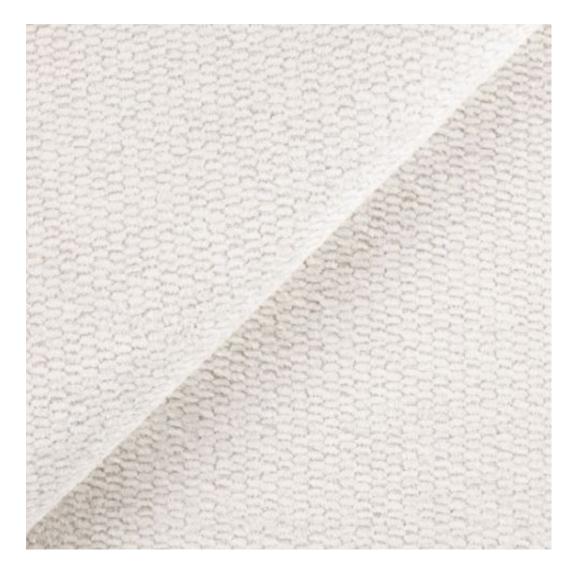

# **Product description**

Upholstered Bench Eco Leather LGM-7 FLORENCE-2529 | Width: 40 cm - 200 cm | Height: 40 cm - 50 cm | Depth: 30 cm - 40 cm |

Technical data

Product-Code:

| LGM-7                   |  |  |
|-------------------------|--|--|
| Catalogue number:       |  |  |
| 5075                    |  |  |
| Condition:              |  |  |
| New                     |  |  |
| Bench width:            |  |  |
| 40 cm - 200 cm          |  |  |
| Choose from parameter   |  |  |
| Bench height:           |  |  |
| 40 cm - 50 cm           |  |  |
| Choose from parameter   |  |  |
| Bench depth:            |  |  |
| 30 cm - 40 cm           |  |  |
| Choose from parameter   |  |  |
| Type of fabric:         |  |  |
| Choose from parameter   |  |  |
| Type of fabric (Photo): |  |  |
| FLORENCE-2529           |  |  |
|                         |  |  |
|                         |  |  |
|                         |  |  |
|                         |  |  |

**Height**: 40 cm , 45 cm , 50 cm **Depth**: 30 cm , 35 cm , 40 cm

Type of fabric: FLORENCE-2529 (Photo), ANDRE-1300, ANDRE-1301, ANDRE-1302, ANDRE-1303, ANDRE-1304, ANDRE-1305, ANDRE-1306, ANDRE-1307, ANDRE-1308, ANDRE-1309, ANDRE-1310, ART-DECO-VELVET-01, ART-DECO-VELVET-02, ART-DECO-VELVET-03, ART-DECO-VELVET-04, ART-DECO-VELVET-05, ART-DECO-VELVET-06, ART-DECO-VELVET-07, ART-DECO-VELVET-08, ART-DECO-VELVET-09, ART-DECO-VELVET-10...11 (write a comment in order), ATOS-111, ATOS-112, ATOS-113, ATOS-114, ATOS-115, ATOS-116, ATOS-117, ATOS-118, ATOS-119, ATOS-120...126 (write a comment in order), AURORA-2480, AURORA-2481, AURORA-2482, AURORA-2483, AURORA-2484, AURORA-2485, AURORA-2486, AURORA-2487, AURORA-2488, AURORA-2489...2505 (write a comment in order), BALOO-2071, BALOO-2072, BALOO-2073, BALOO-2074, BALOO-2076, BALOO-2077, BALOO-2078, BALOO-2079, BALOO-2081, BALOO-2082...2089 (write a comment in order), BLACK-WHITE-VELVET-01, BLACK-WHITE-VELVET-02, BLACK-WHITE-VELVET-03, BLACK-WHITE-VELVET-04, BLACK-WHITE-VELVET-05, BLACK-WHITE-VELVET-06, BLACK-WHITE-VELVET-07, BLACK-WHITE-VELVET-08, BLACK-WHITE-VELVET-09, BLACK-WHITE-VELVET-09, BLOOM-02, BLOOM-03, BLOOM-04, BLOOM-05, BLOOM-06, BLOOM-07, BLOOM-08, BLOOM-09, BLOOM-10, BRAID-3001, BRAID-3002,