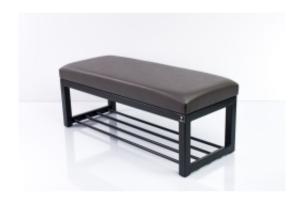

# Upholstered Bench Eco Leather LGM-7 FLORENCE-2528

| Number        | 5076             |
|---------------|------------------|
| Producer code | LGM-7            |
| Manufacturer  | Emra Wood Design |

# **Product description**

Upholstered Bench Eco Leather LGM-7 FLORENCE-2528 | Width: 40 cm - 200 cm | Height: 40 cm - 50 cm | Depth: 30 cm - 40 cm |

Technical data

Product-Code:

| LGM-7                   |  |  |  |
|-------------------------|--|--|--|
| Catalogue number:       |  |  |  |
| 5076                    |  |  |  |
| Condition:              |  |  |  |
| New                     |  |  |  |
| Bench width:            |  |  |  |
| 40 cm - 200 cm          |  |  |  |
| Choose from parameter   |  |  |  |
| Bench height:           |  |  |  |
| 40 cm - 50 cm           |  |  |  |
| Choose from parameter   |  |  |  |
| Bench depth:            |  |  |  |
| 30 cm - 40 cm           |  |  |  |
| Choose from parameter   |  |  |  |
| Type of fabric:         |  |  |  |
| Choose from parameter   |  |  |  |
| Type of fabric (Photo): |  |  |  |
| FLORENCE-2528           |  |  |  |
|                         |  |  |  |
|                         |  |  |  |
|                         |  |  |  |
|                         |  |  |  |

### **Upholstered Bench Eco Leather LGM-7 FLORENCE-2528**

- · A functional and practical bench for hallway, living room, bedroom, dressing room, bathroom, reception and office
- Some bench models have a practical shelf for shoes
- The frame and upholstery are made of the highest quality materials
- Production of the bench according to customer requirements