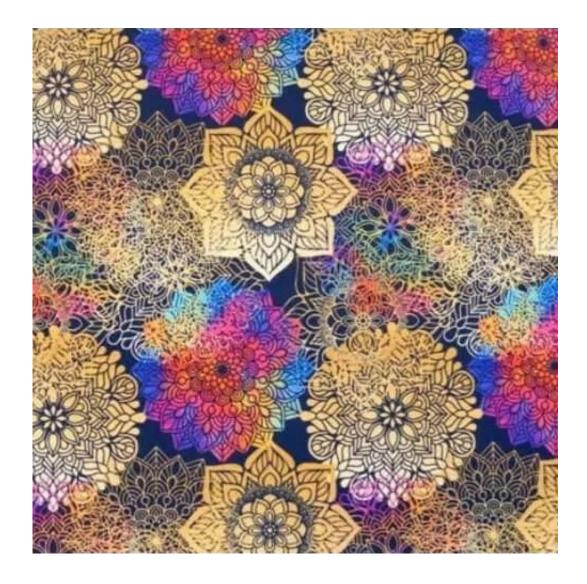

# **Product description**

Upholstered Bench Eco Leather LGM-7 FLORENCE-2528 | Width: 40 cm - 200 cm | Height: 40 cm - 50 cm | Depth: 30 cm - 40 cm |

Technical data

Product-Code:

| LGM-7                   |  |  |  |
|-------------------------|--|--|--|
| Catalogue number:       |  |  |  |
| 5076                    |  |  |  |
| Condition:              |  |  |  |
| New                     |  |  |  |
| Bench width:            |  |  |  |
| 40 cm - 200 cm          |  |  |  |
| Choose from parameter   |  |  |  |
| Bench height:           |  |  |  |
| 40 cm - 50 cm           |  |  |  |
| Choose from parameter   |  |  |  |
| Bench depth:            |  |  |  |
| 30 cm - 40 cm           |  |  |  |
| Choose from parameter   |  |  |  |
| Type of fabric:         |  |  |  |
| Choose from parameter   |  |  |  |
| Type of fabric (Photo): |  |  |  |
| FLORENCE-2528           |  |  |  |
|                         |  |  |  |
|                         |  |  |  |
|                         |  |  |  |
|                         |  |  |  |

**Height**: 40 cm , 45 cm , 50 cm **Depth**: 30 cm , 35 cm , 40 cm

Type of fabric: FLORENCE-2528 (Photo), ANDRE-1300, ANDRE-1301, ANDRE-1302, ANDRE-1303, ANDRE-1304, ANDRE-1305, ANDRE-1306, ANDRE-1307, ANDRE-1308, ANDRE-1309, ANDRE-1310, ART-DECO-VELVET-01, ART-DECO-VELVET-02, ART-DECO-VELVET-03, ART-DECO-VELVET-04, ART-DECO-VELVET-05, ART-DECO-VELVET-06, ART-DECO-VELVET-07, ART-DECO-VELVET-08, ART-DECO-VELVET-09, ART-DECO-VELVET-10...11 (write a comment in order), ATOS-111, ATOS-112, ATOS-113, ATOS-114, ATOS-115, ATOS-116, ATOS-117, ATOS-118, ATOS-119, ATOS-120...126 (write a comment in order), AURORA-2480, AURORA-2481, AURORA-2482, AURORA-2483, AURORA-2484, AURORA-2485, AURORA-2486, AURORA-2487, AURORA-2488, AURORA-2489...2505 (write a comment in order), BALOO-2071, BALOO-2072, BALOO-2073, BALOO-2074, BALOO-2076, BALOO-2077, BALOO-2078, BALOO-2079, BALOO-2081, BALOO-2082...2089 (write a comment in order), BLACK-WHITE-VELVET-01, BLACK-WHITE-VELVET-02, BLACK-WHITE-VELVET-03, BLACK-WHITE-VELVET-04, BLACK-WHITE-VELVET-05, BLACK-WHITE-VELVET-06, BLACK-WHITE-VELVET-07, BLACK-WHITE-VELVET-08, BLACK-WHITE-VELVET-09, BLACK-WHITE-VELVET-09, BLOOM-02, BLOOM-03, BLOOM-04, BLOOM-05, BLOOM-06, BLOOM-07, BLOOM-08, BLOOM-09, BLOOM-10, BRAID-3001, BRAID-3002,