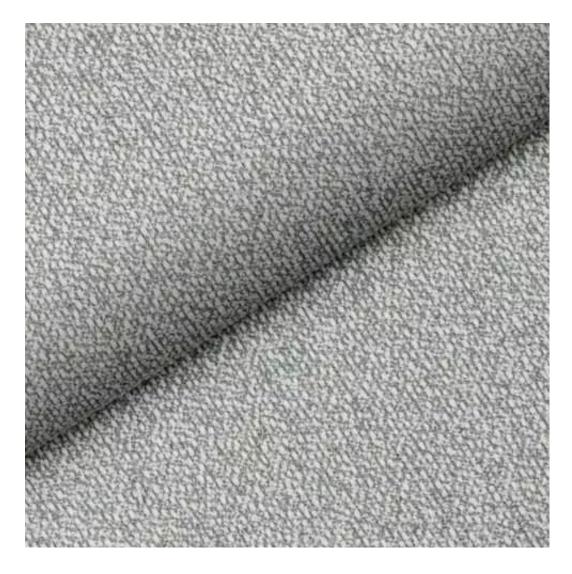

# **Product description**

Upholstered Bench Eco Leather LGM-7 FLORENCE-2528 | Width: 40 cm - 200 cm | Height: 40 cm - 50 cm | Depth: 30 cm - 40 cm |

Technical data

Product-Code:

| LGM-7                   |  |  |  |
|-------------------------|--|--|--|
| Catalogue number:       |  |  |  |
| 5076                    |  |  |  |
| Condition:              |  |  |  |
| New                     |  |  |  |
| Bench width:            |  |  |  |
| 40 cm - 200 cm          |  |  |  |
| Choose from parameter   |  |  |  |
| Bench height:           |  |  |  |
| 40 cm - 50 cm           |  |  |  |
| Choose from parameter   |  |  |  |
| Bench depth:            |  |  |  |
| 30 cm - 40 cm           |  |  |  |
| Choose from parameter   |  |  |  |
| Type of fabric:         |  |  |  |
| Choose from parameter   |  |  |  |
| Type of fabric (Photo): |  |  |  |
| FLORENCE-2528           |  |  |  |
|                         |  |  |  |
|                         |  |  |  |
|                         |  |  |  |
|                         |  |  |  |

**Height**: 40 cm , 45 cm , 50 cm **Depth**: 30 cm , 35 cm , 40 cm

Type of fabric: FLORENCE-2528 (Photo), ANDRE-1300, ANDRE-1301, ANDRE-1302, ANDRE-1303, ANDRE-1304, ANDRE-1305, ANDRE-1306, ANDRE-1307, ANDRE-1308, ANDRE-1309, ANDRE-1310, ART-DECO-VELVET-01, ART-DECO-VELVET-02, ART-DECO-VELVET-03, ART-DECO-VELVET-04, ART-DECO-VELVET-05, ART-DECO-VELVET-06, ART-DECO-VELVET-07, ART-DECO-VELVET-08, ART-DECO-VELVET-09, ART-DECO-VELVET-10...11 (write a comment in order), ATOS-111, ATOS-112, ATOS-113, ATOS-114, ATOS-115, ATOS-116, ATOS-117, ATOS-118, ATOS-119, ATOS-120...126 (write a comment in order), AURORA-2480, AURORA-2481, AURORA-2482, AURORA-2483, AURORA-2484, AURORA-2485, AURORA-2486, AURORA-2487, AURORA-2488, AURORA-2489...2505 (write a comment in order), BALOO-2071, BALOO-2072, BALOO-2073, BALOO-2074, BALOO-2076, BALOO-2077, BALOO-2078, BALOO-2079, BALOO-2081, BALOO-2082...2089 (write a comment in order), BLACK-WHITE-VELVET-01, BLACK-WHITE-VELVET-02, BLACK-WHITE-VELVET-03, BLACK-WHITE-VELVET-04, BLACK-WHITE-VELVET-05, BLACK-WHITE-VELVET-06, BLACK-WHITE-VELVET-07, BLACK-WHITE-VELVET-08, BLACK-WHITE-VELVET-09, BLACK-WHITE-VELVET-09, BLOOM-02, BLOOM-03, BLOOM-04, BLOOM-05, BLOOM-06, BLOOM-07, BLOOM-08, BLOOM-09, BLOOM-10, BRAID-3001, BRAID-3002,