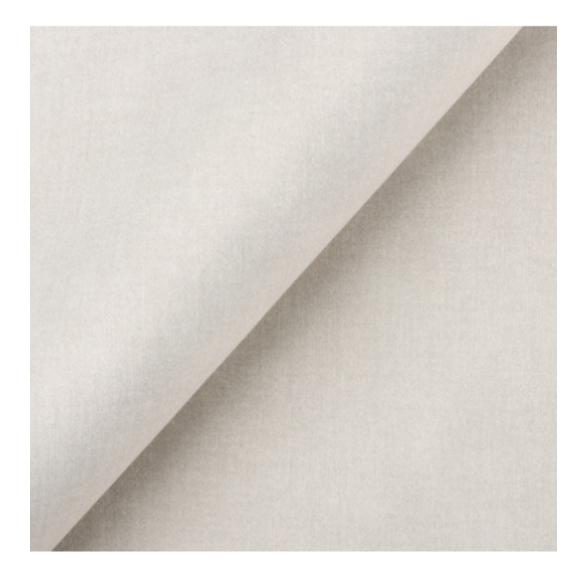

# **Product description**

Upholstered Bench Eco Leather LGM-7 FLORENCE-2528 | Width: 40 cm - 200 cm | Height: 40 cm - 50 cm | Depth: 30 cm - 40 cm |

Technical data

Product-Code:

| LGM-7                   |  |  |  |
|-------------------------|--|--|--|
| Catalogue number:       |  |  |  |
| 5076                    |  |  |  |
| Condition:              |  |  |  |
| New                     |  |  |  |
| Bench width:            |  |  |  |
| 40 cm - 200 cm          |  |  |  |
| Choose from parameter   |  |  |  |
| Bench height:           |  |  |  |
| 40 cm - 50 cm           |  |  |  |
| Choose from parameter   |  |  |  |
| Bench depth:            |  |  |  |
| 30 cm - 40 cm           |  |  |  |
| Choose from parameter   |  |  |  |
| Type of fabric:         |  |  |  |
| Choose from parameter   |  |  |  |
| Type of fabric (Photo): |  |  |  |
| FLORENCE-2528           |  |  |  |
|                         |  |  |  |
|                         |  |  |  |
|                         |  |  |  |
|                         |  |  |  |

### **Upholstered Bench Eco Leather LGM-7 FLORENCE-2528**

- · A functional and practical bench for hallway, living room, bedroom, dressing room, bathroom, reception and office
- Some bench models have a practical shelf for shoes
- The frame and upholstery are made of the highest quality materials
- Production of the bench according to customer requirements