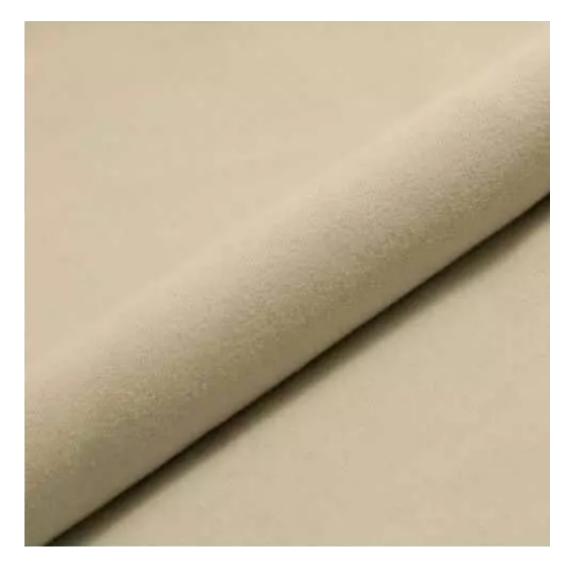

# **Product description**

Upholstered Bench Eco Leather LGM-7 FLORENCE-2528 | Width: 40 cm - 200 cm | Height: 40 cm - 50 cm | Depth: 30 cm - 40 cm |

Technical data

Product-Code:

| LGM-7                   |  |  |  |
|-------------------------|--|--|--|
| Catalogue number:       |  |  |  |
| 5076                    |  |  |  |
| Condition:              |  |  |  |
| New                     |  |  |  |
| Bench width:            |  |  |  |
| 40 cm - 200 cm          |  |  |  |
| Choose from parameter   |  |  |  |
| Bench height:           |  |  |  |
| 40 cm - 50 cm           |  |  |  |
| Choose from parameter   |  |  |  |
| Bench depth:            |  |  |  |
| 30 cm - 40 cm           |  |  |  |
| Choose from parameter   |  |  |  |
| Type of fabric:         |  |  |  |
| Choose from parameter   |  |  |  |
| Type of fabric (Photo): |  |  |  |
| FLORENCE-2528           |  |  |  |
|                         |  |  |  |
|                         |  |  |  |
|                         |  |  |  |
|                         |  |  |  |

### **Upholstered Bench Eco Leather LGM-7 FLORENCE-2528**

- · A functional and practical bench for hallway, living room, bedroom, dressing room, bathroom, reception and office
- Some bench models have a practical shelf for shoes
- The frame and upholstery are made of the highest quality materials
- Production of the bench according to customer requirements