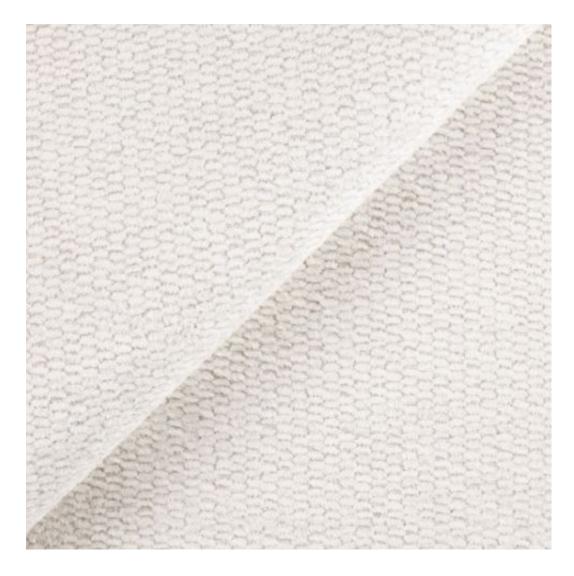

# **Product description**

Upholstered Bench Eco Leather LGM-7 FLORENCE-2528 | Width: 40 cm - 200 cm | Height: 40 cm - 50 cm | Depth: 30 cm - 40 cm |

Technical data

Product-Code:

| LGM-7                   |  |  |  |
|-------------------------|--|--|--|
| Catalogue number:       |  |  |  |
| 5076                    |  |  |  |
| Condition:              |  |  |  |
| New                     |  |  |  |
| Bench width:            |  |  |  |
| 40 cm - 200 cm          |  |  |  |
| Choose from parameter   |  |  |  |
| Bench height:           |  |  |  |
| 40 cm - 50 cm           |  |  |  |
| Choose from parameter   |  |  |  |
| Bench depth:            |  |  |  |
| 30 cm - 40 cm           |  |  |  |
| Choose from parameter   |  |  |  |
| Type of fabric:         |  |  |  |
| Choose from parameter   |  |  |  |
| Type of fabric (Photo): |  |  |  |
| FLORENCE-2528           |  |  |  |
|                         |  |  |  |
|                         |  |  |  |
|                         |  |  |  |
|                         |  |  |  |

**Height**: 40 cm , 45 cm , 50 cm **Depth**: 30 cm , 35 cm , 40 cm

Type of fabric: FLORENCE-2528 (Photo), ANDRE-1300, ANDRE-1301, ANDRE-1302, ANDRE-1303, ANDRE-1304, ANDRE-1305, ANDRE-1306, ANDRE-1307, ANDRE-1308, ANDRE-1309, ANDRE-1310, ART-DECO-VELVET-01, ART-DECO-VELVET-02, ART-DECO-VELVET-03, ART-DECO-VELVET-04, ART-DECO-VELVET-05, ART-DECO-VELVET-06, ART-DECO-VELVET-07, ART-DECO-VELVET-08, ART-DECO-VELVET-09, ART-DECO-VELVET-10...11 (write a comment in order), ATOS-111, ATOS-112, ATOS-113, ATOS-114, ATOS-115, ATOS-116, ATOS-117, ATOS-118, ATOS-119, ATOS-120...126 (write a comment in order), AURORA-2480, AURORA-2481, AURORA-2482, AURORA-2483, AURORA-2484, AURORA-2485, AURORA-2486, AURORA-2487, AURORA-2488, AURORA-2489...2505 (write a comment in order), BALOO-2071, BALOO-2072, BALOO-2073, BALOO-2074, BALOO-2076, BALOO-2077, BALOO-2078, BALOO-2079, BALOO-2081, BALOO-2082...2089 (write a comment in order), BLACK-WHITE-VELVET-01, BLACK-WHITE-VELVET-02, BLACK-WHITE-VELVET-03, BLACK-WHITE-VELVET-04, BLACK-WHITE-VELVET-05, BLACK-WHITE-VELVET-06, BLACK-WHITE-VELVET-07, BLACK-WHITE-VELVET-08, BLACK-WHITE-VELVET-09, BLACK-WHITE-VELVET-09, BLOOM-02, BLOOM-03, BLOOM-04, BLOOM-05, BLOOM-06, BLOOM-07, BLOOM-08, BLOOM-09, BLOOM-10, BRAID-3001, BRAID-3002,