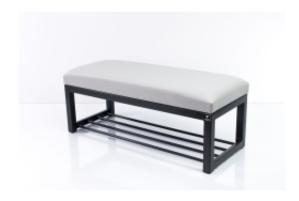

# **Upholstered Bench Eco Leather LGM-7 FLORENCE-2527**

| Number        | 5077             |
|---------------|------------------|
| Producer code | LGM-7            |
| Manufacturer  | Emra Wood Design |

## **Product description**

Upholstered Bench Eco Leather LGM-7 FLORENCE-2527 | Width: 40 cm - 200 cm | Height: 40 cm - 50 cm | Depth: 30 cm - 40 cm |

Technical data

Product-Code:

| LGM-7                   |  |  |  |
|-------------------------|--|--|--|
| Catalogue number:       |  |  |  |
| 5077                    |  |  |  |
| Condition:              |  |  |  |
| New                     |  |  |  |
| Bench width:            |  |  |  |
| 40 cm - 200 cm          |  |  |  |
| Choose from parameter   |  |  |  |
| Bench height:           |  |  |  |
| 40 cm - 50 cm           |  |  |  |
| Choose from parameter   |  |  |  |
| Bench depth:            |  |  |  |
| 30 cm - 40 cm           |  |  |  |
| Choose from parameter   |  |  |  |
| Type of fabric:         |  |  |  |
| Choose from parameter   |  |  |  |
| Type of fabric (Photo): |  |  |  |
| FLORENCE-2527           |  |  |  |
|                         |  |  |  |
|                         |  |  |  |
|                         |  |  |  |
|                         |  |  |  |

## Upholstered Bench Eco Leather LGM-7 FLORENCE-2527

- · A functional and practical bench for hallway, living room, bedroom, dressing room, bathroom, reception and office
- Some bench models have a practical shelf for shoes
- The frame and upholstery are made of the highest quality materials
- Production of the bench according to customer requirements