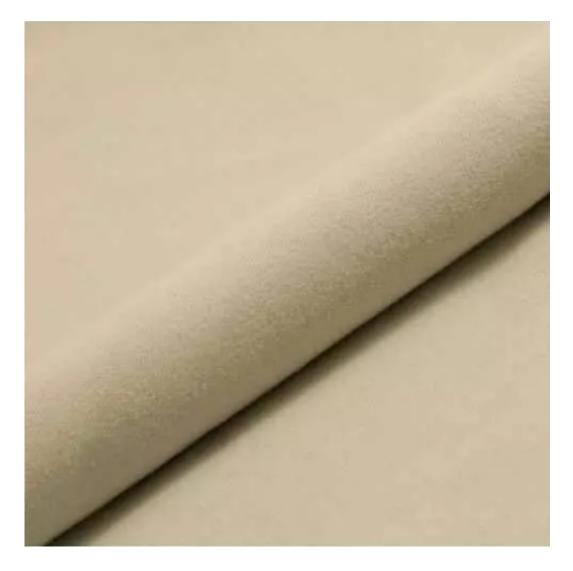

## **Product description**

Upholstered Bench Eco Leather LGM-7 FLORENCE-2527 | Width: 40 cm - 200 cm | Height: 40 cm - 50 cm | Depth: 30 cm - 40 cm |

Technical data

Product-Code:

| LGM-7                   |  |  |  |
|-------------------------|--|--|--|
| Catalogue number:       |  |  |  |
| 5077                    |  |  |  |
| Condition:              |  |  |  |
| New                     |  |  |  |
| Bench width:            |  |  |  |
| 40 cm - 200 cm          |  |  |  |
| Choose from parameter   |  |  |  |
| Bench height:           |  |  |  |
| 40 cm - 50 cm           |  |  |  |
| Choose from parameter   |  |  |  |
| Bench depth:            |  |  |  |
| 30 cm - 40 cm           |  |  |  |
| Choose from parameter   |  |  |  |
| Type of fabric:         |  |  |  |
| Choose from parameter   |  |  |  |
| Type of fabric (Photo): |  |  |  |
| FLORENCE-2527           |  |  |  |
|                         |  |  |  |
|                         |  |  |  |
|                         |  |  |  |
|                         |  |  |  |

## Upholstered Bench Eco Leather LGM-7 FLORENCE-2527

- · A functional and practical bench for hallway, living room, bedroom, dressing room, bathroom, reception and office
- Some bench models have a practical shelf for shoes
- The frame and upholstery are made of the highest quality materials
- Production of the bench according to customer requirements