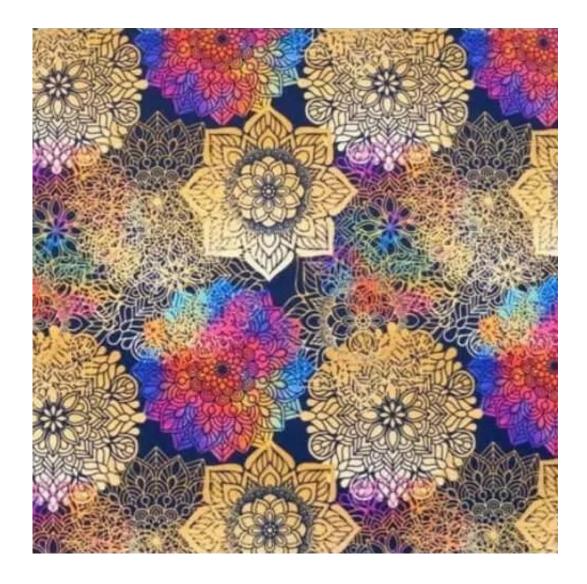

## **Product description**

Upholstered Bench Eco Leather LGM-7 FLORENCE-2527 | Width: 40 cm - 200 cm | Height: 40 cm - 50 cm | Depth: 30 cm - 40 cm |

Technical data

Product-Code:

| LGM-7                   |  |  |  |
|-------------------------|--|--|--|
| Catalogue number:       |  |  |  |
| 5077                    |  |  |  |
| Condition:              |  |  |  |
| New                     |  |  |  |
| Bench width:            |  |  |  |
| 40 cm - 200 cm          |  |  |  |
| Choose from parameter   |  |  |  |
| Bench height:           |  |  |  |
| 40 cm - 50 cm           |  |  |  |
| Choose from parameter   |  |  |  |
| Bench depth:            |  |  |  |
| 30 cm - 40 cm           |  |  |  |
| Choose from parameter   |  |  |  |
| Type of fabric:         |  |  |  |
| Choose from parameter   |  |  |  |
| Type of fabric (Photo): |  |  |  |
| FLORENCE-2527           |  |  |  |
|                         |  |  |  |
|                         |  |  |  |
|                         |  |  |  |
|                         |  |  |  |

**Height**: 40 cm , 45 cm , 50 cm **Depth**: 30 cm , 35 cm , 40 cm

Type of fabric: FLORENCE-2527 (Photo), ANDRE-1300, ANDRE-1301, ANDRE-1302, ANDRE-1303, ANDRE-1304, ANDRE-1305, ANDRE-1306, ANDRE-1307, ANDRE-1308, ANDRE-1309, ANDRE-1310, ART-DECO-VELVET-01, ART-DECO-VELVET-02, ART-DECO-VELVET-03, ART-DECO-VELVET-04, ART-DECO-VELVET-05, ART-DECO-VELVET-06, ART-DECO-VELVET-07, ART-DECO-VELVET-08, ART-DECO-VELVET-09, ART-DECO-VELVET-10...11 (write a comment in order), ATOS-111, ATOS-112, ATOS-113, ATOS-114, ATOS-115, ATOS-116, ATOS-117, ATOS-118, ATOS-119, ATOS-120...126 (write a comment in order), AURORA-2480, AURORA-2481, AURORA-2482, AURORA-2483, AURORA-2484, AURORA-2485, AURORA-2486, AURORA-2487, AURORA-2488, AURORA-2489...2505 (write a comment in order), BALOO-2071, BALOO-2072, BALOO-2073, BALOO-2074, BALOO-2076, BALOO-2077, BALOO-2078, BALOO-2079, BALOO-2081, BALOO-2082...2089 (write a comment in order), BLACK-WHITE-VELVET-01, BLACK-WHITE-VELVET-02, BLACK-WHITE-VELVET-03, BLACK-WHITE-VELVET-04, BLACK-WHITE-VELVET-05, BLACK-WHITE-VELVET-06, BLACK-WHITE-VELVET-07, BLACK-WHITE-VELVET-08, BLACK-WHITE-VELVET-09, BLACK-WHITE-VELVET-09, BLOOM-02, BLOOM-03, BLOOM-04, BLOOM-05, BLOOM-06, BLOOM-07, BLOOM-08, BLOOM-09, BLOOM-10, BRAID-3001, BRAID-3002,