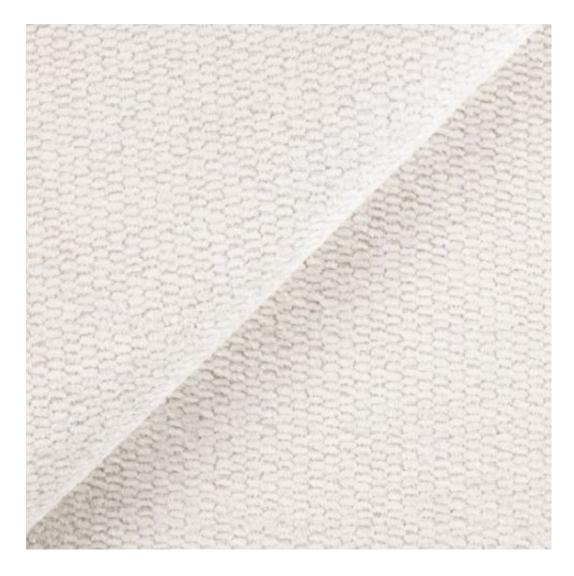

## **Product description**

Upholstered Bench Eco Leather LGM-7 FLORENCE-2527 | Width: 40 cm - 200 cm | Height: 40 cm - 50 cm | Depth: 30 cm - 40 cm |

Technical data

Product-Code:

| LGM-7                   |  |  |  |
|-------------------------|--|--|--|
| Catalogue number:       |  |  |  |
| 5077                    |  |  |  |
| Condition:              |  |  |  |
| New                     |  |  |  |
| Bench width:            |  |  |  |
| 40 cm - 200 cm          |  |  |  |
| Choose from parameter   |  |  |  |
| Bench height:           |  |  |  |
| 40 cm - 50 cm           |  |  |  |
| Choose from parameter   |  |  |  |
| Bench depth:            |  |  |  |
| 30 cm - 40 cm           |  |  |  |
| Choose from parameter   |  |  |  |
| Type of fabric:         |  |  |  |
| Choose from parameter   |  |  |  |
| Type of fabric (Photo): |  |  |  |
| FLORENCE-2527           |  |  |  |
|                         |  |  |  |
|                         |  |  |  |
|                         |  |  |  |
|                         |  |  |  |

**Height**: 40 cm , 45 cm , 50 cm **Depth**: 30 cm , 35 cm , 40 cm

Type of fabric: FLORENCE-2527 (Photo), ANDRE-1300, ANDRE-1301, ANDRE-1302, ANDRE-1303, ANDRE-1304, ANDRE-1305, ANDRE-1306, ANDRE-1307, ANDRE-1308, ANDRE-1309, ANDRE-1310, ART-DECO-VELVET-01, ART-DECO-VELVET-02, ART-DECO-VELVET-03, ART-DECO-VELVET-04, ART-DECO-VELVET-05, ART-DECO-VELVET-06, ART-DECO-VELVET-07, ART-DECO-VELVET-08, ART-DECO-VELVET-09, ART-DECO-VELVET-10...11 (write a comment in order), ATOS-111, ATOS-112, ATOS-113, ATOS-114, ATOS-115, ATOS-116, ATOS-117, ATOS-118, ATOS-119, ATOS-120...126 (write a comment in order), AURORA-2480, AURORA-2481, AURORA-2482, AURORA-2483, AURORA-2484, AURORA-2485, AURORA-2486, AURORA-2487, AURORA-2488, AURORA-2489...2505 (write a comment in order), BALOO-2071, BALOO-2072, BALOO-2073, BALOO-2074, BALOO-2076, BALOO-2077, BALOO-2078, BALOO-2079, BALOO-2081, BALOO-2082...2089 (write a comment in order), BLACK-WHITE-VELVET-01, BLACK-WHITE-VELVET-02, BLACK-WHITE-VELVET-03, BLACK-WHITE-VELVET-04, BLACK-WHITE-VELVET-05, BLACK-WHITE-VELVET-06, BLACK-WHITE-VELVET-07, BLACK-WHITE-VELVET-08, BLACK-WHITE-VELVET-09, BLACK-WHITE-VELVET-09, BLOOM-02, BLOOM-03, BLOOM-04, BLOOM-05, BLOOM-06, BLOOM-07, BLOOM-08, BLOOM-09, BLOOM-10, BRAID-3001, BRAID-3002,