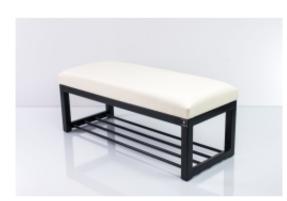

# Upholstered Bench Eco Leather LGM-7 FLORENCE-2521

| Number        | 5078             |
|---------------|------------------|
| Producer code | LGM-7            |
| Manufacturer  | Emra Wood Design |

## **Product description**

Upholstered Bench Eco Leather LGM-7 FLORENCE-2521 | Width: 40 cm - 200 cm | Height: 40 cm - 50 cm | Depth: 30 cm - 40 cm |

Technical data

Product-Code:

#### Upholstered Bench Eco Leather LGM-7 FLORENCE-2521

- A functional and practical bench for hallway, living room, bedroom, dressing room, bathroom, reception and office
- Some bench models have a practical shelf for shoes
- The frame and upholstery are made of the highest quality materials
- Production of the bench according to customer requirements

Product features

- Very high-quality and precise workmanship directly from the manufacturer
- The bench features an interchangeable seat to adapt the product to the future appearance of the room
- The bench does not require self-assembly and is delivered to the customer in its entirety
- Take a look at our fabric palette for more options
- We are at your disposal if you have any questions about the product
- By purchasing a product, you are buying a non-prefabricated item made according to specifications (selection of color, upholstery, materials, etc.)