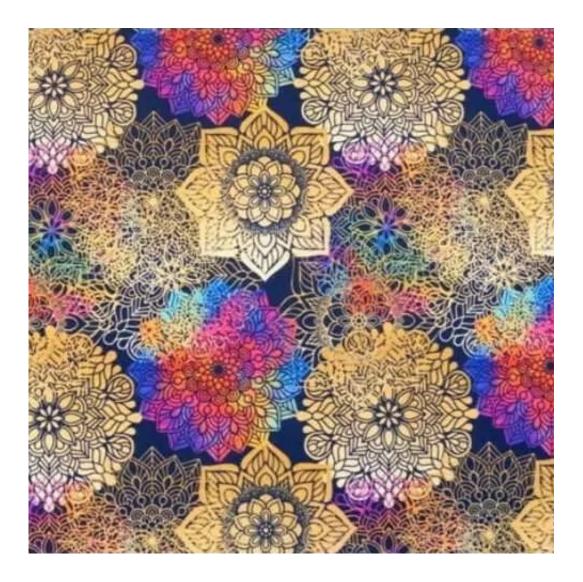

## **Product description**

Upholstered Bench Eco Leather LGM-7 FLORENCE-2521 | Width: 40 cm - 200 cm | Height: 40 cm - 50 cm | Depth: 30 cm - 40 cm |

Technical data

Product-Code:

FLORENCE-2521

Product description

**Depth**: 30 cm , 35 cm , 40 cm

**Type of fabric**: FLORENCE-2521 (Photo) , ANDRE-1300 , ANDRE-1301 , ANDRE-1302 , ANDRE-1303 , ANDRE-1304 , ANDRE-1305 , ANDRE-1306 , ANDRE-1307 , ANDRE-1308 , ANDRE-1309 , ANDRE-1310 , ART-DECO-VELVET-01 , ART-DECO-VELVET-02 , ART-DECO-VELVET-03 , ART-DECO-VELVET-04 , ART-DECO-VELVET-05 , ART-DECO-VELVET-06 , ART-DECO-VELVET-07 , ART-DECO-VELVET-08 , ART-DECO-VELVET-09 , ART-DECO-VELVET-10..11 (write a comment in order) , ATOS-111 , ATOS-112 , ATOS-113 , ATOS-114 , ATOS-115 , ATOS-116 , ATOS-117 , ATOS-118 , ATOS-119 , ATOS-120..126 (write a comment in order) , AURORA-2480 , AURORA-2481 , AURORA-2482 , AURORA-2483 , AURORA-2484 , AURORA-2485 , AURORA-2486 , AURORA-2487 , AURORA-2488 , AURORA-2489..2505 (write a comment in order) , BALOO-2071 , BALOO-2072 , BALOO-2073 , BALOO-2074 , BALOO-2076 , BALOO-2077 , BALOO-2078 , BALOO-2079 , BALOO-2081 , BALOO-2082..2089 (write a comment in order) , BLACK-WHITE-VELVET-01 , BLACK-WHITE-VELVET-02 , BLACK-WHITE-VELVET-03 , BLACK-WHITE-VELVET-05 , BLACK-WHITE-VELVET-06 , BLACK-WHITE-VELVET-07 , BLACK-WHITE-VELVET-08 , BLACK-WHITE-VELVET-09 , BLACK-WHITE-VELVET-05 , BLACK-WHITE-VELVET-06 , BLACK-WHITE-VELVET-07 , BLACK-WHITE-VELVET-08 , BLACK-WHITE-VELVET-09 , BLOOM-09 , BLOOM-01 , BLOOM-02 , BLOOM-03 , BLOOM-04 , BLOOM-05 , BLOOM-06 , BLOOM-07 , BLOOM-08 , BLOOM-09 , BLOOM-10 , BRAID-3001 , BRAID-3002 ,