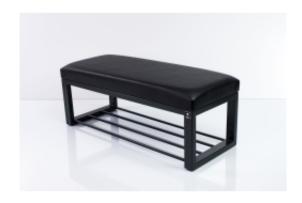

# **Upholstered Bench Eco Leather LGM-6 FLORENCE-2529**

| Number        | 5074             |
|---------------|------------------|
| Producer code | LGM-6            |
| Manufacturer  | Emra Wood Design |

# **Product description**

Upholstered Bench Eco Leather LGM-6 FLORENCE-2529 | Width: 40 cm - 200 cm | Height: 40 cm - 50 cm | Depth: 30 cm - 40 cm |

Technical data

Product-Code:

| LGM-6                   |  |
|-------------------------|--|
| Catalogue number:       |  |
| 5074                    |  |
| Condition:              |  |
| New                     |  |
| Bench width:            |  |
| 40 cm - 200 cm          |  |
| Choose from parameter   |  |
| Bench height:           |  |
| 40 cm - 50 cm           |  |
| Choose from parameter   |  |
| Bench depth:            |  |
| 30 cm - 40 cm           |  |
| Choose from parameter   |  |
| Type of fabric:         |  |
| Choose from parameter   |  |
| Type of fabric (Photo): |  |
| FLORENCE-2529           |  |
|                         |  |
|                         |  |
|                         |  |

### Upholstered Bench Eco Leather LGM-6 FLORENCE-2529

- · A functional and practical bench for hallway, living room, bedroom, dressing room, bathroom, reception and office
- Some bench models have a practical shelf for shoes
- The frame and upholstery are made of the highest quality materials
- Production of the bench according to customer requirements

#### **Product features**

- Very high-quality and precise workmanship directly from the manufacturer
- The bench features an interchangeable seat to adapt the product to the future appearance of the room
- The bench does not require self-assembly and is delivered to the customer in its entirety
- Take a look at our fabric palette for more options
- We are at your disposal if you have any questions about the product
- By purchasing a product, you are buying a non-prefabricated item made according to specifications (selection of color, upholstery, materials, etc.)