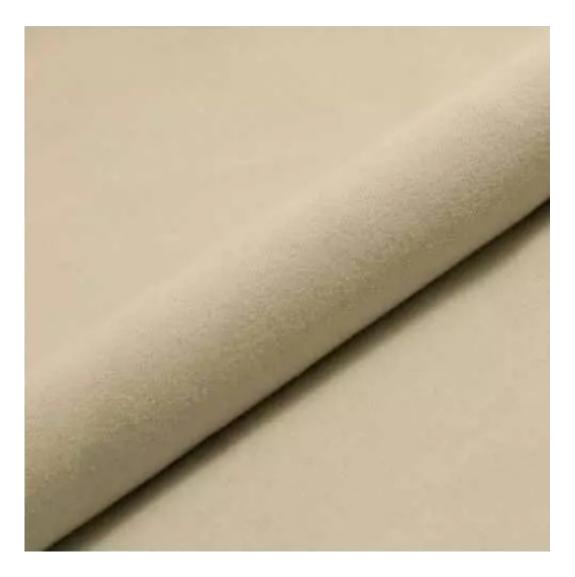

# **Product description**

Upholstered Bench Eco Leather LGM-6 FLORENCE-2528 | Width: 40 cm - 200 cm | Height: 40 cm - 50 cm | Depth: 30 cm - 40 cm |

Technical data

Product-Code:

FLORENCE-2528

Product description

**Depth**: 30 cm , 35 cm , 40 cm

**Type of fabric**: FLORENCE-2528 (Photo) , ANDRE-1300 , ANDRE-1301 , ANDRE-1302 , ANDRE-1303 , ANDRE-1304 , ANDRE-1305 , ANDRE-1306 , ANDRE-1307 , ANDRE-1308 , ANDRE-1309 , ANDRE-1310 , ART-DECO-VELVET-01 , ART-DECO-VELVET-02 , ART-DECO-VELVET-03 , ART-DECO-VELVET-04 , ART-DECO-VELVET-05 , ART-DECO-VELVET-06 , ART-DECO-VELVET-07 , ART-DECO-VELVET-08 , ART-DECO-VELVET-09 , ART-DECO-VELVET-10..11 (write a comment in order) , ATOS-111 , ATOS-112 , ATOS-113 , ATOS-114 , ATOS-115 , ATOS-116 , ATOS-117 , ATOS-118 , ATOS-119 , ATOS-120..126 (write a comment in order) , AURORA-2480 , AURORA-2481 , AURORA-2482 , AURORA-2483 , AURORA-2484 , AURORA-2485 , AURORA-2486 , AURORA-2487 , AURORA-2488 , AURORA-2489..2505 (write a comment in order) , BALOO-2071 , BALOO-2072 , BALOO-2073 , BALOO-2074 , BALOO-2076 , BALOO-2077 , BALOO-2078 , BALOO-2079 , BALOO-2081 , BALOO-2082..2089 (write a comment in order) , BLACK-WHITE-VELVET-01 , BLACK-WHITE-VELVET-02 , BLACK-WHITE-VELVET-03 , BLACK-WHITE-VELVET-04 , BLACK-WHITE-VELVET-05 , BLACK-WHITE-VELVET-06 , BLACK-WHITE-VELVET-07 , BLACK-WHITE-VELVET-08 , BLACK-WHITE-VELVET-09 , BLACK-WHITE-VELVET-10..32 (write a comment in order) , BLOOM-01 , BLOOM-02 , BLOOM-03 , BLOOM-04 , BLOOM-05 , BLOOM-06 , BLOOM-07 , BLOOM-08 , BLOOM-09 , BLOOM-10 , BRAID-3001 , BRAID-3002 ,