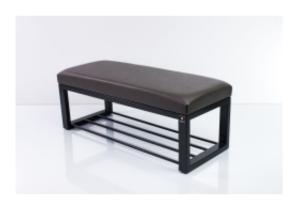

# Upholstered Bench Eco Leather LGM-6 FLORENCE-2528

| Number        | 5073             |  |
|---------------|------------------|--|
| Producer code | LGM-6            |  |
| Manufacturer  | Emra Wood Design |  |

# **Product description**

Upholstered Bench Eco Leather LGM-6 FLORENCE-2528 | Width: 40 cm - 200 cm | Height: 40 cm - 50 cm | Depth: 30 cm - 40 cm |

Technical data

Product-Code:

#### Upholstered Bench Eco Leather LGM-6 FLORENCE-2528

- A functional and practical bench for hallway, living room, bedroom, dressing room, bathroom, reception and office
- Some bench models have a practical shelf for shoes
- The frame and upholstery are made of the highest quality materials
- Production of the bench according to customer requirements

Product features

- Very high-quality and precise workmanship directly from the manufacturer
- The bench features an interchangeable seat to adapt the product to the future appearance of the room
- The bench does not require self-assembly and is delivered to the customer in its entirety
- Take a look at our fabric palette for more options
- We are at your disposal if you have any questions about the product
- By purchasing a product, you are buying a non-prefabricated item made according to specifications (selection of color, upholstery, materials, etc.)