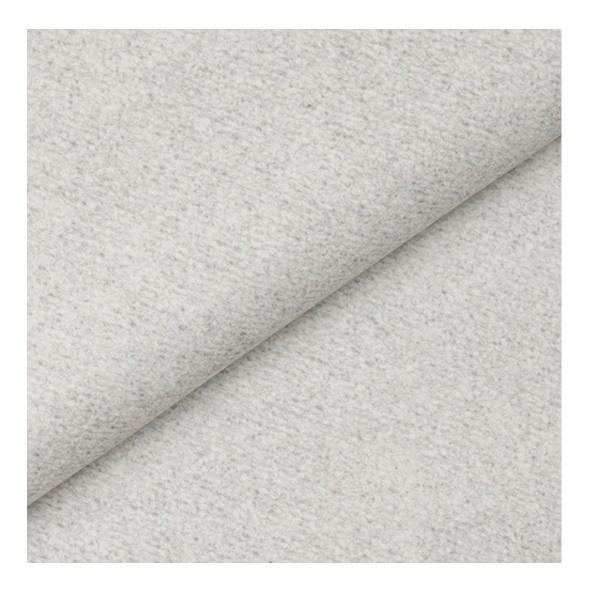

# **Product description**

Upholstered Bench Eco Leather LGM-6 FLORENCE-2528 | Width: 40 cm - 200 cm | Height: 40 cm - 50 cm | Depth: 30 cm - 40 cm |

Technical data

Product-Code:

FLORENCE-2528

Product description

**Depth**: 30 cm , 35 cm , 40 cm

**Type of fabric**: FLORENCE-2528 (Photo) , ANDRE-1300 , ANDRE-1301 , ANDRE-1302 , ANDRE-1303 , ANDRE-1304 , ANDRE-1305 , ANDRE-1306 , ANDRE-1307 , ANDRE-1308 , ANDRE-1309 , ANDRE-1310 , ART-DECO-VELVET-01 , ART-DECO-VELVET-02 , ART-DECO-VELVET-03 , ART-DECO-VELVET-04 , ART-DECO-VELVET-05 , ART-DECO-VELVET-06 , ART-DECO-VELVET-07 , ART-DECO-VELVET-08 , ART-DECO-VELVET-09 , ART-DECO-VELVET-10..11 (write a comment in order) , ATOS-111 , ATOS-112 , ATOS-113 , ATOS-114 , ATOS-115 , ATOS-116 , ATOS-117 , ATOS-118 , ATOS-119 , ATOS-120..126 (write a comment in order) , AURORA-2480 , AURORA-2481 , AURORA-2482 , AURORA-2483 , AURORA-2484 , AURORA-2485 , AURORA-2486 , AURORA-2487 , AURORA-2488 , AURORA-2489..2505 (write a comment in order) , BALOO-2071 , BALOO-2072 , BALOO-2073 , BALOO-2074 , BALOO-2076 , BALOO-2077 , BALOO-2078 , BALOO-2079 , BALOO-2081 , BALOO-2082..2089 (write a comment in order) , BLACK-WHITE-VELVET-01 , BLACK-WHITE-VELVET-02 , BLACK-WHITE-VELVET-03 , BLACK-WHITE-VELVET-04 , BLACK-WHITE-VELVET-05 , BLACK-WHITE-VELVET-06 , BLACK-WHITE-VELVET-07 , BLACK-WHITE-VELVET-08 , BLACK-WHITE-VELVET-09 , BLACK-WHITE-VELVET-10..32 (write a comment in order) , BLOOM-01 , BLOOM-02 , BLOOM-03 , BLOOM-04 , BLOOM-05 , BLOOM-06 , BLOOM-07 , BLOOM-08 , BLOOM-09 , BLOOM-10 , BRAID-3001 , BRAID-3002 ,