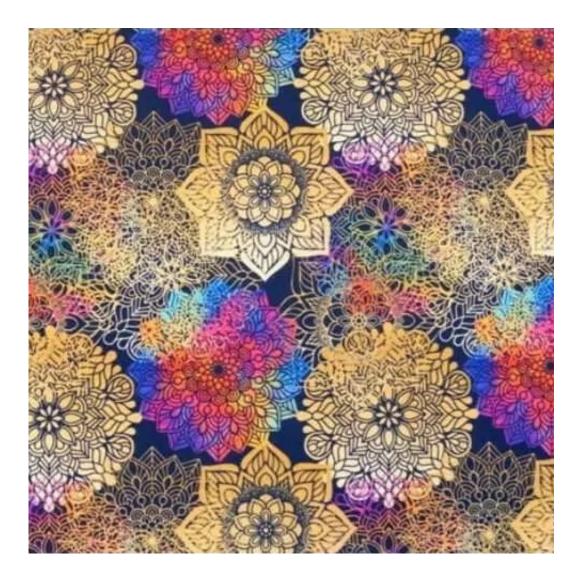

# **Product description**

Upholstered Bench Eco Leather LGM-6 FLORENCE-2528 | Width: 40 cm - 200 cm | Height: 40 cm - 50 cm | Depth: 30 cm - 40 cm |

Technical data

Product-Code:

FLORENCE-2528

Product description

**Depth**: 30 cm , 35 cm , 40 cm

**Type of fabric**: FLORENCE-2528 (Photo) , ANDRE-1300 , ANDRE-1301 , ANDRE-1302 , ANDRE-1303 , ANDRE-1304 , ANDRE-1305 , ANDRE-1306 , ANDRE-1307 , ANDRE-1308 , ANDRE-1309 , ANDRE-1310 , ART-DECO-VELVET-01 , ART-DECO-VELVET-02 , ART-DECO-VELVET-03 , ART-DECO-VELVET-04 , ART-DECO-VELVET-05 , ART-DECO-VELVET-06 , ART-DECO-VELVET-07 , ART-DECO-VELVET-08 , ART-DECO-VELVET-09 , ART-DECO-VELVET-10..11 (write a comment in order) , ATOS-111 , ATOS-112 , ATOS-113 , ATOS-114 , ATOS-115 , ATOS-116 , ATOS-117 , ATOS-118 , ATOS-119 , ATOS-120..126 (write a comment in order) , AURORA-2480 , AURORA-2481 , AURORA-2482 , AURORA-2483 , AURORA-2484 , AURORA-2485 , AURORA-2486 , AURORA-2487 , AURORA-2488 , AURORA-2489..2505 (write a comment in order) , BALOO-2071 , BALOO-2072 , BALOO-2073 , BALOO-2074 , BALOO-2076 , BALOO-2077 , BALOO-2078 , BALOO-2079 , BALOO-2081 , BALOO-2082..2089 (write a comment in order) , BLACK-WHITE-VELVET-01 , BLACK-WHITE-VELVET-02 , BLACK-WHITE-VELVET-03 , BLACK-WHITE-VELVET-04 , BLACK-WHITE-VELVET-05 , BLACK-WHITE-VELVET-06 , BLACK-WHITE-VELVET-07 , BLACK-WHITE-VELVET-08 , BLACK-WHITE-VELVET-09 , BLACK-WHITE-VELVET-10..32 (write a comment in order) , BLOOM-01 , BLOOM-02 , BLOOM-03 , BLOOM-04 , BLOOM-05 , BLOOM-06 , BLOOM-07 , BLOOM-08 , BLOOM-09 , BLOOM-10 , BRAID-3001 , BRAID-3002 ,