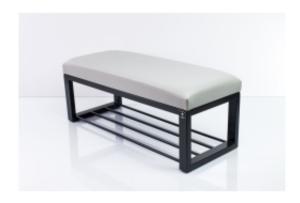

# **Upholstered Bench Eco Leather LGM-6 FLORENCE-2527**

| Number        | 5072             |
|---------------|------------------|
| Producer code | LGM-6            |
| Manufacturer  | Emra Wood Design |

# **Product description**

Upholstered Bench Eco Leather LGM-6 FLORENCE-2527 | Width: 40 cm - 200 cm | Height: 40 cm - 50 cm | Depth: 30 cm - 40 cm |

Technical data

Product-Code:

| LGM-6                   |  |
|-------------------------|--|
| Catalogue number:       |  |
| 5072                    |  |
| Condition:              |  |
| New                     |  |
| Bench width:            |  |
| 40 cm - 200 cm          |  |
| Choose from parameter   |  |
| Bench height:           |  |
| 40 cm - 50 cm           |  |
| Choose from parameter   |  |
| Bench depth:            |  |
| 30 cm - 40 cm           |  |
| Choose from parameter   |  |
| Type of fabric:         |  |
| Choose from parameter   |  |
| Type of fabric (Photo): |  |
| FLORENCE-2527           |  |
|                         |  |
|                         |  |
|                         |  |

### Upholstered Bench Eco Leather LGM-6 FLORENCE-2527

- · A functional and practical bench for hallway, living room, bedroom, dressing room, bathroom, reception and office
- Some bench models have a practical shelf for shoes
- The frame and upholstery are made of the highest quality materials
- Production of the bench according to customer requirements

#### **Product features**

- Very high-quality and precise workmanship directly from the manufacturer
- The bench features an interchangeable seat to adapt the product to the future appearance of the room
- The bench does not require self-assembly and is delivered to the customer in its entirety
- Take a look at our fabric palette for more options
- We are at your disposal if you have any questions about the product
- By purchasing a product, you are buying a non-prefabricated item made according to specifications (selection of color, upholstery, materials, etc.)