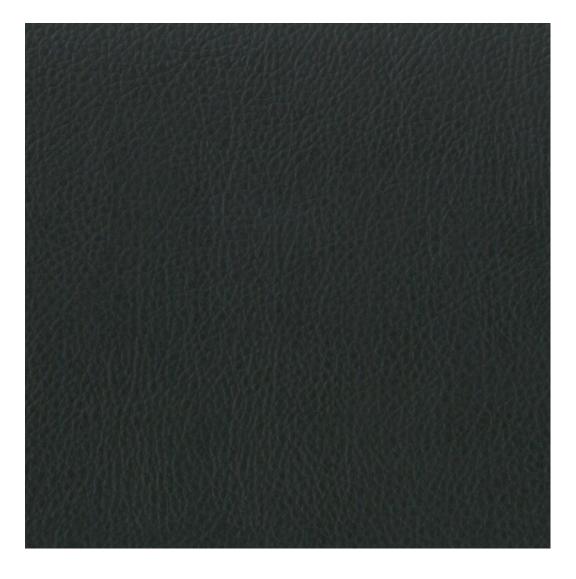

# **Upholstered Bench Eco Leather LGM-6 FLORENCE-2527**

| Number        | 5072             |
|---------------|------------------|
| Producer code | LGM-6            |
| Manufacturer  | Emra Wood Design |

# **Product description**

Upholstered Bench Eco Leather LGM-6 FLORENCE-2527 | Width: 40 cm - 200 cm | Height: 40 cm - 50 cm | Depth: 30 cm - 40 cm |

Technical data

Product-Code:

| LGM-6                   |  |
|-------------------------|--|
| Catalogue number:       |  |
| 5072                    |  |
| Condition:              |  |
| New                     |  |
| Bench width:            |  |
| 40 cm - 200 cm          |  |
| Choose from parameter   |  |
| Bench height:           |  |
| 40 cm - 50 cm           |  |
| Choose from parameter   |  |
| Bench depth:            |  |
| 30 cm - 40 cm           |  |
| Choose from parameter   |  |
| Type of fabric:         |  |
| Choose from parameter   |  |
| Type of fabric (Photo): |  |
| FLORENCE-2527           |  |
|                         |  |
|                         |  |
|                         |  |