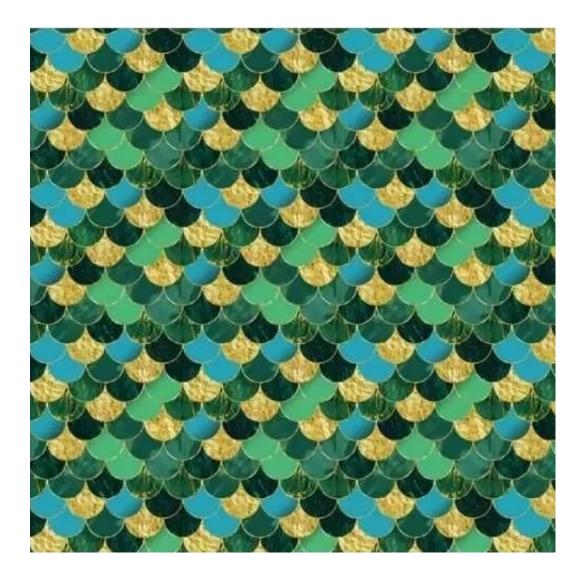

# **Product description**

Upholstered Bench Eco Leather LGM-6 FLORENCE-2521 | Width: 40 cm - 200 cm | Height: 40 cm - 50 cm | Depth: 30 cm - 40 cm |

Technical data

Product-Code:

| LGM-6                   |  |  |
|-------------------------|--|--|
| Catalogue number:       |  |  |
| 5071                    |  |  |
| Condition:              |  |  |
| New                     |  |  |
| Bench width:            |  |  |
| 40 cm - 200 cm          |  |  |
| Choose from parameter   |  |  |
| Bench height:           |  |  |
| 40 cm - 50 cm           |  |  |
| Choose from parameter   |  |  |
| Bench depth:            |  |  |
| 30 cm - 40 cm           |  |  |
| Choose from parameter   |  |  |
| Type of fabric:         |  |  |
| Choose from parameter   |  |  |
| Type of fabric (Photo): |  |  |
| FLORENCE-2521           |  |  |
|                         |  |  |
|                         |  |  |
|                         |  |  |

**Height**: 40 cm , 45 cm , 50 cm **Depth**: 30 cm , 35 cm , 40 cm

Type of fabric: FLORENCE-2521 (Photo), ANDRE-1300, ANDRE-1301, ANDRE-1302, ANDRE-1303, ANDRE-1304, ANDRE-1305, ANDRE-1306, ANDRE-1307, ANDRE-1308, ANDRE-1309, ANDRE-1310, ART-DECO-VELVET-01, ART-DECO-VELVET-02, ART-DECO-VELVET-03, ART-DECO-VELVET-04, ART-DECO-VELVET-05, ART-DECO-VELVET-06, ART-DECO-VELVET-07, ART-DECO-VELVET-08, ART-DECO-VELVET-09, ART-DECO-VELVET-10...11 (write a comment in order), ATOS-111, ATOS-112, ATOS-113, ATOS-114, ATOS-115, ATOS-116, ATOS-117, ATOS-118, ATOS-119, ATOS-120...126 (write a comment in order), AURORA-2480, AURORA-2481, AURORA-2482, AURORA-2483, AURORA-2484, AURORA-2485, AURORA-2486, AURORA-2487, AURORA-2488, AURORA-2489...2505 (write a comment in order), BALOO-2071, BALOO-2072, BALOO-2073, BALOO-2074, BALOO-2076, BALOO-2077, BALOO-2078, BALOO-2079, BALOO-2081, BALOO-2082...2089 (write a comment in order), BLACK-WHITE-VELVET-01, BLACK-WHITE-VELVET-02, BLACK-WHITE-VELVET-03, BLACK-WHITE-VELVET-04, BLACK-WHITE-VELVET-05, BLACK-WHITE-VELVET-06, BLACK-WHITE-VELVET-07, BLACK-WHITE-VELVET-08, BLACK-WHITE-VELVET-09, BLACK-WHITE-VELVET-09, BLOOM-01, BLOOM-02, BLOOM-03, BLOOM-04, BLOOM-05, BLOOM-06, BLOOM-07, BLOOM-08, BLOOM-09, BLOOM-10, BRAID-3001, BRAID-3002,