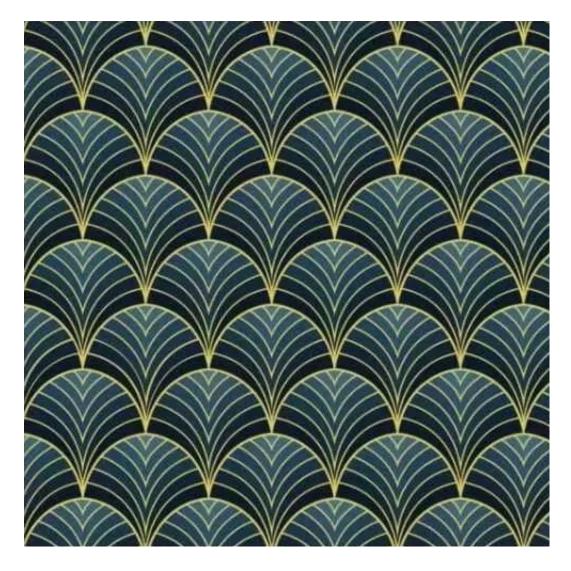

# **Product description**

Upholstered Bench Eco Leather LGM-6 FLORENCE-2521 | Width: 40 cm - 200 cm | Height: 40 cm - 50 cm | Depth: 30 cm - 40 cm |

Technical data

Product-Code:

| LGM-6                   |  |  |
|-------------------------|--|--|
| Catalogue number:       |  |  |
| 5071                    |  |  |
| Condition:              |  |  |
| New                     |  |  |
| Bench width:            |  |  |
| 40 cm - 200 cm          |  |  |
| Choose from parameter   |  |  |
| Bench height:           |  |  |
| 40 cm - 50 cm           |  |  |
| Choose from parameter   |  |  |
| Bench depth:            |  |  |
| 30 cm - 40 cm           |  |  |
| Choose from parameter   |  |  |
| Type of fabric:         |  |  |
| Choose from parameter   |  |  |
| Type of fabric (Photo): |  |  |
| FLORENCE-2521           |  |  |
|                         |  |  |
|                         |  |  |
|                         |  |  |

**Height**: 40 cm , 45 cm , 50 cm **Depth**: 30 cm , 35 cm , 40 cm

Type of fabric: FLORENCE-2521 (Photo), ANDRE-1300, ANDRE-1301, ANDRE-1302, ANDRE-1303, ANDRE-1304, ANDRE-1305, ANDRE-1306, ANDRE-1307, ANDRE-1308, ANDRE-1309, ANDRE-1310, ART-DECO-VELVET-01, ART-DECO-VELVET-02, ART-DECO-VELVET-03, ART-DECO-VELVET-04, ART-DECO-VELVET-05, ART-DECO-VELVET-06, ART-DECO-VELVET-07, ART-DECO-VELVET-08, ART-DECO-VELVET-09, ART-DECO-VELVET-10...11 (write a comment in order), ATOS-111, ATOS-112, ATOS-113, ATOS-114, ATOS-115, ATOS-116, ATOS-117, ATOS-118, ATOS-119, ATOS-120...126 (write a comment in order), AURORA-2480, AURORA-2481, AURORA-2482, AURORA-2483, AURORA-2484, AURORA-2485, AURORA-2486, AURORA-2487, AURORA-2488, AURORA-2489...2505 (write a comment in order), BALOO-2071, BALOO-2072, BALOO-2073, BALOO-2074, BALOO-2076, BALOO-2077, BALOO-2078, BALOO-2079, BALOO-2081, BALOO-2082...2089 (write a comment in order), BLACK-WHITE-VELVET-01, BLACK-WHITE-VELVET-02, BLACK-WHITE-VELVET-03, BLACK-WHITE-VELVET-04, BLACK-WHITE-VELVET-05, BLACK-WHITE-VELVET-06, BLACK-WHITE-VELVET-07, BLACK-WHITE-VELVET-08, BLACK-WHITE-VELVET-09, BLACK-WHITE-VELVET-09, BLOOM-01, BLOOM-02, BLOOM-03, BLOOM-04, BLOOM-05, BLOOM-06, BLOOM-07, BLOOM-08, BLOOM-09, BLOOM-10, BRAID-3001, BRAID-3002,