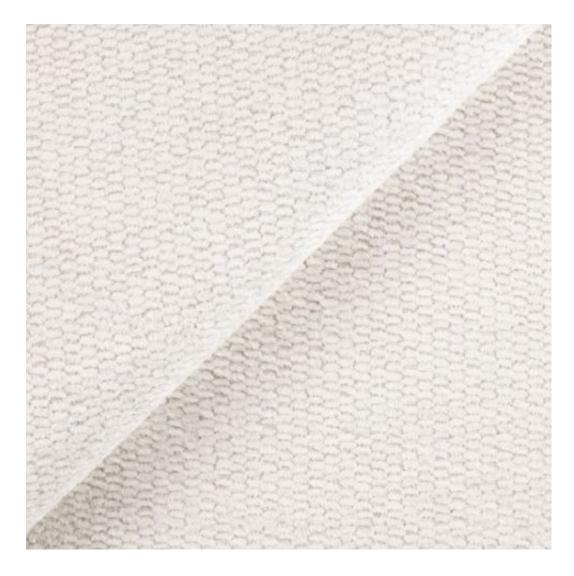

# **Product description**

Upholstered Bench Eco Leather LGM-6 FLORENCE-2521 | Width: 40 cm - 200 cm | Height: 40 cm - 50 cm | Depth: 30 cm - 40 cm |

Technical data

Product-Code:

| LGM-6                   |  |  |
|-------------------------|--|--|
| Catalogue number:       |  |  |
| 5071                    |  |  |
| Condition:              |  |  |
| New                     |  |  |
| Bench width:            |  |  |
| 40 cm - 200 cm          |  |  |
| Choose from parameter   |  |  |
| Bench height:           |  |  |
| 40 cm - 50 cm           |  |  |
| Choose from parameter   |  |  |
| Bench depth:            |  |  |
| 30 cm - 40 cm           |  |  |
| Choose from parameter   |  |  |
| Type of fabric:         |  |  |
| Choose from parameter   |  |  |
| Type of fabric (Photo): |  |  |
| FLORENCE-2521           |  |  |
|                         |  |  |
|                         |  |  |
|                         |  |  |

**Height**: 40 cm , 45 cm , 50 cm **Depth**: 30 cm , 35 cm , 40 cm

Type of fabric: FLORENCE-2521 (Photo), ANDRE-1300, ANDRE-1301, ANDRE-1302, ANDRE-1303, ANDRE-1304, ANDRE-1305, ANDRE-1306, ANDRE-1307, ANDRE-1308, ANDRE-1309, ANDRE-1310, ART-DECO-VELVET-01, ART-DECO-VELVET-02, ART-DECO-VELVET-03, ART-DECO-VELVET-04, ART-DECO-VELVET-05, ART-DECO-VELVET-06, ART-DECO-VELVET-07, ART-DECO-VELVET-08, ART-DECO-VELVET-09, ART-DECO-VELVET-10...11 (write a comment in order), ATOS-111, ATOS-112, ATOS-113, ATOS-114, ATOS-115, ATOS-116, ATOS-117, ATOS-118, ATOS-119, ATOS-120...126 (write a comment in order), AURORA-2480, AURORA-2481, AURORA-2482, AURORA-2483, AURORA-2484, AURORA-2485, AURORA-2486, AURORA-2487, AURORA-2488, AURORA-2489...2505 (write a comment in order), BALOO-2071, BALOO-2072, BALOO-2073, BALOO-2074, BALOO-2076, BALOO-2077, BALOO-2078, BALOO-2079, BALOO-2081, BALOO-2082...2089 (write a comment in order), BLACK-WHITE-VELVET-01, BLACK-WHITE-VELVET-02, BLACK-WHITE-VELVET-03, BLACK-WHITE-VELVET-04, BLACK-WHITE-VELVET-05, BLACK-WHITE-VELVET-06, BLACK-WHITE-VELVET-07, BLACK-WHITE-VELVET-08, BLACK-WHITE-VELVET-09, BLACK-WHITE-VELVET-09, BLOOM-01, BLOOM-02, BLOOM-03, BLOOM-04, BLOOM-05, BLOOM-06, BLOOM-07, BLOOM-08, BLOOM-09, BLOOM-10, BRAID-3001, BRAID-3002,