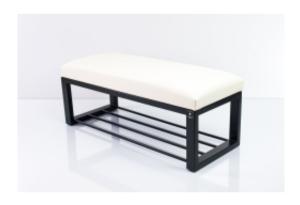

# **Upholstered Bench Eco Leather LGM-6 FLORENCE-2521**

| Number        | 5071             |
|---------------|------------------|
| Producer code | LGM-6            |
| Manufacturer  | Emra Wood Design |

# **Product description**

Upholstered Bench Eco Leather LGM-6 FLORENCE-2521 | Width: 40 cm - 200 cm | Height: 40 cm - 50 cm | Depth: 30 cm - 40 cm |

Technical data

Product-Code:

| LGM-6                   |  |  |
|-------------------------|--|--|
| Catalogue number:       |  |  |
| 5071                    |  |  |
| Condition:              |  |  |
| New                     |  |  |
| Bench width:            |  |  |
| 40 cm - 200 cm          |  |  |
| Choose from parameter   |  |  |
| Bench height:           |  |  |
| 40 cm - 50 cm           |  |  |
| Choose from parameter   |  |  |
| Bench depth:            |  |  |
| 30 cm - 40 cm           |  |  |
| Choose from parameter   |  |  |
| Type of fabric:         |  |  |
| Choose from parameter   |  |  |
| Type of fabric (Photo): |  |  |
| FLORENCE-2521           |  |  |
|                         |  |  |
|                         |  |  |
|                         |  |  |

### Upholstered Bench Eco Leather LGM-6 FLORENCE-2521

- · A functional and practical bench for hallway, living room, bedroom, dressing room, bathroom, reception and office
- Some bench models have a practical shelf for shoes
- The frame and upholstery are made of the highest quality materials
- Production of the bench according to customer requirements