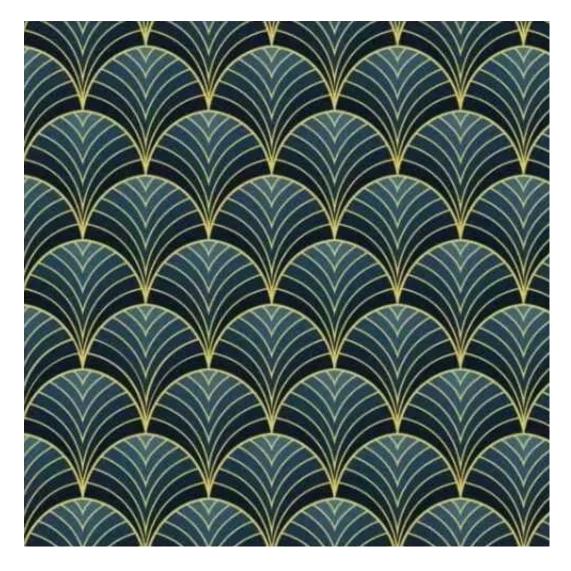

# **Product description**

Upholstered Bench Eco Leather LGM-25 FLORENCE-2529 | Width: 40 cm - 200 cm | Height: 40 cm - 50 cm | Depth: 30 cm - 40 cm |

Technical data

Product-Code:

| LGM-25                  |  |  |  |
|-------------------------|--|--|--|
| Catalogue number:       |  |  |  |
| 22218                   |  |  |  |
| Condition:              |  |  |  |
| New                     |  |  |  |
| Bench width:            |  |  |  |
| 40 cm - 200 cm          |  |  |  |
| Choose from parameter   |  |  |  |
| Bench height:           |  |  |  |
| 40 cm - 50 cm           |  |  |  |
| Choose from parameter   |  |  |  |
| Bench depth:            |  |  |  |
| 30 cm - 40 cm           |  |  |  |
| Choose from parameter   |  |  |  |
| Type of fabric:         |  |  |  |
| Choose from parameter   |  |  |  |
| Type of fabric (Photo): |  |  |  |
| FLORENCE-2529           |  |  |  |
|                         |  |  |  |
|                         |  |  |  |
|                         |  |  |  |
|                         |  |  |  |

**Height**: 40 cm , 45 cm , 50 cm **Depth**: 30 cm , 35 cm , 40 cm

Type of fabric: FLORENCE-2529 (Photo), ANDRE-1300, ANDRE-1301, ANDRE-1302, ANDRE-1303, ANDRE-1304, ANDRE-1305, ANDRE-1306, ANDRE-1307, ANDRE-1308, ANDRE-1309, ANDRE-1310, ART-DECO-VELVET-01, ART-DECO-VELVET-02, ART-DECO-VELVET-03, ART-DECO-VELVET-04, ART-DECO-VELVET-05, ART-DECO-VELVET-06, ART-DECO-VELVET-07, ART-DECO-VELVET-08, ART-DECO-VELVET-09, ART-DECO-VELVET-10...11 (write a comment in order), ATOS-111, ATOS-112, ATOS-113, ATOS-114, ATOS-115, ATOS-116, ATOS-117, ATOS-118, ATOS-119, ATOS-120...126 (write a comment in order), AURORA-2480, AURORA-2481, AURORA-2482, AURORA-2483, AURORA-2484, AURORA-2485, AURORA-2486, AURORA-2487, AURORA-2488, AURORA-2489...2505 (write a comment in order), BALOO-2071, BALOO-2072, BALOO-2073, BALOO-2074, BALOO-2076, BALOO-2077, BALOO-2078, BALOO-2079, BALOO-2081, BALOO-2082...2089 (write a comment in order), BLACK-WHITE-VELVET-01, BLACK-WHITE-VELVET-02, BLACK-WHITE-VELVET-03, BLACK-WHITE-VELVET-04, BLACK-WHITE-VELVET-05, BLACK-WHITE-VELVET-06, BLACK-WHITE-VELVET-07, BLACK-WHITE-VELVET-08, BLACK-WHITE-VELVET-09, BLACK-WHITE-VELVET-09, BLOOM-01, BLOOM-02, BLOOM-03, BLOOM-04, BLOOM-05, BLOOM-06, BLOOM-07, BLOOM-08, BLOOM-09, BLOOM-10, BRAID-3001, BRAID-3002,