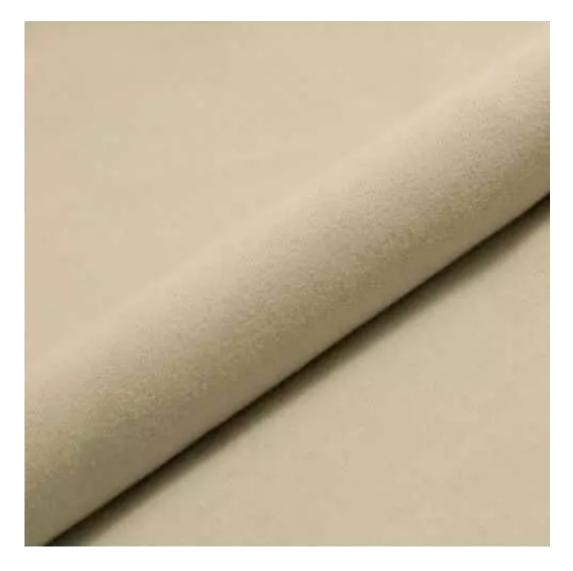

# **Product description**

Upholstered Bench Eco Leather LGM-25 FLORENCE-2529 | Width: 40 cm - 200 cm | Height: 40 cm - 50 cm | Depth: 30 cm - 40 cm |

Technical data

Product-Code:

| LGM-25                  |  |  |  |
|-------------------------|--|--|--|
| Catalogue number:       |  |  |  |
| 22218                   |  |  |  |
| Condition:              |  |  |  |
| New                     |  |  |  |
| Bench width:            |  |  |  |
| 40 cm - 200 cm          |  |  |  |
| Choose from parameter   |  |  |  |
| Bench height:           |  |  |  |
| 40 cm - 50 cm           |  |  |  |
| Choose from parameter   |  |  |  |
| Bench depth:            |  |  |  |
| 30 cm - 40 cm           |  |  |  |
| Choose from parameter   |  |  |  |
| Type of fabric:         |  |  |  |
| Choose from parameter   |  |  |  |
| Type of fabric (Photo): |  |  |  |
| FLORENCE-2529           |  |  |  |
|                         |  |  |  |
|                         |  |  |  |
|                         |  |  |  |
|                         |  |  |  |

**Height**: 40 cm , 45 cm , 50 cm **Depth**: 30 cm , 35 cm , 40 cm

Type of fabric: FLORENCE-2529 (Photo), ANDRE-1300, ANDRE-1301, ANDRE-1302, ANDRE-1303, ANDRE-1304, ANDRE-1305, ANDRE-1306, ANDRE-1307, ANDRE-1308, ANDRE-1309, ANDRE-1310, ART-DECO-VELVET-01, ART-DECO-VELVET-02, ART-DECO-VELVET-03, ART-DECO-VELVET-04, ART-DECO-VELVET-05, ART-DECO-VELVET-06, ART-DECO-VELVET-07, ART-DECO-VELVET-08, ART-DECO-VELVET-09, ART-DECO-VELVET-10...11 (write a comment in order), ATOS-111, ATOS-112, ATOS-113, ATOS-114, ATOS-115, ATOS-116, ATOS-117, ATOS-118, ATOS-119, ATOS-120...126 (write a comment in order), AURORA-2480, AURORA-2481, AURORA-2482, AURORA-2483, AURORA-2484, AURORA-2485, AURORA-2486, AURORA-2487, AURORA-2488, AURORA-2489...2505 (write a comment in order), BALOO-2071, BALOO-2072, BALOO-2073, BALOO-2074, BALOO-2076, BALOO-2077, BALOO-2078, BALOO-2079, BALOO-2081, BALOO-2082...2089 (write a comment in order), BLACK-WHITE-VELVET-01, BLACK-WHITE-VELVET-02, BLACK-WHITE-VELVET-03, BLACK-WHITE-VELVET-04, BLACK-WHITE-VELVET-05, BLACK-WHITE-VELVET-06, BLACK-WHITE-VELVET-07, BLACK-WHITE-VELVET-08, BLACK-WHITE-VELVET-09, BLACK-WHITE-VELVET-09, BLOOM-01, BLOOM-02, BLOOM-03, BLOOM-04, BLOOM-05, BLOOM-06, BLOOM-07, BLOOM-08, BLOOM-09, BLOOM-10, BRAID-3001, BRAID-3002,