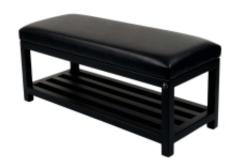

# **Upholstered Bench Eco Leather LGM-25 FLORENCE-2529**

| Number        | 22218            |  |
|---------------|------------------|--|
| Producer code | LGM-25           |  |
| Manufacturer  | Emra Wood Design |  |

# **Product description**

Upholstered Bench Eco Leather LGM-25 FLORENCE-2529 | Width: 40 cm - 200 cm | Height: 40 cm - 50 cm | Depth: 30 cm - 40 cm |

Technical data

Product-Code:

| LGM-25                  |  |  |  |
|-------------------------|--|--|--|
| Catalogue number:       |  |  |  |
| 22218                   |  |  |  |
| Condition:              |  |  |  |
| New                     |  |  |  |
| Bench width:            |  |  |  |
| 40 cm - 200 cm          |  |  |  |
| Choose from parameter   |  |  |  |
| Bench height:           |  |  |  |
| 40 cm - 50 cm           |  |  |  |
| Choose from parameter   |  |  |  |
| Bench depth:            |  |  |  |
| 30 cm - 40 cm           |  |  |  |
| Choose from parameter   |  |  |  |
| Type of fabric:         |  |  |  |
| Choose from parameter   |  |  |  |
| Type of fabric (Photo): |  |  |  |
| FLORENCE-2529           |  |  |  |
|                         |  |  |  |
|                         |  |  |  |
|                         |  |  |  |
|                         |  |  |  |

### Upholstered Bench Eco Leather LGM-25 FLORENCE-2529

- · A functional and practical bench for hallway, living room, bedroom, dressing room, bathroom, reception and office
- Some bench models have a practical shelf for shoes
- The frame and upholstery are made of the highest quality materials
- Production of the bench according to customer requirements