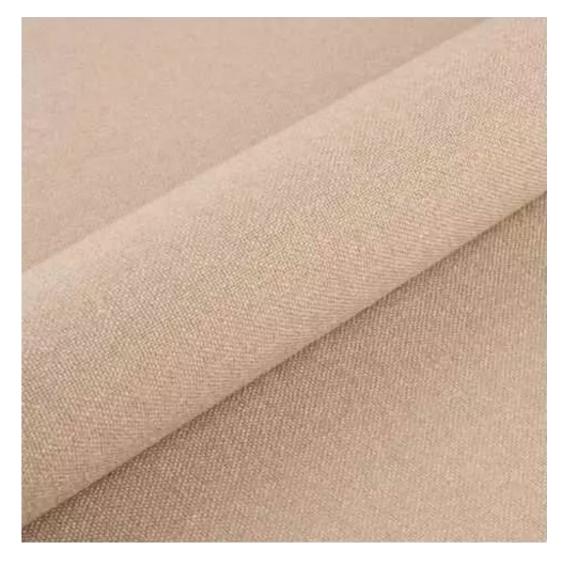

# **Product description**

Upholstered Bench Eco Leather LGM-25 FLORENCE-2529 | Width: 40 cm - 200 cm | Height: 40 cm - 50 cm | Depth: 30 cm - 40 cm |

Technical data

Product-Code:

| LGM-25                  |  |  |  |
|-------------------------|--|--|--|
| Catalogue number:       |  |  |  |
| 22218                   |  |  |  |
| Condition:              |  |  |  |
| New                     |  |  |  |
| Bench width:            |  |  |  |
| 40 cm - 200 cm          |  |  |  |
| Choose from parameter   |  |  |  |
| Bench height:           |  |  |  |
| 40 cm - 50 cm           |  |  |  |
| Choose from parameter   |  |  |  |
| Bench depth:            |  |  |  |
| 30 cm - 40 cm           |  |  |  |
| Choose from parameter   |  |  |  |
| Type of fabric:         |  |  |  |
| Choose from parameter   |  |  |  |
| Type of fabric (Photo): |  |  |  |
| FLORENCE-2529           |  |  |  |
|                         |  |  |  |
|                         |  |  |  |
|                         |  |  |  |
|                         |  |  |  |

**Height**: 40 cm , 45 cm , 50 cm **Depth**: 30 cm , 35 cm , 40 cm

Type of fabric: FLORENCE-2529 (Photo), ANDRE-1300, ANDRE-1301, ANDRE-1302, ANDRE-1303, ANDRE-1304, ANDRE-1305, ANDRE-1306, ANDRE-1307, ANDRE-1308, ANDRE-1309, ANDRE-1310, ART-DECO-VELVET-01, ART-DECO-VELVET-02, ART-DECO-VELVET-03, ART-DECO-VELVET-04, ART-DECO-VELVET-05, ART-DECO-VELVET-06, ART-DECO-VELVET-07, ART-DECO-VELVET-08, ART-DECO-VELVET-09, ART-DECO-VELVET-10...11 (write a comment in order), ATOS-111, ATOS-112, ATOS-113, ATOS-114, ATOS-115, ATOS-116, ATOS-117, ATOS-118, ATOS-119, ATOS-120...126 (write a comment in order), AURORA-2480, AURORA-2481, AURORA-2482, AURORA-2483, AURORA-2484, AURORA-2485, AURORA-2486, AURORA-2487, AURORA-2488, AURORA-2489...2505 (write a comment in order), BALOO-2071, BALOO-2072, BALOO-2073, BALOO-2074, BALOO-2076, BALOO-2077, BALOO-2078, BALOO-2079, BALOO-2081, BALOO-2082...2089 (write a comment in order), BLACK-WHITE-VELVET-01, BLACK-WHITE-VELVET-02, BLACK-WHITE-VELVET-03, BLACK-WHITE-VELVET-04, BLACK-WHITE-VELVET-05, BLACK-WHITE-VELVET-06, BLACK-WHITE-VELVET-07, BLACK-WHITE-VELVET-08, BLACK-WHITE-VELVET-09, BLACK-WHITE-VELVET-09, BLOOM-01, BLOOM-02, BLOOM-03, BLOOM-04, BLOOM-05, BLOOM-06, BLOOM-07, BLOOM-08, BLOOM-09, BLOOM-10, BRAID-3001, BRAID-3002,