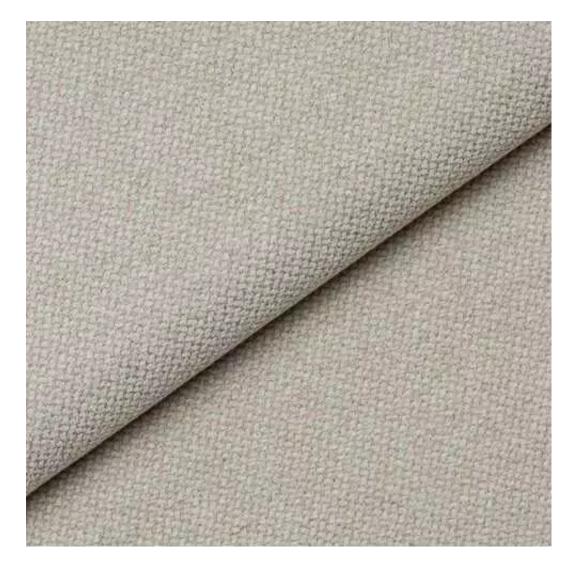

# **Product description**

Upholstered Bench Eco Leather LGM-25 FLORENCE-2529 | Width: 40 cm - 200 cm | Height: 40 cm - 50 cm | Depth: 30 cm - 40 cm |

Technical data

Product-Code:

| LGM-25                  |  |  |  |
|-------------------------|--|--|--|
| Catalogue number:       |  |  |  |
| 22218                   |  |  |  |
| Condition:              |  |  |  |
| New                     |  |  |  |
| Bench width:            |  |  |  |
| 40 cm - 200 cm          |  |  |  |
| Choose from parameter   |  |  |  |
| Bench height:           |  |  |  |
| 40 cm - 50 cm           |  |  |  |
| Choose from parameter   |  |  |  |
| Bench depth:            |  |  |  |
| 30 cm - 40 cm           |  |  |  |
| Choose from parameter   |  |  |  |
| Type of fabric:         |  |  |  |
| Choose from parameter   |  |  |  |
| Type of fabric (Photo): |  |  |  |
| FLORENCE-2529           |  |  |  |
|                         |  |  |  |
|                         |  |  |  |
|                         |  |  |  |
|                         |  |  |  |

**Height**: 40 cm , 45 cm , 50 cm **Depth**: 30 cm , 35 cm , 40 cm

Type of fabric: FLORENCE-2529 (Photo), ANDRE-1300, ANDRE-1301, ANDRE-1302, ANDRE-1303, ANDRE-1304, ANDRE-1305, ANDRE-1306, ANDRE-1307, ANDRE-1308, ANDRE-1309, ANDRE-1310, ART-DECO-VELVET-01, ART-DECO-VELVET-02, ART-DECO-VELVET-03, ART-DECO-VELVET-04, ART-DECO-VELVET-05, ART-DECO-VELVET-06, ART-DECO-VELVET-07, ART-DECO-VELVET-08, ART-DECO-VELVET-09, ART-DECO-VELVET-10...11 (write a comment in order), ATOS-111, ATOS-112, ATOS-113, ATOS-114, ATOS-115, ATOS-116, ATOS-117, ATOS-118, ATOS-119, ATOS-120...126 (write a comment in order), AURORA-2480, AURORA-2481, AURORA-2482, AURORA-2483, AURORA-2484, AURORA-2485, AURORA-2486, AURORA-2487, AURORA-2488, AURORA-2489...2505 (write a comment in order), BALOO-2071, BALOO-2072, BALOO-2073, BALOO-2074, BALOO-2076, BALOO-2077, BALOO-2078, BALOO-2079, BALOO-2081, BALOO-2082...2089 (write a comment in order), BLACK-WHITE-VELVET-01, BLACK-WHITE-VELVET-02, BLACK-WHITE-VELVET-03, BLACK-WHITE-VELVET-04, BLACK-WHITE-VELVET-05, BLACK-WHITE-VELVET-06, BLACK-WHITE-VELVET-07, BLACK-WHITE-VELVET-08, BLACK-WHITE-VELVET-09, BLACK-WHITE-VELVET-09, BLOOM-01, BLOOM-02, BLOOM-03, BLOOM-04, BLOOM-05, BLOOM-06, BLOOM-07, BLOOM-08, BLOOM-09, BLOOM-10, BRAID-3001, BRAID-3002,