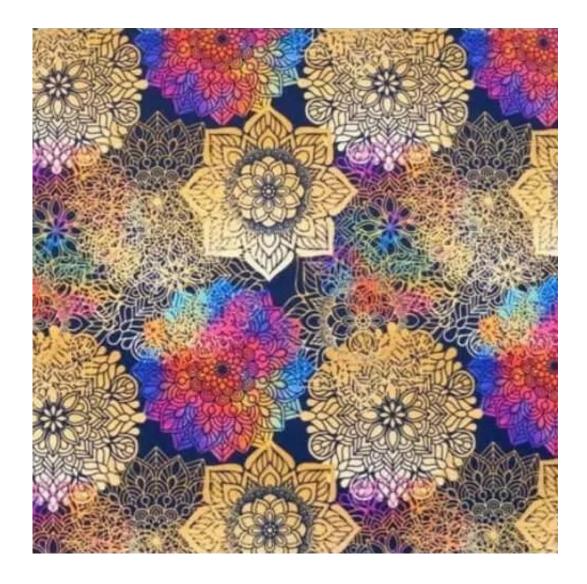

# **Product description**

Upholstered Bench Eco Leather LGM-24 FLORENCE-2529 | Width: 40 cm - 200 cm | Height: 40 cm - 50 cm | Depth: 30 cm - 40 cm |

Technical data

Product-Code:

| LGM-24                  |  |  |  |
|-------------------------|--|--|--|
| Catalogue number:       |  |  |  |
| 22215                   |  |  |  |
| Condition:              |  |  |  |
| New                     |  |  |  |
| Bench width:            |  |  |  |
| 40 cm - 200 cm          |  |  |  |
| Choose from parameter   |  |  |  |
| Bench height:           |  |  |  |
| 40 cm - 50 cm           |  |  |  |
| Choose from parameter   |  |  |  |
| Bench depth:            |  |  |  |
| 30 cm - 40 cm           |  |  |  |
| Choose from parameter   |  |  |  |
| Type of fabric:         |  |  |  |
| Choose from parameter   |  |  |  |
| Type of fabric (Photo): |  |  |  |
| FLORENCE-2529           |  |  |  |
|                         |  |  |  |
|                         |  |  |  |
|                         |  |  |  |
|                         |  |  |  |

## Upholstered Bench Eco Leather LGM-24 FLORENCE-2529

- · A functional and practical bench for hallway, living room, bedroom, dressing room, bathroom, reception and office
- Some bench models have a practical shelf for shoes
- The frame and upholstery are made of the highest quality materials
- Production of the bench according to customer requirements

**Height**: 40 cm , 45 cm , 50 cm **Depth**: 30 cm , 35 cm , 40 cm

Type of fabric: FLORENCE-2529 (Photo), ANDRE-1300, ANDRE-1301, ANDRE-1302, ANDRE-1303, ANDRE-1304, ANDRE-1305, ANDRE-1306, ANDRE-1307, ANDRE-1308, ANDRE-1309, ANDRE-1310, ART-DECO-VELVET-01, ART-DECO-VELVET-02, ART-DECO-VELVET-03, ART-DECO-VELVET-04, ART-DECO-VELVET-05, ART-DECO-VELVET-06, ART-DECO-VELVET-07, ART-DECO-VELVET-08, ART-DECO-VELVET-09, ART-DECO-VELVET-10...11 (write a comment in order), ATOS-111, ATOS-112, ATOS-113, ATOS-114, ATOS-115, ATOS-116, ATOS-117, ATOS-118, ATOS-119, ATOS-120...126 (write a comment in order), AURORA-2480, AURORA-2481, AURORA-2482, AURORA-2483, AURORA-2484, AURORA-2485, AURORA-2486, AURORA-2487, AURORA-2488, AURORA-2489...2505 (write a comment in order), BALOO-2071, BALOO-2072, BALOO-2073, BALOO-2074, BALOO-2076, BALOO-2077, BALOO-2078, BALOO-2079, BALOO-2081, BALOO-2082...2089 (write a comment in order), BLACK-WHITE-VELVET-01, BLACK-WHITE-VELVET-02, BLACK-WHITE-VELVET-03, BLACK-WHITE-VELVET-04, BLACK-WHITE-VELVET-05, BLACK-WHITE-VELVET-06, BLACK-WHITE-VELVET-07, BLACK-WHITE-VELVET-08, BLACK-WHITE-VELVET-09, BLACK-WHITE-VELVET-09, BLOOM-02, BLOOM-03, BLOOM-04, BLOOM-05, BLOOM-06, BLOOM-07, BLOOM-08, BLOOM-09, BLOOM-10, BRAID-3001, BRAID-3002,