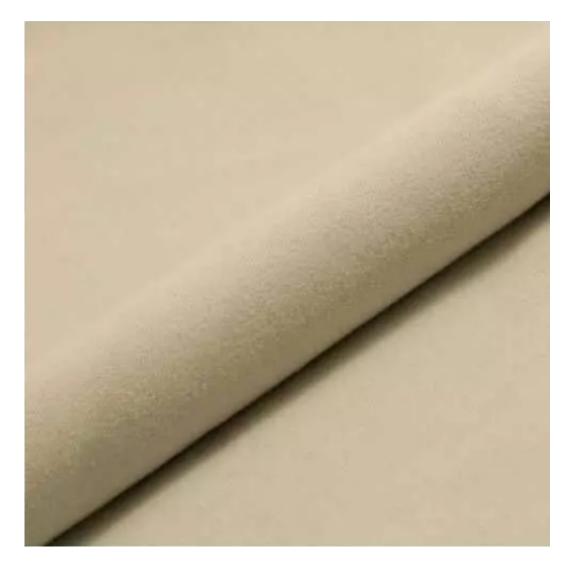

# **Product description**

Upholstered Bench Eco Leather LGM-24 FLORENCE-2529 | Width: 40 cm - 200 cm | Height: 40 cm - 50 cm | Depth: 30 cm - 40 cm |

Technical data

Product-Code:

| LGM-24                  |  |  |  |
|-------------------------|--|--|--|
| Catalogue number:       |  |  |  |
| 22215                   |  |  |  |
| Condition:              |  |  |  |
| New                     |  |  |  |
| Bench width:            |  |  |  |
| 40 cm - 200 cm          |  |  |  |
| Choose from parameter   |  |  |  |
| Bench height:           |  |  |  |
| 40 cm - 50 cm           |  |  |  |
| Choose from parameter   |  |  |  |
| Bench depth:            |  |  |  |
| 30 cm - 40 cm           |  |  |  |
| Choose from parameter   |  |  |  |
| Type of fabric:         |  |  |  |
| Choose from parameter   |  |  |  |
| Type of fabric (Photo): |  |  |  |
| FLORENCE-2529           |  |  |  |
|                         |  |  |  |
|                         |  |  |  |
|                         |  |  |  |
|                         |  |  |  |

**Height**: 40 cm , 45 cm , 50 cm **Depth**: 30 cm , 35 cm , 40 cm

Type of fabric: FLORENCE-2529 (Photo), ANDRE-1300, ANDRE-1301, ANDRE-1302, ANDRE-1303, ANDRE-1304, ANDRE-1305, ANDRE-1306, ANDRE-1307, ANDRE-1308, ANDRE-1309, ANDRE-1310, ART-DECO-VELVET-01, ART-DECO-VELVET-02, ART-DECO-VELVET-03, ART-DECO-VELVET-04, ART-DECO-VELVET-05, ART-DECO-VELVET-06, ART-DECO-VELVET-07, ART-DECO-VELVET-08, ART-DECO-VELVET-09, ART-DECO-VELVET-10...11 (write a comment in order), ATOS-111, ATOS-112, ATOS-113, ATOS-114, ATOS-115, ATOS-116, ATOS-117, ATOS-118, ATOS-119, ATOS-120...126 (write a comment in order), AURORA-2480, AURORA-2481, AURORA-2482, AURORA-2483, AURORA-2484, AURORA-2485, AURORA-2486, AURORA-2487, AURORA-2488, AURORA-2489...2505 (write a comment in order), BALOO-2071, BALOO-2072, BALOO-2073, BALOO-2074, BALOO-2076, BALOO-2077, BALOO-2078, BALOO-2079, BALOO-2081, BALOO-2082...2089 (write a comment in order), BLACK-WHITE-VELVET-01, BLACK-WHITE-VELVET-02, BLACK-WHITE-VELVET-03, BLACK-WHITE-VELVET-04, BLACK-WHITE-VELVET-05, BLACK-WHITE-VELVET-06, BLACK-WHITE-VELVET-07, BLACK-WHITE-VELVET-08, BLACK-WHITE-VELVET-09, BLACK-WHITE-VELVET-09, BLOOM-02, BLOOM-03, BLOOM-04, BLOOM-05, BLOOM-06, BLOOM-07, BLOOM-08, BLOOM-09, BLOOM-10, BRAID-3001, BRAID-3002,