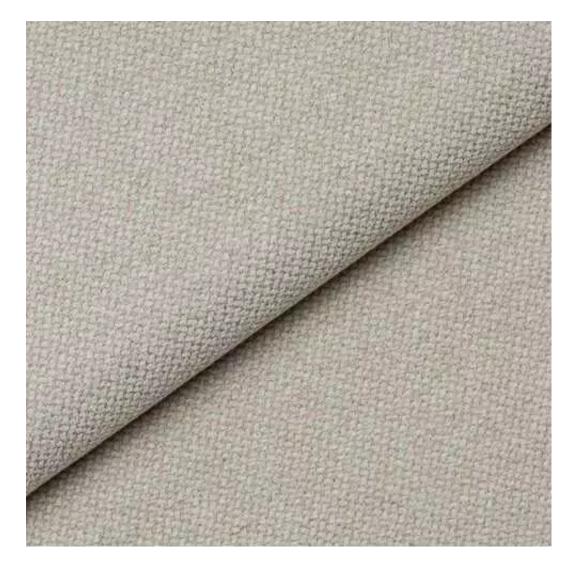

# **Product description**

Upholstered Bench Eco Leather LGM-24 FLORENCE-2529 | Width: 40 cm - 200 cm | Height: 40 cm - 50 cm | Depth: 30 cm - 40 cm |

Technical data

Product-Code:

| LGM-24                  |  |  |  |
|-------------------------|--|--|--|
| Catalogue number:       |  |  |  |
| 22215                   |  |  |  |
| Condition:              |  |  |  |
| New                     |  |  |  |
| Bench width:            |  |  |  |
| 40 cm - 200 cm          |  |  |  |
| Choose from parameter   |  |  |  |
| Bench height:           |  |  |  |
| 40 cm - 50 cm           |  |  |  |
| Choose from parameter   |  |  |  |
| Bench depth:            |  |  |  |
| 30 cm - 40 cm           |  |  |  |
| Choose from parameter   |  |  |  |
| Type of fabric:         |  |  |  |
| Choose from parameter   |  |  |  |
| Type of fabric (Photo): |  |  |  |
| FLORENCE-2529           |  |  |  |
|                         |  |  |  |
|                         |  |  |  |
|                         |  |  |  |
|                         |  |  |  |

**Height**: 40 cm , 45 cm , 50 cm **Depth**: 30 cm , 35 cm , 40 cm

Type of fabric: FLORENCE-2529 (Photo), ANDRE-1300, ANDRE-1301, ANDRE-1302, ANDRE-1303, ANDRE-1304, ANDRE-1305, ANDRE-1306, ANDRE-1307, ANDRE-1308, ANDRE-1309, ANDRE-1310, ART-DECO-VELVET-01, ART-DECO-VELVET-02, ART-DECO-VELVET-03, ART-DECO-VELVET-04, ART-DECO-VELVET-05, ART-DECO-VELVET-06, ART-DECO-VELVET-07, ART-DECO-VELVET-08, ART-DECO-VELVET-09, ART-DECO-VELVET-10...11 (write a comment in order), ATOS-111, ATOS-112, ATOS-113, ATOS-114, ATOS-115, ATOS-116, ATOS-117, ATOS-118, ATOS-119, ATOS-120...126 (write a comment in order), AURORA-2480, AURORA-2481, AURORA-2482, AURORA-2483, AURORA-2484, AURORA-2485, AURORA-2486, AURORA-2487, AURORA-2488, AURORA-2489...2505 (write a comment in order), BALOO-2071, BALOO-2072, BALOO-2073, BALOO-2074, BALOO-2076, BALOO-2077, BALOO-2078, BALOO-2079, BALOO-2081, BALOO-2082...2089 (write a comment in order), BLACK-WHITE-VELVET-01, BLACK-WHITE-VELVET-02, BLACK-WHITE-VELVET-03, BLACK-WHITE-VELVET-04, BLACK-WHITE-VELVET-05, BLACK-WHITE-VELVET-06, BLACK-WHITE-VELVET-07, BLACK-WHITE-VELVET-08, BLACK-WHITE-VELVET-09, BLACK-WHITE-VELVET-09, BLOOM-02, BLOOM-03, BLOOM-04, BLOOM-05, BLOOM-06, BLOOM-07, BLOOM-08, BLOOM-09, BLOOM-10, BRAID-3001, BRAID-3002,