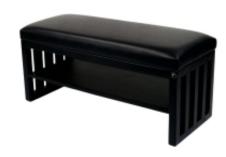

# **Upholstered Bench Eco Leather LGM-24 FLORENCE-2529**

| Number        | 22215            |
|---------------|------------------|
| Producer code | LGM-24           |
| Manufacturer  | Emra Wood Design |

# **Product description**

Upholstered Bench Eco Leather LGM-24 FLORENCE-2529 | Width: 40 cm - 200 cm | Height: 40 cm - 50 cm | Depth: 30 cm - 40 cm |

Technical data

Product-Code:

| LGM-24                  |  |  |  |
|-------------------------|--|--|--|
| Catalogue number:       |  |  |  |
| 22215                   |  |  |  |
| Condition:              |  |  |  |
| New                     |  |  |  |
| Bench width:            |  |  |  |
| 40 cm - 200 cm          |  |  |  |
| Choose from parameter   |  |  |  |
| Bench height:           |  |  |  |
| 40 cm - 50 cm           |  |  |  |
| Choose from parameter   |  |  |  |
| Bench depth:            |  |  |  |
| 30 cm - 40 cm           |  |  |  |
| Choose from parameter   |  |  |  |
| Type of fabric:         |  |  |  |
| Choose from parameter   |  |  |  |
| Type of fabric (Photo): |  |  |  |
| FLORENCE-2529           |  |  |  |
|                         |  |  |  |
|                         |  |  |  |
|                         |  |  |  |
|                         |  |  |  |

## Upholstered Bench Eco Leather LGM-24 FLORENCE-2529

- · A functional and practical bench for hallway, living room, bedroom, dressing room, bathroom, reception and office
- Some bench models have a practical shelf for shoes
- The frame and upholstery are made of the highest quality materials
- Production of the bench according to customer requirements