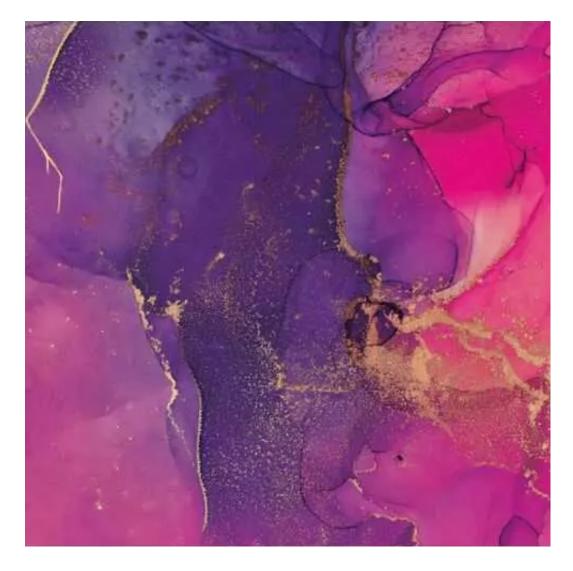

# **Product description**

Upholstered Bench Eco Leather LGM-23 FLORENCE-2529 | Width: 40 cm - 200 cm | Height: 40 cm - 50 cm | Depth: 30 cm - 40 cm |

Technical data

Product-Code:

| LGM-23                  |  |  |
|-------------------------|--|--|
| Catalogue number:       |  |  |
| 22214                   |  |  |
| Condition:              |  |  |
| New                     |  |  |
| Bench width:            |  |  |
| 40 cm - 200 cm          |  |  |
| Choose from parameter   |  |  |
| Bench height:           |  |  |
| 40 cm - 50 cm           |  |  |
| Choose from parameter   |  |  |
| Bench depth:            |  |  |
| 30 cm - 40 cm           |  |  |
| Choose from parameter   |  |  |
| Type of fabric:         |  |  |
| Choose from parameter   |  |  |
| Type of fabric (Photo): |  |  |
| FLORENCE-2529           |  |  |
|                         |  |  |
|                         |  |  |
|                         |  |  |
|                         |  |  |

**Height**: 40 cm , 45 cm , 50 cm **Depth**: 30 cm , 35 cm , 40 cm

Type of fabric: FLORENCE-2529 (Photo), ANDRE-1300, ANDRE-1301, ANDRE-1302, ANDRE-1303, ANDRE-1304, ANDRE-1305, ANDRE-1306, ANDRE-1307, ANDRE-1308, ANDRE-1309, ANDRE-1310, ART-DECO-VELVET-01, ART-DECO-VELVET-02, ART-DECO-VELVET-03, ART-DECO-VELVET-04, ART-DECO-VELVET-05, ART-DECO-VELVET-06, ART-DECO-VELVET-07, ART-DECO-VELVET-08, ART-DECO-VELVET-09, ART-DECO-VELVET-10...11 (write a comment in order), ATOS-111, ATOS-112, ATOS-113, ATOS-114, ATOS-115, ATOS-116, ATOS-117, ATOS-118, ATOS-119, ATOS-120...126 (write a comment in order), AURORA-2480, AURORA-2481, AURORA-2482, AURORA-2483, AURORA-2484, AURORA-2485, AURORA-2486, AURORA-2487, AURORA-2488, AURORA-2489...2505 (write a comment in order), BALOO-2071, BALOO-2072, BALOO-2073, BALOO-2074, BALOO-2076, BALOO-2077, BALOO-2078, BALOO-2079, BALOO-2081, BALOO-2082...2089 (write a comment in order), BLACK-WHITE-VELVET-01, BLACK-WHITE-VELVET-02, BLACK-WHITE-VELVET-03, BLACK-WHITE-VELVET-04, BLACK-WHITE-VELVET-05, BLACK-WHITE-VELVET-06, BLACK-WHITE-VELVET-07, BLACK-WHITE-VELVET-08, BLACK-WHITE-VELVET-09, BLACK-WHITE-VELVET-09, BLOOM-01, BLOOM-02, BLOOM-03, BLOOM-04, BLOOM-05, BLOOM-06, BLOOM-07, BLOOM-08, BLOOM-09, BLOOM-10, BRAID-3001, BRAID-3002,