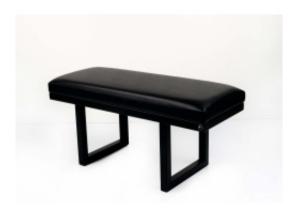

# **Upholstered Bench Eco Leather LGM-23 FLORENCE-2529**

| Number        | 22214            |
|---------------|------------------|
| Producer code | LGM-23           |
| Manufacturer  | Emra Wood Design |

# **Product description**

Upholstered Bench Eco Leather LGM-23 FLORENCE-2529 | Width: 40 cm - 200 cm | Height: 40 cm - 50 cm | Depth: 30 cm - 40 cm |

Technical data

Product-Code:

| LGM-23                  |  |  |
|-------------------------|--|--|
| Catalogue number:       |  |  |
| 22214                   |  |  |
| Condition:              |  |  |
| New                     |  |  |
| Bench width:            |  |  |
| 40 cm - 200 cm          |  |  |
| Choose from parameter   |  |  |
| Bench height:           |  |  |
| 40 cm - 50 cm           |  |  |
| Choose from parameter   |  |  |
| Bench depth:            |  |  |
| 30 cm - 40 cm           |  |  |
| Choose from parameter   |  |  |
| Type of fabric:         |  |  |
| Choose from parameter   |  |  |
| Type of fabric (Photo): |  |  |
| FLORENCE-2529           |  |  |
|                         |  |  |
|                         |  |  |
|                         |  |  |
|                         |  |  |

## Upholstered Bench Eco Leather LGM-23 FLORENCE-2529

- · A functional and practical bench for hallway, living room, bedroom, dressing room, bathroom, reception and office
- Some bench models have a practical shelf for shoes
- The frame and upholstery are made of the highest quality materials
- Production of the bench according to customer requirements