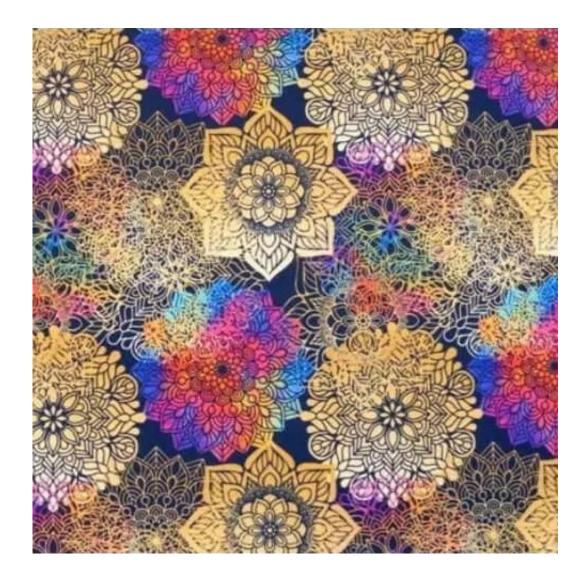

# Upholstered Bench Eco Leather LGM-22 FLORENCE-2529

| Number        | 22210            |
|---------------|------------------|
| Producer code | LGM-22           |
| Manufacturer  | Emra Wood Design |

# **Product description**

Upholstered Bench Eco Leather LGM-22 FLORENCE-2529 | Width: 40 cm - 200 cm | Height: 40 cm - 50 cm | Depth: 30 cm - 40 cm |

Technical data

Product-Code:

| LGM-22                  |  |  |  |
|-------------------------|--|--|--|
| Catalogue number:       |  |  |  |
| 22210                   |  |  |  |
| Condition:              |  |  |  |
| New                     |  |  |  |
| Bench width:            |  |  |  |
| 40 cm - 200 cm          |  |  |  |
| Choose from parameter   |  |  |  |
| Bench height:           |  |  |  |
| 40 cm - 50 cm           |  |  |  |
| Choose from parameter   |  |  |  |
| Bench depth:            |  |  |  |
| 30 cm - 40 cm           |  |  |  |
| Choose from parameter   |  |  |  |
| Type of fabric:         |  |  |  |
| Choose from parameter   |  |  |  |
| Type of fabric (Photo): |  |  |  |
| FLORENCE-2529           |  |  |  |
|                         |  |  |  |
|                         |  |  |  |
|                         |  |  |  |
|                         |  |  |  |

**Height**: 40 cm , 45 cm , 50 cm **Depth**: 30 cm , 35 cm , 40 cm

Type of fabric: FLORENCE-2529 (Photo), ANDRE-1300, ANDRE-1301, ANDRE-1302, ANDRE-1303, ANDRE-1304, ANDRE-1305, ANDRE-1306, ANDRE-1307, ANDRE-1308, ANDRE-1309, ANDRE-1310, ART-DECO-VELVET-01, ART-DECO-VELVET-02, ART-DECO-VELVET-03, ART-DECO-VELVET-04, ART-DECO-VELVET-05, ART-DECO-VELVET-06, ART-DECO-VELVET-07, ART-DECO-VELVET-08, ART-DECO-VELVET-09, ART-DECO-VELVET-10...11 (write a comment in order), ATOS-111, ATOS-112, ATOS-113, ATOS-114, ATOS-115, ATOS-116, ATOS-117, ATOS-118, ATOS-119, ATOS-120...126 (write a comment in order), AURORA-2480, AURORA-2481, AURORA-2482, AURORA-2483, AURORA-2484, AURORA-2485, AURORA-2486, AURORA-2487, AURORA-2488, AURORA-2489...2505 (write a comment in order), BALOO-2071, BALOO-2072, BALOO-2073, BALOO-2074, BALOO-2076, BALOO-2077, BALOO-2078, BALOO-2079, BALOO-2081, BALOO-2082...2089 (write a comment in order), BLACK-WHITE-VELVET-01, BLACK-WHITE-VELVET-02, BLACK-WHITE-VELVET-03, BLACK-WHITE-VELVET-04, BLACK-WHITE-VELVET-05, BLACK-WHITE-VELVET-06, BLACK-WHITE-VELVET-07, BLACK-WHITE-VELVET-08, BLACK-WHITE-VELVET-09, BLACK-WHITE-VELVET-09, BLOOM-02, BLOOM-03, BLOOM-04, BLOOM-05, BLOOM-06, BLOOM-07, BLOOM-08, BLOOM-09, BLOOM-10, BRAID-3001, BRAID-3002,