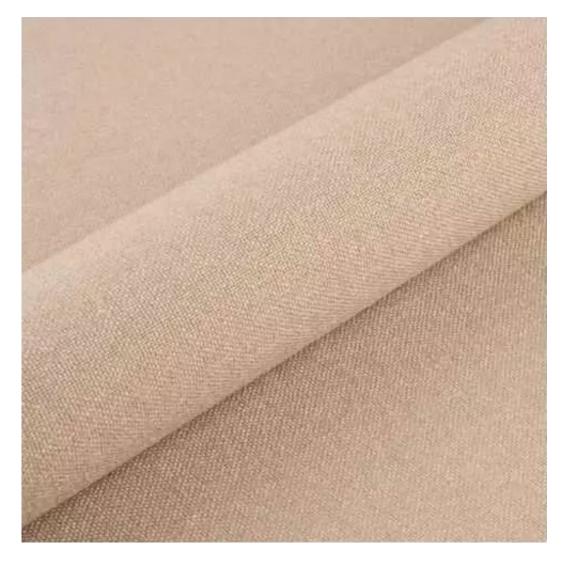

# **Product description**

Upholstered Bench Eco Leather LGM-22 FLORENCE-2529 | Width: 40 cm - 200 cm | Height: 40 cm - 50 cm | Depth: 30 cm - 40 cm |

Technical data

Product-Code:

| LGM-22                  |  |  |  |
|-------------------------|--|--|--|
| Catalogue number:       |  |  |  |
| 22210                   |  |  |  |
| Condition:              |  |  |  |
| New                     |  |  |  |
| Bench width:            |  |  |  |
| 40 cm - 200 cm          |  |  |  |
| Choose from parameter   |  |  |  |
| Bench height:           |  |  |  |
| 40 cm - 50 cm           |  |  |  |
| Choose from parameter   |  |  |  |
| Bench depth:            |  |  |  |
| 30 cm - 40 cm           |  |  |  |
| Choose from parameter   |  |  |  |
| Type of fabric:         |  |  |  |
| Choose from parameter   |  |  |  |
| Type of fabric (Photo): |  |  |  |
| FLORENCE-2529           |  |  |  |
|                         |  |  |  |
|                         |  |  |  |
|                         |  |  |  |
|                         |  |  |  |

**Height**: 40 cm , 45 cm , 50 cm **Depth**: 30 cm , 35 cm , 40 cm

Type of fabric: FLORENCE-2529 (Photo), ANDRE-1300, ANDRE-1301, ANDRE-1302, ANDRE-1303, ANDRE-1304, ANDRE-1305, ANDRE-1306, ANDRE-1307, ANDRE-1308, ANDRE-1309, ANDRE-1310, ART-DECO-VELVET-01, ART-DECO-VELVET-02, ART-DECO-VELVET-03, ART-DECO-VELVET-04, ART-DECO-VELVET-05, ART-DECO-VELVET-06, ART-DECO-VELVET-07, ART-DECO-VELVET-08, ART-DECO-VELVET-09, ART-DECO-VELVET-10...11 (write a comment in order), ATOS-111, ATOS-112, ATOS-113, ATOS-114, ATOS-115, ATOS-116, ATOS-117, ATOS-118, ATOS-119, ATOS-120...126 (write a comment in order), AURORA-2480, AURORA-2481, AURORA-2482, AURORA-2483, AURORA-2484, AURORA-2485, AURORA-2486, AURORA-2487, AURORA-2488, AURORA-2489...2505 (write a comment in order), BALOO-2071, BALOO-2072, BALOO-2073, BALOO-2074, BALOO-2076, BALOO-2077, BALOO-2078, BALOO-2079, BALOO-2081, BALOO-2082...2089 (write a comment in order), BLACK-WHITE-VELVET-01, BLACK-WHITE-VELVET-02, BLACK-WHITE-VELVET-03, BLACK-WHITE-VELVET-04, BLACK-WHITE-VELVET-05, BLACK-WHITE-VELVET-06, BLACK-WHITE-VELVET-07, BLACK-WHITE-VELVET-08, BLACK-WHITE-VELVET-09, BLACK-WHITE-VELVET-09, BLOOM-02, BLOOM-03, BLOOM-04, BLOOM-05, BLOOM-06, BLOOM-07, BLOOM-08, BLOOM-09, BLOOM-10, BRAID-3001, BRAID-3002,