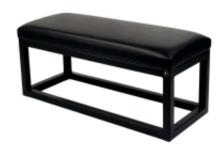

# Upholstered Bench Eco Leather LGM-22 FLORENCE-2529

| Number        | 22210            |
|---------------|------------------|
| Producer code | LGM-22           |
| Manufacturer  | Emra Wood Design |

# **Product description**

Upholstered Bench Eco Leather LGM-22 FLORENCE-2529 | Width: 40 cm - 200 cm | Height: 40 cm - 50 cm | Depth: 30 cm - 40 cm |

Technical data

Product-Code:

| LGM-22                  |  |  |  |
|-------------------------|--|--|--|
| Catalogue number:       |  |  |  |
| 22210                   |  |  |  |
| Condition:              |  |  |  |
| New                     |  |  |  |
| Bench width:            |  |  |  |
| 40 cm - 200 cm          |  |  |  |
| Choose from parameter   |  |  |  |
| Bench height:           |  |  |  |
| 40 cm - 50 cm           |  |  |  |
| Choose from parameter   |  |  |  |
| Bench depth:            |  |  |  |
| 30 cm - 40 cm           |  |  |  |
| Choose from parameter   |  |  |  |
| Type of fabric:         |  |  |  |
| Choose from parameter   |  |  |  |
| Type of fabric (Photo): |  |  |  |
| FLORENCE-2529           |  |  |  |
|                         |  |  |  |
|                         |  |  |  |
|                         |  |  |  |
|                         |  |  |  |

### Upholstered Bench Eco Leather LGM-22 FLORENCE-2529

- · A functional and practical bench for hallway, living room, bedroom, dressing room, bathroom, reception and office
- Some bench models have a practical shelf for shoes
- The frame and upholstery are made of the highest quality materials
- Production of the bench according to customer requirements