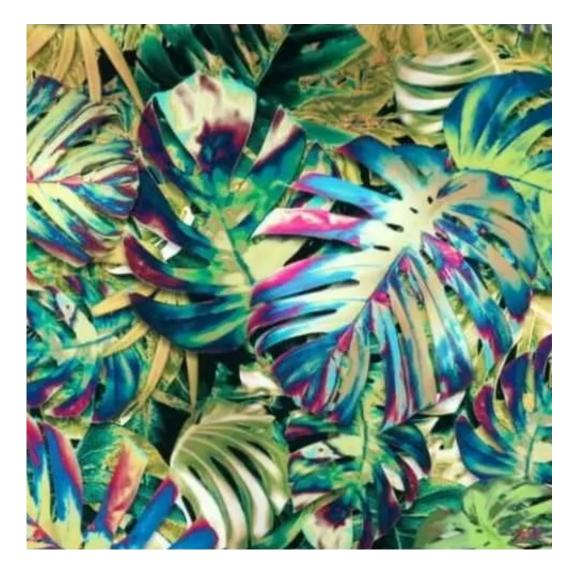

# **Product description**

Upholstered Bench Eco Leather LGM-22 FLORENCE-2529 | Width: 40 cm - 200 cm | Height: 40 cm - 50 cm | Depth: 30 cm - 40 cm |

Technical data

Product-Code:

| LGM-22                  |  |  |  |
|-------------------------|--|--|--|
| Catalogue number:       |  |  |  |
| 22210                   |  |  |  |
| Condition:              |  |  |  |
| New                     |  |  |  |
| Bench width:            |  |  |  |
| 40 cm - 200 cm          |  |  |  |
| Choose from parameter   |  |  |  |
| Bench height:           |  |  |  |
| 40 cm - 50 cm           |  |  |  |
| Choose from parameter   |  |  |  |
| Bench depth:            |  |  |  |
| 30 cm - 40 cm           |  |  |  |
| Choose from parameter   |  |  |  |
| Type of fabric:         |  |  |  |
| Choose from parameter   |  |  |  |
| Type of fabric (Photo): |  |  |  |
| FLORENCE-2529           |  |  |  |
|                         |  |  |  |
|                         |  |  |  |
|                         |  |  |  |
|                         |  |  |  |

**Height**: 40 cm , 45 cm , 50 cm **Depth**: 30 cm , 35 cm , 40 cm

Type of fabric: FLORENCE-2529 (Photo), ANDRE-1300, ANDRE-1301, ANDRE-1302, ANDRE-1303, ANDRE-1304, ANDRE-1305, ANDRE-1306, ANDRE-1307, ANDRE-1308, ANDRE-1309, ANDRE-1310, ART-DECO-VELVET-01, ART-DECO-VELVET-02, ART-DECO-VELVET-03, ART-DECO-VELVET-04, ART-DECO-VELVET-05, ART-DECO-VELVET-06, ART-DECO-VELVET-07, ART-DECO-VELVET-08, ART-DECO-VELVET-09, ART-DECO-VELVET-10...11 (write a comment in order), ATOS-111, ATOS-112, ATOS-113, ATOS-114, ATOS-115, ATOS-116, ATOS-117, ATOS-118, ATOS-119, ATOS-120...126 (write a comment in order), AURORA-2480, AURORA-2481, AURORA-2482, AURORA-2483, AURORA-2484, AURORA-2485, AURORA-2486, AURORA-2487, AURORA-2488, AURORA-2489...2505 (write a comment in order), BALOO-2071, BALOO-2072, BALOO-2073, BALOO-2074, BALOO-2076, BALOO-2077, BALOO-2078, BALOO-2079, BALOO-2081, BALOO-2082...2089 (write a comment in order), BLACK-WHITE-VELVET-01, BLACK-WHITE-VELVET-02, BLACK-WHITE-VELVET-03, BLACK-WHITE-VELVET-04, BLACK-WHITE-VELVET-05, BLACK-WHITE-VELVET-06, BLACK-WHITE-VELVET-07, BLACK-WHITE-VELVET-08, BLACK-WHITE-VELVET-09, BLACK-WHITE-VELVET-09, BLOOM-02, BLOOM-03, BLOOM-04, BLOOM-05, BLOOM-06, BLOOM-07, BLOOM-08, BLOOM-09, BLOOM-10, BRAID-3001, BRAID-3002,