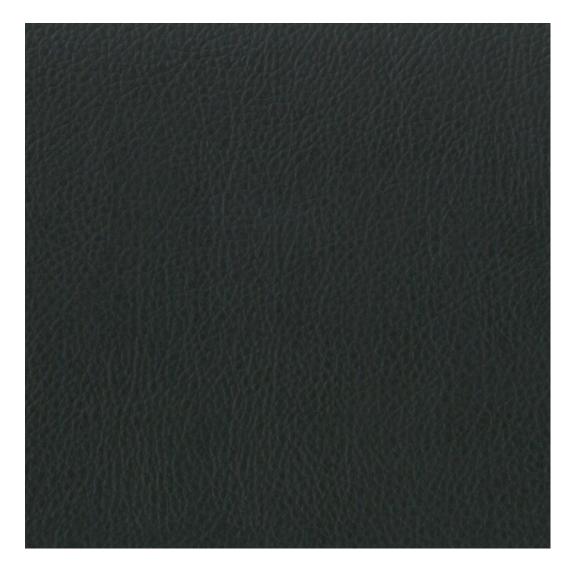

# Upholstered Bench Eco Leather LGM-22 FLORENCE-2529

| Number        | 22210            |
|---------------|------------------|
| Producer code | LGM-22           |
| Manufacturer  | Emra Wood Design |

# **Product description**

Upholstered Bench Eco Leather LGM-22 FLORENCE-2529 | Width: 40 cm - 200 cm | Height: 40 cm - 50 cm | Depth: 30 cm - 40 cm |

Technical data

Product-Code:

| LGM-22                  |  |  |  |
|-------------------------|--|--|--|
| Catalogue number:       |  |  |  |
| 22210                   |  |  |  |
| Condition:              |  |  |  |
| New                     |  |  |  |
| Bench width:            |  |  |  |
| 40 cm - 200 cm          |  |  |  |
| Choose from parameter   |  |  |  |
| Bench height:           |  |  |  |
| 40 cm - 50 cm           |  |  |  |
| Choose from parameter   |  |  |  |
| Bench depth:            |  |  |  |
| 30 cm - 40 cm           |  |  |  |
| Choose from parameter   |  |  |  |
| Type of fabric:         |  |  |  |
| Choose from parameter   |  |  |  |
| Type of fabric (Photo): |  |  |  |
| FLORENCE-2529           |  |  |  |
|                         |  |  |  |
|                         |  |  |  |
|                         |  |  |  |
|                         |  |  |  |