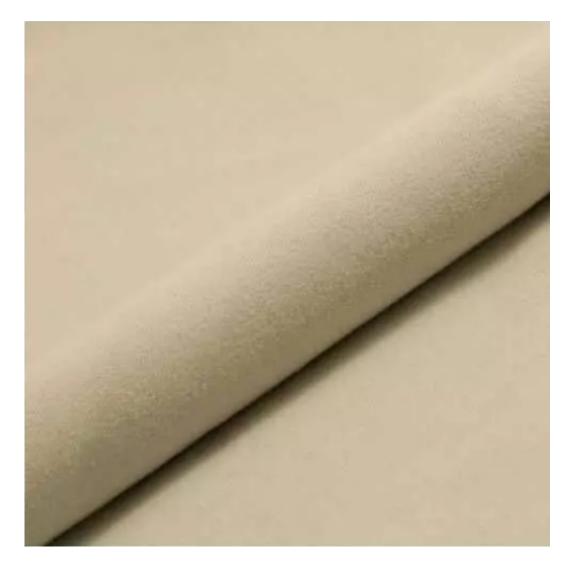

# **Product description**

Upholstered Bench Eco Leather LGM-22 FLORENCE-2529 | Width: 40 cm - 200 cm | Height: 40 cm - 50 cm | Depth: 30 cm - 40 cm |

Technical data

Product-Code:

| LGM-22                  |  |  |  |
|-------------------------|--|--|--|
| Catalogue number:       |  |  |  |
| 22210                   |  |  |  |
| Condition:              |  |  |  |
| New                     |  |  |  |
| Bench width:            |  |  |  |
| 40 cm - 200 cm          |  |  |  |
| Choose from parameter   |  |  |  |
| Bench height:           |  |  |  |
| 40 cm - 50 cm           |  |  |  |
| Choose from parameter   |  |  |  |
| Bench depth:            |  |  |  |
| 30 cm - 40 cm           |  |  |  |
| Choose from parameter   |  |  |  |
| Type of fabric:         |  |  |  |
| Choose from parameter   |  |  |  |
| Type of fabric (Photo): |  |  |  |
| FLORENCE-2529           |  |  |  |
|                         |  |  |  |
|                         |  |  |  |
|                         |  |  |  |
|                         |  |  |  |

**Height**: 40 cm , 45 cm , 50 cm **Depth**: 30 cm , 35 cm , 40 cm

Type of fabric: FLORENCE-2529 (Photo), ANDRE-1300, ANDRE-1301, ANDRE-1302, ANDRE-1303, ANDRE-1304, ANDRE-1305, ANDRE-1306, ANDRE-1307, ANDRE-1308, ANDRE-1309, ANDRE-1310, ART-DECO-VELVET-01, ART-DECO-VELVET-02, ART-DECO-VELVET-03, ART-DECO-VELVET-04, ART-DECO-VELVET-05, ART-DECO-VELVET-06, ART-DECO-VELVET-07, ART-DECO-VELVET-08, ART-DECO-VELVET-09, ART-DECO-VELVET-10...11 (write a comment in order), ATOS-111, ATOS-112, ATOS-113, ATOS-114, ATOS-115, ATOS-116, ATOS-117, ATOS-118, ATOS-119, ATOS-120...126 (write a comment in order), AURORA-2480, AURORA-2481, AURORA-2482, AURORA-2483, AURORA-2484, AURORA-2485, AURORA-2486, AURORA-2487, AURORA-2488, AURORA-2489...2505 (write a comment in order), BALOO-2071, BALOO-2072, BALOO-2073, BALOO-2074, BALOO-2076, BALOO-2077, BALOO-2078, BALOO-2079, BALOO-2081, BALOO-2082...2089 (write a comment in order), BLACK-WHITE-VELVET-01, BLACK-WHITE-VELVET-02, BLACK-WHITE-VELVET-03, BLACK-WHITE-VELVET-04, BLACK-WHITE-VELVET-05, BLACK-WHITE-VELVET-06, BLACK-WHITE-VELVET-07, BLACK-WHITE-VELVET-08, BLACK-WHITE-VELVET-09, BLACK-WHITE-VELVET-09, BLOOM-02, BLOOM-03, BLOOM-04, BLOOM-05, BLOOM-06, BLOOM-07, BLOOM-08, BLOOM-09, BLOOM-10, BRAID-3001, BRAID-3002,