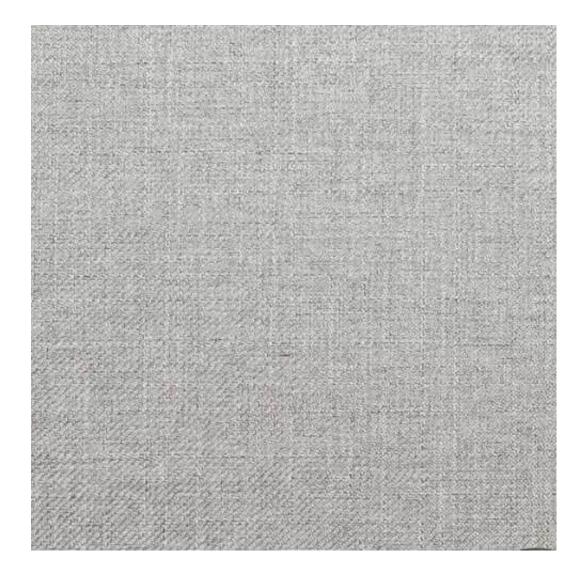

# **Product description**

Upholstered Bench Eco Leather LGM-19 FLORENCE-2529 | Width: 40 cm - 200 cm | Height: 40 cm - 50 cm | Depth: 30 cm - 40 cm |

Technical data

Product-Code:

| LGM-19                  |  |  |
|-------------------------|--|--|
| Catalogue number:       |  |  |
| 22203                   |  |  |
| Condition:              |  |  |
| New                     |  |  |
| Bench width:            |  |  |
| 40 cm - 200 cm          |  |  |
| Choose from parameter   |  |  |
| Bench height:           |  |  |
| 40 cm - 50 cm           |  |  |
| Choose from parameter   |  |  |
| Bench depth:            |  |  |
| 30 cm - 40 cm           |  |  |
| Choose from parameter   |  |  |
| Type of fabric:         |  |  |
| Choose from parameter   |  |  |
| Type of fabric (Photo): |  |  |
| FLORENCE-2529           |  |  |
|                         |  |  |
|                         |  |  |
|                         |  |  |
|                         |  |  |

**Height**: 40 cm , 45 cm , 50 cm **Depth**: 30 cm , 35 cm , 40 cm

Type of fabric: FLORENCE-2529 (Photo), ANDRE-1300, ANDRE-1301, ANDRE-1302, ANDRE-1303, ANDRE-1304, ANDRE-1305, ANDRE-1306, ANDRE-1307, ANDRE-1308, ANDRE-1309, ANDRE-1310, ART-DECO-VELVET-01, ART-DECO-VELVET-02, ART-DECO-VELVET-03, ART-DECO-VELVET-04, ART-DECO-VELVET-05, ART-DECO-VELVET-06, ART-DECO-VELVET-07, ART-DECO-VELVET-08, ART-DECO-VELVET-09, ART-DECO-VELVET-10...11 (write a comment in order), ATOS-111, ATOS-112, ATOS-113, ATOS-114, ATOS-115, ATOS-116, ATOS-117, ATOS-118, ATOS-119, ATOS-120...126 (write a comment in order), AURORA-2480, AURORA-2481, AURORA-2482, AURORA-2483, AURORA-2484, AURORA-2485, AURORA-2486, AURORA-2487, AURORA-2488, AURORA-2489...2505 (write a comment in order), BALOO-2071, BALOO-2072, BALOO-2073, BALOO-2074, BALOO-2076, BALOO-2077, BALOO-2078, BALOO-2079, BALOO-2081, BALOO-2082...2089 (write a comment in order), BLACK-WHITE-VELVET-01, BLACK-WHITE-VELVET-02, BLACK-WHITE-VELVET-03, BLACK-WHITE-VELVET-04, BLACK-WHITE-VELVET-05, BLACK-WHITE-VELVET-06, BLACK-WHITE-VELVET-07, BLACK-WHITE-VELVET-08, BLACK-WHITE-VELVET-09, BLACK-WHITE-VELVET-09, BLOOM-02, BLOOM-03, BLOOM-04, BLOOM-05, BLOOM-06, BLOOM-07, BLOOM-08, BLOOM-09, BLOOM-10, BRAID-3001, BRAID-3002,