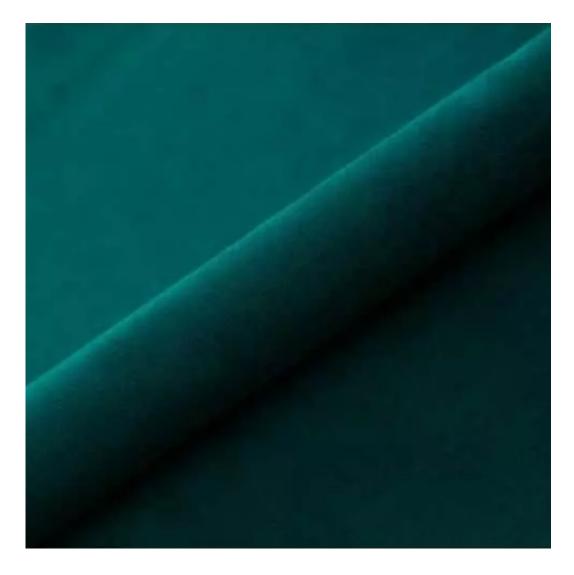

# **Product description**

Upholstered Bench Eco Leather LGM-19 FLORENCE-2529 | Width: 40 cm - 200 cm | Height: 40 cm - 50 cm | Depth: 30 cm - 40 cm |

Technical data

Product-Code:

| LGM-19                  |  |  |
|-------------------------|--|--|
| Catalogue number:       |  |  |
| 22203                   |  |  |
| Condition:              |  |  |
| New                     |  |  |
| Bench width:            |  |  |
| 40 cm - 200 cm          |  |  |
| Choose from parameter   |  |  |
| Bench height:           |  |  |
| 40 cm - 50 cm           |  |  |
| Choose from parameter   |  |  |
| Bench depth:            |  |  |
| 30 cm - 40 cm           |  |  |
| Choose from parameter   |  |  |
| Type of fabric:         |  |  |
| Choose from parameter   |  |  |
| Type of fabric (Photo): |  |  |
| FLORENCE-2529           |  |  |
|                         |  |  |
|                         |  |  |
|                         |  |  |
|                         |  |  |

**Height**: 40 cm , 45 cm , 50 cm **Depth**: 30 cm , 35 cm , 40 cm

Type of fabric: FLORENCE-2529 (Photo), ANDRE-1300, ANDRE-1301, ANDRE-1302, ANDRE-1303, ANDRE-1304, ANDRE-1305, ANDRE-1306, ANDRE-1307, ANDRE-1308, ANDRE-1309, ANDRE-1310, ART-DECO-VELVET-01, ART-DECO-VELVET-02, ART-DECO-VELVET-03, ART-DECO-VELVET-04, ART-DECO-VELVET-05, ART-DECO-VELVET-06, ART-DECO-VELVET-07, ART-DECO-VELVET-08, ART-DECO-VELVET-09, ART-DECO-VELVET-10...11 (write a comment in order), ATOS-111, ATOS-112, ATOS-113, ATOS-114, ATOS-115, ATOS-116, ATOS-117, ATOS-118, ATOS-119, ATOS-120...126 (write a comment in order), AURORA-2480, AURORA-2481, AURORA-2482, AURORA-2483, AURORA-2484, AURORA-2485, AURORA-2486, AURORA-2487, AURORA-2488, AURORA-2489...2505 (write a comment in order), BALOO-2071, BALOO-2072, BALOO-2073, BALOO-2074, BALOO-2076, BALOO-2077, BALOO-2078, BALOO-2079, BALOO-2081, BALOO-2082...2089 (write a comment in order), BLACK-WHITE-VELVET-01, BLACK-WHITE-VELVET-02, BLACK-WHITE-VELVET-03, BLACK-WHITE-VELVET-04, BLACK-WHITE-VELVET-05, BLACK-WHITE-VELVET-06, BLACK-WHITE-VELVET-07, BLACK-WHITE-VELVET-08, BLACK-WHITE-VELVET-09, BLACK-WHITE-VELVET-09, BLOOM-02, BLOOM-03, BLOOM-04, BLOOM-05, BLOOM-06, BLOOM-07, BLOOM-08, BLOOM-09, BLOOM-10, BRAID-3001, BRAID-3002,