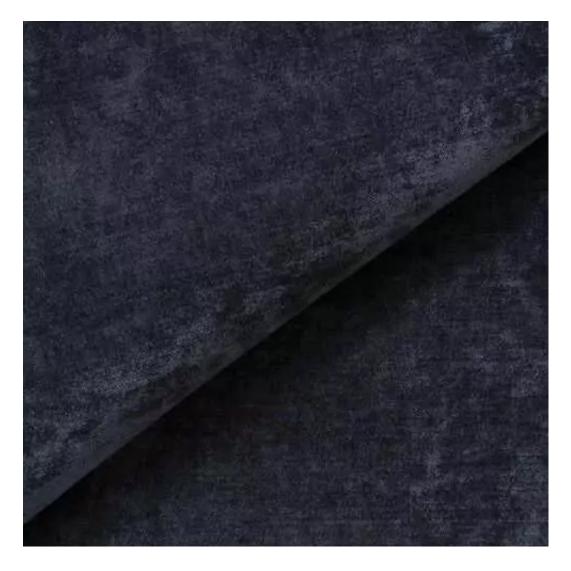

# **Product description**

Upholstered Bench Eco Leather LGM-19 FLORENCE-2529 | Width: 40 cm - 200 cm | Height: 40 cm - 50 cm | Depth: 30 cm - 40 cm |

Technical data

Product-Code:

| LGM-19                  |  |  |
|-------------------------|--|--|
| Catalogue number:       |  |  |
| 22203                   |  |  |
| Condition:              |  |  |
| New                     |  |  |
| Bench width:            |  |  |
| 40 cm - 200 cm          |  |  |
| Choose from parameter   |  |  |
| Bench height:           |  |  |
| 40 cm - 50 cm           |  |  |
| Choose from parameter   |  |  |
| Bench depth:            |  |  |
| 30 cm - 40 cm           |  |  |
| Choose from parameter   |  |  |
| Type of fabric:         |  |  |
| Choose from parameter   |  |  |
| Type of fabric (Photo): |  |  |
| FLORENCE-2529           |  |  |
|                         |  |  |
|                         |  |  |
|                         |  |  |
|                         |  |  |

## Upholstered Bench Eco Leather LGM-19 FLORENCE-2529

- · A functional and practical bench for hallway, living room, bedroom, dressing room, bathroom, reception and office
- Some bench models have a practical shelf for shoes
- The frame and upholstery are made of the highest quality materials
- Production of the bench according to customer requirements