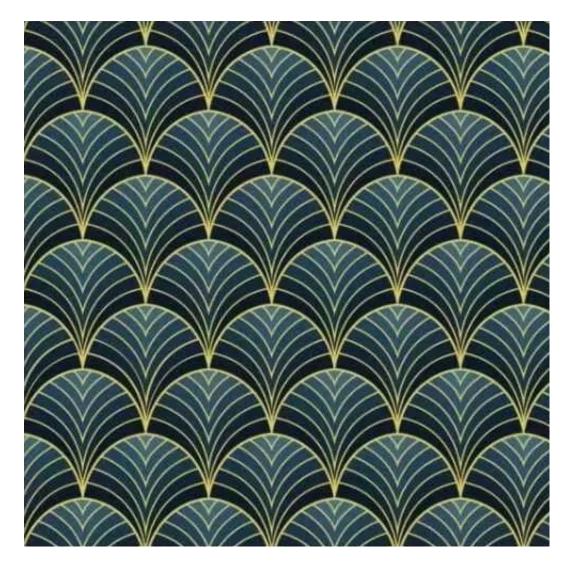

# **Product description**

Upholstered Bench Eco Leather LGM-19 FLORENCE-2529 | Width: 40 cm - 200 cm | Height: 40 cm - 50 cm | Depth: 30 cm - 40 cm |

Technical data

Product-Code:

| LGM-19                  |  |  |
|-------------------------|--|--|
| Catalogue number:       |  |  |
| 22203                   |  |  |
| Condition:              |  |  |
| New                     |  |  |
| Bench width:            |  |  |
| 40 cm - 200 cm          |  |  |
| Choose from parameter   |  |  |
| Bench height:           |  |  |
| 40 cm - 50 cm           |  |  |
| Choose from parameter   |  |  |
| Bench depth:            |  |  |
| 30 cm - 40 cm           |  |  |
| Choose from parameter   |  |  |
| Type of fabric:         |  |  |
| Choose from parameter   |  |  |
| Type of fabric (Photo): |  |  |
| FLORENCE-2529           |  |  |
|                         |  |  |
|                         |  |  |
|                         |  |  |
|                         |  |  |

**Height**: 40 cm , 45 cm , 50 cm **Depth**: 30 cm , 35 cm , 40 cm

Type of fabric: FLORENCE-2529 (Photo), ANDRE-1300, ANDRE-1301, ANDRE-1302, ANDRE-1303, ANDRE-1304, ANDRE-1305, ANDRE-1306, ANDRE-1307, ANDRE-1308, ANDRE-1309, ANDRE-1310, ART-DECO-VELVET-01, ART-DECO-VELVET-02, ART-DECO-VELVET-03, ART-DECO-VELVET-04, ART-DECO-VELVET-05, ART-DECO-VELVET-06, ART-DECO-VELVET-07, ART-DECO-VELVET-08, ART-DECO-VELVET-09, ART-DECO-VELVET-10...11 (write a comment in order), ATOS-111, ATOS-112, ATOS-113, ATOS-114, ATOS-115, ATOS-116, ATOS-117, ATOS-118, ATOS-119, ATOS-120...126 (write a comment in order), AURORA-2480, AURORA-2481, AURORA-2482, AURORA-2483, AURORA-2484, AURORA-2485, AURORA-2486, AURORA-2487, AURORA-2488, AURORA-2489...2505 (write a comment in order), BALOO-2071, BALOO-2072, BALOO-2073, BALOO-2074, BALOO-2076, BALOO-2077, BALOO-2078, BALOO-2079, BALOO-2081, BALOO-2082...2089 (write a comment in order), BLACK-WHITE-VELVET-01, BLACK-WHITE-VELVET-02, BLACK-WHITE-VELVET-03, BLACK-WHITE-VELVET-04, BLACK-WHITE-VELVET-05, BLACK-WHITE-VELVET-06, BLACK-WHITE-VELVET-07, BLACK-WHITE-VELVET-08, BLACK-WHITE-VELVET-09, BLACK-WHITE-VELVET-09, BLOOM-02, BLOOM-03, BLOOM-04, BLOOM-05, BLOOM-06, BLOOM-07, BLOOM-08, BLOOM-09, BLOOM-10, BRAID-3001, BRAID-3002,