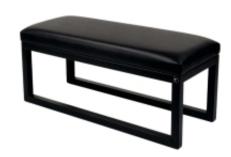

# **Upholstered Bench Eco Leather LGM-19 FLORENCE-2529**

| Number        | 22203            |
|---------------|------------------|
| Producer code | LGM-19           |
| Manufacturer  | Emra Wood Design |

# **Product description**

Upholstered Bench Eco Leather LGM-19 FLORENCE-2529 | Width: 40 cm - 200 cm | Height: 40 cm - 50 cm | Depth: 30 cm - 40 cm |

Technical data

Product-Code:

| LGM-19                  |  |  |
|-------------------------|--|--|
| Catalogue number:       |  |  |
| 22203                   |  |  |
| Condition:              |  |  |
| New                     |  |  |
| Bench width:            |  |  |
| 40 cm - 200 cm          |  |  |
| Choose from parameter   |  |  |
| Bench height:           |  |  |
| 40 cm - 50 cm           |  |  |
| Choose from parameter   |  |  |
| Bench depth:            |  |  |
| 30 cm - 40 cm           |  |  |
| Choose from parameter   |  |  |
| Type of fabric:         |  |  |
| Choose from parameter   |  |  |
| Type of fabric (Photo): |  |  |
| FLORENCE-2529           |  |  |
|                         |  |  |
|                         |  |  |
|                         |  |  |
|                         |  |  |

## Upholstered Bench Eco Leather LGM-19 FLORENCE-2529

- · A functional and practical bench for hallway, living room, bedroom, dressing room, bathroom, reception and office
- Some bench models have a practical shelf for shoes
- The frame and upholstery are made of the highest quality materials
- Production of the bench according to customer requirements