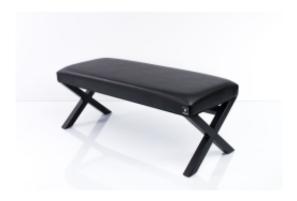

# Upholstered Bench Eco Leather LGM-11 FLORENCE-2529

| Number        | 5131             |
|---------------|------------------|
| Producer code | LGM-11           |
| Manufacturer  | Emra Wood Design |

# **Product description**

Upholstered Bench Eco Leather LGM-11 FLORENCE-2529 | Width: 40 cm - 200 cm | Height: 40 cm - 50 cm | Depth: 30 cm - 40 cm |

Technical data

Product-Code:

| LGM-11                  |  |  |  |
|-------------------------|--|--|--|
| Catalogue number:       |  |  |  |
| 5131                    |  |  |  |
| Condition:              |  |  |  |
| New                     |  |  |  |
| Bench width:            |  |  |  |
| 40 cm - 200 cm          |  |  |  |
| Choose from parameter   |  |  |  |
| Bench height:           |  |  |  |
| 40 cm - 50 cm           |  |  |  |
| Choose from parameter   |  |  |  |
| Bench depth:            |  |  |  |
| 30 cm - 40 cm           |  |  |  |
| Choose from parameter   |  |  |  |
| Type of fabric:         |  |  |  |
| Choose from parameter   |  |  |  |
| Type of fabric (Photo): |  |  |  |
| FLORENCE-2529           |  |  |  |
|                         |  |  |  |
|                         |  |  |  |
|                         |  |  |  |
|                         |  |  |  |

## Upholstered Bench Eco Leather LGM-11 FLORENCE-2529

- · A functional and practical bench for hallway, living room, bedroom, dressing room, bathroom, reception and office
- Some bench models have a practical shelf for shoes
- The frame and upholstery are made of the highest quality materials
- Production of the bench according to customer requirements