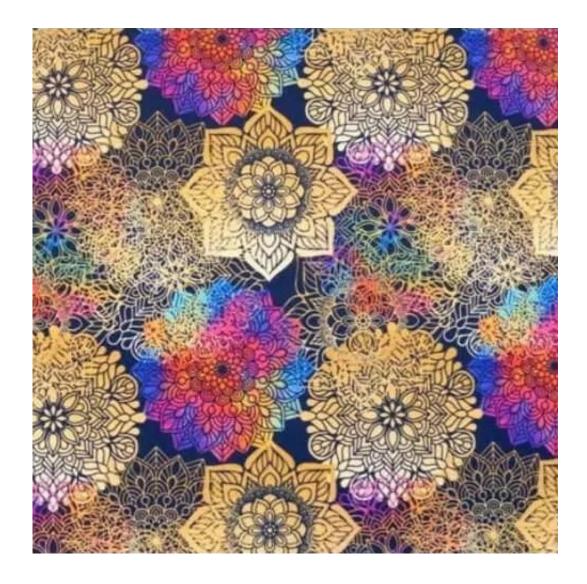

# **Product description**

Upholstered Bench Eco Leather LGM-11 FLORENCE-2529 | Width: 40 cm - 200 cm | Height: 40 cm - 50 cm | Depth: 30 cm - 40 cm |

Technical data

Product-Code:

| LGM-11                  |  |  |  |
|-------------------------|--|--|--|
| Catalogue number:       |  |  |  |
| 5131                    |  |  |  |
| Condition:              |  |  |  |
| New                     |  |  |  |
| Bench width:            |  |  |  |
| 40 cm - 200 cm          |  |  |  |
| Choose from parameter   |  |  |  |
| Bench height:           |  |  |  |
| 40 cm - 50 cm           |  |  |  |
| Choose from parameter   |  |  |  |
| Bench depth:            |  |  |  |
| 30 cm - 40 cm           |  |  |  |
| Choose from parameter   |  |  |  |
| Type of fabric:         |  |  |  |
| Choose from parameter   |  |  |  |
| Type of fabric (Photo): |  |  |  |
| FLORENCE-2529           |  |  |  |
|                         |  |  |  |
|                         |  |  |  |
|                         |  |  |  |
|                         |  |  |  |

**Height**: 40 cm , 45 cm , 50 cm **Depth**: 30 cm , 35 cm , 40 cm

Type of fabric: FLORENCE-2529 (Photo), ANDRE-1300, ANDRE-1301, ANDRE-1302, ANDRE-1303, ANDRE-1304, ANDRE-1305, ANDRE-1306, ANDRE-1307, ANDRE-1308, ANDRE-1309, ANDRE-1310, ART-DECO-VELVET-01, ART-DECO-VELVET-02, ART-DECO-VELVET-03, ART-DECO-VELVET-04, ART-DECO-VELVET-05, ART-DECO-VELVET-06, ART-DECO-VELVET-07, ART-DECO-VELVET-08, ART-DECO-VELVET-09, ART-DECO-VELVET-10...11 (write a comment in order), ATOS-111, ATOS-112, ATOS-113, ATOS-114, ATOS-115, ATOS-116, ATOS-117, ATOS-118, ATOS-119, ATOS-120...126 (write a comment in order), AURORA-2480, AURORA-2481, AURORA-2482, AURORA-2483, AURORA-2484, AURORA-2485, AURORA-2486, AURORA-2487, AURORA-2488, AURORA-2489...2505 (write a comment in order), BALOO-2071, BALOO-2072, BALOO-2073, BALOO-2074, BALOO-2076, BALOO-2077, BALOO-2078, BALOO-2079, BALOO-2081, BALOO-2082...2089 (write a comment in order), BLACK-WHITE-VELVET-01, BLACK-WHITE-VELVET-02, BLACK-WHITE-VELVET-03, BLACK-WHITE-VELVET-04, BLACK-WHITE-VELVET-05, BLACK-WHITE-VELVET-06, BLACK-WHITE-VELVET-07, BLACK-WHITE-VELVET-08, BLACK-WHITE-VELVET-09, BLACK-WHITE-VELVET-09, BLOOM-01, BLOOM-02, BLOOM-03, BLOOM-04, BLOOM-05, BLOOM-06, BLOOM-07, BLOOM-08, BLOOM-09, BLOOM-10, BRAID-3001, BRAID-3002,