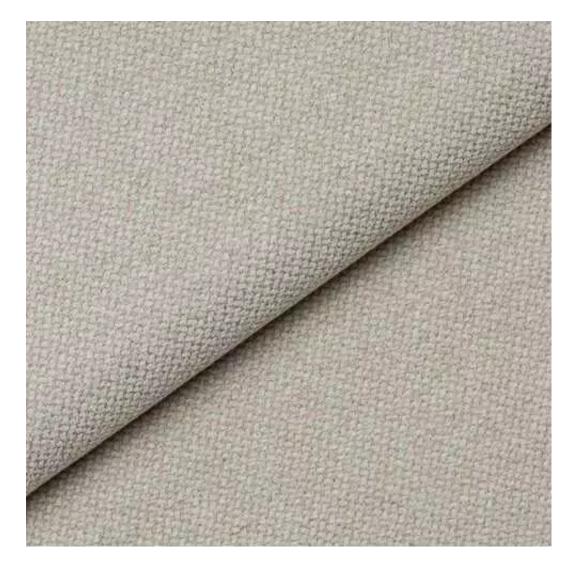

# **Product description**

Upholstered Bench Eco Leather LGM-11 FLORENCE-2529 | Width: 40 cm - 200 cm | Height: 40 cm - 50 cm | Depth: 30 cm - 40 cm |

Technical data

Product-Code:

| LGM-11                  |  |  |  |
|-------------------------|--|--|--|
| Catalogue number:       |  |  |  |
| 5131                    |  |  |  |
| Condition:              |  |  |  |
| New                     |  |  |  |
| Bench width:            |  |  |  |
| 40 cm - 200 cm          |  |  |  |
| Choose from parameter   |  |  |  |
| Bench height:           |  |  |  |
| 40 cm - 50 cm           |  |  |  |
| Choose from parameter   |  |  |  |
| Bench depth:            |  |  |  |
| 30 cm - 40 cm           |  |  |  |
| Choose from parameter   |  |  |  |
| Type of fabric:         |  |  |  |
| Choose from parameter   |  |  |  |
| Type of fabric (Photo): |  |  |  |
| FLORENCE-2529           |  |  |  |
|                         |  |  |  |
|                         |  |  |  |
|                         |  |  |  |
|                         |  |  |  |

**Height**: 40 cm , 45 cm , 50 cm **Depth**: 30 cm , 35 cm , 40 cm

Type of fabric: FLORENCE-2529 (Photo), ANDRE-1300, ANDRE-1301, ANDRE-1302, ANDRE-1303, ANDRE-1304, ANDRE-1305, ANDRE-1306, ANDRE-1307, ANDRE-1308, ANDRE-1309, ANDRE-1310, ART-DECO-VELVET-01, ART-DECO-VELVET-02, ART-DECO-VELVET-03, ART-DECO-VELVET-04, ART-DECO-VELVET-05, ART-DECO-VELVET-06, ART-DECO-VELVET-07, ART-DECO-VELVET-08, ART-DECO-VELVET-09, ART-DECO-VELVET-10...11 (write a comment in order), ATOS-111, ATOS-112, ATOS-113, ATOS-114, ATOS-115, ATOS-116, ATOS-117, ATOS-118, ATOS-119, ATOS-120...126 (write a comment in order), AURORA-2480, AURORA-2481, AURORA-2482, AURORA-2483, AURORA-2484, AURORA-2485, AURORA-2486, AURORA-2487, AURORA-2488, AURORA-2489...2505 (write a comment in order), BALOO-2071, BALOO-2072, BALOO-2073, BALOO-2074, BALOO-2076, BALOO-2077, BALOO-2078, BALOO-2079, BALOO-2081, BALOO-2082...2089 (write a comment in order), BLACK-WHITE-VELVET-01, BLACK-WHITE-VELVET-02, BLACK-WHITE-VELVET-03, BLACK-WHITE-VELVET-04, BLACK-WHITE-VELVET-05, BLACK-WHITE-VELVET-06, BLACK-WHITE-VELVET-07, BLACK-WHITE-VELVET-08, BLACK-WHITE-VELVET-09, BLACK-WHITE-VELVET-09, BLOOM-01, BLOOM-02, BLOOM-03, BLOOM-04, BLOOM-05, BLOOM-06, BLOOM-07, BLOOM-08, BLOOM-09, BLOOM-10, BRAID-3001, BRAID-3002,