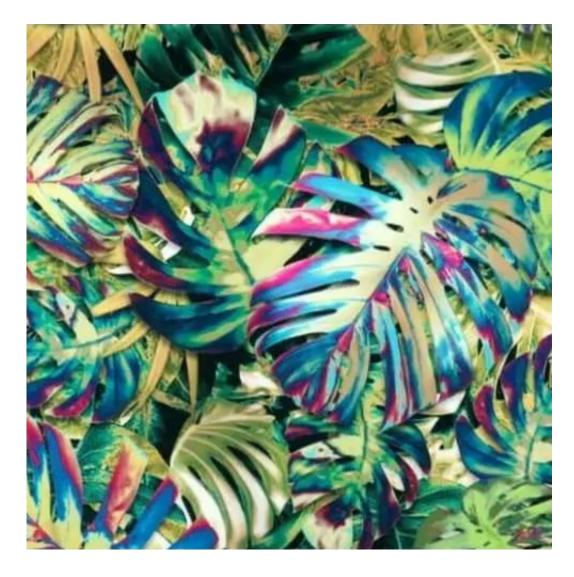

# **Product description**

Upholstered Bench Eco Leather LGM-11 FLORENCE-2529 | Width: 40 cm - 200 cm | Height: 40 cm - 50 cm | Depth: 30 cm - 40 cm |

Technical data

Product-Code:

| LGM-11                  |  |  |  |
|-------------------------|--|--|--|
| Catalogue number:       |  |  |  |
| 5131                    |  |  |  |
| Condition:              |  |  |  |
| New                     |  |  |  |
| Bench width:            |  |  |  |
| 40 cm - 200 cm          |  |  |  |
| Choose from parameter   |  |  |  |
| Bench height:           |  |  |  |
| 40 cm - 50 cm           |  |  |  |
| Choose from parameter   |  |  |  |
| Bench depth:            |  |  |  |
| 30 cm - 40 cm           |  |  |  |
| Choose from parameter   |  |  |  |
| Type of fabric:         |  |  |  |
| Choose from parameter   |  |  |  |
| Type of fabric (Photo): |  |  |  |
| FLORENCE-2529           |  |  |  |
|                         |  |  |  |
|                         |  |  |  |
|                         |  |  |  |
|                         |  |  |  |

**Height**: 40 cm , 45 cm , 50 cm **Depth**: 30 cm , 35 cm , 40 cm

Type of fabric: FLORENCE-2529 (Photo), ANDRE-1300, ANDRE-1301, ANDRE-1302, ANDRE-1303, ANDRE-1304, ANDRE-1305, ANDRE-1306, ANDRE-1307, ANDRE-1308, ANDRE-1309, ANDRE-1310, ART-DECO-VELVET-01, ART-DECO-VELVET-02, ART-DECO-VELVET-03, ART-DECO-VELVET-04, ART-DECO-VELVET-05, ART-DECO-VELVET-06, ART-DECO-VELVET-07, ART-DECO-VELVET-08, ART-DECO-VELVET-09, ART-DECO-VELVET-10...11 (write a comment in order), ATOS-111, ATOS-112, ATOS-113, ATOS-114, ATOS-115, ATOS-116, ATOS-117, ATOS-118, ATOS-119, ATOS-120...126 (write a comment in order), AURORA-2480, AURORA-2481, AURORA-2482, AURORA-2483, AURORA-2484, AURORA-2485, AURORA-2486, AURORA-2487, AURORA-2488, AURORA-2489...2505 (write a comment in order), BALOO-2071, BALOO-2072, BALOO-2073, BALOO-2074, BALOO-2076, BALOO-2077, BALOO-2078, BALOO-2079, BALOO-2081, BALOO-2082...2089 (write a comment in order), BLACK-WHITE-VELVET-01, BLACK-WHITE-VELVET-02, BLACK-WHITE-VELVET-03, BLACK-WHITE-VELVET-04, BLACK-WHITE-VELVET-05, BLACK-WHITE-VELVET-06, BLACK-WHITE-VELVET-07, BLACK-WHITE-VELVET-08, BLACK-WHITE-VELVET-09, BLACK-WHITE-VELVET-09, BLOOM-01, BLOOM-02, BLOOM-03, BLOOM-04, BLOOM-05, BLOOM-06, BLOOM-07, BLOOM-08, BLOOM-09, BLOOM-10, BRAID-3001, BRAID-3002,