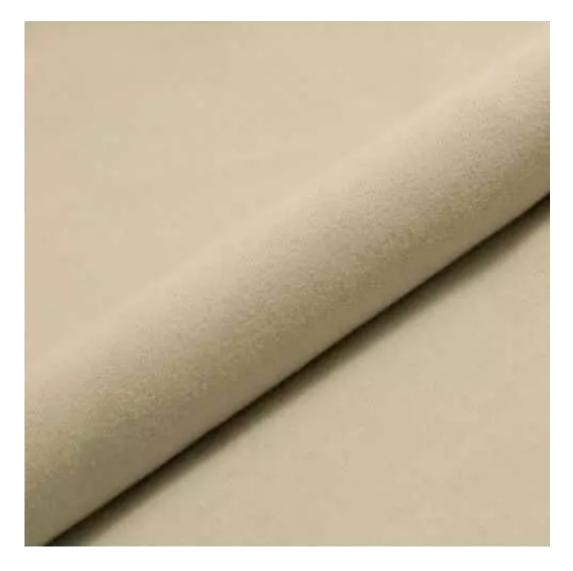

# Upholstered Bench Eco Leather LGM-11 FLORENCE-2529

| Number        | 5131             |
|---------------|------------------|
| Producer code | LGM-11           |
| Manufacturer  | Emra Wood Design |

# **Product description**

Upholstered Bench Eco Leather LGM-11 FLORENCE-2529 | Width: 40 cm - 200 cm | Height: 40 cm - 50 cm | Depth: 30 cm - 40 cm |

Technical data

Product-Code:

| LGM-11                  |  |  |  |
|-------------------------|--|--|--|
| Catalogue number:       |  |  |  |
| 5131                    |  |  |  |
| Condition:              |  |  |  |
| New                     |  |  |  |
| Bench width:            |  |  |  |
| 40 cm - 200 cm          |  |  |  |
| Choose from parameter   |  |  |  |
| Bench height:           |  |  |  |
| 40 cm - 50 cm           |  |  |  |
| Choose from parameter   |  |  |  |
| Bench depth:            |  |  |  |
| 30 cm - 40 cm           |  |  |  |
| Choose from parameter   |  |  |  |
| Type of fabric:         |  |  |  |
| Choose from parameter   |  |  |  |
| Type of fabric (Photo): |  |  |  |
| FLORENCE-2529           |  |  |  |
|                         |  |  |  |
|                         |  |  |  |
|                         |  |  |  |
|                         |  |  |  |

## Upholstered Bench Eco Leather LGM-11 FLORENCE-2529

- · A functional and practical bench for hallway, living room, bedroom, dressing room, bathroom, reception and office
- Some bench models have a practical shelf for shoes
- The frame and upholstery are made of the highest quality materials
- Production of the bench according to customer requirements