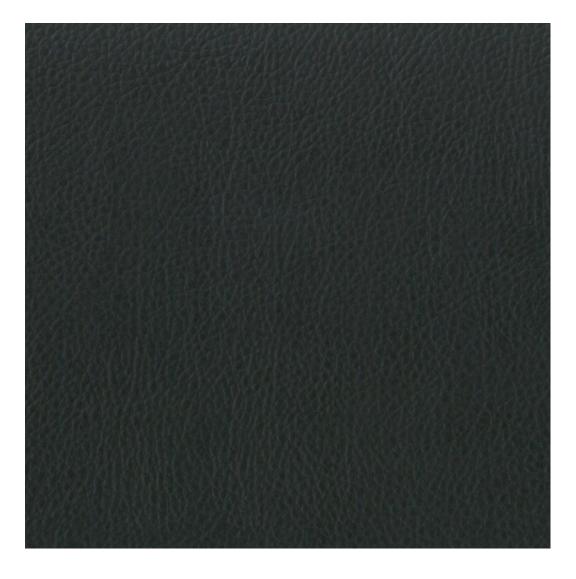

# **Product description**

Upholstered Bench Eco Leather LGM-11 FLORENCE-2529 | Width: 40 cm - 200 cm | Height: 40 cm - 50 cm | Depth: 30 cm - 40 cm |

Technical data

Product-Code:

| LGM-11                  |  |  |  |
|-------------------------|--|--|--|
| Catalogue number:       |  |  |  |
| 5131                    |  |  |  |
| Condition:              |  |  |  |
| New                     |  |  |  |
| Bench width:            |  |  |  |
| 40 cm - 200 cm          |  |  |  |
| Choose from parameter   |  |  |  |
| Bench height:           |  |  |  |
| 40 cm - 50 cm           |  |  |  |
| Choose from parameter   |  |  |  |
| Bench depth:            |  |  |  |
| 30 cm - 40 cm           |  |  |  |
| Choose from parameter   |  |  |  |
| Type of fabric:         |  |  |  |
| Choose from parameter   |  |  |  |
| Type of fabric (Photo): |  |  |  |
| FLORENCE-2529           |  |  |  |
|                         |  |  |  |
|                         |  |  |  |
|                         |  |  |  |
|                         |  |  |  |

**Height**: 40 cm , 45 cm , 50 cm **Depth**: 30 cm , 35 cm , 40 cm

Type of fabric: FLORENCE-2529 (Photo), ANDRE-1300, ANDRE-1301, ANDRE-1302, ANDRE-1303, ANDRE-1304, ANDRE-1305, ANDRE-1306, ANDRE-1307, ANDRE-1308, ANDRE-1309, ANDRE-1310, ART-DECO-VELVET-01, ART-DECO-VELVET-02, ART-DECO-VELVET-03, ART-DECO-VELVET-04, ART-DECO-VELVET-05, ART-DECO-VELVET-06, ART-DECO-VELVET-07, ART-DECO-VELVET-08, ART-DECO-VELVET-09, ART-DECO-VELVET-10...11 (write a comment in order), ATOS-111, ATOS-112, ATOS-113, ATOS-114, ATOS-115, ATOS-116, ATOS-117, ATOS-118, ATOS-119, ATOS-120...126 (write a comment in order), AURORA-2480, AURORA-2481, AURORA-2482, AURORA-2483, AURORA-2484, AURORA-2485, AURORA-2486, AURORA-2487, AURORA-2488, AURORA-2489...2505 (write a comment in order), BALOO-2071, BALOO-2072, BALOO-2073, BALOO-2074, BALOO-2076, BALOO-2077, BALOO-2078, BALOO-2079, BALOO-2081, BALOO-2082...2089 (write a comment in order), BLACK-WHITE-VELVET-01, BLACK-WHITE-VELVET-02, BLACK-WHITE-VELVET-03, BLACK-WHITE-VELVET-04, BLACK-WHITE-VELVET-05, BLACK-WHITE-VELVET-06, BLACK-WHITE-VELVET-07, BLACK-WHITE-VELVET-08, BLACK-WHITE-VELVET-09, BLACK-WHITE-VELVET-09, BLOOM-01, BLOOM-02, BLOOM-03, BLOOM-04, BLOOM-05, BLOOM-06, BLOOM-07, BLOOM-08, BLOOM-09, BLOOM-10, BRAID-3001, BRAID-3002,