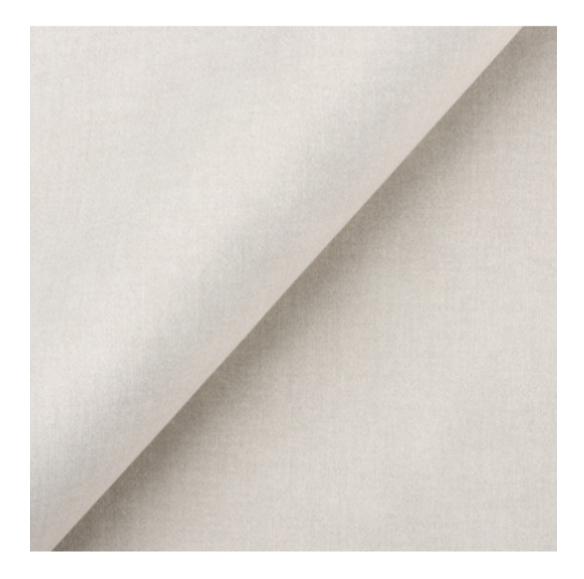

# Upholstered Bench Eco Leather LGM-11 FLORENCE-2529

| Number        | 5131             |
|---------------|------------------|
| Producer code | LGM-11           |
| Manufacturer  | Emra Wood Design |

# **Product description**

Upholstered Bench Eco Leather LGM-11 FLORENCE-2529 | Width: 40 cm - 200 cm | Height: 40 cm - 50 cm | Depth: 30 cm - 40 cm |

Technical data

Product-Code:

| LGM-11                  |  |  |  |
|-------------------------|--|--|--|
| Catalogue number:       |  |  |  |
| 5131                    |  |  |  |
| Condition:              |  |  |  |
| New                     |  |  |  |
| Bench width:            |  |  |  |
| 40 cm - 200 cm          |  |  |  |
| Choose from parameter   |  |  |  |
| Bench height:           |  |  |  |
| 40 cm - 50 cm           |  |  |  |
| Choose from parameter   |  |  |  |
| Bench depth:            |  |  |  |
| 30 cm - 40 cm           |  |  |  |
| Choose from parameter   |  |  |  |
| Type of fabric:         |  |  |  |
| Choose from parameter   |  |  |  |
| Type of fabric (Photo): |  |  |  |
| FLORENCE-2529           |  |  |  |
|                         |  |  |  |
|                         |  |  |  |
|                         |  |  |  |
|                         |  |  |  |

## Upholstered Bench Eco Leather LGM-11 FLORENCE-2529

- · A functional and practical bench for hallway, living room, bedroom, dressing room, bathroom, reception and office
- Some bench models have a practical shelf for shoes
- The frame and upholstery are made of the highest quality materials
- Production of the bench according to customer requirements