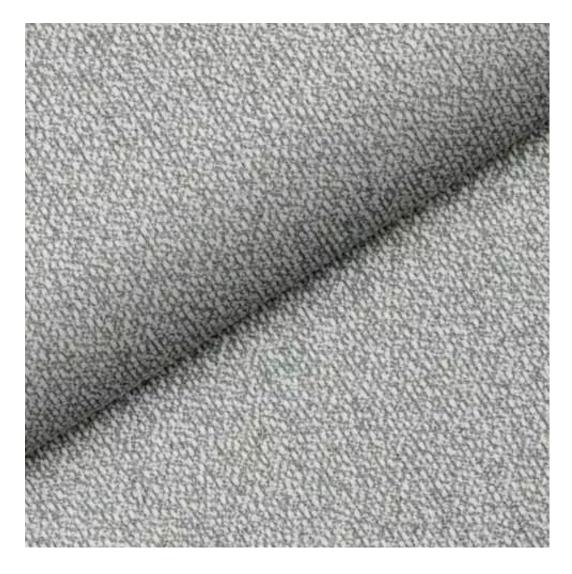

# **Product description**

Upholstered Bench Eco Leather LGM-11 FLORENCE-2529 | Width: 40 cm - 200 cm | Height: 40 cm - 50 cm | Depth: 30 cm - 40 cm |

Technical data

Product-Code:

| LGM-11                  |  |  |  |
|-------------------------|--|--|--|
| Catalogue number:       |  |  |  |
| 5131                    |  |  |  |
| Condition:              |  |  |  |
| New                     |  |  |  |
| Bench width:            |  |  |  |
| 40 cm - 200 cm          |  |  |  |
| Choose from parameter   |  |  |  |
| Bench height:           |  |  |  |
| 40 cm - 50 cm           |  |  |  |
| Choose from parameter   |  |  |  |
| Bench depth:            |  |  |  |
| 30 cm - 40 cm           |  |  |  |
| Choose from parameter   |  |  |  |
| Type of fabric:         |  |  |  |
| Choose from parameter   |  |  |  |
| Type of fabric (Photo): |  |  |  |
| FLORENCE-2529           |  |  |  |
|                         |  |  |  |
|                         |  |  |  |
|                         |  |  |  |
|                         |  |  |  |

**Height**: 40 cm , 45 cm , 50 cm **Depth**: 30 cm , 35 cm , 40 cm

Type of fabric: FLORENCE-2529 (Photo), ANDRE-1300, ANDRE-1301, ANDRE-1302, ANDRE-1303, ANDRE-1304, ANDRE-1305, ANDRE-1306, ANDRE-1307, ANDRE-1308, ANDRE-1309, ANDRE-1310, ART-DECO-VELVET-01, ART-DECO-VELVET-02, ART-DECO-VELVET-03, ART-DECO-VELVET-04, ART-DECO-VELVET-05, ART-DECO-VELVET-06, ART-DECO-VELVET-07, ART-DECO-VELVET-08, ART-DECO-VELVET-09, ART-DECO-VELVET-10...11 (write a comment in order), ATOS-111, ATOS-112, ATOS-113, ATOS-114, ATOS-115, ATOS-116, ATOS-117, ATOS-118, ATOS-119, ATOS-120...126 (write a comment in order), AURORA-2480, AURORA-2481, AURORA-2482, AURORA-2483, AURORA-2484, AURORA-2485, AURORA-2486, AURORA-2487, AURORA-2488, AURORA-2489...2505 (write a comment in order), BALOO-2071, BALOO-2072, BALOO-2073, BALOO-2074, BALOO-2076, BALOO-2077, BALOO-2078, BALOO-2079, BALOO-2081, BALOO-2082...2089 (write a comment in order), BLACK-WHITE-VELVET-01, BLACK-WHITE-VELVET-02, BLACK-WHITE-VELVET-03, BLACK-WHITE-VELVET-04, BLACK-WHITE-VELVET-05, BLACK-WHITE-VELVET-06, BLACK-WHITE-VELVET-07, BLACK-WHITE-VELVET-08, BLACK-WHITE-VELVET-09, BLACK-WHITE-VELVET-09, BLOOM-01, BLOOM-02, BLOOM-03, BLOOM-04, BLOOM-05, BLOOM-06, BLOOM-07, BLOOM-08, BLOOM-09, BLOOM-10, BRAID-3001, BRAID-3002,