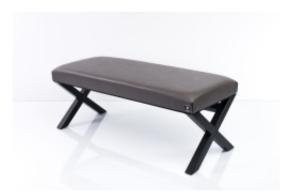

# Upholstered Bench Eco Leather LGM-11 FLORENCE-2528

| Number        | 5130             |  |
|---------------|------------------|--|
| Producer code | LGM-11           |  |
| Manufacturer  | Emra Wood Design |  |

## **Product description**

Upholstered Bench Eco Leather LGM-11 FLORENCE-2528 | Width: 40 cm - 200 cm | Height: 40 cm - 50 cm | Depth: 30 cm - 40 cm |

Technical data

Product-Code:

#### Upholstered Bench Eco Leather LGM-11 FLORENCE-2528

- A functional and practical bench for hallway, living room, bedroom, dressing room, bathroom, reception and office
- Some bench models have a practical shelf for shoes
- The frame and upholstery are made of the highest quality materials
- Production of the bench according to customer requirements

Product features

- Very high-quality and precise workmanship directly from the manufacturer
- The bench features an interchangeable seat to adapt the product to the future appearance of the room
- The bench does not require self-assembly and is delivered to the customer in its entirety
- Take a look at our fabric palette for more options
- We are at your disposal if you have any questions about the product
- By purchasing a product, you are buying a non-prefabricated item made according to specifications (selection of color, upholstery, materials, etc.)