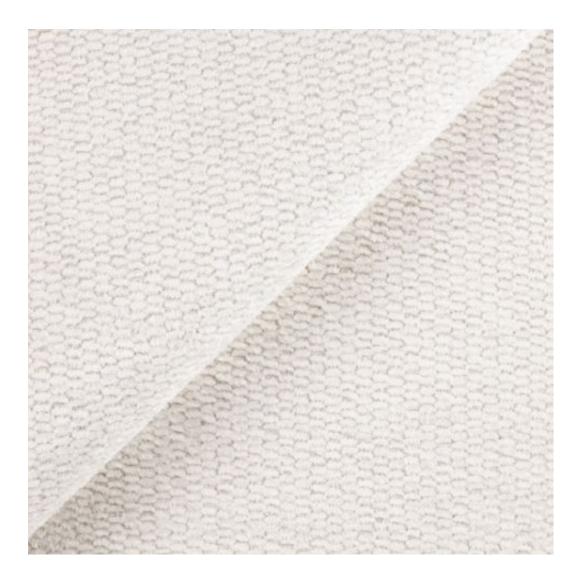

Bench height:

40 cm - 50 cm

Choose from parameter

Bench depth:

30 cm - 40 cm

Choose from parameter

Type of fabric: Choose from parameter

Type of fabric (Photo):

FLORENCE-2528

Product description

**Depth**: 30 cm , 35 cm , 40 cm

**Type of fabric**: FLORENCE-2528 (Photo) , ANDRE-1300 , ANDRE-1301 , ANDRE-1302 , ANDRE-1303 , ANDRE-1304 , ANDRE-1305 , ANDRE-1306 , ANDRE-1307 , ANDRE-1308 , ANDRE-1309 , ANDRE-1310 , ART-DECO-VELVET-01 , ART-DECO-VELVET-02 , ART-DECO-VELVET-03 , ART-DECO-VELVET-04 , ART-DECO-VELVET-05 , ART-DECO-VELVET-06 , ART-DECO-VELVET-07 , ART-DECO-VELVET-08 , ART-DECO-VELVET-09 , ART-DECO-VELVET-10..11 (write a comment in order) , ATOS-111 , ATOS-112 , ATOS-113 , ATOS-114 , ATOS-115 , ATOS-116 , ATOS-117 , ATOS-118 , ATOS-119 , ATOS-120..126 (write a comment in order) , AURORA-2480 , AURORA-2481 , AURORA-2482 , AURORA-2483 , AURORA-2484 , AURORA-2485 , AURORA-2486 , AURORA-2487 , AURORA-2488 , AURORA-2489..2505 (write a comment in order) , BALOO-2071 , BALOO-2072 , BALOO-2073 , BALOO-2074 , BALOO-2076 , BALOO-2077 , BALOO-2078 , BALOO-2079 , BALOO-2081 , BALOO-2082..2089 (write a comment in order) , BLACK-WHITE-VELVET-01 , BLACK-WHITE-VELVET-02 , BLACK-WHITE-VELVET-03 , BLACK-WHITE-VELVET-04 , BLACK-WHITE-VELVET-05 , BLACK-WHITE-VELVET-06 , BLACK-WHITE-VELVET-07 , BLACK-WHITE-VELVET-08 , BLACK-WHITE-VELVET-09 , BLACK-WHITE-VELVET-10..32 (write a comment in order) , BLOOM-01 , BLOOM-02 , BLOOM-03 , BLOOM-04 , BLOOM-05 , BLOOM-06 , BLOOM-07 , BLOOM-08 , BLOOM-09 , BLOOM-10 , BRAID-3001 , BRAID-3002 ,