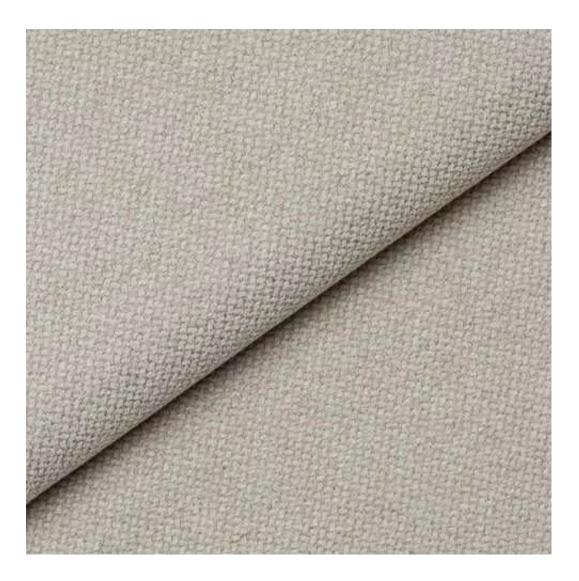

## **Product description**

Upholstered Bench Eco Leather LGM-11 FLORENCE-2528 | Width: 40 cm - 200 cm | Height: 40 cm - 50 cm | Depth: 30 cm - 40 cm |

Technical data

Product-Code:

FLORENCE-2528

Product description

**Depth**: 30 cm , 35 cm , 40 cm

**Type of fabric**: FLORENCE-2528 (Photo) , ANDRE-1300 , ANDRE-1301 , ANDRE-1302 , ANDRE-1303 , ANDRE-1304 , ANDRE-1305 , ANDRE-1306 , ANDRE-1307 , ANDRE-1308 , ANDRE-1309 , ANDRE-1310 , ART-DECO-VELVET-01 , ART-DECO-VELVET-02 , ART-DECO-VELVET-03 , ART-DECO-VELVET-04 , ART-DECO-VELVET-05 , ART-DECO-VELVET-06 , ART-DECO-VELVET-07 , ART-DECO-VELVET-08 , ART-DECO-VELVET-09 , ART-DECO-VELVET-10..11 (write a comment in order) , ATOS-111 , ATOS-112 , ATOS-113 , ATOS-114 , ATOS-115 , ATOS-116 , ATOS-117 , ATOS-118 , ATOS-119 , ATOS-120..126 (write a comment in order) , AURORA-2480 , AURORA-2481 , AURORA-2482 , AURORA-2483 , AURORA-2484 , AURORA-2485 , AURORA-2486 , AURORA-2487 , AURORA-2488 , AURORA-2489..2505 (write a comment in order) , BALOO-2071 , BALOO-2072 , BALOO-2073 , BALOO-2074 , BALOO-2076 , BALOO-2077 , BALOO-2078 , BALOO-2079 , BALOO-2081 , BALOO-2082..2089 (write a comment in order) , BLACK-WHITE-VELVET-01 , BLACK-WHITE-VELVET-02 , BLACK-WHITE-VELVET-03 , BLACK-WHITE-VELVET-04 , BLACK-WHITE-VELVET-05 , BLACK-WHITE-VELVET-06 , BLACK-WHITE-VELVET-07 , BLACK-WHITE-VELVET-08 , BLACK-WHITE-VELVET-09 , BLACK-WHITE-VELVET-10..32 (write a comment in order) , BLOOM-01 , BLOOM-02 , BLOOM-03 , BLOOM-04 , BLOOM-05 , BLOOM-06 , BLOOM-07 , BLOOM-08 , BLOOM-09 , BLOOM-10 , BRAID-3001 , BRAID-3002 ,