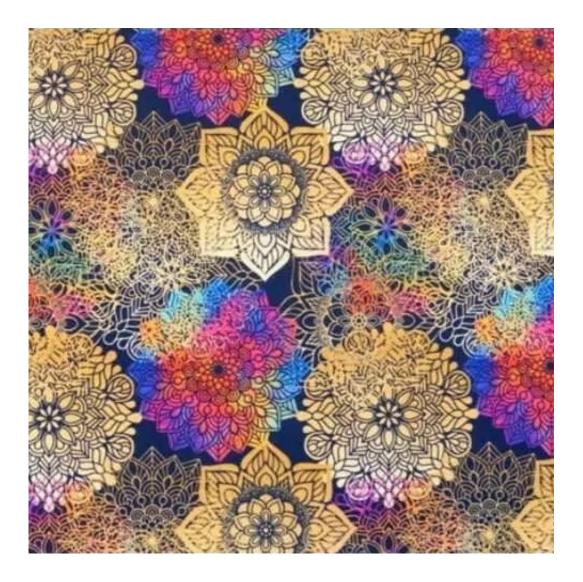

## **Product description**

Upholstered Bench Eco Leather LGM-11 FLORENCE-2528 | Width: 40 cm - 200 cm | Height: 40 cm - 50 cm | Depth: 30 cm - 40 cm |

Technical data

Product-Code:

FLORENCE-2528

Product description

**Depth**: 30 cm , 35 cm , 40 cm

**Type of fabric**: FLORENCE-2528 (Photo) , ANDRE-1300 , ANDRE-1301 , ANDRE-1302 , ANDRE-1303 , ANDRE-1304 , ANDRE-1305 , ANDRE-1306 , ANDRE-1307 , ANDRE-1308 , ANDRE-1309 , ANDRE-1310 , ART-DECO-VELVET-01 , ART-DECO-VELVET-02 , ART-DECO-VELVET-03 , ART-DECO-VELVET-04 , ART-DECO-VELVET-05 , ART-DECO-VELVET-06 , ART-DECO-VELVET-07 , ART-DECO-VELVET-08 , ART-DECO-VELVET-09 , ART-DECO-VELVET-10..11 (write a comment in order) , ATOS-111 , ATOS-112 , ATOS-113 , ATOS-114 , ATOS-115 , ATOS-116 , ATOS-117 , ATOS-118 , ATOS-119 , ATOS-120..126 (write a comment in order) , AURORA-2480 , AURORA-2481 , AURORA-2482 , AURORA-2483 , AURORA-2484 , AURORA-2485 , AURORA-2486 , AURORA-2487 , AURORA-2488 , AURORA-2489..2505 (write a comment in order) , BALOO-2071 , BALOO-2072 , BALOO-2073 , BALOO-2074 , BALOO-2076 , BALOO-2077 , BALOO-2078 , BALOO-2079 , BALOO-2081 , BALOO-2082..2089 (write a comment in order) , BLACK-WHITE-VELVET-01 , BLACK-WHITE-VELVET-02 , BLACK-WHITE-VELVET-03 , BLACK-WHITE-VELVET-04 , BLACK-WHITE-VELVET-05 , BLACK-WHITE-VELVET-06 , BLACK-WHITE-VELVET-07 , BLACK-WHITE-VELVET-08 , BLACK-WHITE-VELVET-09 , BLACK-WHITE-VELVET-10..32 (write a comment in order) , BLOOM-01 , BLOOM-02 , BLOOM-03 , BLOOM-04 , BLOOM-05 , BLOOM-06 , BLOOM-07 , BLOOM-08 , BLOOM-09 , BLOOM-10 , BRAID-3001 , BRAID-3002 ,