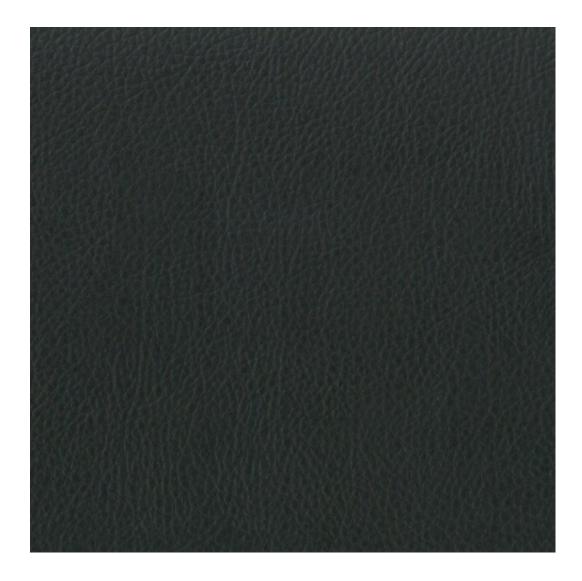

## **Product description**

Upholstered Bench Eco Leather LGM-11 FLORENCE-2528 | Width: 40 cm - 200 cm | Height: 40 cm - 50 cm | Depth: 30 cm - 40 cm |

Technical data

Product-Code:

FLORENCE-2528

Product description

**Depth**: 30 cm , 35 cm , 40 cm

**Type of fabric**: FLORENCE-2528 (Photo) , ANDRE-1300 , ANDRE-1301 , ANDRE-1302 , ANDRE-1303 , ANDRE-1304 , ANDRE-1305 , ANDRE-1306 , ANDRE-1307 , ANDRE-1308 , ANDRE-1309 , ANDRE-1310 , ART-DECO-VELVET-01 , ART-DECO-VELVET-02 , ART-DECO-VELVET-03 , ART-DECO-VELVET-04 , ART-DECO-VELVET-05 , ART-DECO-VELVET-06 , ART-DECO-VELVET-07 , ART-DECO-VELVET-08 , ART-DECO-VELVET-09 , ART-DECO-VELVET-10..11 (write a comment in order) , ATOS-111 , ATOS-112 , ATOS-113 , ATOS-114 , ATOS-115 , ATOS-116 , ATOS-117 , ATOS-118 , ATOS-119 , ATOS-120..126 (write a comment in order) , AURORA-2480 , AURORA-2481 , AURORA-2482 , AURORA-2483 , AURORA-2484 , AURORA-2485 , AURORA-2486 , AURORA-2487 , AURORA-2488 , AURORA-2489..2505 (write a comment in order) , BALOO-2071 , BALOO-2072 , BALOO-2073 , BALOO-2074 , BALOO-2076 , BALOO-2077 , BALOO-2078 , BALOO-2079 , BALOO-2081 , BALOO-2082..2089 (write a comment in order) , BLACK-WHITE-VELVET-01 , BLACK-WHITE-VELVET-02 , BLACK-WHITE-VELVET-03 , BLACK-WHITE-VELVET-04 , BLACK-WHITE-VELVET-05 , BLACK-WHITE-VELVET-06 , BLACK-WHITE-VELVET-07 , BLACK-WHITE-VELVET-08 , BLACK-WHITE-VELVET-09 , BLACK-WHITE-VELVET-10..32 (write a comment in order) , BLOOM-01 , BLOOM-02 , BLOOM-03 , BLOOM-04 , BLOOM-05 , BLOOM-06 , BLOOM-07 , BLOOM-08 , BLOOM-09 , BLOOM-10 , BRAID-3001 , BRAID-3002 ,