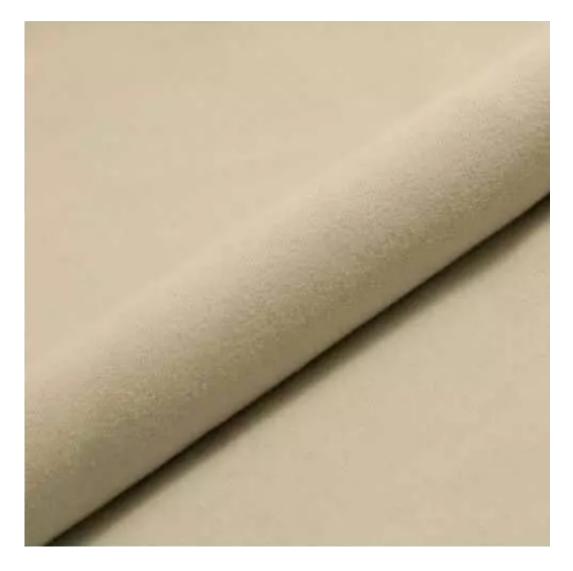

# **Product description**

Upholstered Bench Eco Leather LGM-11 FLORENCE-2527 | Width: 40 cm - 200 cm | Height: 40 cm - 50 cm | Depth: 30 cm - 40 cm |

Technical data

Product-Code:

| LGM-11                  |  |  |  |
|-------------------------|--|--|--|
| Catalogue number:       |  |  |  |
| 5129                    |  |  |  |
| Condition:              |  |  |  |
| New                     |  |  |  |
| Bench width:            |  |  |  |
| 40 cm - 200 cm          |  |  |  |
| Choose from parameter   |  |  |  |
| Bench height:           |  |  |  |
| 40 cm - 50 cm           |  |  |  |
| Choose from parameter   |  |  |  |
| Bench depth:            |  |  |  |
| 30 cm - 40 cm           |  |  |  |
| Choose from parameter   |  |  |  |
| Type of fabric:         |  |  |  |
| Choose from parameter   |  |  |  |
| Type of fabric (Photo): |  |  |  |
| FLORENCE-2527           |  |  |  |
|                         |  |  |  |
|                         |  |  |  |
|                         |  |  |  |
|                         |  |  |  |

**Height**: 40 cm , 45 cm , 50 cm **Depth**: 30 cm , 35 cm , 40 cm

Type of fabric: FLORENCE-2527 (Photo), ANDRE-1300, ANDRE-1301, ANDRE-1302, ANDRE-1303, ANDRE-1304, ANDRE-1305, ANDRE-1306, ANDRE-1307, ANDRE-1308, ANDRE-1309, ANDRE-1310, ART-DECO-VELVET-01, ART-DECO-VELVET-02, ART-DECO-VELVET-03, ART-DECO-VELVET-04, ART-DECO-VELVET-05, ART-DECO-VELVET-06, ART-DECO-VELVET-07, ART-DECO-VELVET-08, ART-DECO-VELVET-09, ART-DECO-VELVET-10...11 (write a comment in order), ATOS-111, ATOS-112, ATOS-113, ATOS-114, ATOS-115, ATOS-116, ATOS-117, ATOS-118, ATOS-119, ATOS-120...126 (write a comment in order), AURORA-2480, AURORA-2481, AURORA-2482, AURORA-2483, AURORA-2484, AURORA-2485, AURORA-2486, AURORA-2487, AURORA-2488, AURORA-2489...2505 (write a comment in order), BALOO-2071, BALOO-2072, BALOO-2073, BALOO-2074, BALOO-2076, BALOO-2077, BALOO-2078, BALOO-2079, BALOO-2081, BALOO-2082...2089 (write a comment in order), BLACK-WHITE-VELVET-01, BLACK-WHITE-VELVET-02, BLACK-WHITE-VELVET-03, BLACK-WHITE-VELVET-04, BLACK-WHITE-VELVET-05, BLACK-WHITE-VELVET-06, BLACK-WHITE-VELVET-07, BLACK-WHITE-VELVET-08, BLACK-WHITE-VELVET-09, BLACK-WHITE-VELVET-09, BLOOM-02, BLOOM-03, BLOOM-04, BLOOM-05, BLOOM-06, BLOOM-07, BLOOM-08, BLOOM-09, BLOOM-10, BRAID-3001, BRAID-3002,