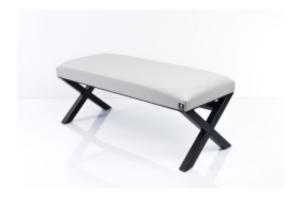

# Upholstered Bench Eco Leather LGM-11 FLORENCE-2527

| Number        | 5129             |
|---------------|------------------|
| Producer code | LGM-11           |
| Manufacturer  | Emra Wood Design |

# **Product description**

Upholstered Bench Eco Leather LGM-11 FLORENCE-2527 | Width: 40 cm - 200 cm | Height: 40 cm - 50 cm | Depth: 30 cm - 40 cm |

Technical data

Product-Code:

| LGM-11                  |  |  |  |
|-------------------------|--|--|--|
| Catalogue number:       |  |  |  |
| 5129                    |  |  |  |
| Condition:              |  |  |  |
| New                     |  |  |  |
| Bench width:            |  |  |  |
| 40 cm - 200 cm          |  |  |  |
| Choose from parameter   |  |  |  |
| Bench height:           |  |  |  |
| 40 cm - 50 cm           |  |  |  |
| Choose from parameter   |  |  |  |
| Bench depth:            |  |  |  |
| 30 cm - 40 cm           |  |  |  |
| Choose from parameter   |  |  |  |
| Type of fabric:         |  |  |  |
| Choose from parameter   |  |  |  |
| Type of fabric (Photo): |  |  |  |
| FLORENCE-2527           |  |  |  |
|                         |  |  |  |
|                         |  |  |  |
|                         |  |  |  |
|                         |  |  |  |

## Upholstered Bench Eco Leather LGM-11 FLORENCE-2527

- · A functional and practical bench for hallway, living room, bedroom, dressing room, bathroom, reception and office
- Some bench models have a practical shelf for shoes
- The frame and upholstery are made of the highest quality materials
- Production of the bench according to customer requirements