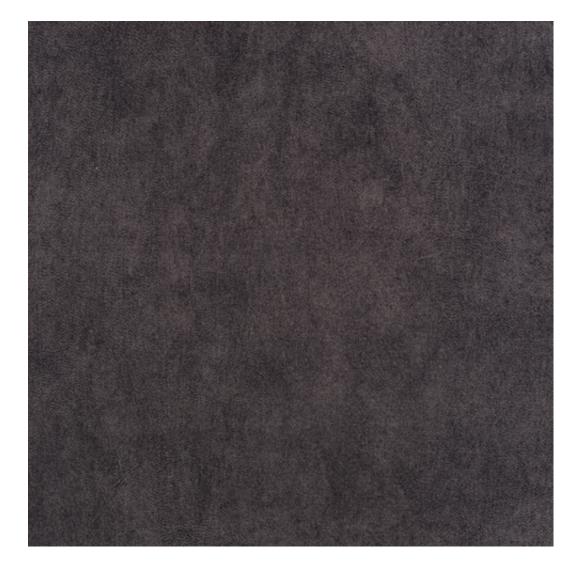

# Upholstered Bench Eco Leather LGM-11 FLORENCE-2527

| Number        | 5129             |
|---------------|------------------|
| Producer code | LGM-11           |
| Manufacturer  | Emra Wood Design |

# **Product description**

Upholstered Bench Eco Leather LGM-11 FLORENCE-2527 | Width: 40 cm - 200 cm | Height: 40 cm - 50 cm | Depth: 30 cm - 40 cm |

Technical data

Product-Code:

| LGM-11                  |  |  |  |
|-------------------------|--|--|--|
| Catalogue number:       |  |  |  |
| 5129                    |  |  |  |
| Condition:              |  |  |  |
| New                     |  |  |  |
| Bench width:            |  |  |  |
| 40 cm - 200 cm          |  |  |  |
| Choose from parameter   |  |  |  |
| Bench height:           |  |  |  |
| 40 cm - 50 cm           |  |  |  |
| Choose from parameter   |  |  |  |
| Bench depth:            |  |  |  |
| 30 cm - 40 cm           |  |  |  |
| Choose from parameter   |  |  |  |
| Type of fabric:         |  |  |  |
| Choose from parameter   |  |  |  |
| Type of fabric (Photo): |  |  |  |
| FLORENCE-2527           |  |  |  |
|                         |  |  |  |
|                         |  |  |  |
|                         |  |  |  |
|                         |  |  |  |

## Upholstered Bench Eco Leather LGM-11 FLORENCE-2527

- · A functional and practical bench for hallway, living room, bedroom, dressing room, bathroom, reception and office
- Some bench models have a practical shelf for shoes
- The frame and upholstery are made of the highest quality materials
- Production of the bench according to customer requirements