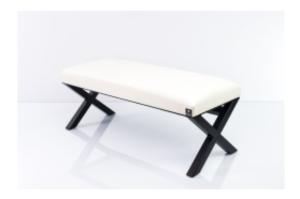

# Upholstered Bench Eco Leather LGM-11 FLORENCE-2521

| Number        | 5128             |
|---------------|------------------|
| Producer code | LGM-11           |
| Manufacturer  | Emra Wood Design |

# **Product description**

Upholstered Bench Eco Leather LGM-11 FLORENCE-2521 | Width: 40 cm - 200 cm | Height: 40 cm - 50 cm | Depth: 30 cm - 40 cm |

Technical data

Product-Code:

| LGM-11                  |  |  |  |
|-------------------------|--|--|--|
| Catalogue number:       |  |  |  |
| 5128                    |  |  |  |
| Condition:              |  |  |  |
| New                     |  |  |  |
| Bench width:            |  |  |  |
| 40 cm - 200 cm          |  |  |  |
| Choose from parameter   |  |  |  |
| Bench height:           |  |  |  |
| 40 cm - 50 cm           |  |  |  |
| Choose from parameter   |  |  |  |
| Bench depth:            |  |  |  |
| 30 cm - 40 cm           |  |  |  |
| Choose from parameter   |  |  |  |
| Type of fabric:         |  |  |  |
| Choose from parameter   |  |  |  |
| Type of fabric (Photo): |  |  |  |
| FLORENCE-2521           |  |  |  |
|                         |  |  |  |
|                         |  |  |  |
|                         |  |  |  |
|                         |  |  |  |

## Upholstered Bench Eco Leather LGM-11 FLORENCE-2521

- · A functional and practical bench for hallway, living room, bedroom, dressing room, bathroom, reception and office
- Some bench models have a practical shelf for shoes
- The frame and upholstery are made of the highest quality materials
- Production of the bench according to customer requirements