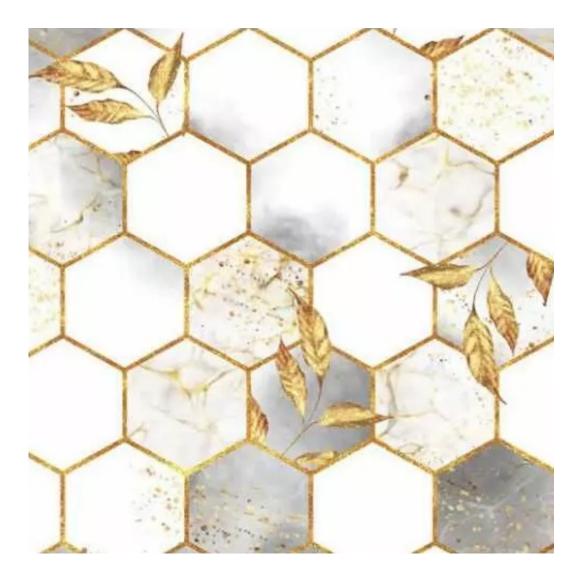

# **Product description**

Upholstered Bench Eco Leather LGM-11 FLORENCE-2521 | Width: 40 cm - 200 cm | Height: 40 cm - 50 cm | Depth: 30 cm - 40 cm |

Technical data

Product-Code:

| LGM-11                  |  |  |  |
|-------------------------|--|--|--|
| Catalogue number:       |  |  |  |
| 5128                    |  |  |  |
| Condition:              |  |  |  |
| New                     |  |  |  |
| Bench width:            |  |  |  |
| 40 cm - 200 cm          |  |  |  |
| Choose from parameter   |  |  |  |
| Bench height:           |  |  |  |
| 40 cm - 50 cm           |  |  |  |
| Choose from parameter   |  |  |  |
| Bench depth:            |  |  |  |
| 30 cm - 40 cm           |  |  |  |
| Choose from parameter   |  |  |  |
| Type of fabric:         |  |  |  |
| Choose from parameter   |  |  |  |
| Type of fabric (Photo): |  |  |  |
| FLORENCE-2521           |  |  |  |
|                         |  |  |  |
|                         |  |  |  |
|                         |  |  |  |
|                         |  |  |  |

**Height**: 40 cm , 45 cm , 50 cm **Depth**: 30 cm , 35 cm , 40 cm

Type of fabric: FLORENCE-2521 (Photo), ANDRE-1300, ANDRE-1301, ANDRE-1302, ANDRE-1303, ANDRE-1304, ANDRE-1305, ANDRE-1306, ANDRE-1307, ANDRE-1308, ANDRE-1309, ANDRE-1310, ART-DECO-VELVET-01, ART-DECO-VELVET-02, ART-DECO-VELVET-03, ART-DECO-VELVET-04, ART-DECO-VELVET-05, ART-DECO-VELVET-06, ART-DECO-VELVET-07, ART-DECO-VELVET-08, ART-DECO-VELVET-09, ART-DECO-VELVET-10...11 (write a comment in order), ATOS-111, ATOS-112, ATOS-113, ATOS-114, ATOS-115, ATOS-116, ATOS-117, ATOS-118, ATOS-119, ATOS-120...126 (write a comment in order), AURORA-2480, AURORA-2481, AURORA-2482, AURORA-2483, AURORA-2484, AURORA-2485, AURORA-2486, AURORA-2487, AURORA-2488, AURORA-2489...2505 (write a comment in order), BALOO-2071, BALOO-2072, BALOO-2073, BALOO-2074, BALOO-2076, BALOO-2077, BALOO-2078, BALOO-2079, BALOO-2081, BALOO-2082...2089 (write a comment in order), BLACK-WHITE-VELVET-01, BLACK-WHITE-VELVET-02, BLACK-WHITE-VELVET-03, BLACK-WHITE-VELVET-04, BLACK-WHITE-VELVET-05, BLACK-WHITE-VELVET-06, BLACK-WHITE-VELVET-07, BLACK-WHITE-VELVET-08, BLACK-WHITE-VELVET-09, BLACK-WHITE-VELVET-09, BLOOM-01, BLOOM-02, BLOOM-03, BLOOM-04, BLOOM-05, BLOOM-06, BLOOM-07, BLOOM-08, BLOOM-09, BLOOM-10, BRAID-3001, BRAID-3002,