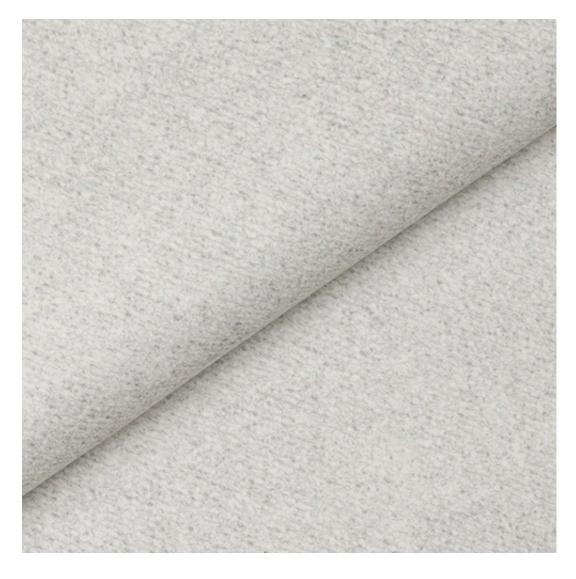

# **Product description**

Upholstered Bench Eco Leather LGM-11 FLORENCE-2521 | Width: 40 cm - 200 cm | Height: 40 cm - 50 cm | Depth: 30 cm - 40 cm |

Technical data

Product-Code:

| LGM-11                  |  |  |  |
|-------------------------|--|--|--|
| Catalogue number:       |  |  |  |
| 5128                    |  |  |  |
| Condition:              |  |  |  |
| New                     |  |  |  |
| Bench width:            |  |  |  |
| 40 cm - 200 cm          |  |  |  |
| Choose from parameter   |  |  |  |
| Bench height:           |  |  |  |
| 40 cm - 50 cm           |  |  |  |
| Choose from parameter   |  |  |  |
| Bench depth:            |  |  |  |
| 30 cm - 40 cm           |  |  |  |
| Choose from parameter   |  |  |  |
| Type of fabric:         |  |  |  |
| Choose from parameter   |  |  |  |
| Type of fabric (Photo): |  |  |  |
| FLORENCE-2521           |  |  |  |
|                         |  |  |  |
|                         |  |  |  |
|                         |  |  |  |
|                         |  |  |  |

**Height**: 40 cm , 45 cm , 50 cm **Depth**: 30 cm , 35 cm , 40 cm

Type of fabric: FLORENCE-2521 (Photo), ANDRE-1300, ANDRE-1301, ANDRE-1302, ANDRE-1303, ANDRE-1304, ANDRE-1305, ANDRE-1306, ANDRE-1307, ANDRE-1308, ANDRE-1309, ANDRE-1310, ART-DECO-VELVET-01, ART-DECO-VELVET-02, ART-DECO-VELVET-03, ART-DECO-VELVET-04, ART-DECO-VELVET-05, ART-DECO-VELVET-06, ART-DECO-VELVET-07, ART-DECO-VELVET-08, ART-DECO-VELVET-09, ART-DECO-VELVET-10...11 (write a comment in order), ATOS-111, ATOS-112, ATOS-113, ATOS-114, ATOS-115, ATOS-116, ATOS-117, ATOS-118, ATOS-119, ATOS-120...126 (write a comment in order), AURORA-2480, AURORA-2481, AURORA-2482, AURORA-2483, AURORA-2484, AURORA-2485, AURORA-2486, AURORA-2487, AURORA-2488, AURORA-2489...2505 (write a comment in order), BALOO-2071, BALOO-2072, BALOO-2073, BALOO-2074, BALOO-2076, BALOO-2077, BALOO-2078, BALOO-2079, BALOO-2081, BALOO-2082...2089 (write a comment in order), BLACK-WHITE-VELVET-01, BLACK-WHITE-VELVET-02, BLACK-WHITE-VELVET-03, BLACK-WHITE-VELVET-04, BLACK-WHITE-VELVET-05, BLACK-WHITE-VELVET-06, BLACK-WHITE-VELVET-07, BLACK-WHITE-VELVET-08, BLACK-WHITE-VELVET-09, BLACK-WHITE-VELVET-09, BLOOM-01, BLOOM-02, BLOOM-03, BLOOM-04, BLOOM-05, BLOOM-06, BLOOM-07, BLOOM-08, BLOOM-09, BLOOM-10, BRAID-3001, BRAID-3002,