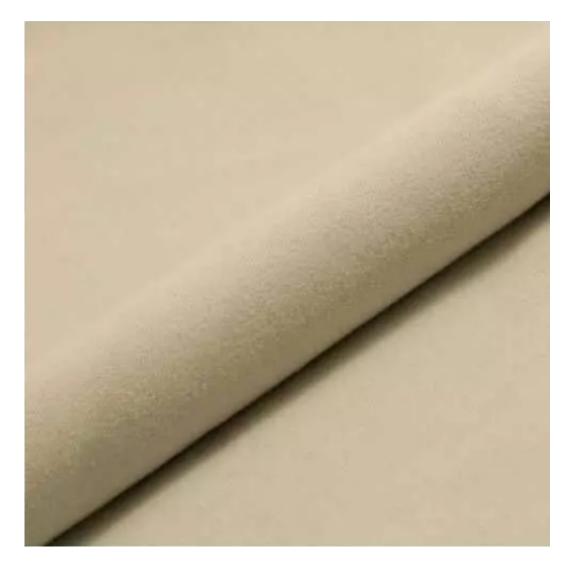

# **Product description**

Upholstered Bench Eco Leather LGM-11 FLORENCE-2521 | Width: 40 cm - 200 cm | Height: 40 cm - 50 cm | Depth: 30 cm - 40 cm |

Technical data

Product-Code:

| LGM-11                  |  |  |  |
|-------------------------|--|--|--|
| Catalogue number:       |  |  |  |
| 5128                    |  |  |  |
| Condition:              |  |  |  |
| New                     |  |  |  |
| Bench width:            |  |  |  |
| 40 cm - 200 cm          |  |  |  |
| Choose from parameter   |  |  |  |
| Bench height:           |  |  |  |
| 40 cm - 50 cm           |  |  |  |
| Choose from parameter   |  |  |  |
| Bench depth:            |  |  |  |
| 30 cm - 40 cm           |  |  |  |
| Choose from parameter   |  |  |  |
| Type of fabric:         |  |  |  |
| Choose from parameter   |  |  |  |
| Type of fabric (Photo): |  |  |  |
| FLORENCE-2521           |  |  |  |
|                         |  |  |  |
|                         |  |  |  |
|                         |  |  |  |
|                         |  |  |  |