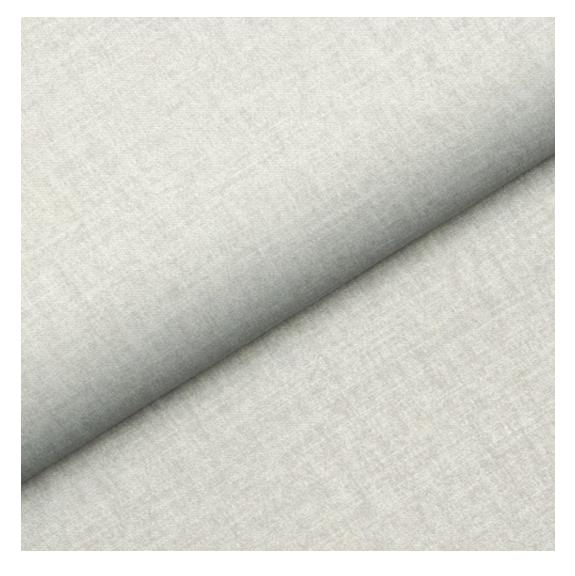

# **Product description**

Upholstered Bench Eco Leather LGM-11 FLORENCE-2521 | Width: 40 cm - 200 cm | Height: 40 cm - 50 cm | Depth: 30 cm - 40 cm |

Technical data

Product-Code:

| LGM-11                  |  |  |  |
|-------------------------|--|--|--|
| Catalogue number:       |  |  |  |
| 5128                    |  |  |  |
| Condition:              |  |  |  |
| New                     |  |  |  |
| Bench width:            |  |  |  |
| 40 cm - 200 cm          |  |  |  |
| Choose from parameter   |  |  |  |
| Bench height:           |  |  |  |
| 40 cm - 50 cm           |  |  |  |
| Choose from parameter   |  |  |  |
| Bench depth:            |  |  |  |
| 30 cm - 40 cm           |  |  |  |
| Choose from parameter   |  |  |  |
| Type of fabric:         |  |  |  |
| Choose from parameter   |  |  |  |
| Type of fabric (Photo): |  |  |  |
| FLORENCE-2521           |  |  |  |
|                         |  |  |  |
|                         |  |  |  |
|                         |  |  |  |
|                         |  |  |  |

## Upholstered Bench Eco Leather LGM-11 FLORENCE-2521

- · A functional and practical bench for hallway, living room, bedroom, dressing room, bathroom, reception and office
- Some bench models have a practical shelf for shoes
- The frame and upholstery are made of the highest quality materials
- Production of the bench according to customer requirements