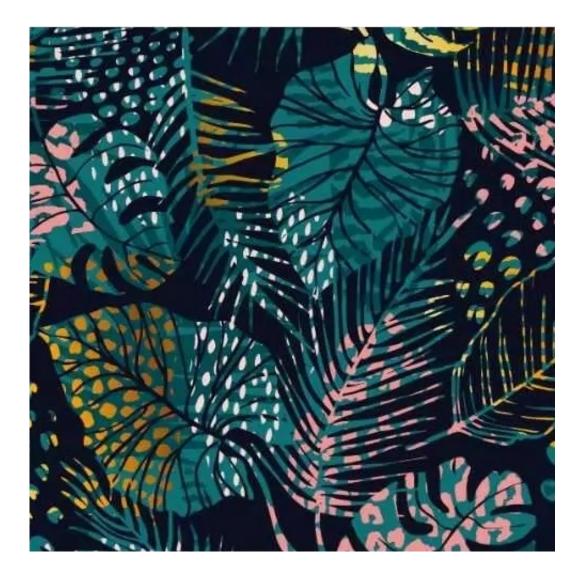

# Upholstered Bench Eco Leather LGM-11 FLORENCE-2521

| Number        | 5128             |
|---------------|------------------|
| Producer code | LGM-11           |
| Manufacturer  | Emra Wood Design |

# **Product description**

Upholstered Bench Eco Leather LGM-11 FLORENCE-2521 | Width: 40 cm - 200 cm | Height: 40 cm - 50 cm | Depth: 30 cm - 40 cm |

Technical data

Product-Code:

| LGM-11                  |  |  |  |
|-------------------------|--|--|--|
| Catalogue number:       |  |  |  |
| 5128                    |  |  |  |
| Condition:              |  |  |  |
| New                     |  |  |  |
| Bench width:            |  |  |  |
| 40 cm - 200 cm          |  |  |  |
| Choose from parameter   |  |  |  |
| Bench height:           |  |  |  |
| 40 cm - 50 cm           |  |  |  |
| Choose from parameter   |  |  |  |
| Bench depth:            |  |  |  |
| 30 cm - 40 cm           |  |  |  |
| Choose from parameter   |  |  |  |
| Type of fabric:         |  |  |  |
| Choose from parameter   |  |  |  |
| Type of fabric (Photo): |  |  |  |
| FLORENCE-2521           |  |  |  |
|                         |  |  |  |
|                         |  |  |  |
|                         |  |  |  |
|                         |  |  |  |

## Upholstered Bench Eco Leather LGM-11 FLORENCE-2521

- · A functional and practical bench for hallway, living room, bedroom, dressing room, bathroom, reception and office
- Some bench models have a practical shelf for shoes
- The frame and upholstery are made of the highest quality materials
- Production of the bench according to customer requirements