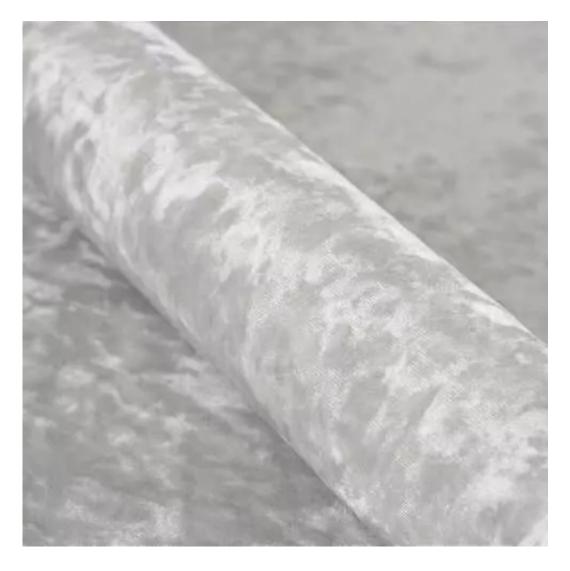

# **Product description**

Upholstered Bench Eco Leather LGM-11 FLORENCE-2521 | Width: 40 cm - 200 cm | Height: 40 cm - 50 cm | Depth: 30 cm - 40 cm |

Technical data

Product-Code:

| LGM-11                  |  |  |  |
|-------------------------|--|--|--|
| Catalogue number:       |  |  |  |
| 5128                    |  |  |  |
| Condition:              |  |  |  |
| New                     |  |  |  |
| Bench width:            |  |  |  |
| 40 cm - 200 cm          |  |  |  |
| Choose from parameter   |  |  |  |
| Bench height:           |  |  |  |
| 40 cm - 50 cm           |  |  |  |
| Choose from parameter   |  |  |  |
| Bench depth:            |  |  |  |
| 30 cm - 40 cm           |  |  |  |
| Choose from parameter   |  |  |  |
| Type of fabric:         |  |  |  |
| Choose from parameter   |  |  |  |
| Type of fabric (Photo): |  |  |  |
| FLORENCE-2521           |  |  |  |
|                         |  |  |  |
|                         |  |  |  |
|                         |  |  |  |
|                         |  |  |  |

**Height**: 40 cm , 45 cm , 50 cm **Depth**: 30 cm , 35 cm , 40 cm

Type of fabric: FLORENCE-2521 (Photo), ANDRE-1300, ANDRE-1301, ANDRE-1302, ANDRE-1303, ANDRE-1304, ANDRE-1305, ANDRE-1306, ANDRE-1307, ANDRE-1308, ANDRE-1309, ANDRE-1310, ART-DECO-VELVET-01, ART-DECO-VELVET-02, ART-DECO-VELVET-03, ART-DECO-VELVET-04, ART-DECO-VELVET-05, ART-DECO-VELVET-06, ART-DECO-VELVET-07, ART-DECO-VELVET-08, ART-DECO-VELVET-09, ART-DECO-VELVET-10...11 (write a comment in order), ATOS-111, ATOS-112, ATOS-113, ATOS-114, ATOS-115, ATOS-116, ATOS-117, ATOS-118, ATOS-119, ATOS-120...126 (write a comment in order), AURORA-2480, AURORA-2481, AURORA-2482, AURORA-2483, AURORA-2484, AURORA-2485, AURORA-2486, AURORA-2487, AURORA-2488, AURORA-2489...2505 (write a comment in order), BALOO-2071, BALOO-2072, BALOO-2073, BALOO-2074, BALOO-2076, BALOO-2077, BALOO-2078, BALOO-2079, BALOO-2081, BALOO-2082...2089 (write a comment in order), BLACK-WHITE-VELVET-01, BLACK-WHITE-VELVET-02, BLACK-WHITE-VELVET-03, BLACK-WHITE-VELVET-04, BLACK-WHITE-VELVET-05, BLACK-WHITE-VELVET-06, BLACK-WHITE-VELVET-07, BLACK-WHITE-VELVET-08, BLACK-WHITE-VELVET-09, BLACK-WHITE-VELVET-09, BLOOM-01, BLOOM-02, BLOOM-03, BLOOM-04, BLOOM-05, BLOOM-06, BLOOM-07, BLOOM-08, BLOOM-09, BLOOM-10, BRAID-3001, BRAID-3002,