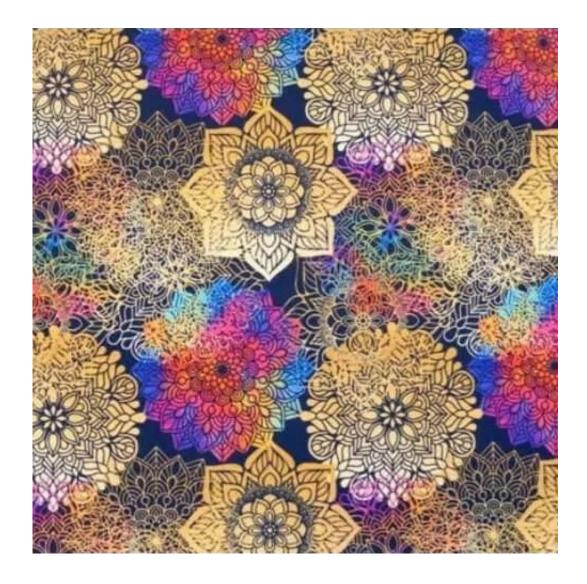

# Upholstered Bench Eco Leather LGM-100 FLORENCE-2528

| Number        | 22065            |
|---------------|------------------|
| Producer code | LGM-100          |
| Manufacturer  | Emra Wood Design |

# **Product description**

Upholstered Bench Eco Leather LGM-100 FLORENCE-2528 | Width: 40 cm - 200 cm | Height: 40 cm - 50 cm | Depth: 30 cm - 40 cm |

Technical data

Product-Code:

| LGM-100                 |  |  |  |
|-------------------------|--|--|--|
| Catalogue number:       |  |  |  |
| 22065                   |  |  |  |
| Condition:              |  |  |  |
| New                     |  |  |  |
| Bench width:            |  |  |  |
| 40 cm - 200 cm          |  |  |  |
| Choose from parameter   |  |  |  |
| Bench height:           |  |  |  |
| 40 cm - 50 cm           |  |  |  |
| Choose from parameter   |  |  |  |
| Bench depth:            |  |  |  |
| 30 cm - 40 cm           |  |  |  |
| Choose from parameter   |  |  |  |
| Type of fabric:         |  |  |  |
| Choose from parameter   |  |  |  |
| Type of fabric (Photo): |  |  |  |
| FLORENCE-2528           |  |  |  |
|                         |  |  |  |
|                         |  |  |  |
|                         |  |  |  |
|                         |  |  |  |

**Height**: 40 cm , 45 cm , 50 cm **Depth**: 30 cm , 35 cm , 40 cm

Type of fabric: FLORENCE-2528 (Photo), ANDRE-1300, ANDRE-1301, ANDRE-1302, ANDRE-1303, ANDRE-1304, ANDRE-1305, ANDRE-1306, ANDRE-1307, ANDRE-1308, ANDRE-1309, ANDRE-1310, ART-DECO-VELVET-01, ART-DECO-VELVET-02, ART-DECO-VELVET-03, ART-DECO-VELVET-04, ART-DECO-VELVET-05, ART-DECO-VELVET-06, ART-DECO-VELVET-07, ART-DECO-VELVET-08, ART-DECO-VELVET-09, ART-DECO-VELVET-10...11 (write a comment in order), ATOS-111, ATOS-112, ATOS-113, ATOS-114, ATOS-115, ATOS-116, ATOS-117, ATOS-118, ATOS-119, ATOS-120...126 (write a comment in order), AURORA-2480, AURORA-2481, AURORA-2482, AURORA-2483, AURORA-2484, AURORA-2485, AURORA-2486, AURORA-2487, AURORA-2488, AURORA-2489...2505 (write a comment in order), BALOO-2071, BALOO-2072, BALOO-2073, BALOO-2074, BALOO-2076, BALOO-2077, BALOO-2078, BALOO-2079, BALOO-2081, BALOO-2082...2089 (write a comment in order), BLACK-WHITE-VELVET-01, BLACK-WHITE-VELVET-02, BLACK-WHITE-VELVET-03, BLACK-WHITE-VELVET-04, BLACK-WHITE-VELVET-05, BLACK-WHITE-VELVET-06, BLACK-WHITE-VELVET-07, BLACK-WHITE-VELVET-08, BLACK-WHITE-VELVET-09, BLACK-WHITE-VELVET-09, BLOOM-01, BLOOM-02, BLOOM-03, BLOOM-04, BLOOM-05, BLOOM-06, BLOOM-07, BLOOM-08, BLOOM-09, BLOOM-10, BRAID-3001, BRAID-3002,