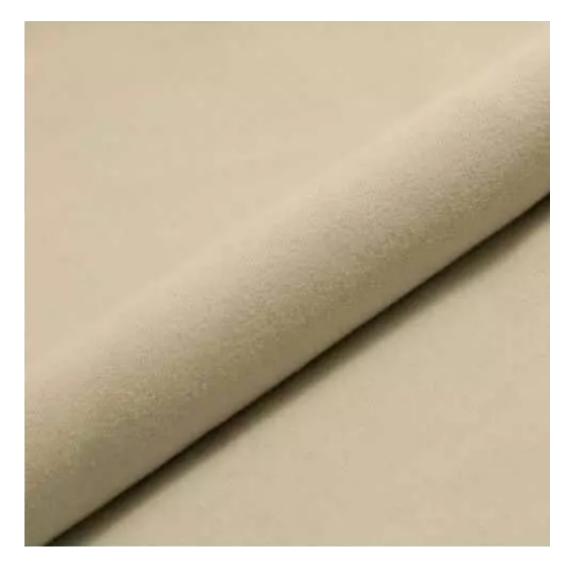

# **Product description**

Upholstered Bench Eco Leather LGM-100 FLORENCE-2528 | Width: 40 cm - 200 cm | Height: 40 cm - 50 cm | Depth: 30 cm - 40 cm |

Technical data

Product-Code:

| LGM-100                 |  |  |  |
|-------------------------|--|--|--|
| Catalogue number:       |  |  |  |
| 22065                   |  |  |  |
| Condition:              |  |  |  |
| New                     |  |  |  |
| Bench width:            |  |  |  |
| 40 cm - 200 cm          |  |  |  |
| Choose from parameter   |  |  |  |
| Bench height:           |  |  |  |
| 40 cm - 50 cm           |  |  |  |
| Choose from parameter   |  |  |  |
| Bench depth:            |  |  |  |
| 30 cm - 40 cm           |  |  |  |
| Choose from parameter   |  |  |  |
| Type of fabric:         |  |  |  |
| Choose from parameter   |  |  |  |
| Type of fabric (Photo): |  |  |  |
| FLORENCE-2528           |  |  |  |
|                         |  |  |  |
|                         |  |  |  |
|                         |  |  |  |
|                         |  |  |  |

### Upholstered Bench Eco Leather LGM-100 FLORENCE-2528

- · A functional and practical bench for hallway, living room, bedroom, dressing room, bathroom, reception and office
- Some bench models have a practical shelf for shoes
- The frame and upholstery are made of the highest quality materials
- Production of the bench according to customer requirements