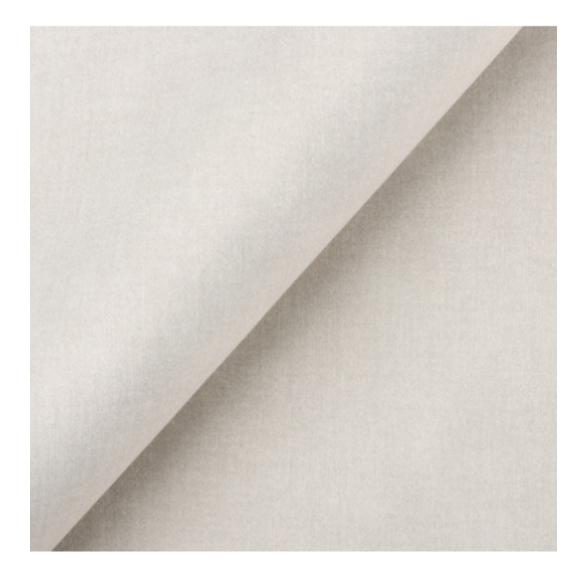

# **Product description**

Upholstered Bench Eco Leather LGM-100 FLORENCE-2528 | Width: 40 cm - 200 cm | Height: 40 cm - 50 cm | Depth: 30 cm - 40 cm |

Technical data

Product-Code:

| LGM-100                 |  |  |  |
|-------------------------|--|--|--|
| Catalogue number:       |  |  |  |
| 22065                   |  |  |  |
| Condition:              |  |  |  |
| New                     |  |  |  |
| Bench width:            |  |  |  |
| 40 cm - 200 cm          |  |  |  |
| Choose from parameter   |  |  |  |
| Bench height:           |  |  |  |
| 40 cm - 50 cm           |  |  |  |
| Choose from parameter   |  |  |  |
| Bench depth:            |  |  |  |
| 30 cm - 40 cm           |  |  |  |
| Choose from parameter   |  |  |  |
| Type of fabric:         |  |  |  |
| Choose from parameter   |  |  |  |
| Type of fabric (Photo): |  |  |  |
| FLORENCE-2528           |  |  |  |
|                         |  |  |  |
|                         |  |  |  |
|                         |  |  |  |
|                         |  |  |  |

### Upholstered Bench Eco Leather LGM-100 FLORENCE-2528

- · A functional and practical bench for hallway, living room, bedroom, dressing room, bathroom, reception and office
- Some bench models have a practical shelf for shoes
- The frame and upholstery are made of the highest quality materials
- Production of the bench according to customer requirements