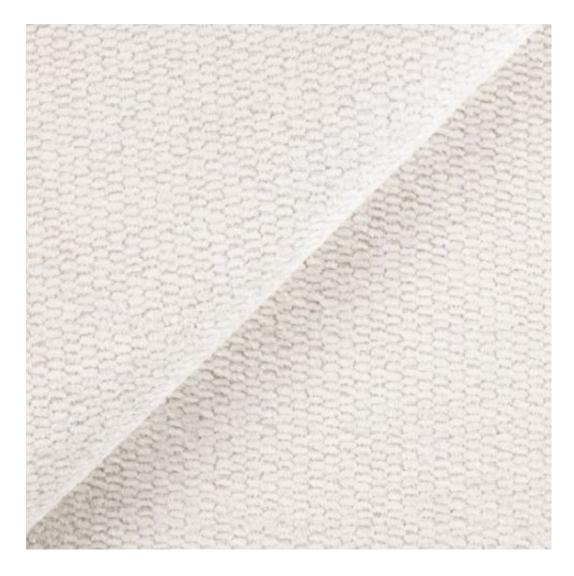

# **Product description**

Upholstered Bench Eco Leather LGM-100 FLORENCE-2527 | Width: 40 cm - 200 cm | Height: 40 cm - 50 cm | Depth: 30 cm - 40 cm |

Technical data

Product-Code:

| LGM-100                 |  |
|-------------------------|--|
| Catalogue number:       |  |
| 22064                   |  |
| Condition:              |  |
| New                     |  |
| Bench width:            |  |
|                         |  |
| 40 cm - 200 cm          |  |
| Choose from parameter   |  |
|                         |  |
| Bench height:           |  |
| 40 cm - 50 cm           |  |
| Choose from parameter   |  |
|                         |  |
| Bench depth:            |  |
| 30 cm - 40 cm           |  |
| Choose from parameter   |  |
|                         |  |
| Type of fabric:         |  |
| Choose from parameter   |  |
|                         |  |
| Type of fabric (Photo): |  |
| FLORENCE-2527           |  |
|                         |  |
|                         |  |
|                         |  |
|                         |  |
|                         |  |

**Height**: 40 cm , 45 cm , 50 cm **Depth**: 30 cm , 35 cm , 40 cm

Type of fabric: FLORENCE-2527 (Photo), ANDRE-1300, ANDRE-1301, ANDRE-1302, ANDRE-1303, ANDRE-1304, ANDRE-1305, ANDRE-1306, ANDRE-1307, ANDRE-1308, ANDRE-1309, ANDRE-1310, ART-DECO-VELVET-01, ART-DECO-VELVET-02, ART-DECO-VELVET-03, ART-DECO-VELVET-04, ART-DECO-VELVET-05, ART-DECO-VELVET-06, ART-DECO-VELVET-07, ART-DECO-VELVET-08, ART-DECO-VELVET-09, ART-DECO-VELVET-10...11 (write a comment in order), ATOS-111, ATOS-112, ATOS-113, ATOS-114, ATOS-115, ATOS-116, ATOS-117, ATOS-118, ATOS-119, ATOS-120...126 (write a comment in order), AURORA-2480, AURORA-2481, AURORA-2482, AURORA-2483, AURORA-2484, AURORA-2485, AURORA-2486, AURORA-2487, AURORA-2488, AURORA-2489...2505 (write a comment in order), BALOO-2071, BALOO-2072, BALOO-2073, BALOO-2074, BALOO-2076, BALOO-2077, BALOO-2078, BALOO-2079, BALOO-2081, BALOO-2082...2089 (write a comment in order), BLACK-WHITE-VELVET-01, BLACK-WHITE-VELVET-02, BLACK-WHITE-VELVET-03, BLACK-WHITE-VELVET-04, BLACK-WHITE-VELVET-05, BLACK-WHITE-VELVET-06, BLACK-WHITE-VELVET-07, BLACK-WHITE-VELVET-08, BLACK-WHITE-VELVET-09, BLACK-WHITE-VELVET-09, BLOOM-02, BLOOM-03, BLOOM-04, BLOOM-05, BLOOM-06, BLOOM-07, BLOOM-08, BLOOM-09, BLOOM-10, BRAID-3001, BRAID-3002,