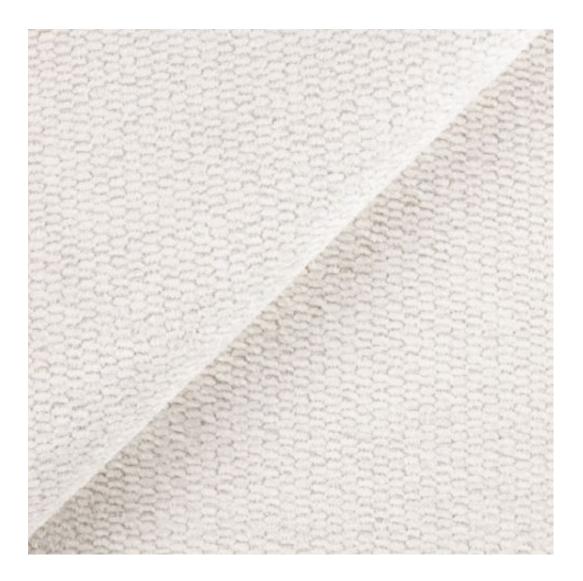

Bench height:

40 cm - 50 cm

Choose from parameter

Bench depth:

30 cm - 40 cm

Choose from parameter

Type of fabric: Choose from parameter

Type of fabric (Photo):

FLORENCE-2526

Product description

**Depth**: 30 cm , 35 cm , 40 cm

**Type of fabric**: FLORENCE-2526 (Photo) , ANDRE-1300 , ANDRE-1301 , ANDRE-1302 , ANDRE-1303 , ANDRE-1304 , ANDRE-1305 , ANDRE-1306 , ANDRE-1307 , ANDRE-1308 , ANDRE-1309 , ANDRE-1310 , ART-DECO-VELVET-01 , ART-DECO-VELVET-02 , ART-DECO-VELVET-03 , ART-DECO-VELVET-04 , ART-DECO-VELVET-05 , ART-DECO-VELVET-06 , ART-DECO-VELVET-07 , ART-DECO-VELVET-08 , ART-DECO-VELVET-09 , ART-DECO-VELVET-10..11 (write a comment in order) , ATOS-111 , ATOS-112 , ATOS-113 , ATOS-114 , ATOS-115 , ATOS-116 , ATOS-117 , ATOS-118 , ATOS-119 , ATOS-120..126 (write a comment in order) , AURORA-2480 , AURORA-2481 , AURORA-2482 , AURORA-2483 , AURORA-2484 , AURORA-2485 , AURORA-2486 , AURORA-2487 , AURORA-2488 , AURORA-2489..2505 (write a comment in order) , BALOO-2071 , BALOO-2072 , BALOO-2073 , BALOO-2074 , BALOO-2076 , BALOO-2077 , BALOO-2078 , BALOO-2079 , BALOO-2081 , BALOO-2082..2089 (write a comment in order) , BLACK-WHITE-VELVET-01 , BLACK-WHITE-VELVET-02 , BLACK-WHITE-VELVET-03 , BLACK-WHITE-VELVET-04 , BLACK-WHITE-VELVET-05 , BLACK-WHITE-VELVET-06 , BLACK-WHITE-VELVET-07 , BLACK-WHITE-VELVET-08 , BLACK-WHITE-VELVET-09 , BLACK-WHITE-VELVET-10..32 (write a comment in order) , BLOOM-01 , BLOOM-02 , BLOOM-03 , BLOOM-04 , BLOOM-05 , BLOOM-06 , BLOOM-07 , BLOOM-08 , BLOOM-09 , BLOOM-10 , BRAID-3001 , BRAID-3002 ,