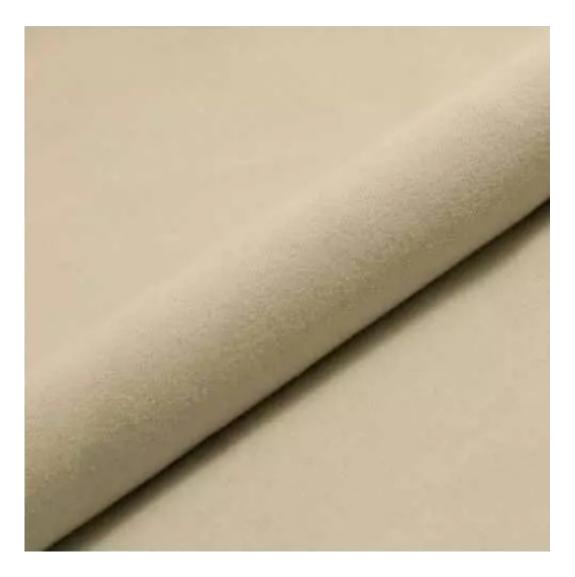

# **Product description**

Upholstered Bench Eco Leather LGM-100 FLORENCE-2526 | Width: 40 cm - 200 cm | Height: 40 cm - 50 cm | Depth: 30 cm - 40 cm |

Technical data

Product-Code:

FLORENCE-2526

Product description