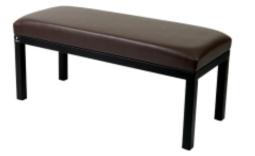

# Upholstered Bench Eco Leather LGM-100 FLORENCE-2526

| Number        | 22061            |  |
|---------------|------------------|--|
| Producer code | LGM-100          |  |
| Manufacturer  | Emra Wood Design |  |

# **Product description**

Upholstered Bench Eco Leather LGM-100 FLORENCE-2526 | Width: 40 cm - 200 cm | Height: 40 cm - 50 cm | Depth: 30 cm - 40 cm |

Technical data

Product-Code:

FLORENCE-2526

Product description

#### Upholstered Bench Eco Leather LGM-100 FLORENCE-2526

- A functional and practical bench for hallway, living room, bedroom, dressing room, bathroom, reception and office
- Some bench models have a practical shelf for shoes
- The frame and upholstery are made of the highest quality materials
- Production of the bench according to customer requirements

Product features

- Very high-quality and precise workmanship directly from the manufacturer
- The bench features an interchangeable seat to adapt the product to the future appearance of the room
- The bench does not require self-assembly and is delivered to the customer in its entirety
- Take a look at our fabric palette for more options
- We are at your disposal if you have any questions about the product
- By purchasing a product, you are buying a non-prefabricated item made according to specifications (selection of color, upholstery, materials, etc.)