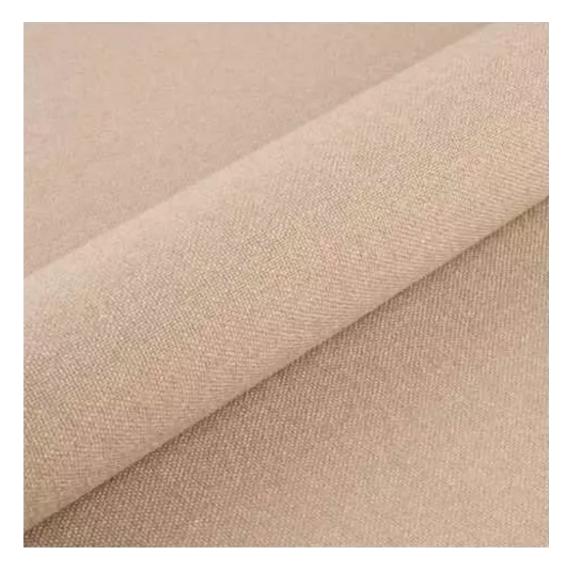

# **Product description**

Upholstered Bench Eco Leather LGM-100 FLORENCE-2526 | Width: 40 cm - 200 cm | Height: 40 cm - 50 cm | Depth: 30 cm - 40 cm |

Technical data

Product-Code:

Bench height:

40 cm - 50 cm

Choose from parameter

Bench depth:

30 cm - 40 cm

Choose from parameter

Type of fabric: Choose from parameter

Type of fabric (Photo):

FLORENCE-2526

Product description