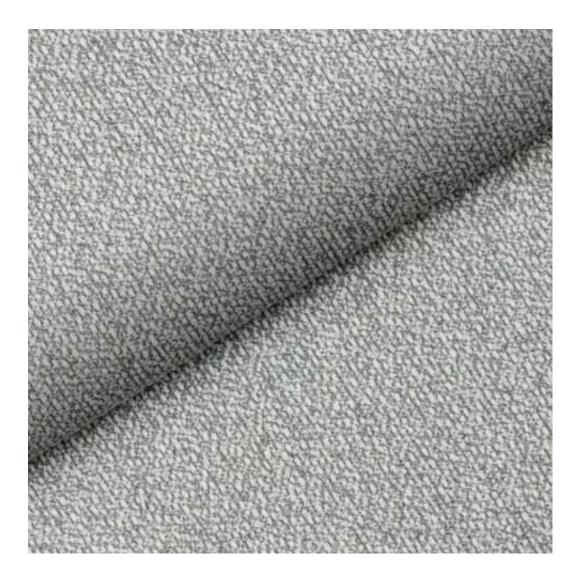

Bench height:

40 cm - 50 cm

Choose from parameter

Bench depth:

30 cm - 40 cm

Choose from parameter

Type of fabric: Choose from parameter

Type of fabric (Photo):

**Depth**: 30 cm , 35 cm , 40 cm

**Type of fabric**: FLORENCE-2526 (Photo) , ANDRE-1300 , ANDRE-1301 , ANDRE-1302 , ANDRE-1303 , ANDRE-1304 , ANDRE-1305 , ANDRE-1306 , ANDRE-1307 , ANDRE-1308 , ANDRE-1309 , ANDRE-1310 , ART-DECO-VELVET-01 , ART-DECO-VELVET-02 , ART-DECO-VELVET-03 , ART-DECO-VELVET-04 , ART-DECO-VELVET-05 , ART-DECO-VELVET-06 , ART-DECO-VELVET-07 , ART-DECO-VELVET-08 , ART-DECO-VELVET-09 , ART-DECO-VELVET-10..11 (write a comment in order) , ATOS-111 , ATOS-112 , ATOS-113 , ATOS-114 , ATOS-115 , ATOS-116 , ATOS-117 , ATOS-118 , ATOS-119 , ATOS-120..126 (write a comment in order) , AURORA-2480 , AURORA-2481 , AURORA-2482 , AURORA-2483 , AURORA-2484 , AURORA-2485 , AURORA-2486 , AURORA-2487 , AURORA-2488 , AURORA-2489..2505 (write a comment in order) , BALOO-2071 , BALOO-2072 , BALOO-2073 , BALOO-2074 , BALOO-2076 , BALOO-2077 , BALOO-2078 , BALOO-2079 , BALOO-2081 , BALOO-2082..2089 (write a comment in order) , BLACK-WHITE-VELVET-01 , BLACK-WHITE-VELVET-02 , BLACK-WHITE-VELVET-03 , BLACK-WHITE-VELVET-04 , BLACK-WHITE-VELVET-05 , BLACK-WHITE-VELVET-06 , BLACK-WHITE-VELVET-07 , BLACK-WHITE-VELVET-08 , BLACK-WHITE-VELVET-09 , BLACK-WHITE-VELVET-10..32 (write a comment in order) , BLOOM-01 , BLOOM-02 , BLOOM-03 , BLOOM-04 , BLOOM-05 , BLOOM-06 , BLOOM-07 , BLOOM-08 , BLOOM-09 , BLOOM-10 , BRAID-3001 , BRAID-3002 ,