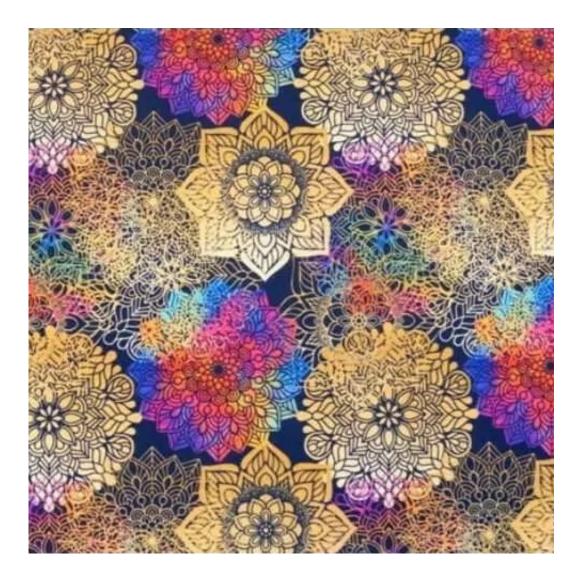

# **Product description**

Upholstered Bench Eco Leather LGM-100 FLORENCE-2526 | Width: 40 cm - 200 cm | Height: 40 cm - 50 cm | Depth: 30 cm - 40 cm |

Technical data

Product-Code:

Bench height:

40 cm - 50 cm

Choose from parameter

Bench depth:

30 cm - 40 cm

Choose from parameter

Type of fabric: Choose from parameter

Type of fabric (Photo):

FLORENCE-2526

Product description

**Depth**: 30 cm , 35 cm , 40 cm

**Type of fabric**: FLORENCE-2526 (Photo) , ANDRE-1300 , ANDRE-1301 , ANDRE-1302 , ANDRE-1303 , ANDRE-1304 , ANDRE-1305 , ANDRE-1306 , ANDRE-1307 , ANDRE-1308 , ANDRE-1309 , ANDRE-1310 , ART-DECO-VELVET-01 , ART-DECO-VELVET-02 , ART-DECO-VELVET-03 , ART-DECO-VELVET-04 , ART-DECO-VELVET-05 , ART-DECO-VELVET-06 , ART-DECO-VELVET-07 , ART-DECO-VELVET-08 , ART-DECO-VELVET-09 , ART-DECO-VELVET-10..11 (write a comment in order) , ATOS-111 , ATOS-112 , ATOS-113 , ATOS-114 , ATOS-115 , ATOS-116 , ATOS-117 , ATOS-118 , ATOS-119 , ATOS-120..126 (write a comment in order) , AURORA-2480 , AURORA-2481 , AURORA-2482 , AURORA-2483 , AURORA-2484 , AURORA-2485 , AURORA-2486 , AURORA-2487 , AURORA-2488 , AURORA-2489..2505 (write a comment in order) , BALOO-2071 , BALOO-2072 , BALOO-2073 , BALOO-2074 , BALOO-2076 , BALOO-2077 , BALOO-2078 , BALOO-2079 , BALOO-2081 , BALOO-2082..2089 (write a comment in order) , BLACK-WHITE-VELVET-01 , BLACK-WHITE-VELVET-02 , BLACK-WHITE-VELVET-03 , BLACK-WHITE-VELVET-04 , BLACK-WHITE-VELVET-05 , BLACK-WHITE-VELVET-06 , BLACK-WHITE-VELVET-07 , BLACK-WHITE-VELVET-08 , BLACK-WHITE-VELVET-09 , BLACK-WHITE-VELVET-10..32 (write a comment in order) , BLOOM-01 , BLOOM-02 , BLOOM-03 , BLOOM-04 , BLOOM-05 , BLOOM-06 , BLOOM-07 , BLOOM-08 , BLOOM-09 , BLOOM-10 , BRAID-3001 , BRAID-3002 ,