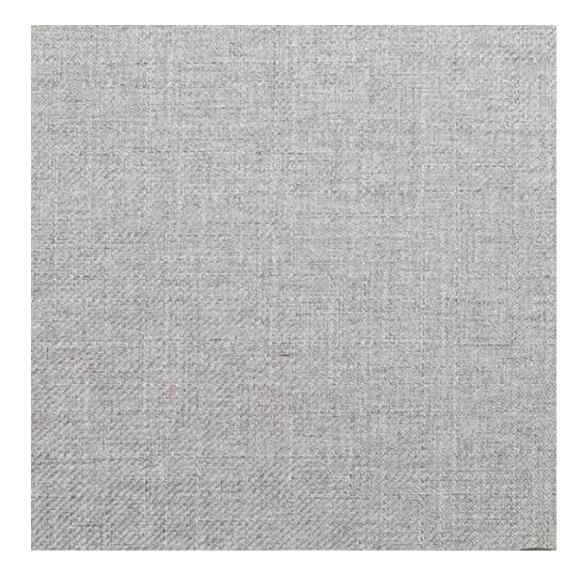

# **Product description**

Upholstered Bench Eco Leather LGM-100 FLORENCE-2525  $\mid$  Width: 40 cm - 200 cm  $\mid$  Height: 40 cm - 50 cm  $\mid$  Depth: 30 cm - 40 cm  $\mid$ 

Technical data

Product-Code:

| LGM-100                 |  |  |
|-------------------------|--|--|
| Catalogue number:       |  |  |
| 22062                   |  |  |
| Condition:              |  |  |
| New                     |  |  |
| Bench width:            |  |  |
| 40 cm - 200 cm          |  |  |
| Choose from parameter   |  |  |
| Bench height:           |  |  |
| 40 cm - 50 cm           |  |  |
| Choose from parameter   |  |  |
| Bench depth:            |  |  |
| 30 cm - 40 cm           |  |  |
| Choose from parameter   |  |  |
| Type of fabric:         |  |  |
| Choose from parameter   |  |  |
| Type of fabric (Photo): |  |  |
| FLORENCE-2525           |  |  |
|                         |  |  |
|                         |  |  |
|                         |  |  |
|                         |  |  |