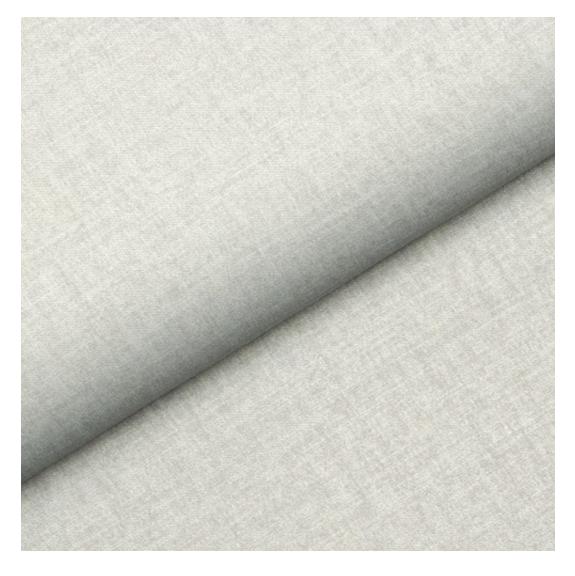

# **Product description**

Upholstered Bench Eco Leather LGM-100 FLORENCE-2525  $\mid$  Width: 40 cm - 200 cm  $\mid$  Height: 40 cm - 50 cm  $\mid$  Depth: 30 cm - 40 cm  $\mid$ 

Technical data

Product-Code:

| LGM-100                 |  |  |
|-------------------------|--|--|
| Catalogue number:       |  |  |
| 22062                   |  |  |
| Condition:              |  |  |
| New                     |  |  |
| Bench width:            |  |  |
| 40 cm - 200 cm          |  |  |
| Choose from parameter   |  |  |
| Bench height:           |  |  |
| 40 cm - 50 cm           |  |  |
| Choose from parameter   |  |  |
| Bench depth:            |  |  |
| 30 cm - 40 cm           |  |  |
| Choose from parameter   |  |  |
| Type of fabric:         |  |  |
| Choose from parameter   |  |  |
| Type of fabric (Photo): |  |  |
| FLORENCE-2525           |  |  |
|                         |  |  |
|                         |  |  |
|                         |  |  |
|                         |  |  |