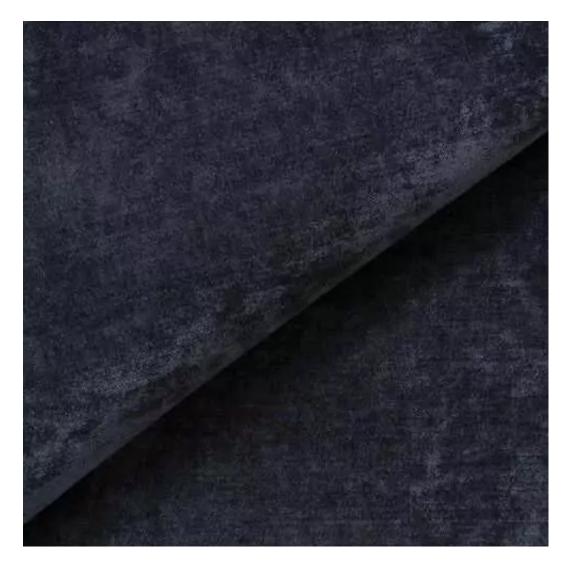

# Upholstered Bench Eco Leather LGM-100 FLORENCE-2525

| Number        | 22062            |
|---------------|------------------|
| Producer code | LGM-100          |
| Manufacturer  | Emra Wood Design |

# **Product description**

Upholstered Bench Eco Leather LGM-100 FLORENCE-2525  $\mid$  Width: 40 cm - 200 cm  $\mid$  Height: 40 cm - 50 cm  $\mid$  Depth: 30 cm - 40 cm  $\mid$ 

Technical data

Product-Code:

| LGM-100                 |  |  |
|-------------------------|--|--|
| Catalogue number:       |  |  |
| 22062                   |  |  |
| Condition:              |  |  |
| New                     |  |  |
| Bench width:            |  |  |
| 40 cm - 200 cm          |  |  |
| Choose from parameter   |  |  |
| Bench height:           |  |  |
| 40 cm - 50 cm           |  |  |
| Choose from parameter   |  |  |
| Bench depth:            |  |  |
| 30 cm - 40 cm           |  |  |
| Choose from parameter   |  |  |
| Type of fabric:         |  |  |
| Choose from parameter   |  |  |
| Type of fabric (Photo): |  |  |
| FLORENCE-2525           |  |  |
|                         |  |  |
|                         |  |  |
|                         |  |  |
|                         |  |  |