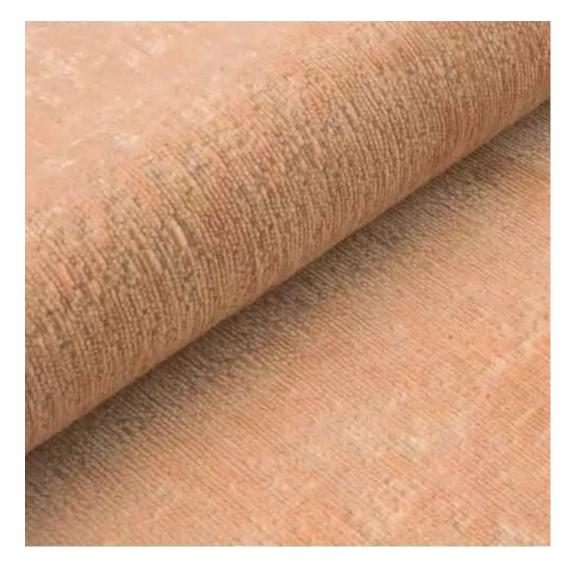

# **Product description**

Upholstered Bench Eco Leather LGM-100 FLORENCE-2525  $\mid$  Width: 40 cm - 200 cm  $\mid$  Height: 40 cm - 50 cm  $\mid$  Depth: 30 cm - 40 cm  $\mid$ 

Technical data

Product-Code:

| LGM-100                 |  |  |
|-------------------------|--|--|
| Catalogue number:       |  |  |
| 22062                   |  |  |
| Condition:              |  |  |
| New                     |  |  |
| Bench width:            |  |  |
| 40 cm - 200 cm          |  |  |
| Choose from parameter   |  |  |
| Bench height:           |  |  |
| 40 cm - 50 cm           |  |  |
| Choose from parameter   |  |  |
| Bench depth:            |  |  |
| 30 cm - 40 cm           |  |  |
| Choose from parameter   |  |  |
| Type of fabric:         |  |  |
| Choose from parameter   |  |  |
| Type of fabric (Photo): |  |  |
| FLORENCE-2525           |  |  |
|                         |  |  |
|                         |  |  |
|                         |  |  |
|                         |  |  |

## Upholstered Bench Eco Leather LGM-100 FLORENCE-2525

- · A functional and practical bench for hallway, living room, bedroom, dressing room, bathroom, reception and office
- Some bench models have a practical shelf for shoes
- The frame and upholstery are made of the highest quality materials
- Production of the bench according to customer requirements