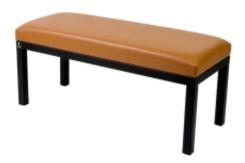

# Upholstered Bench Eco Leather LGM-100 FLORENCE-2525

| Number        | 22062            |
|---------------|------------------|
| Producer code | LGM-100          |
| Manufacturer  | Emra Wood Design |

# **Product description**

Upholstered Bench Eco Leather LGM-100 FLORENCE-2525  $\mid$  Width: 40 cm - 200 cm  $\mid$  Height: 40 cm - 50 cm  $\mid$  Depth: 30 cm - 40 cm  $\mid$ 

Technical data

Product-Code:

## Upholstered Bench Eco Leather LGM-100 FLORENCE-2525

- · A functional and practical bench for hallway, living room, bedroom, dressing room, bathroom, reception and office
- Some bench models have a practical shelf for shoes
- The frame and upholstery are made of the highest quality materials
- Production of the bench according to customer requirements

#### **Product features**

- Very high-quality and precise workmanship directly from the manufacturer
- The bench features an interchangeable seat to adapt the product to the future appearance of the room
- The bench does not require self-assembly and is delivered to the customer in its entirety
- Take a look at our fabric palette for more options
- We are at your disposal if you have any questions about the product
- By purchasing a product, you are buying a non-prefabricated item made according to specifications (selection of color, upholstery, materials, etc.)