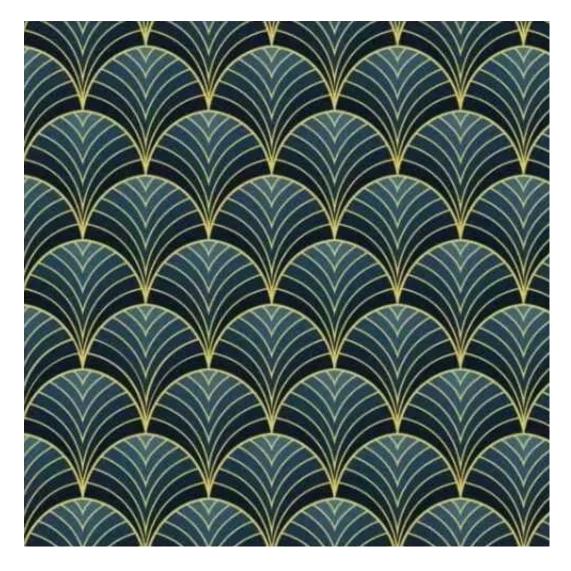

# **Product description**

Upholstered Bench Eco Leather LGM-100 FLORENCE-2525  $\mid$  Width: 40 cm - 200 cm  $\mid$  Height: 40 cm - 50 cm  $\mid$  Depth: 30 cm - 40 cm  $\mid$ 

Technical data

Product-Code:

| LGM-100                 |  |  |
|-------------------------|--|--|
| Catalogue number:       |  |  |
| 22062                   |  |  |
| Condition:              |  |  |
| New                     |  |  |
| Bench width:            |  |  |
| 40 cm - 200 cm          |  |  |
| Choose from parameter   |  |  |
| Bench height:           |  |  |
| 40 cm - 50 cm           |  |  |
| Choose from parameter   |  |  |
| Bench depth:            |  |  |
| 30 cm - 40 cm           |  |  |
| Choose from parameter   |  |  |
| Type of fabric:         |  |  |
| Choose from parameter   |  |  |
| Type of fabric (Photo): |  |  |
| FLORENCE-2525           |  |  |
|                         |  |  |
|                         |  |  |
|                         |  |  |
|                         |  |  |

## Upholstered Bench Eco Leather LGM-100 FLORENCE-2525

- · A functional and practical bench for hallway, living room, bedroom, dressing room, bathroom, reception and office
- Some bench models have a practical shelf for shoes
- The frame and upholstery are made of the highest quality materials
- Production of the bench according to customer requirements