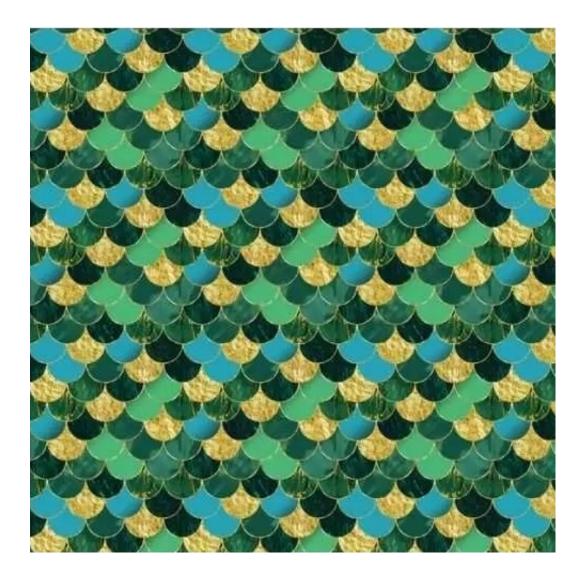

| LGM-100                 |  |  |
|-------------------------|--|--|
| Catalogue number:       |  |  |
| 22062                   |  |  |
| Condition:              |  |  |
| New                     |  |  |
| Bench width:            |  |  |
| 40 cm - 200 cm          |  |  |
| Choose from parameter   |  |  |
| Bench height:           |  |  |
| 40 cm - 50 cm           |  |  |
| Choose from parameter   |  |  |
| Bench depth:            |  |  |
| 30 cm - 40 cm           |  |  |
| Choose from parameter   |  |  |
| Type of fabric:         |  |  |
| Choose from parameter   |  |  |
| Type of fabric (Photo): |  |  |
| FLORENCE-2525           |  |  |
|                         |  |  |
|                         |  |  |
|                         |  |  |
|                         |  |  |

**Height**: 40 cm , 45 cm , 50 cm **Depth**: 30 cm , 35 cm , 40 cm

Type of fabric: FLORENCE-2525 (Photo), ANDRE-1300, ANDRE-1301, ANDRE-1302, ANDRE-1303, ANDRE-1304, ANDRE-1305, ANDRE-1306, ANDRE-1307, ANDRE-1308, ANDRE-1309, ANDRE-1310, ART-DECO-VELVET-01, ART-DECO-VELVET-02, ART-DECO-VELVET-03, ART-DECO-VELVET-04, ART-DECO-VELVET-05, ART-DECO-VELVET-06, ART-DECO-VELVET-07, ART-DECO-VELVET-08, ART-DECO-VELVET-09, ART-DECO-VELVET-10...11 (write a comment in order), ATOS-111, ATOS-112, ATOS-113, ATOS-114, ATOS-115, ATOS-116, ATOS-117, ATOS-118, ATOS-119, ATOS-120...126 (write a comment in order), AURORA-2480, AURORA-2481, AURORA-2482, AURORA-2483, AURORA-2484, AURORA-2485, AURORA-2486, AURORA-2487, AURORA-2488, AURORA-2489...2505 (write a comment in order), BALOO-2071, BALOO-2072, BALOO-2073, BALOO-2074, BALOO-2076, BALOO-2077, BALOO-2078, BALOO-2079, BALOO-2081, BALOO-2082...2089 (write a comment in order), BLACK-WHITE-VELVET-01, BLACK-WHITE-VELVET-02, BLACK-WHITE-VELVET-03, BLACK-WHITE-VELVET-04, BLACK-WHITE-VELVET-05, BLACK-WHITE-VELVET-06, BLACK-WHITE-VELVET-07, BLACK-WHITE-VELVET-08, BLACK-WHITE-VELVET-09, BLACK-WHITE-VELVET-09, BLOOM-01, BLOOM-02, BLOOM-03, BLOOM-04, BLOOM-05, BLOOM-06, BLOOM-07, BLOOM-08, BLOOM-09, BLOOM-10, BRAID-3001, BRAID-3002,