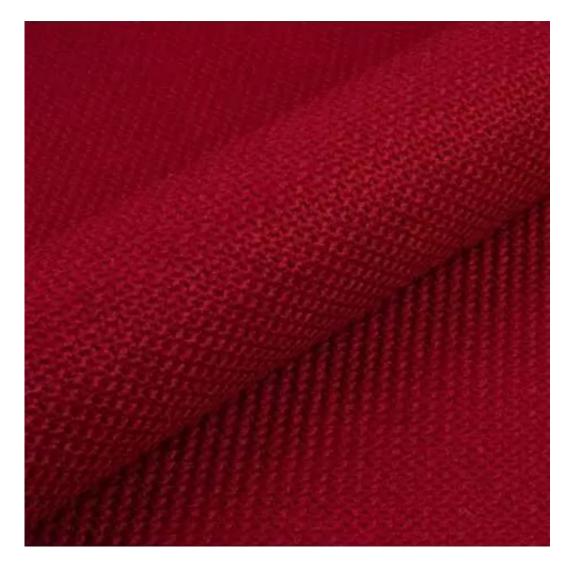

# **Product description**

Upholstered Bench Eco Leather LGM-100 FLORENCE-2525  $\mid$  Width: 40 cm - 200 cm  $\mid$  Height: 40 cm - 50 cm  $\mid$  Depth: 30 cm - 40 cm  $\mid$ 

Technical data

Product-Code:

| LGM-100                 |  |  |
|-------------------------|--|--|
| Catalogue number:       |  |  |
| 22062                   |  |  |
| Condition:              |  |  |
| New                     |  |  |
| Bench width:            |  |  |
| 40 cm - 200 cm          |  |  |
| Choose from parameter   |  |  |
| Bench height:           |  |  |
| 40 cm - 50 cm           |  |  |
| Choose from parameter   |  |  |
| Bench depth:            |  |  |
| 30 cm - 40 cm           |  |  |
| Choose from parameter   |  |  |
| Type of fabric:         |  |  |
| Choose from parameter   |  |  |
| Type of fabric (Photo): |  |  |
| FLORENCE-2525           |  |  |
|                         |  |  |
|                         |  |  |
|                         |  |  |
|                         |  |  |