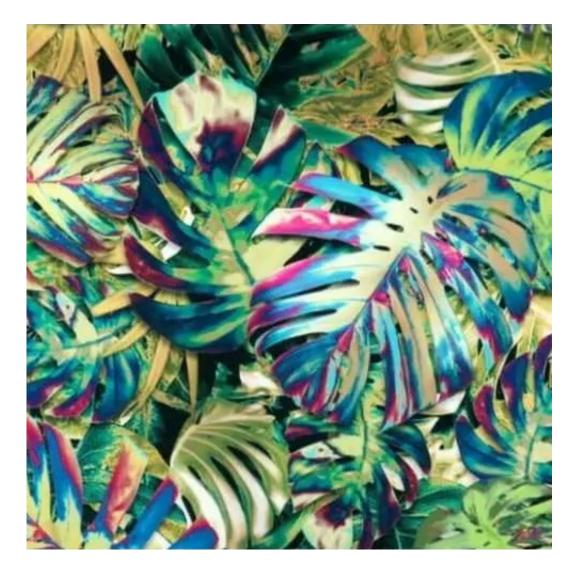

# **Product description**

Upholstered Bench Eco Leather LGM-100 FLORENCE-2524  $\mid$  Width: 40 cm - 200 cm  $\mid$  Height: 40 cm - 50 cm  $\mid$  Depth: 30 cm - 40 cm  $\mid$ 

Technical data

Product-Code:

| LGM-100                 |
|-------------------------|
| Catalogue number:       |
| 22063                   |
| Condition:              |
|                         |
| New                     |
|                         |
| Bench width:            |
| 40 cm - 200 cm          |
| Choose from parameter   |
|                         |
| Bench height:           |
| 40 cm - 50 cm           |
| Choose from parameter   |
|                         |
| Bench depth:            |
| 30 cm - 40 cm           |
| Choose from parameter   |
|                         |
| Type of fabric:         |
| Choose from parameter   |
|                         |
| Type of fabric (Photo): |
| FLORENCE-2524           |
|                         |
|                         |
|                         |
|                         |
|                         |

## Upholstered Bench Eco Leather LGM-100 FLORENCE-2524

- · A functional and practical bench for hallway, living room, bedroom, dressing room, bathroom, reception and office
- Some bench models have a practical shelf for shoes
- The frame and upholstery are made of the highest quality materials
- Production of the bench according to customer requirements