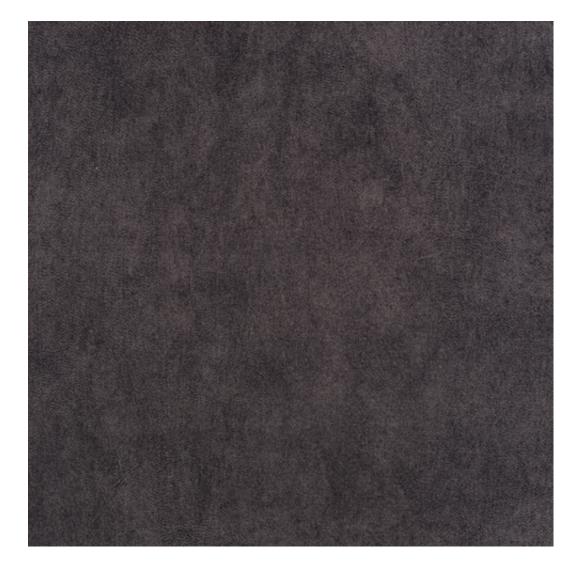

# **Product description**

Upholstered Bench Eco Leather LGM-100 FLORENCE-2524  $\mid$  Width: 40 cm - 200 cm  $\mid$  Height: 40 cm - 50 cm  $\mid$  Depth: 30 cm - 40 cm  $\mid$ 

Technical data

Product-Code:

| LGM-100                 |
|-------------------------|
| Catalogue number:       |
| 22063                   |
| Condition:              |
|                         |
| New                     |
|                         |
| Bench width:            |
| 40 cm - 200 cm          |
| Choose from parameter   |
|                         |
| Bench height:           |
| 40 cm - 50 cm           |
| Choose from parameter   |
|                         |
| Bench depth:            |
| 30 cm - 40 cm           |
| Choose from parameter   |
|                         |
| Type of fabric:         |
| Choose from parameter   |
|                         |
| Type of fabric (Photo): |
| FLORENCE-2524           |
|                         |
|                         |
|                         |
|                         |
|                         |

**Height**: 40 cm , 45 cm , 50 cm **Depth**: 30 cm , 35 cm , 40 cm

Type of fabric: FLORENCE-2524 (Photo), ANDRE-1300, ANDRE-1301, ANDRE-1302, ANDRE-1303, ANDRE-1304, ANDRE-1305, ANDRE-1306, ANDRE-1307, ANDRE-1308, ANDRE-1309, ANDRE-1310, ART-DECO-VELVET-01, ART-DECO-VELVET-02, ART-DECO-VELVET-03, ART-DECO-VELVET-04, ART-DECO-VELVET-05, ART-DECO-VELVET-06, ART-DECO-VELVET-07, ART-DECO-VELVET-08, ART-DECO-VELVET-09, ART-DECO-VELVET-10...11 (write a comment in order), ATOS-111, ATOS-112, ATOS-113, ATOS-114, ATOS-115, ATOS-116, ATOS-117, ATOS-118, ATOS-119, ATOS-120...126 (write a comment in order), AURORA-2480, AURORA-2481, AURORA-2482, AURORA-2483, AURORA-2484, AURORA-2485, AURORA-2486, AURORA-2487, AURORA-2488, AURORA-2489...2505 (write a comment in order), BALOO-2071, BALOO-2072, BALOO-2073, BALOO-2074, BALOO-2076, BALOO-2077, BALOO-2078, BALOO-2079, BALOO-2081, BALOO-2082...2089 (write a comment in order), BLACK-WHITE-VELVET-01, BLACK-WHITE-VELVET-02, BLACK-WHITE-VELVET-03, BLACK-WHITE-VELVET-04, BLACK-WHITE-VELVET-05, BLACK-WHITE-VELVET-06, BLACK-WHITE-VELVET-07, BLACK-WHITE-VELVET-08, BLACK-WHITE-VELVET-09, BLACK-WHITE-VELVET-09, BLOOM-02, BLOOM-03, BLOOM-04, BLOOM-05, BLOOM-06, BLOOM-07, BLOOM-08, BLOOM-09, BLOOM-10, BRAID-3001, BRAID-3002,