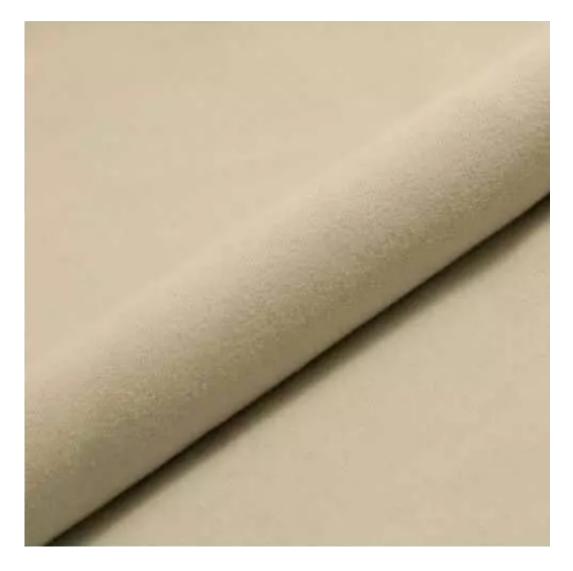

# **Product description**

Upholstered Bench Eco Leather LGM-100 FLORENCE-2524  $\mid$  Width: 40 cm - 200 cm  $\mid$  Height: 40 cm - 50 cm  $\mid$  Depth: 30 cm - 40 cm  $\mid$ 

Technical data

Product-Code:

| LGM-100                 |
|-------------------------|
| Catalogue number:       |
| 22063                   |
| Condition:              |
|                         |
| New                     |
|                         |
| Bench width:            |
| 40 cm - 200 cm          |
| Choose from parameter   |
|                         |
| Bench height:           |
| 40 cm - 50 cm           |
| Choose from parameter   |
|                         |
| Bench depth:            |
| 30 cm - 40 cm           |
| Choose from parameter   |
|                         |
| Type of fabric:         |
| Choose from parameter   |
|                         |
| Type of fabric (Photo): |
| FLORENCE-2524           |
|                         |
|                         |
|                         |
|                         |
|                         |

## Upholstered Bench Eco Leather LGM-100 FLORENCE-2524

- · A functional and practical bench for hallway, living room, bedroom, dressing room, bathroom, reception and office
- Some bench models have a practical shelf for shoes
- The frame and upholstery are made of the highest quality materials
- Production of the bench according to customer requirements