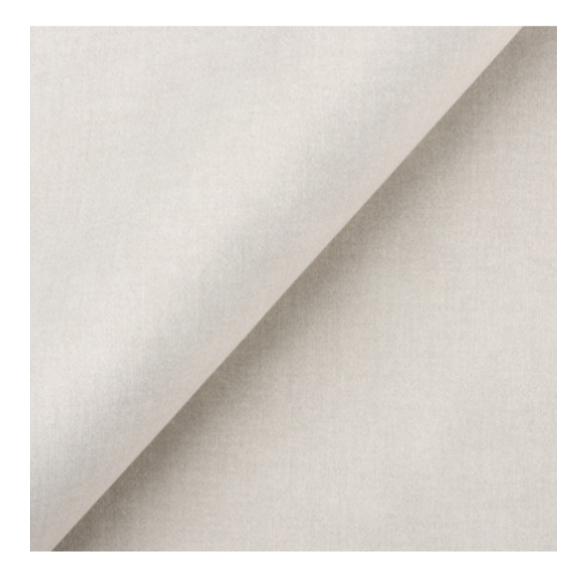

# **Product description**

Upholstered Bench Eco Leather LGM-100 FLORENCE-2524  $\mid$  Width: 40 cm - 200 cm  $\mid$  Height: 40 cm - 50 cm  $\mid$  Depth: 30 cm - 40 cm  $\mid$ 

Technical data

Product-Code:

| LGM-100                 |
|-------------------------|
| Catalogue number:       |
| 22063                   |
| Condition:              |
|                         |
| New                     |
|                         |
| Bench width:            |
| 40 cm - 200 cm          |
| Choose from parameter   |
|                         |
| Bench height:           |
| 40 cm - 50 cm           |
| Choose from parameter   |
|                         |
| Bench depth:            |
| 30 cm - 40 cm           |
| Choose from parameter   |
|                         |
| Type of fabric:         |
| Choose from parameter   |
|                         |
| Type of fabric (Photo): |
| FLORENCE-2524           |
|                         |
|                         |
|                         |
|                         |
|                         |