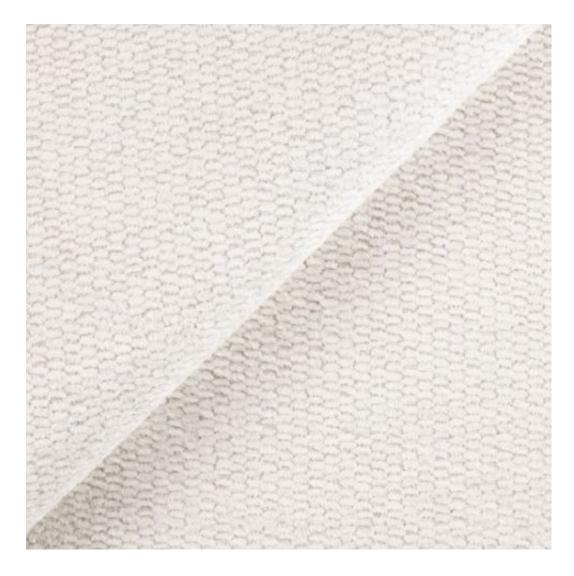

# **Product description**

Upholstered Bench Eco Leather LGM-100 FLORENCE-2524  $\mid$  Width: 40 cm - 200 cm  $\mid$  Height: 40 cm - 50 cm  $\mid$  Depth: 30 cm - 40 cm  $\mid$ 

Technical data

Product-Code:

| LGM-100                 |
|-------------------------|
| Catalogue number:       |
| 22063                   |
| Condition:              |
|                         |
| New                     |
|                         |
| Bench width:            |
| 40 cm - 200 cm          |
| Choose from parameter   |
|                         |
| Bench height:           |
| 40 cm - 50 cm           |
| Choose from parameter   |
|                         |
| Bench depth:            |
| 30 cm - 40 cm           |
| Choose from parameter   |
|                         |
| Type of fabric:         |
| Choose from parameter   |
|                         |
| Type of fabric (Photo): |
| FLORENCE-2524           |
|                         |
|                         |
|                         |
|                         |
|                         |

**Height**: 40 cm , 45 cm , 50 cm **Depth**: 30 cm , 35 cm , 40 cm

Type of fabric: FLORENCE-2524 (Photo), ANDRE-1300, ANDRE-1301, ANDRE-1302, ANDRE-1303, ANDRE-1304, ANDRE-1305, ANDRE-1306, ANDRE-1307, ANDRE-1308, ANDRE-1309, ANDRE-1310, ART-DECO-VELVET-01, ART-DECO-VELVET-02, ART-DECO-VELVET-03, ART-DECO-VELVET-04, ART-DECO-VELVET-05, ART-DECO-VELVET-06, ART-DECO-VELVET-07, ART-DECO-VELVET-08, ART-DECO-VELVET-09, ART-DECO-VELVET-10...11 (write a comment in order), ATOS-111, ATOS-112, ATOS-113, ATOS-114, ATOS-115, ATOS-116, ATOS-117, ATOS-118, ATOS-119, ATOS-120...126 (write a comment in order), AURORA-2480, AURORA-2481, AURORA-2482, AURORA-2483, AURORA-2484, AURORA-2485, AURORA-2486, AURORA-2487, AURORA-2488, AURORA-2489...2505 (write a comment in order), BALOO-2071, BALOO-2072, BALOO-2073, BALOO-2074, BALOO-2076, BALOO-2077, BALOO-2078, BALOO-2079, BALOO-2081, BALOO-2082...2089 (write a comment in order), BLACK-WHITE-VELVET-01, BLACK-WHITE-VELVET-02, BLACK-WHITE-VELVET-03, BLACK-WHITE-VELVET-04, BLACK-WHITE-VELVET-05, BLACK-WHITE-VELVET-06, BLACK-WHITE-VELVET-07, BLACK-WHITE-VELVET-08, BLACK-WHITE-VELVET-09, BLACK-WHITE-VELVET-09, BLOOM-02, BLOOM-03, BLOOM-04, BLOOM-05, BLOOM-06, BLOOM-07, BLOOM-08, BLOOM-09, BLOOM-10, BRAID-3001, BRAID-3002,