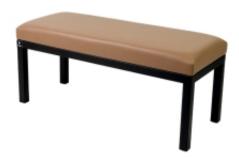

# Upholstered Bench Eco Leather LGM-100 FLORENCE-2524

| Number        | 22063            |
|---------------|------------------|
| Producer code | LGM-100          |
| Manufacturer  | Emra Wood Design |

# **Product description**

Upholstered Bench Eco Leather LGM-100 FLORENCE-2524  $\mid$  Width: 40 cm - 200 cm  $\mid$  Height: 40 cm - 50 cm  $\mid$  Depth: 30 cm - 40 cm  $\mid$ 

Technical data

Product-Code:

## Upholstered Bench Eco Leather LGM-100 FLORENCE-2524

- · A functional and practical bench for hallway, living room, bedroom, dressing room, bathroom, reception and office
- Some bench models have a practical shelf for shoes
- The frame and upholstery are made of the highest quality materials
- Production of the bench according to customer requirements

#### **Product features**

- Very high-quality and precise workmanship directly from the manufacturer
- The bench features an interchangeable seat to adapt the product to the future appearance of the room
- The bench does not require self-assembly and is delivered to the customer in its entirety
- Take a look at our fabric palette for more options
- We are at your disposal if you have any questions about the product
- By purchasing a product, you are buying a non-prefabricated item made according to specifications (selection of color, upholstery, materials, etc.)