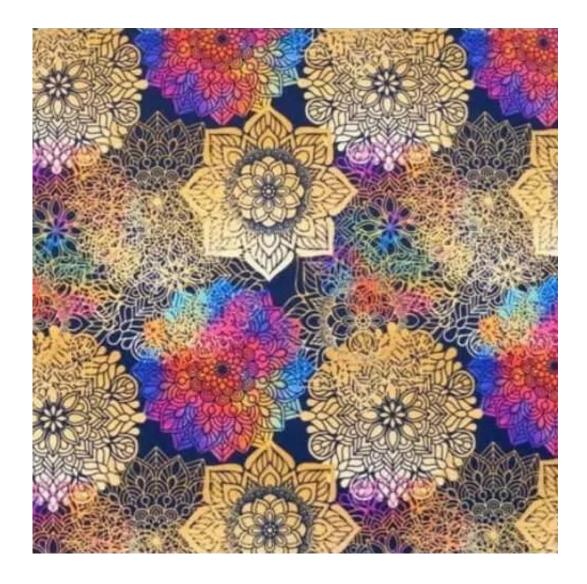

# **Product description**

Upholstered Bench Eco Leather LGM-100 FLORENCE-2524  $\mid$  Width: 40 cm - 200 cm  $\mid$  Height: 40 cm - 50 cm  $\mid$  Depth: 30 cm - 40 cm  $\mid$ 

Technical data

Product-Code:

| LGM-100                 |
|-------------------------|
| Catalogue number:       |
| 22063                   |
| Condition:              |
|                         |
| New                     |
|                         |
| Bench width:            |
| 40 cm - 200 cm          |
| Choose from parameter   |
|                         |
| Bench height:           |
| 40 cm - 50 cm           |
| Choose from parameter   |
|                         |
| Bench depth:            |
| 30 cm - 40 cm           |
| Choose from parameter   |
|                         |
| Type of fabric:         |
| Choose from parameter   |
|                         |
| Type of fabric (Photo): |
| FLORENCE-2524           |
|                         |
|                         |
|                         |
|                         |
|                         |

## Upholstered Bench Eco Leather LGM-100 FLORENCE-2524

- · A functional and practical bench for hallway, living room, bedroom, dressing room, bathroom, reception and office
- Some bench models have a practical shelf for shoes
- The frame and upholstery are made of the highest quality materials
- Production of the bench according to customer requirements