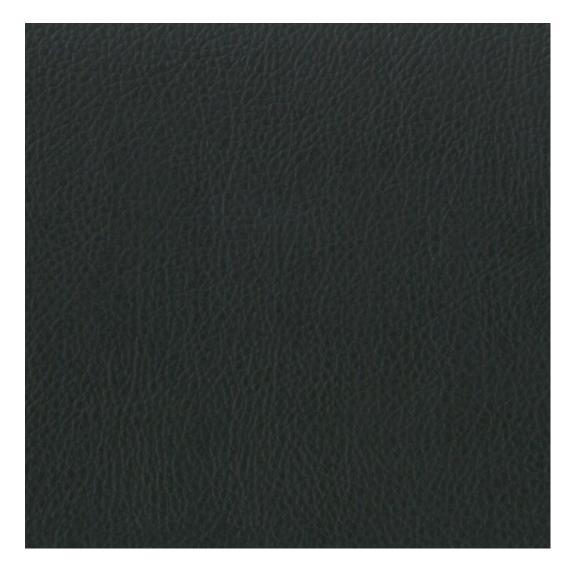

# **Product description**

Upholstered Bench Eco Leather LGM-100 FLORENCE-2524  $\mid$  Width: 40 cm - 200 cm  $\mid$  Height: 40 cm - 50 cm  $\mid$  Depth: 30 cm - 40 cm  $\mid$ 

Technical data

Product-Code:

| LGM-100                 |
|-------------------------|
| Catalogue number:       |
| 22063                   |
| Condition:              |
|                         |
| New                     |
|                         |
| Bench width:            |
| 40 cm - 200 cm          |
| Choose from parameter   |
|                         |
| Bench height:           |
| 40 cm - 50 cm           |
| Choose from parameter   |
|                         |
| Bench depth:            |
| 30 cm - 40 cm           |
| Choose from parameter   |
|                         |
| Type of fabric:         |
| Choose from parameter   |
|                         |
| Type of fabric (Photo): |
| FLORENCE-2524           |
|                         |
|                         |
|                         |
|                         |
|                         |

## Upholstered Bench Eco Leather LGM-100 FLORENCE-2524

- · A functional and practical bench for hallway, living room, bedroom, dressing room, bathroom, reception and office
- Some bench models have a practical shelf for shoes
- The frame and upholstery are made of the highest quality materials
- Production of the bench according to customer requirements