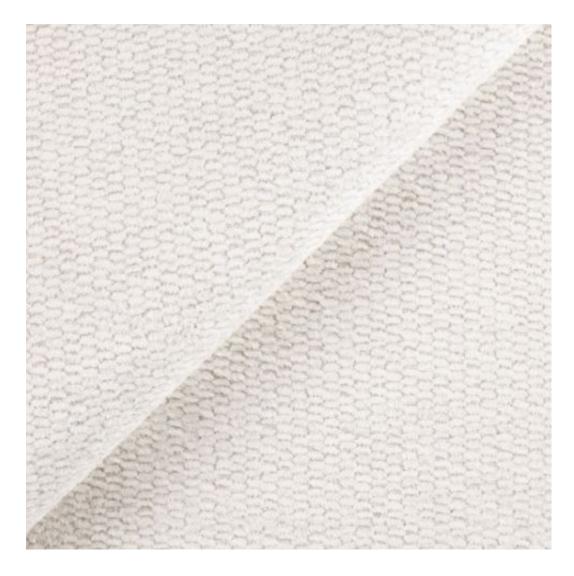

# **Product description**

Upholstered Bench Eco Leather LGM-100 FLORENCE-2523  $\mid$  Width: 40 cm - 200 cm  $\mid$  Height: 40 cm - 50 cm  $\mid$  Depth: 30 cm - 40 cm  $\mid$ 

Technical data

Product-Code:

### Upholstered Bench Eco Leather LGM-100 FLORENCE-2523

- · A functional and practical bench for hallway, living room, bedroom, dressing room, bathroom, reception and office
- Some bench models have a practical shelf for shoes
- The frame and upholstery are made of the highest quality materials
- Production of the bench according to customer requirements

**Height**: 40 cm , 45 cm , 50 cm **Depth**: 30 cm , 35 cm , 40 cm

Type of fabric: FLORENCE-2523 (Photo), ANDRE-1300, ANDRE-1301, ANDRE-1302, ANDRE-1303, ANDRE-1304, ANDRE-1305, ANDRE-1306, ANDRE-1307, ANDRE-1308, ANDRE-1309, ANDRE-1310, ART-DECO-VELVET-01, ART-DECO-VELVET-02, ART-DECO-VELVET-03, ART-DECO-VELVET-04, ART-DECO-VELVET-05, ART-DECO-VELVET-06, ART-DECO-VELVET-07, ART-DECO-VELVET-08, ART-DECO-VELVET-09, ART-DECO-VELVET-10...11 (write a comment in order), ATOS-111, ATOS-112, ATOS-113, ATOS-114, ATOS-115, ATOS-116, ATOS-117, ATOS-118, ATOS-119, ATOS-120...126 (write a comment in order), AURORA-2480, AURORA-2481, AURORA-2482, AURORA-2483, AURORA-2484, AURORA-2485, AURORA-2486, AURORA-2487, AURORA-2488, AURORA-2489...2505 (write a comment in order), BALOO-2071, BALOO-2072, BALOO-2073, BALOO-2074, BALOO-2076, BALOO-2077, BALOO-2078, BALOO-2079, BALOO-2081, BALOO-2082...2089 (write a comment in order), BLACK-WHITE-VELVET-01, BLACK-WHITE-VELVET-02, BLACK-WHITE-VELVET-03, BLACK-WHITE-VELVET-04, BLACK-WHITE-VELVET-05, BLACK-WHITE-VELVET-06, BLACK-WHITE-VELVET-07, BLACK-WHITE-VELVET-08, BLACK-WHITE-VELVET-09, BLACK-WHITE-VELVET-09, BLOOM-02, BLOOM-03, BLOOM-04, BLOOM-05, BLOOM-06, BLOOM-07, BLOOM-08, BLOOM-09, BLOOM-10, BRAID-3001, BRAID-3002,