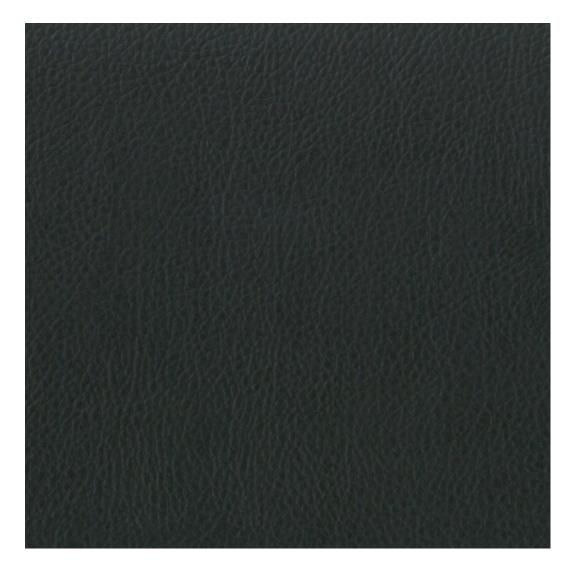

# **Product description**

Upholstered Bench Eco Leather LGM-100 FLORENCE-2523  $\mid$  Width: 40 cm - 200 cm  $\mid$  Height: 40 cm - 50 cm  $\mid$  Depth: 30 cm - 40 cm  $\mid$ 

Technical data

Product-Code:

### Upholstered Bench Eco Leather LGM-100 FLORENCE-2523

- · A functional and practical bench for hallway, living room, bedroom, dressing room, bathroom, reception and office
- Some bench models have a practical shelf for shoes
- The frame and upholstery are made of the highest quality materials
- Production of the bench according to customer requirements