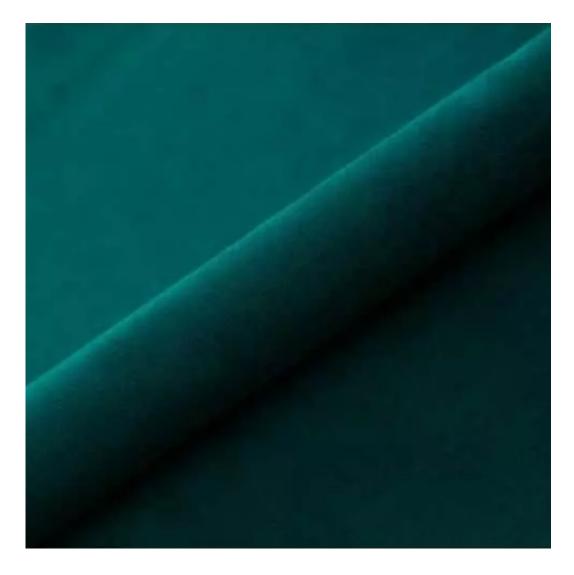

# **Product description**

Upholstered Bench Eco Leather LGM-100 FLORENCE-2523  $\mid$  Width: 40 cm - 200 cm  $\mid$  Height: 40 cm - 50 cm  $\mid$  Depth: 30 cm - 40 cm  $\mid$ 

Technical data

Product-Code:

**Height**: 40 cm , 45 cm , 50 cm **Depth**: 30 cm , 35 cm , 40 cm

Type of fabric: FLORENCE-2523 (Photo), ANDRE-1300, ANDRE-1301, ANDRE-1302, ANDRE-1303, ANDRE-1304, ANDRE-1305, ANDRE-1306, ANDRE-1307, ANDRE-1308, ANDRE-1309, ANDRE-1310, ART-DECO-VELVET-01, ART-DECO-VELVET-02, ART-DECO-VELVET-03, ART-DECO-VELVET-04, ART-DECO-VELVET-05, ART-DECO-VELVET-06, ART-DECO-VELVET-07, ART-DECO-VELVET-08, ART-DECO-VELVET-09, ART-DECO-VELVET-10...11 (write a comment in order), ATOS-111, ATOS-112, ATOS-113, ATOS-114, ATOS-115, ATOS-116, ATOS-117, ATOS-118, ATOS-119, ATOS-120...126 (write a comment in order), AURORA-2480, AURORA-2481, AURORA-2482, AURORA-2483, AURORA-2484, AURORA-2485, AURORA-2486, AURORA-2487, AURORA-2488, AURORA-2489...2505 (write a comment in order), BALOO-2071, BALOO-2072, BALOO-2073, BALOO-2074, BALOO-2076, BALOO-2077, BALOO-2078, BALOO-2079, BALOO-2081, BALOO-2082...2089 (write a comment in order), BLACK-WHITE-VELVET-01, BLACK-WHITE-VELVET-02, BLACK-WHITE-VELVET-03, BLACK-WHITE-VELVET-04, BLACK-WHITE-VELVET-05, BLACK-WHITE-VELVET-06, BLACK-WHITE-VELVET-07, BLACK-WHITE-VELVET-08, BLACK-WHITE-VELVET-09, BLACK-WHITE-VELVET-09, BLOOM-02, BLOOM-03, BLOOM-04, BLOOM-05, BLOOM-06, BLOOM-07, BLOOM-08, BLOOM-09, BLOOM-10, BRAID-3001, BRAID-3002,