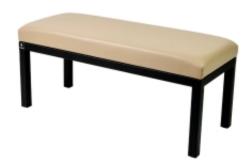

# Upholstered Bench Eco Leather LGM-100 FLORENCE-2523

| Number        | 22060            |
|---------------|------------------|
| Producer code | LGM-100          |
| Manufacturer  | Emra Wood Design |

# **Product description**

Upholstered Bench Eco Leather LGM-100 FLORENCE-2523  $\mid$  Width: 40 cm - 200 cm  $\mid$  Height: 40 cm - 50 cm  $\mid$  Depth: 30 cm - 40 cm  $\mid$ 

Technical data

Product-Code:

### Upholstered Bench Eco Leather LGM-100 FLORENCE-2523

- · A functional and practical bench for hallway, living room, bedroom, dressing room, bathroom, reception and office
- Some bench models have a practical shelf for shoes
- The frame and upholstery are made of the highest quality materials
- Production of the bench according to customer requirements

#### **Product features**

- Very high-quality and precise workmanship directly from the manufacturer
- The bench features an interchangeable seat to adapt the product to the future appearance of the room
- The bench does not require self-assembly and is delivered to the customer in its entirety
- Take a look at our fabric palette for more options
- We are at your disposal if you have any questions about the product
- By purchasing a product, you are buying a non-prefabricated item made according to specifications (selection of color, upholstery, materials, etc.)