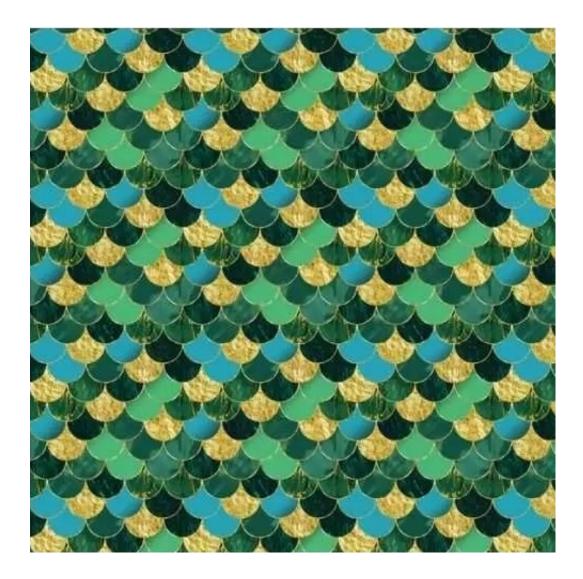

We offer the largest selection of seat fabrics!

Click on fabric name and discover all fabric selection.

ANDRE

ART-DECO-VELVET

ATOS-ECO-LEATHER

AURORA

BALOO

BLACK-WHITE-VELVET

BLOOM

BRAID

CASABLANCA

CHARM-ME

CHILL-ME

CRUSH

DREAM-VELVET

FLASH

FLORENCE-ECO-LEATHER

FLOWER-VELVET

FUSHION-ECO-LEATHER

GEODY

**HAMILTON** 

**HEXAGON-VELVET** 

HOLD-ME

**HUSK-VELVET** 

**Height**: 40 cm , 45 cm , 50 cm **Depth**: 30 cm , 35 cm , 40 cm

Type of fabric: FLORENCE-2523 (Photo), ANDRE-1300, ANDRE-1301, ANDRE-1302, ANDRE-1303, ANDRE-1304, ANDRE-1305, ANDRE-1306, ANDRE-1307, ANDRE-1308, ANDRE-1309, ANDRE-1310, ART-DECO-VELVET-01, ART-DECO-VELVET-02, ART-DECO-VELVET-03, ART-DECO-VELVET-04, ART-DECO-VELVET-05, ART-DECO-VELVET-06, ART-DECO-VELVET-07, ART-DECO-VELVET-08, ART-DECO-VELVET-09, ART-DECO-VELVET-10...11 (write a comment in order), ATOS-111, ATOS-112, ATOS-113, ATOS-114, ATOS-115, ATOS-116, ATOS-117, ATOS-118, ATOS-119, ATOS-120...126 (write a comment in order), AURORA-2480, AURORA-2481, AURORA-2482, AURORA-2483, AURORA-2484, AURORA-2485, AURORA-2486, AURORA-2487, AURORA-2488, AURORA-2489...2505 (write a comment in order), BALOO-2071, BALOO-2072, BALOO-2073, BALOO-2074, BALOO-2076, BALOO-2077, BALOO-2078, BALOO-2079, BALOO-2081, BALOO-2082...2089 (write a comment in order), BLACK-WHITE-VELVET-01, BLACK-WHITE-VELVET-02, BLACK-WHITE-VELVET-03, BLACK-WHITE-VELVET-04, BLACK-WHITE-VELVET-05, BLACK-WHITE-VELVET-06, BLACK-WHITE-VELVET-07, BLACK-WHITE-VELVET-08, BLACK-WHITE-VELVET-09, BLACK-WHITE-VELVET-09, BLOOM-02, BLOOM-03, BLOOM-04, BLOOM-05, BLOOM-06, BLOOM-07, BLOOM-08, BLOOM-09, BLOOM-10, BRAID-3001, BRAID-3002,