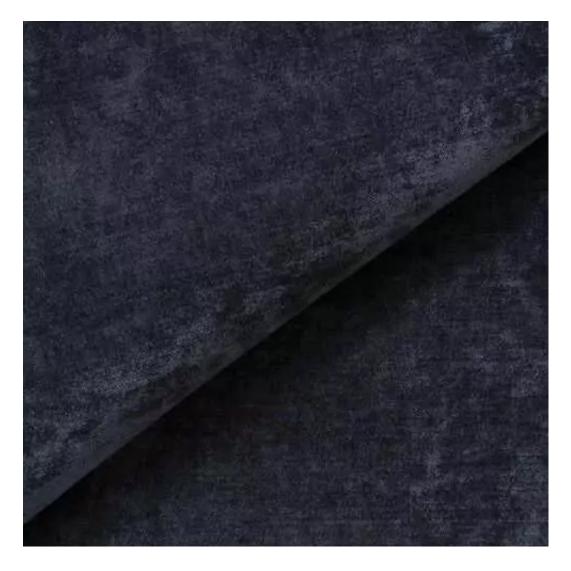

# **Product description**

Upholstered Bench Eco Leather LGM-100 FLORENCE-2523  $\mid$  Width: 40 cm - 200 cm  $\mid$  Height: 40 cm - 50 cm  $\mid$  Depth: 30 cm - 40 cm  $\mid$ 

Technical data

Product-Code:

### Upholstered Bench Eco Leather LGM-100 FLORENCE-2523

- · A functional and practical bench for hallway, living room, bedroom, dressing room, bathroom, reception and office
- Some bench models have a practical shelf for shoes
- The frame and upholstery are made of the highest quality materials
- Production of the bench according to customer requirements

**Height**: 40 cm , 45 cm , 50 cm **Depth**: 30 cm , 35 cm , 40 cm

Type of fabric: FLORENCE-2523 (Photo), ANDRE-1300, ANDRE-1301, ANDRE-1302, ANDRE-1303, ANDRE-1304, ANDRE-1305, ANDRE-1306, ANDRE-1307, ANDRE-1308, ANDRE-1309, ANDRE-1310, ART-DECO-VELVET-01, ART-DECO-VELVET-02, ART-DECO-VELVET-03, ART-DECO-VELVET-04, ART-DECO-VELVET-05, ART-DECO-VELVET-06, ART-DECO-VELVET-07, ART-DECO-VELVET-08, ART-DECO-VELVET-09, ART-DECO-VELVET-10...11 (write a comment in order), ATOS-111, ATOS-112, ATOS-113, ATOS-114, ATOS-115, ATOS-116, ATOS-117, ATOS-118, ATOS-119, ATOS-120...126 (write a comment in order), AURORA-2480, AURORA-2481, AURORA-2482, AURORA-2483, AURORA-2484, AURORA-2485, AURORA-2486, AURORA-2487, AURORA-2488, AURORA-2489...2505 (write a comment in order), BALOO-2071, BALOO-2072, BALOO-2073, BALOO-2074, BALOO-2076, BALOO-2077, BALOO-2078, BALOO-2079, BALOO-2081, BALOO-2082...2089 (write a comment in order), BLACK-WHITE-VELVET-01, BLACK-WHITE-VELVET-02, BLACK-WHITE-VELVET-03, BLACK-WHITE-VELVET-04, BLACK-WHITE-VELVET-05, BLACK-WHITE-VELVET-06, BLACK-WHITE-VELVET-07, BLACK-WHITE-VELVET-08, BLACK-WHITE-VELVET-09, BLACK-WHITE-VELVET-09, BLOOM-02, BLOOM-03, BLOOM-04, BLOOM-05, BLOOM-06, BLOOM-07, BLOOM-08, BLOOM-09, BLOOM-10, BRAID-3001, BRAID-3002,