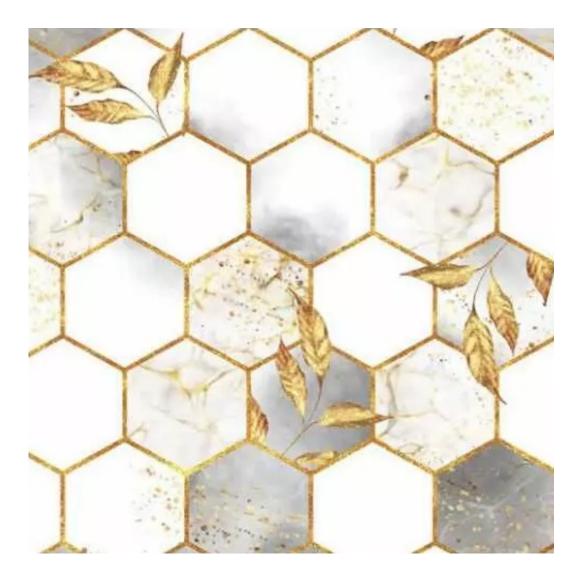

# **Product description**

Upholstered Bench Eco Leather LGM-100 FLORENCE-2521 | Width: 40 cm - 200 cm | Height: 40 cm - 50 cm | Depth: 30 cm - 40 cm |

Technical data

Product-Code:

| LGM-100                 |  |  |
|-------------------------|--|--|
| Catalogue number:       |  |  |
| 22059                   |  |  |
| Condition:              |  |  |
| New                     |  |  |
| Bench width:            |  |  |
| 40 cm - 200 cm          |  |  |
| Choose from parameter   |  |  |
| Bench height:           |  |  |
| 40 cm - 50 cm           |  |  |
| Choose from parameter   |  |  |
| Bench depth:            |  |  |
| 30 cm - 40 cm           |  |  |
| Choose from parameter   |  |  |
| Type of fabric:         |  |  |
| Choose from parameter   |  |  |
| Type of fabric (Photo): |  |  |
| FLORENCE-2521           |  |  |
|                         |  |  |
|                         |  |  |
|                         |  |  |
|                         |  |  |

**Height**: 40 cm , 45 cm , 50 cm **Depth**: 30 cm , 35 cm , 40 cm

Type of fabric: FLORENCE-2521 (Photo), ANDRE-1300, ANDRE-1301, ANDRE-1302, ANDRE-1303, ANDRE-1304, ANDRE-1305, ANDRE-1306, ANDRE-1307, ANDRE-1308, ANDRE-1309, ANDRE-1310, ART-DECO-VELVET-01, ART-DECO-VELVET-02, ART-DECO-VELVET-03, ART-DECO-VELVET-04, ART-DECO-VELVET-05, ART-DECO-VELVET-06, ART-DECO-VELVET-07, ART-DECO-VELVET-08, ART-DECO-VELVET-09, ART-DECO-VELVET-10...11 (write a comment in order), ATOS-111, ATOS-112, ATOS-113, ATOS-114, ATOS-115, ATOS-116, ATOS-117, ATOS-118, ATOS-119, ATOS-120...126 (write a comment in order), AURORA-2480, AURORA-2481, AURORA-2482, AURORA-2483, AURORA-2484, AURORA-2485, AURORA-2486, AURORA-2487, AURORA-2488, AURORA-2489...2505 (write a comment in order), BALOO-2071, BALOO-2072, BALOO-2073, BALOO-2074, BALOO-2076, BALOO-2077, BALOO-2078, BALOO-2079, BALOO-2081, BALOO-2082...2089 (write a comment in order), BLACK-WHITE-VELVET-01, BLACK-WHITE-VELVET-02, BLACK-WHITE-VELVET-03, BLACK-WHITE-VELVET-04, BLACK-WHITE-VELVET-05, BLACK-WHITE-VELVET-06, BLACK-WHITE-VELVET-07, BLACK-WHITE-VELVET-08, BLACK-WHITE-VELVET-09, BLACK-WHITE-VELVET-09, BLOOM-01, BLOOM-02, BLOOM-03, BLOOM-04, BLOOM-05, BLOOM-06, BLOOM-07, BLOOM-08, BLOOM-09, BLOOM-10, BRAID-3001, BRAID-3002,