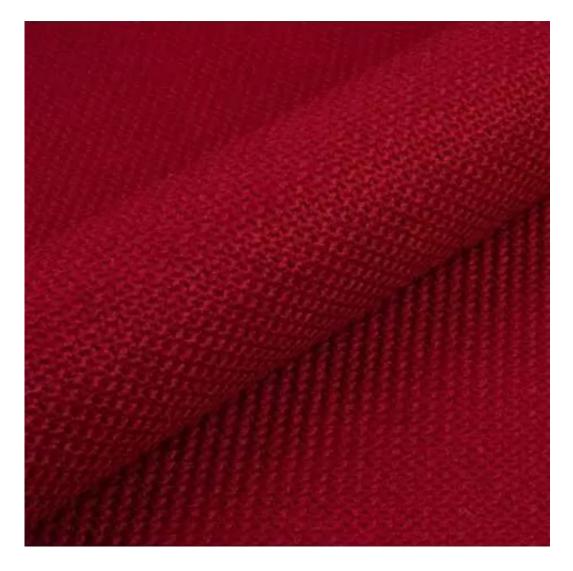

# Upholstered Bench Eco Leather LGM-100 FLORENCE-2521

| Number        | 22059            |
|---------------|------------------|
| Producer code | LGM-100          |
| Manufacturer  | Emra Wood Design |

# **Product description**

Upholstered Bench Eco Leather LGM-100 FLORENCE-2521 | Width: 40 cm - 200 cm | Height: 40 cm - 50 cm | Depth: 30 cm - 40 cm |

Technical data

Product-Code:

| LGM-100                 |  |  |
|-------------------------|--|--|
| Catalogue number:       |  |  |
| 22059                   |  |  |
| Condition:              |  |  |
| New                     |  |  |
| Bench width:            |  |  |
| 40 cm - 200 cm          |  |  |
| Choose from parameter   |  |  |
| Bench height:           |  |  |
| 40 cm - 50 cm           |  |  |
| Choose from parameter   |  |  |
| Bench depth:            |  |  |
| 30 cm - 40 cm           |  |  |
| Choose from parameter   |  |  |
| Type of fabric:         |  |  |
| Choose from parameter   |  |  |
| Type of fabric (Photo): |  |  |
| FLORENCE-2521           |  |  |
|                         |  |  |
|                         |  |  |
|                         |  |  |
|                         |  |  |

## Upholstered Bench Eco Leather LGM-100 FLORENCE-2521

- · A functional and practical bench for hallway, living room, bedroom, dressing room, bathroom, reception and office
- Some bench models have a practical shelf for shoes
- The frame and upholstery are made of the highest quality materials
- Production of the bench according to customer requirements