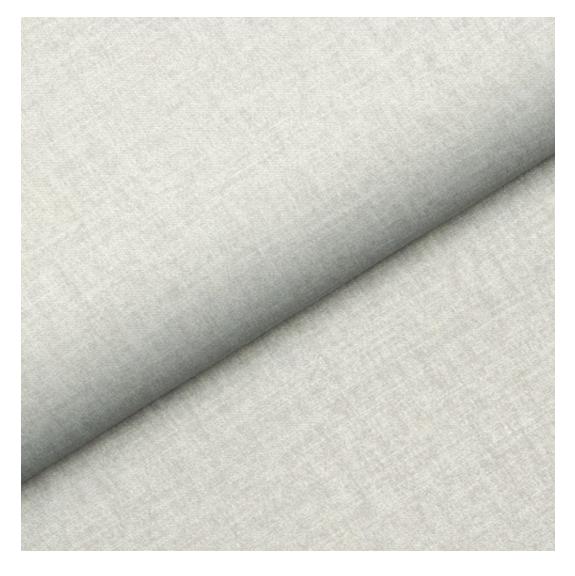

# **Product description**

Upholstered Bench Eco Leather LGM-100 FLORENCE-2521 | Width: 40 cm - 200 cm | Height: 40 cm - 50 cm | Depth: 30 cm - 40 cm |

Technical data

Product-Code:

| LGM-100                 |  |  |
|-------------------------|--|--|
| Catalogue number:       |  |  |
| 22059                   |  |  |
| Condition:              |  |  |
| New                     |  |  |
| Bench width:            |  |  |
| 40 cm - 200 cm          |  |  |
| Choose from parameter   |  |  |
| Bench height:           |  |  |
| 40 cm - 50 cm           |  |  |
| Choose from parameter   |  |  |
| Bench depth:            |  |  |
| 30 cm - 40 cm           |  |  |
| Choose from parameter   |  |  |
| Type of fabric:         |  |  |
| Choose from parameter   |  |  |
| Type of fabric (Photo): |  |  |
| FLORENCE-2521           |  |  |
|                         |  |  |
|                         |  |  |
|                         |  |  |
|                         |  |  |

**Height**: 40 cm , 45 cm , 50 cm **Depth**: 30 cm , 35 cm , 40 cm

Type of fabric: FLORENCE-2521 (Photo), ANDRE-1300, ANDRE-1301, ANDRE-1302, ANDRE-1303, ANDRE-1304, ANDRE-1305, ANDRE-1306, ANDRE-1307, ANDRE-1308, ANDRE-1309, ANDRE-1310, ART-DECO-VELVET-01, ART-DECO-VELVET-02, ART-DECO-VELVET-03, ART-DECO-VELVET-04, ART-DECO-VELVET-05, ART-DECO-VELVET-06, ART-DECO-VELVET-07, ART-DECO-VELVET-08, ART-DECO-VELVET-09, ART-DECO-VELVET-10...11 (write a comment in order), ATOS-111, ATOS-112, ATOS-113, ATOS-114, ATOS-115, ATOS-116, ATOS-117, ATOS-118, ATOS-119, ATOS-120...126 (write a comment in order), AURORA-2480, AURORA-2481, AURORA-2482, AURORA-2483, AURORA-2484, AURORA-2485, AURORA-2486, AURORA-2487, AURORA-2488, AURORA-2489...2505 (write a comment in order), BALOO-2071, BALOO-2072, BALOO-2073, BALOO-2074, BALOO-2076, BALOO-2077, BALOO-2078, BALOO-2079, BALOO-2081, BALOO-2082...2089 (write a comment in order), BLACK-WHITE-VELVET-01, BLACK-WHITE-VELVET-02, BLACK-WHITE-VELVET-03, BLACK-WHITE-VELVET-04, BLACK-WHITE-VELVET-05, BLACK-WHITE-VELVET-06, BLACK-WHITE-VELVET-07, BLACK-WHITE-VELVET-08, BLACK-WHITE-VELVET-09, BLACK-WHITE-VELVET-09, BLOOM-01, BLOOM-02, BLOOM-03, BLOOM-04, BLOOM-05, BLOOM-06, BLOOM-07, BLOOM-08, BLOOM-09, BLOOM-10, BRAID-3001, BRAID-3002,