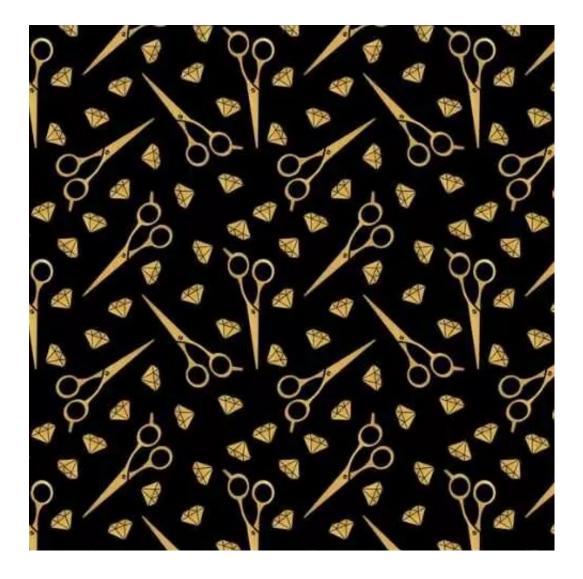

# **Product description**

Upholstered Bench Eco Leather LGM-100 FLORENCE-2521 | Width: 40 cm - 200 cm | Height: 40 cm - 50 cm | Depth: 30 cm - 40 cm |

Technical data

Product-Code:

| LGM-100                 |  |  |
|-------------------------|--|--|
| Catalogue number:       |  |  |
| 22059                   |  |  |
| Condition:              |  |  |
| New                     |  |  |
| Bench width:            |  |  |
| 40 cm - 200 cm          |  |  |
| Choose from parameter   |  |  |
| Bench height:           |  |  |
| 40 cm - 50 cm           |  |  |
| Choose from parameter   |  |  |
| Bench depth:            |  |  |
| 30 cm - 40 cm           |  |  |
| Choose from parameter   |  |  |
| Type of fabric:         |  |  |
| Choose from parameter   |  |  |
| Type of fabric (Photo): |  |  |
| FLORENCE-2521           |  |  |
|                         |  |  |
|                         |  |  |
|                         |  |  |
|                         |  |  |

## Upholstered Bench Eco Leather LGM-100 FLORENCE-2521

- · A functional and practical bench for hallway, living room, bedroom, dressing room, bathroom, reception and office
- Some bench models have a practical shelf for shoes
- The frame and upholstery are made of the highest quality materials
- Production of the bench according to customer requirements