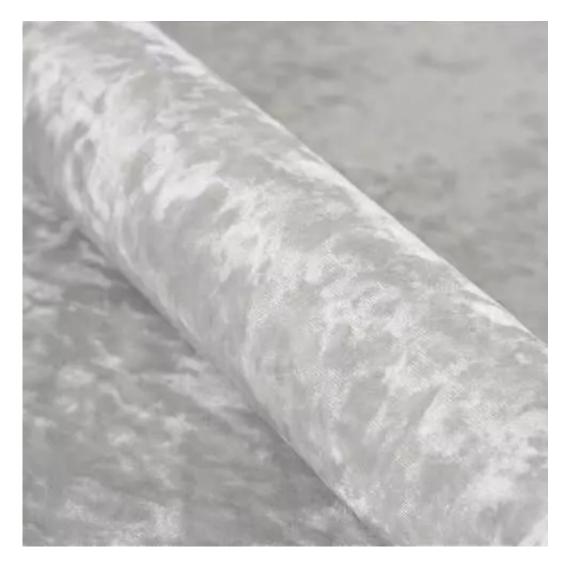

# **Product description**

Upholstered Bench Eco Leather LGM-100 FLORENCE-2521 | Width: 40 cm - 200 cm | Height: 40 cm - 50 cm | Depth: 30 cm - 40 cm |

Technical data

Product-Code:

| LGM-100                 |  |  |
|-------------------------|--|--|
| Catalogue number:       |  |  |
| 22059                   |  |  |
| Condition:              |  |  |
| New                     |  |  |
| Bench width:            |  |  |
| 40 cm - 200 cm          |  |  |
| Choose from parameter   |  |  |
| Bench height:           |  |  |
| 40 cm - 50 cm           |  |  |
| Choose from parameter   |  |  |
| Bench depth:            |  |  |
| 30 cm - 40 cm           |  |  |
| Choose from parameter   |  |  |
| Type of fabric:         |  |  |
| Choose from parameter   |  |  |
| Type of fabric (Photo): |  |  |
| FLORENCE-2521           |  |  |
|                         |  |  |
|                         |  |  |
|                         |  |  |
|                         |  |  |

**Height**: 40 cm , 45 cm , 50 cm **Depth**: 30 cm , 35 cm , 40 cm

Type of fabric: FLORENCE-2521 (Photo), ANDRE-1300, ANDRE-1301, ANDRE-1302, ANDRE-1303, ANDRE-1304, ANDRE-1305, ANDRE-1306, ANDRE-1307, ANDRE-1308, ANDRE-1309, ANDRE-1310, ART-DECO-VELVET-01, ART-DECO-VELVET-02, ART-DECO-VELVET-03, ART-DECO-VELVET-04, ART-DECO-VELVET-05, ART-DECO-VELVET-06, ART-DECO-VELVET-07, ART-DECO-VELVET-08, ART-DECO-VELVET-09, ART-DECO-VELVET-10...11 (write a comment in order), ATOS-111, ATOS-112, ATOS-113, ATOS-114, ATOS-115, ATOS-116, ATOS-117, ATOS-118, ATOS-119, ATOS-120...126 (write a comment in order), AURORA-2480, AURORA-2481, AURORA-2482, AURORA-2483, AURORA-2484, AURORA-2485, AURORA-2486, AURORA-2487, AURORA-2488, AURORA-2489...2505 (write a comment in order), BALOO-2071, BALOO-2072, BALOO-2073, BALOO-2074, BALOO-2076, BALOO-2077, BALOO-2078, BALOO-2079, BALOO-2081, BALOO-2082...2089 (write a comment in order), BLACK-WHITE-VELVET-01, BLACK-WHITE-VELVET-02, BLACK-WHITE-VELVET-03, BLACK-WHITE-VELVET-04, BLACK-WHITE-VELVET-05, BLACK-WHITE-VELVET-06, BLACK-WHITE-VELVET-07, BLACK-WHITE-VELVET-08, BLACK-WHITE-VELVET-09, BLACK-WHITE-VELVET-09, BLOOM-01, BLOOM-02, BLOOM-03, BLOOM-04, BLOOM-05, BLOOM-06, BLOOM-07, BLOOM-08, BLOOM-09, BLOOM-10, BRAID-3001, BRAID-3002,