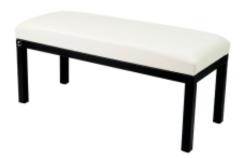

# Upholstered Bench Eco Leather LGM-100 FLORENCE-2521

| Number        | 22059            |
|---------------|------------------|
| Producer code | LGM-100          |
| Manufacturer  | Emra Wood Design |

# **Product description**

Upholstered Bench Eco Leather LGM-100 FLORENCE-2521 | Width: 40 cm - 200 cm | Height: 40 cm - 50 cm | Depth: 30 cm - 40 cm |

Technical data

Product-Code:

| LGM-100                 |  |  |
|-------------------------|--|--|
| Catalogue number:       |  |  |
| 22059                   |  |  |
| Condition:              |  |  |
| New                     |  |  |
| Bench width:            |  |  |
| 40 cm - 200 cm          |  |  |
| Choose from parameter   |  |  |
| Bench height:           |  |  |
| 40 cm - 50 cm           |  |  |
| Choose from parameter   |  |  |
| Bench depth:            |  |  |
| 30 cm - 40 cm           |  |  |
| Choose from parameter   |  |  |
| Type of fabric:         |  |  |
| Choose from parameter   |  |  |
| Type of fabric (Photo): |  |  |
| FLORENCE-2521           |  |  |
|                         |  |  |
|                         |  |  |
|                         |  |  |
|                         |  |  |

## Upholstered Bench Eco Leather LGM-100 FLORENCE-2521

- · A functional and practical bench for hallway, living room, bedroom, dressing room, bathroom, reception and office
- Some bench models have a practical shelf for shoes
- The frame and upholstery are made of the highest quality materials
- Production of the bench according to customer requirements