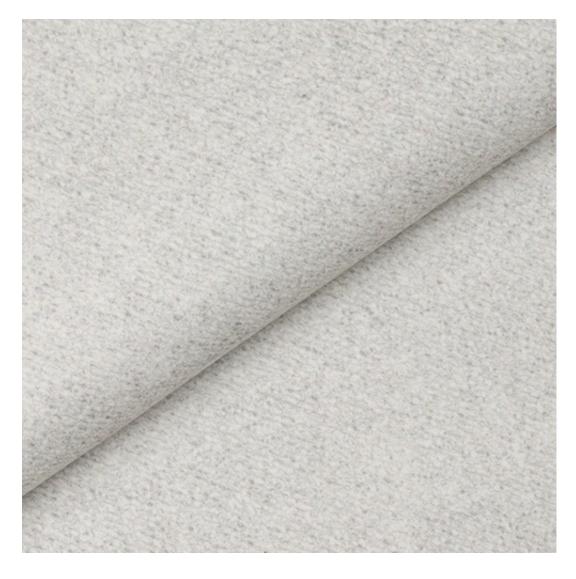

# **Product description**

Upholstered Bench Eco Leather LGM-100 FLORENCE-2521 | Width: 40 cm - 200 cm | Height: 40 cm - 50 cm | Depth: 30 cm - 40 cm |

Technical data

Product-Code:

| LGM-100                 |  |  |
|-------------------------|--|--|
| Catalogue number:       |  |  |
| 22059                   |  |  |
| Condition:              |  |  |
| New                     |  |  |
| Bench width:            |  |  |
| 40 cm - 200 cm          |  |  |
| Choose from parameter   |  |  |
| Bench height:           |  |  |
| 40 cm - 50 cm           |  |  |
| Choose from parameter   |  |  |
| Bench depth:            |  |  |
| 30 cm - 40 cm           |  |  |
| Choose from parameter   |  |  |
| Type of fabric:         |  |  |
| Choose from parameter   |  |  |
| Type of fabric (Photo): |  |  |
| FLORENCE-2521           |  |  |
|                         |  |  |
|                         |  |  |
|                         |  |  |
|                         |  |  |

**Height**: 40 cm , 45 cm , 50 cm **Depth**: 30 cm , 35 cm , 40 cm

Type of fabric: FLORENCE-2521 (Photo), ANDRE-1300, ANDRE-1301, ANDRE-1302, ANDRE-1303, ANDRE-1304, ANDRE-1305, ANDRE-1306, ANDRE-1307, ANDRE-1308, ANDRE-1309, ANDRE-1310, ART-DECO-VELVET-01, ART-DECO-VELVET-02, ART-DECO-VELVET-03, ART-DECO-VELVET-04, ART-DECO-VELVET-05, ART-DECO-VELVET-06, ART-DECO-VELVET-07, ART-DECO-VELVET-08, ART-DECO-VELVET-09, ART-DECO-VELVET-10...11 (write a comment in order), ATOS-111, ATOS-112, ATOS-113, ATOS-114, ATOS-115, ATOS-116, ATOS-117, ATOS-118, ATOS-119, ATOS-120...126 (write a comment in order), AURORA-2480, AURORA-2481, AURORA-2482, AURORA-2483, AURORA-2484, AURORA-2485, AURORA-2486, AURORA-2487, AURORA-2488, AURORA-2489...2505 (write a comment in order), BALOO-2071, BALOO-2072, BALOO-2073, BALOO-2074, BALOO-2076, BALOO-2077, BALOO-2078, BALOO-2079, BALOO-2081, BALOO-2082...2089 (write a comment in order), BLACK-WHITE-VELVET-01, BLACK-WHITE-VELVET-02, BLACK-WHITE-VELVET-03, BLACK-WHITE-VELVET-04, BLACK-WHITE-VELVET-05, BLACK-WHITE-VELVET-06, BLACK-WHITE-VELVET-07, BLACK-WHITE-VELVET-08, BLACK-WHITE-VELVET-09, BLACK-WHITE-VELVET-09, BLOOM-01, BLOOM-02, BLOOM-03, BLOOM-04, BLOOM-05, BLOOM-06, BLOOM-07, BLOOM-08, BLOOM-09, BLOOM-10, BRAID-3001, BRAID-3002,