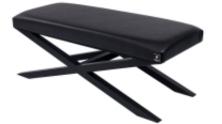

# Upholstered Bench Eco Leather LGM-10 FLORENCE-2529

| Number        | 2955             |
|---------------|------------------|
| Producer code | LGM-10           |
| Manufacturer  | Emra Wood Design |

## **Product description**

Upholstered Bench Eco Leather LGM-10 FLORENCE-2529 | Width: 40 cm - 200 cm | Height: 40 cm - 50 cm | Depth: 30 cm - 40 cm |

Technical data

Product-Code:

#### Upholstered Bench Eco Leather LGM-10 FLORENCE-2529

- A functional and practical bench for hallway, living room, bedroom, dressing room, bathroom, reception and office
- Some bench models have a practical shelf for shoes
- The frame and upholstery are made of the highest quality materials
- Production of the bench according to customer requirements

Product features

- Very high-quality and precise workmanship directly from the manufacturer
- The bench features an interchangeable seat to adapt the product to the future appearance of the room
- The bench does not require self-assembly and is delivered to the customer in its entirety
- Take a look at our fabric palette for more options
- We are at your disposal if you have any questions about the product
- By purchasing a product, you are buying a non-prefabricated item made according to specifications (selection of color, upholstery, materials, etc.)