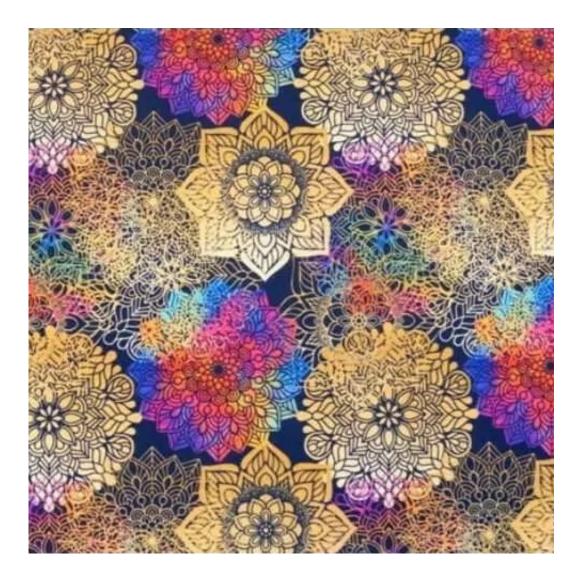

## **Product description**

Upholstered Bench Eco Leather LGM-10 FLORENCE-2529 | Width: 40 cm - 200 cm | Height: 40 cm - 50 cm | Depth: 30 cm - 40 cm |

Technical data

Product-Code:

FLORENCE-2529

Product description

**Depth**: 30 cm , 35 cm , 40 cm

**Type of fabric**: FLORENCE-2529 (Photo) , ANDRE-1300 , ANDRE-1301 , ANDRE-1302 , ANDRE-1303 , ANDRE-1304 , ANDRE-1305 , ANDRE-1306 , ANDRE-1307 , ANDRE-1308 , ANDRE-1309 , ANDRE-1310 , ART-DECO-VELVET-01 , ART-DECO-VELVET-02 , ART-DECO-VELVET-03 , ART-DECO-VELVET-04 , ART-DECO-VELVET-05 , ART-DECO-VELVET-06 , ART-DECO-VELVET-07 , ART-DECO-VELVET-08 , ART-DECO-VELVET-09 , ART-DECO-VELVET-10..11 (write a comment in order) , ATOS-111 , ATOS-112 , ATOS-113 , ATOS-114 , ATOS-115 , ATOS-116 , ATOS-117 , ATOS-118 , ATOS-119 , ATOS-120..126 (write a comment in order) , AURORA-2480 , AURORA-2481 , AURORA-2482 , AURORA-2483 , AURORA-2484 , AURORA-2485 , AURORA-2486 , AURORA-2487 , AURORA-2488 , AURORA-2489..2505 (write a comment in order) , BALOO-2071 , BALOO-2072 , BALOO-2073 , BALOO-2074 , BALOO-2076 , BALOO-2077 , BALOO-2078 , BALOO-2079 , BALOO-2081 , BALOO-2082..2089 (write a comment in order) , BLACK-WHITE-VELVET-01 , BLACK-WHITE-VELVET-07 , BLACK-WHITE-VELVET-03 , BLACK-WHITE-VELVET-03 , BLACK-WHITE-VELVET-03 , BLACK-WHITE-VELVET-03 , BLACK-WHITE-VELVET-03 , BLACK-WHITE-VELVET-03 , BLACK-WHITE-VELVET-05 , BLACK-WHITE-VELVET-06 , BLACK-WHITE-VELVET-07 , BLACK-WHITE-VELVET-08 , BLACK-WHITE-VELVET-09 , BLOOM-01 , BLOOM-02 , BLOOM-03 , BLOOM-04 , BLOOM-05 , BLOOM-06 , BLOOM-07 , BLOOM-09 , BLOOM-10 , BRAID-3001 , BRAID-3002 ,