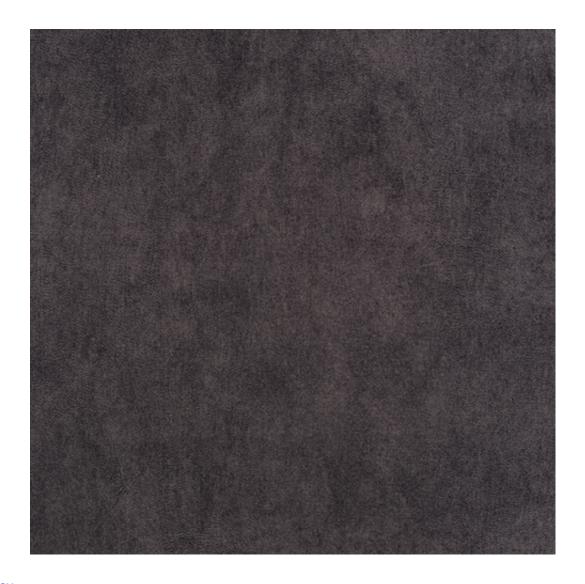

## **Product description**

Upholstered Bench Eco Leather LGM-10 FLORENCE-2529 | Width: 40 cm - 200 cm | Height: 40 cm - 50 cm | Depth: 30 cm - 40 cm |

Technical data

Product-Code:

FLORENCE-2529

Product description

**Depth**: 30 cm , 35 cm , 40 cm

**Type of fabric**: FLORENCE-2529 (Photo) , ANDRE-1300 , ANDRE-1301 , ANDRE-1302 , ANDRE-1303 , ANDRE-1304 , ANDRE-1305 , ANDRE-1306 , ANDRE-1307 , ANDRE-1308 , ANDRE-1309 , ANDRE-1310 , ART-DECO-VELVET-01 , ART-DECO-VELVET-02 , ART-DECO-VELVET-03 , ART-DECO-VELVET-04 , ART-DECO-VELVET-05 , ART-DECO-VELVET-06 , ART-DECO-VELVET-07 , ART-DECO-VELVET-08 , ART-DECO-VELVET-09 , ART-DECO-VELVET-10..11 (write a comment in order) , ATOS-111 , ATOS-112 , ATOS-113 , ATOS-114 , ATOS-115 , ATOS-116 , ATOS-117 , ATOS-118 , ATOS-119 , ATOS-120..126 (write a comment in order) , AURORA-2480 , AURORA-2481 , AURORA-2482 , AURORA-2483 , AURORA-2484 , AURORA-2485 , AURORA-2486 , AURORA-2487 , AURORA-2488 , AURORA-2489..2505 (write a comment in order) , BALOO-2071 , BALOO-2072 , BALOO-2073 , BALOO-2074 , BALOO-2076 , BALOO-2077 , BALOO-2078 , BALOO-2079 , BALOO-2081 , BALOO-2082..2089 (write a comment in order) , BLACK-WHITE-VELVET-01 , BLACK-WHITE-VELVET-07 , BLACK-WHITE-VELVET-03 , BLACK-WHITE-VELVET-03 , BLACK-WHITE-VELVET-03 , BLACK-WHITE-VELVET-03 , BLACK-WHITE-VELVET-03 , BLACK-WHITE-VELVET-03 , BLACK-WHITE-VELVET-05 , BLACK-WHITE-VELVET-06 , BLACK-WHITE-VELVET-07 , BLACK-WHITE-VELVET-08 , BLACK-WHITE-VELVET-09 , BLOOM-01 , BLOOM-02 , BLOOM-03 , BLOOM-04 , BLOOM-05 , BLOOM-06 , BLOOM-07 , BLOOM-09 , BLOOM-10 , BRAID-3001 , BRAID-3002 ,