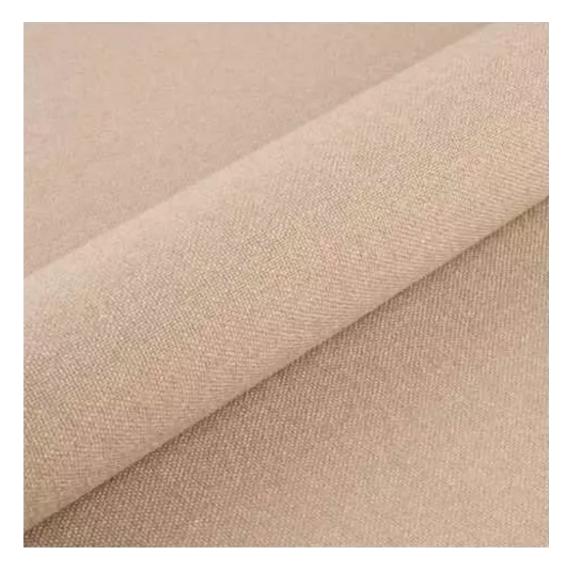

## **Product description**

Upholstered Bench Eco Leather LGM-10 FLORENCE-2529 | Width: 40 cm - 200 cm | Height: 40 cm - 50 cm | Depth: 30 cm - 40 cm |

Technical data

Product-Code:

Bench height:

40 cm - 50 cm

Choose from parameter

Bench depth:

30 cm - 40 cm

Choose from parameter

Type of fabric: Choose from parameter

Type of fabric (Photo):

FLORENCE-2529

Product description