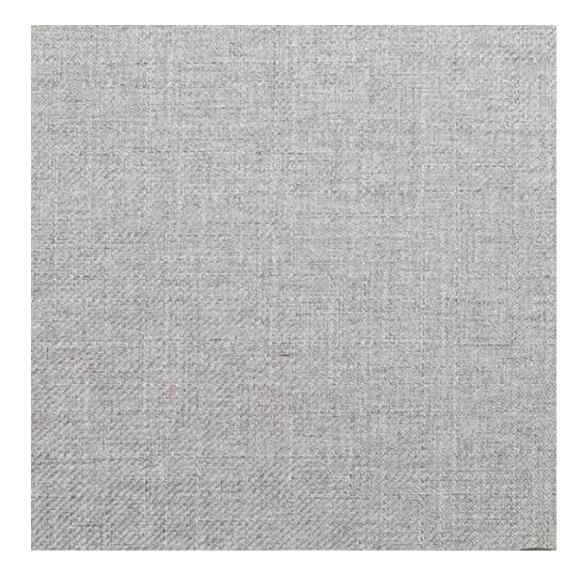

# **Product description**

Upholstered Bench Eco Leather LGM-10 FLORENCE-2528 | Width: 40 cm - 200 cm | Height: 40 cm - 50 cm | Depth: 30 cm - 40 cm |

Technical data

Product-Code:

| LGM-10                  |  |  |  |
|-------------------------|--|--|--|
| Catalogue number:       |  |  |  |
| 2954                    |  |  |  |
| Condition:              |  |  |  |
| New                     |  |  |  |
| Bench width:            |  |  |  |
| 40 cm - 200 cm          |  |  |  |
| Choose from parameter   |  |  |  |
| Bench height:           |  |  |  |
| 40 cm - 50 cm           |  |  |  |
| Choose from parameter   |  |  |  |
| Bench depth:            |  |  |  |
| 30 cm - 40 cm           |  |  |  |
| Choose from parameter   |  |  |  |
| Type of fabric:         |  |  |  |
| Choose from parameter   |  |  |  |
| Type of fabric (Photo): |  |  |  |
| FLORENCE-2528           |  |  |  |
|                         |  |  |  |
|                         |  |  |  |
|                         |  |  |  |
|                         |  |  |  |

**Height**: 40 cm , 45 cm , 50 cm **Depth**: 30 cm , 35 cm , 40 cm

Type of fabric: FLORENCE-2528 (Photo), ANDRE-1300, ANDRE-1301, ANDRE-1302, ANDRE-1303, ANDRE-1304, ANDRE-1305, ANDRE-1306, ANDRE-1307, ANDRE-1308, ANDRE-1309, ANDRE-1310, ART-DECO-VELVET-01, ART-DECO-VELVET-02, ART-DECO-VELVET-03, ART-DECO-VELVET-04, ART-DECO-VELVET-05, ART-DECO-VELVET-06, ART-DECO-VELVET-07, ART-DECO-VELVET-08, ART-DECO-VELVET-09, ART-DECO-VELVET-10...11 (write a comment in order), ATOS-111, ATOS-112, ATOS-113, ATOS-114, ATOS-115, ATOS-116, ATOS-117, ATOS-118, ATOS-119, ATOS-120...126 (write a comment in order), AURORA-2480, AURORA-2481, AURORA-2482, AURORA-2483, AURORA-2484, AURORA-2485, AURORA-2486, AURORA-2487, AURORA-2488, AURORA-2489...2505 (write a comment in order), BALOO-2071, BALOO-2072, BALOO-2073, BALOO-2074, BALOO-2076, BALOO-2077, BALOO-2078, BALOO-2079, BALOO-2081, BALOO-2082...2089 (write a comment in order), BLACK-WHITE-VELVET-01, BLACK-WHITE-VELVET-02, BLACK-WHITE-VELVET-03, BLACK-WHITE-VELVET-04, BLACK-WHITE-VELVET-05, BLACK-WHITE-VELVET-06, BLACK-WHITE-VELVET-07, BLACK-WHITE-VELVET-08, BLACK-WHITE-VELVET-09, BLACK-WHITE-VELVET-09, BLOOM-02, BLOOM-03, BLOOM-04, BLOOM-05, BLOOM-06, BLOOM-07, BLOOM-08, BLOOM-09, BLOOM-10, BRAID-3001, BRAID-3002,