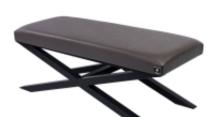

# Upholstered Bench Eco Leather LGM-10 FLORENCE-2528

| Number        | 2954             |
|---------------|------------------|
| Producer code | LGM-10           |
| Manufacturer  | Emra Wood Design |

# **Product description**

Upholstered Bench Eco Leather LGM-10 FLORENCE-2528 | Width: 40 cm - 200 cm | Height: 40 cm - 50 cm | Depth: 30 cm - 40 cm |

Technical data

Product-Code:

| LGM-10                  |  |  |  |
|-------------------------|--|--|--|
| Catalogue number:       |  |  |  |
| 2954                    |  |  |  |
| Condition:              |  |  |  |
| New                     |  |  |  |
| Bench width:            |  |  |  |
| 40 cm - 200 cm          |  |  |  |
| Choose from parameter   |  |  |  |
| Bench height:           |  |  |  |
| 40 cm - 50 cm           |  |  |  |
| Choose from parameter   |  |  |  |
| Bench depth:            |  |  |  |
| 30 cm - 40 cm           |  |  |  |
| Choose from parameter   |  |  |  |
| Type of fabric:         |  |  |  |
| Choose from parameter   |  |  |  |
| Type of fabric (Photo): |  |  |  |
| FLORENCE-2528           |  |  |  |
|                         |  |  |  |
|                         |  |  |  |
|                         |  |  |  |
|                         |  |  |  |

### Upholstered Bench Eco Leather LGM-10 FLORENCE-2528

- · A functional and practical bench for hallway, living room, bedroom, dressing room, bathroom, reception and office
- Some bench models have a practical shelf for shoes
- The frame and upholstery are made of the highest quality materials
- Production of the bench according to customer requirements