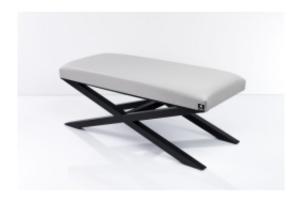

# Upholstered Bench Eco Leather LGM-10 FLORENCE-2527

| Number        | 2953             |
|---------------|------------------|
| Producer code | LGM-10           |
| Manufacturer  | Emra Wood Design |

# **Product description**

Upholstered Bench Eco Leather LGM-10 FLORENCE-2527 | Width: 40 cm - 200 cm | Height: 40 cm - 50 cm | Depth: 30 cm - 40 cm |

Technical data

Product-Code:

| LGM-10                  |  |  |  |
|-------------------------|--|--|--|
| Catalogue number:       |  |  |  |
| 2953                    |  |  |  |
| Condition:              |  |  |  |
| New                     |  |  |  |
| Bench width:            |  |  |  |
| 40 cm - 200 cm          |  |  |  |
| Choose from parameter   |  |  |  |
| Bench height:           |  |  |  |
| 40 cm - 50 cm           |  |  |  |
| Choose from parameter   |  |  |  |
| Bench depth:            |  |  |  |
| 30 cm - 40 cm           |  |  |  |
| Choose from parameter   |  |  |  |
| Type of fabric:         |  |  |  |
| Choose from parameter   |  |  |  |
| Type of fabric (Photo): |  |  |  |
| FLORENCE-2527           |  |  |  |
|                         |  |  |  |
|                         |  |  |  |
|                         |  |  |  |
|                         |  |  |  |

### Upholstered Bench Eco Leather LGM-10 FLORENCE-2527

- · A functional and practical bench for hallway, living room, bedroom, dressing room, bathroom, reception and office
- Some bench models have a practical shelf for shoes
- The frame and upholstery are made of the highest quality materials
- Production of the bench according to customer requirements