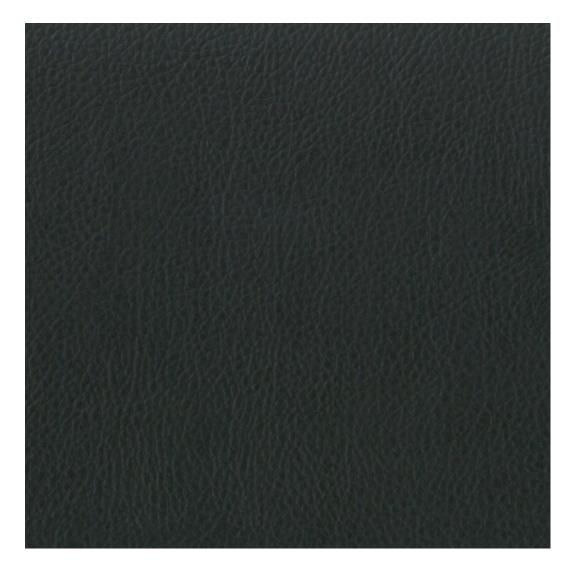

# **Product description**

Upholstered Bench Eco Leather LGM-10 FLORENCE-2527 | Width: 40 cm - 200 cm | Height: 40 cm - 50 cm | Depth: 30 cm - 40 cm |

Technical data

Product-Code:

| LGM-10                  |  |  |  |
|-------------------------|--|--|--|
| Catalogue number:       |  |  |  |
| 2953                    |  |  |  |
| Condition:              |  |  |  |
| New                     |  |  |  |
| Bench width:            |  |  |  |
| 40 cm - 200 cm          |  |  |  |
| Choose from parameter   |  |  |  |
| Bench height:           |  |  |  |
| 40 cm - 50 cm           |  |  |  |
| Choose from parameter   |  |  |  |
| Bench depth:            |  |  |  |
| 30 cm - 40 cm           |  |  |  |
| Choose from parameter   |  |  |  |
| Type of fabric:         |  |  |  |
| Choose from parameter   |  |  |  |
| Type of fabric (Photo): |  |  |  |
| FLORENCE-2527           |  |  |  |
|                         |  |  |  |
|                         |  |  |  |
|                         |  |  |  |
|                         |  |  |  |

**Height**: 40 cm , 45 cm , 50 cm **Depth**: 30 cm , 35 cm , 40 cm

Type of fabric: FLORENCE-2527 (Photo), ANDRE-1300, ANDRE-1301, ANDRE-1302, ANDRE-1303, ANDRE-1304, ANDRE-1305, ANDRE-1306, ANDRE-1307, ANDRE-1308, ANDRE-1309, ANDRE-1310, ART-DECO-VELVET-01, ART-DECO-VELVET-02, ART-DECO-VELVET-03, ART-DECO-VELVET-04, ART-DECO-VELVET-05, ART-DECO-VELVET-06, ART-DECO-VELVET-07, ART-DECO-VELVET-08, ART-DECO-VELVET-09, ART-DECO-VELVET-10...11 (write a comment in order), ATOS-111, ATOS-112, ATOS-113, ATOS-114, ATOS-115, ATOS-116, ATOS-117, ATOS-118, ATOS-119, ATOS-120...126 (write a comment in order), AURORA-2480, AURORA-2481, AURORA-2482, AURORA-2483, AURORA-2484, AURORA-2485, AURORA-2486, AURORA-2487, AURORA-2488, AURORA-2489...2505 (write a comment in order), BALOO-2071, BALOO-2072, BALOO-2073, BALOO-2074, BALOO-2076, BALOO-2077, BALOO-2078, BALOO-2079, BALOO-2081, BALOO-2082...2089 (write a comment in order), BLACK-WHITE-VELVET-01, BLACK-WHITE-VELVET-02, BLACK-WHITE-VELVET-03, BLACK-WHITE-VELVET-04, BLACK-WHITE-VELVET-05, BLACK-WHITE-VELVET-06, BLACK-WHITE-VELVET-07, BLACK-WHITE-VELVET-08, BLACK-WHITE-VELVET-09, BLACK-WHITE-VELVET-09, BLOOM-02, BLOOM-03, BLOOM-04, BLOOM-05, BLOOM-06, BLOOM-07, BLOOM-08, BLOOM-09, BLOOM-10, BRAID-3001, BRAID-3002,