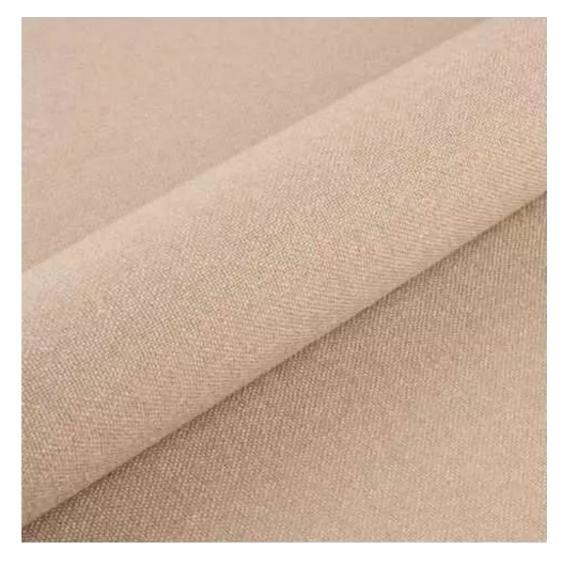

# **Product description**

Upholstered Bench Eco Leather LGM-10 FLORENCE-2527 | Width: 40 cm - 200 cm | Height: 40 cm - 50 cm | Depth: 30 cm - 40 cm |

Technical data

Product-Code:

| LGM-10                  |  |  |  |
|-------------------------|--|--|--|
| Catalogue number:       |  |  |  |
| 2953                    |  |  |  |
| Condition:              |  |  |  |
| New                     |  |  |  |
| Bench width:            |  |  |  |
| 40 cm - 200 cm          |  |  |  |
| Choose from parameter   |  |  |  |
| Bench height:           |  |  |  |
| 40 cm - 50 cm           |  |  |  |
| Choose from parameter   |  |  |  |
| Bench depth:            |  |  |  |
| 30 cm - 40 cm           |  |  |  |
| Choose from parameter   |  |  |  |
| Type of fabric:         |  |  |  |
| Choose from parameter   |  |  |  |
| Type of fabric (Photo): |  |  |  |
| FLORENCE-2527           |  |  |  |
|                         |  |  |  |
|                         |  |  |  |
|                         |  |  |  |
|                         |  |  |  |

**Height**: 40 cm , 45 cm , 50 cm **Depth**: 30 cm , 35 cm , 40 cm

Type of fabric: FLORENCE-2527 (Photo), ANDRE-1300, ANDRE-1301, ANDRE-1302, ANDRE-1303, ANDRE-1304, ANDRE-1305, ANDRE-1306, ANDRE-1307, ANDRE-1308, ANDRE-1309, ANDRE-1310, ART-DECO-VELVET-01, ART-DECO-VELVET-02, ART-DECO-VELVET-03, ART-DECO-VELVET-04, ART-DECO-VELVET-05, ART-DECO-VELVET-06, ART-DECO-VELVET-07, ART-DECO-VELVET-08, ART-DECO-VELVET-09, ART-DECO-VELVET-10...11 (write a comment in order), ATOS-111, ATOS-112, ATOS-113, ATOS-114, ATOS-115, ATOS-116, ATOS-117, ATOS-118, ATOS-119, ATOS-120...126 (write a comment in order), AURORA-2480, AURORA-2481, AURORA-2482, AURORA-2483, AURORA-2484, AURORA-2485, AURORA-2486, AURORA-2487, AURORA-2488, AURORA-2489...2505 (write a comment in order), BALOO-2071, BALOO-2072, BALOO-2073, BALOO-2074, BALOO-2076, BALOO-2077, BALOO-2078, BALOO-2079, BALOO-2081, BALOO-2082...2089 (write a comment in order), BLACK-WHITE-VELVET-01, BLACK-WHITE-VELVET-02, BLACK-WHITE-VELVET-03, BLACK-WHITE-VELVET-04, BLACK-WHITE-VELVET-05, BLACK-WHITE-VELVET-06, BLACK-WHITE-VELVET-07, BLACK-WHITE-VELVET-08, BLACK-WHITE-VELVET-09, BLACK-WHITE-VELVET-09, BLOOM-02, BLOOM-03, BLOOM-04, BLOOM-05, BLOOM-06, BLOOM-07, BLOOM-08, BLOOM-09, BLOOM-10, BRAID-3001, BRAID-3002,