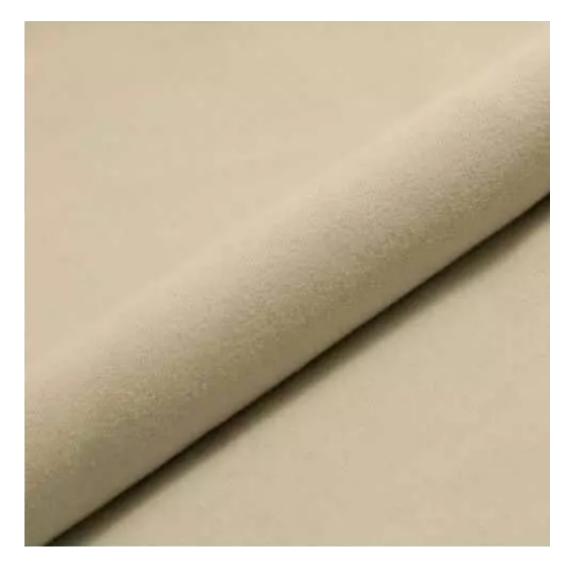

# **Product description**

Upholstered Bench Eco Leather LGM-10 FLORENCE-2527 | Width: 40 cm - 200 cm | Height: 40 cm - 50 cm | Depth: 30 cm - 40 cm |

Technical data

Product-Code:

| LGM-10                  |  |  |  |
|-------------------------|--|--|--|
| Catalogue number:       |  |  |  |
| 2953                    |  |  |  |
| Condition:              |  |  |  |
| New                     |  |  |  |
| Bench width:            |  |  |  |
| 40 cm - 200 cm          |  |  |  |
| Choose from parameter   |  |  |  |
| Bench height:           |  |  |  |
| 40 cm - 50 cm           |  |  |  |
| Choose from parameter   |  |  |  |
| Bench depth:            |  |  |  |
| 30 cm - 40 cm           |  |  |  |
| Choose from parameter   |  |  |  |
| Type of fabric:         |  |  |  |
| Choose from parameter   |  |  |  |
| Type of fabric (Photo): |  |  |  |
| FLORENCE-2527           |  |  |  |
|                         |  |  |  |
|                         |  |  |  |
|                         |  |  |  |
|                         |  |  |  |

**Height**: 40 cm , 45 cm , 50 cm **Depth**: 30 cm , 35 cm , 40 cm

Type of fabric: FLORENCE-2527 (Photo), ANDRE-1300, ANDRE-1301, ANDRE-1302, ANDRE-1303, ANDRE-1304, ANDRE-1305, ANDRE-1306, ANDRE-1307, ANDRE-1308, ANDRE-1309, ANDRE-1310, ART-DECO-VELVET-01, ART-DECO-VELVET-02, ART-DECO-VELVET-03, ART-DECO-VELVET-04, ART-DECO-VELVET-05, ART-DECO-VELVET-06, ART-DECO-VELVET-07, ART-DECO-VELVET-08, ART-DECO-VELVET-09, ART-DECO-VELVET-10...11 (write a comment in order), ATOS-111, ATOS-112, ATOS-113, ATOS-114, ATOS-115, ATOS-116, ATOS-117, ATOS-118, ATOS-119, ATOS-120...126 (write a comment in order), AURORA-2480, AURORA-2481, AURORA-2482, AURORA-2483, AURORA-2484, AURORA-2485, AURORA-2486, AURORA-2487, AURORA-2488, AURORA-2489...2505 (write a comment in order), BALOO-2071, BALOO-2072, BALOO-2073, BALOO-2074, BALOO-2076, BALOO-2077, BALOO-2078, BALOO-2079, BALOO-2081, BALOO-2082...2089 (write a comment in order), BLACK-WHITE-VELVET-01, BLACK-WHITE-VELVET-02, BLACK-WHITE-VELVET-03, BLACK-WHITE-VELVET-04, BLACK-WHITE-VELVET-05, BLACK-WHITE-VELVET-06, BLACK-WHITE-VELVET-07, BLACK-WHITE-VELVET-08, BLACK-WHITE-VELVET-09, BLACK-WHITE-VELVET-09, BLOOM-02, BLOOM-03, BLOOM-04, BLOOM-05, BLOOM-06, BLOOM-07, BLOOM-08, BLOOM-09, BLOOM-10, BRAID-3001, BRAID-3002,