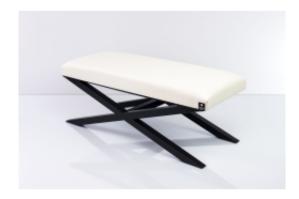

# Upholstered Bench Eco Leather LGM-10 FLORENCE-2521

| Number        | 2952             |
|---------------|------------------|
| Producer code | LGM-10           |
| Manufacturer  | Emra Wood Design |

# **Product description**

Upholstered Bench Eco Leather LGM-10 FLORENCE-2521 | Width: 40 cm - 200 cm | Height: 40 cm - 50 cm | Depth: 30 cm - 40 cm |

Technical data

Product-Code:

| LGM-10                  |  |  |  |
|-------------------------|--|--|--|
| Catalogue number:       |  |  |  |
| 2952                    |  |  |  |
| Condition:              |  |  |  |
| New                     |  |  |  |
| Bench width:            |  |  |  |
| 40 cm - 200 cm          |  |  |  |
| Choose from parameter   |  |  |  |
| Bench height:           |  |  |  |
| 40 cm - 50 cm           |  |  |  |
| Choose from parameter   |  |  |  |
| Bench depth:            |  |  |  |
| 30 cm - 40 cm           |  |  |  |
| Choose from parameter   |  |  |  |
| Type of fabric:         |  |  |  |
| Choose from parameter   |  |  |  |
| Type of fabric (Photo): |  |  |  |
| FLORENCE-2521           |  |  |  |
|                         |  |  |  |
|                         |  |  |  |
|                         |  |  |  |
|                         |  |  |  |

## Upholstered Bench Eco Leather LGM-10 FLORENCE-2521

- · A functional and practical bench for hallway, living room, bedroom, dressing room, bathroom, reception and office
- Some bench models have a practical shelf for shoes
- The frame and upholstery are made of the highest quality materials
- Production of the bench according to customer requirements