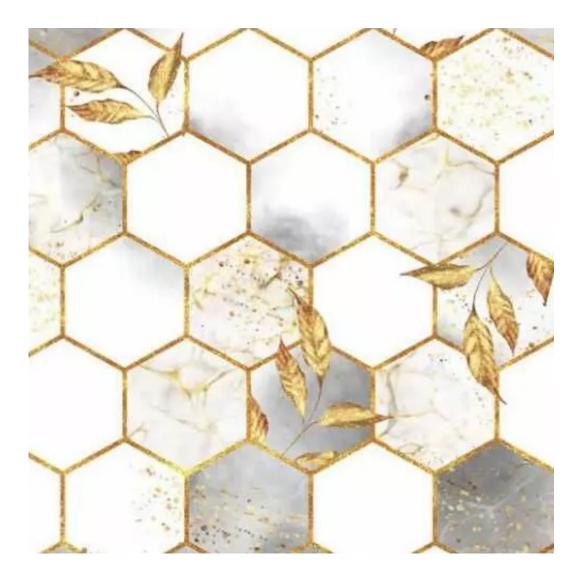

# **Product description**

Upholstered Bench Eco Leather LGM-10 FLORENCE-2521 | Width: 40 cm - 200 cm | Height: 40 cm - 50 cm | Depth: 30 cm - 40 cm |

Technical data

Product-Code:

| LGM-10                  |  |  |  |
|-------------------------|--|--|--|
| Catalogue number:       |  |  |  |
| 2952                    |  |  |  |
| Condition:              |  |  |  |
| New                     |  |  |  |
| Bench width:            |  |  |  |
| 40 cm - 200 cm          |  |  |  |
| Choose from parameter   |  |  |  |
| Bench height:           |  |  |  |
| 40 cm - 50 cm           |  |  |  |
| Choose from parameter   |  |  |  |
| Bench depth:            |  |  |  |
| 30 cm - 40 cm           |  |  |  |
| Choose from parameter   |  |  |  |
| Type of fabric:         |  |  |  |
| Choose from parameter   |  |  |  |
| Type of fabric (Photo): |  |  |  |
| FLORENCE-2521           |  |  |  |
|                         |  |  |  |
|                         |  |  |  |
|                         |  |  |  |
|                         |  |  |  |

**Height**: 40 cm , 45 cm , 50 cm **Depth**: 30 cm , 35 cm , 40 cm

Type of fabric: FLORENCE-2521 (Photo), ANDRE-1300, ANDRE-1301, ANDRE-1302, ANDRE-1303, ANDRE-1304, ANDRE-1305, ANDRE-1306, ANDRE-1307, ANDRE-1308, ANDRE-1309, ANDRE-1310, ART-DECO-VELVET-01, ART-DECO-VELVET-02, ART-DECO-VELVET-03, ART-DECO-VELVET-04, ART-DECO-VELVET-05, ART-DECO-VELVET-06, ART-DECO-VELVET-07, ART-DECO-VELVET-08, ART-DECO-VELVET-09, ART-DECO-VELVET-10...11 (write a comment in order), ATOS-111, ATOS-112, ATOS-113, ATOS-114, ATOS-115, ATOS-116, ATOS-117, ATOS-118, ATOS-119, ATOS-120...126 (write a comment in order), AURORA-2480, AURORA-2481, AURORA-2482, AURORA-2483, AURORA-2484, AURORA-2485, AURORA-2486, AURORA-2487, AURORA-2488, AURORA-2489...2505 (write a comment in order), BALOO-2071, BALOO-2072, BALOO-2073, BALOO-2074, BALOO-2076, BALOO-2077, BALOO-2078, BALOO-2079, BALOO-2081, BALOO-2082...2089 (write a comment in order), BLACK-WHITE-VELVET-01, BLACK-WHITE-VELVET-02, BLACK-WHITE-VELVET-03, BLACK-WHITE-VELVET-04, BLACK-WHITE-VELVET-05, BLACK-WHITE-VELVET-06, BLACK-WHITE-VELVET-07, BLACK-WHITE-VELVET-08, BLACK-WHITE-VELVET-09, BLACK-WHITE-VELVET-09, BLOOM-01, BLOOM-02, BLOOM-03, BLOOM-04, BLOOM-05, BLOOM-06, BLOOM-07, BLOOM-08, BLOOM-09, BLOOM-10, BRAID-3001, BRAID-3002,