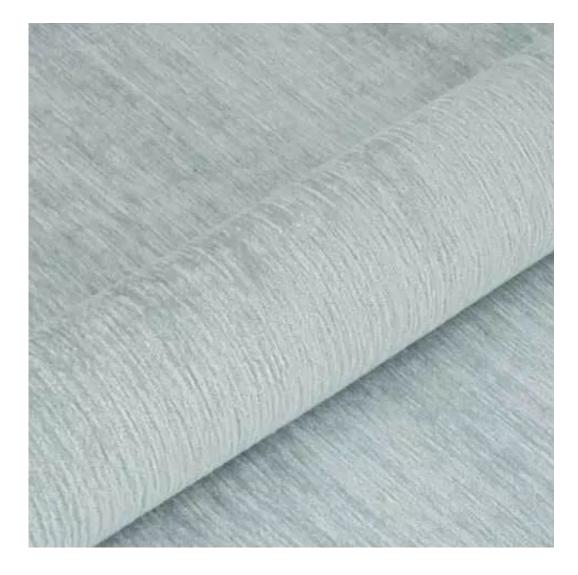

# **Product description**

Upholstered Bench Eco Leather LGM-10 FLORENCE-2521 | Width: 40 cm - 200 cm | Height: 40 cm - 50 cm | Depth: 30 cm - 40 cm |

Technical data

Product-Code:

| LGM-10                  |  |  |  |
|-------------------------|--|--|--|
| Catalogue number:       |  |  |  |
| 2952                    |  |  |  |
| Condition:              |  |  |  |
| New                     |  |  |  |
| Bench width:            |  |  |  |
| 40 cm - 200 cm          |  |  |  |
| Choose from parameter   |  |  |  |
| Bench height:           |  |  |  |
| 40 cm - 50 cm           |  |  |  |
| Choose from parameter   |  |  |  |
| Bench depth:            |  |  |  |
| 30 cm - 40 cm           |  |  |  |
| Choose from parameter   |  |  |  |
| Type of fabric:         |  |  |  |
| Choose from parameter   |  |  |  |
| Type of fabric (Photo): |  |  |  |
| FLORENCE-2521           |  |  |  |
|                         |  |  |  |
|                         |  |  |  |
|                         |  |  |  |
|                         |  |  |  |

**Height**: 40 cm , 45 cm , 50 cm **Depth**: 30 cm , 35 cm , 40 cm

Type of fabric: FLORENCE-2521 (Photo), ANDRE-1300, ANDRE-1301, ANDRE-1302, ANDRE-1303, ANDRE-1304, ANDRE-1305, ANDRE-1306, ANDRE-1307, ANDRE-1308, ANDRE-1309, ANDRE-1310, ART-DECO-VELVET-01, ART-DECO-VELVET-02, ART-DECO-VELVET-03, ART-DECO-VELVET-04, ART-DECO-VELVET-05, ART-DECO-VELVET-06, ART-DECO-VELVET-07, ART-DECO-VELVET-08, ART-DECO-VELVET-09, ART-DECO-VELVET-10...11 (write a comment in order), ATOS-111, ATOS-112, ATOS-113, ATOS-114, ATOS-115, ATOS-116, ATOS-117, ATOS-118, ATOS-119, ATOS-120...126 (write a comment in order), AURORA-2480, AURORA-2481, AURORA-2482, AURORA-2483, AURORA-2484, AURORA-2485, AURORA-2486, AURORA-2487, AURORA-2488, AURORA-2489...2505 (write a comment in order), BALOO-2071, BALOO-2072, BALOO-2073, BALOO-2074, BALOO-2076, BALOO-2077, BALOO-2078, BALOO-2079, BALOO-2081, BALOO-2082...2089 (write a comment in order), BLACK-WHITE-VELVET-01, BLACK-WHITE-VELVET-02, BLACK-WHITE-VELVET-03, BLACK-WHITE-VELVET-04, BLACK-WHITE-VELVET-05, BLACK-WHITE-VELVET-06, BLACK-WHITE-VELVET-07, BLACK-WHITE-VELVET-08, BLACK-WHITE-VELVET-09, BLACK-WHITE-VELVET-09, BLOOM-01, BLOOM-02, BLOOM-03, BLOOM-04, BLOOM-05, BLOOM-06, BLOOM-07, BLOOM-08, BLOOM-09, BLOOM-10, BRAID-3001, BRAID-3002,