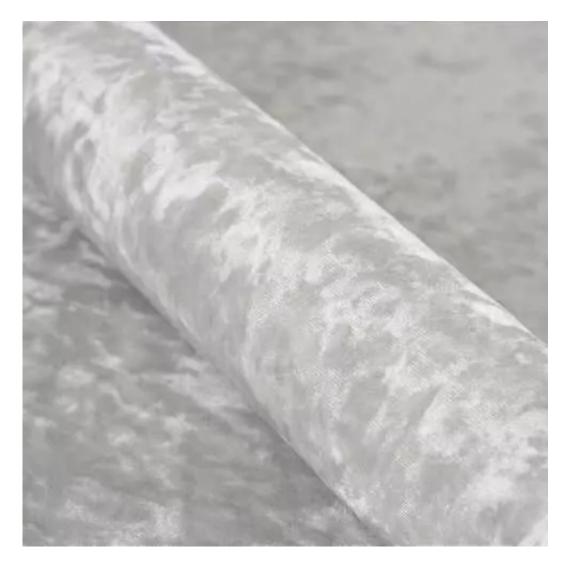

# **Product description**

Upholstered Bench Eco Leather LGM-10 FLORENCE-2521 | Width: 40 cm - 200 cm | Height: 40 cm - 50 cm | Depth: 30 cm - 40 cm |

Technical data

Product-Code:

| LGM-10                  |  |  |  |
|-------------------------|--|--|--|
| Catalogue number:       |  |  |  |
| 2952                    |  |  |  |
| Condition:              |  |  |  |
| New                     |  |  |  |
| Bench width:            |  |  |  |
| 40 cm - 200 cm          |  |  |  |
| Choose from parameter   |  |  |  |
| Bench height:           |  |  |  |
| 40 cm - 50 cm           |  |  |  |
| Choose from parameter   |  |  |  |
| Bench depth:            |  |  |  |
| 30 cm - 40 cm           |  |  |  |
| Choose from parameter   |  |  |  |
| Type of fabric:         |  |  |  |
| Choose from parameter   |  |  |  |
| Type of fabric (Photo): |  |  |  |
| FLORENCE-2521           |  |  |  |
|                         |  |  |  |
|                         |  |  |  |
|                         |  |  |  |
|                         |  |  |  |

**Height**: 40 cm , 45 cm , 50 cm **Depth**: 30 cm , 35 cm , 40 cm

Type of fabric: FLORENCE-2521 (Photo), ANDRE-1300, ANDRE-1301, ANDRE-1302, ANDRE-1303, ANDRE-1304, ANDRE-1305, ANDRE-1306, ANDRE-1307, ANDRE-1308, ANDRE-1309, ANDRE-1310, ART-DECO-VELVET-01, ART-DECO-VELVET-02, ART-DECO-VELVET-03, ART-DECO-VELVET-04, ART-DECO-VELVET-05, ART-DECO-VELVET-06, ART-DECO-VELVET-07, ART-DECO-VELVET-08, ART-DECO-VELVET-09, ART-DECO-VELVET-10...11 (write a comment in order), ATOS-111, ATOS-112, ATOS-113, ATOS-114, ATOS-115, ATOS-116, ATOS-117, ATOS-118, ATOS-119, ATOS-120...126 (write a comment in order), AURORA-2480, AURORA-2481, AURORA-2482, AURORA-2483, AURORA-2484, AURORA-2485, AURORA-2486, AURORA-2487, AURORA-2488, AURORA-2489...2505 (write a comment in order), BALOO-2071, BALOO-2072, BALOO-2073, BALOO-2074, BALOO-2076, BALOO-2077, BALOO-2078, BALOO-2079, BALOO-2081, BALOO-2082...2089 (write a comment in order), BLACK-WHITE-VELVET-01, BLACK-WHITE-VELVET-02, BLACK-WHITE-VELVET-03, BLACK-WHITE-VELVET-04, BLACK-WHITE-VELVET-05, BLACK-WHITE-VELVET-06, BLACK-WHITE-VELVET-07, BLACK-WHITE-VELVET-08, BLACK-WHITE-VELVET-09, BLACK-WHITE-VELVET-09, BLOOM-01, BLOOM-02, BLOOM-03, BLOOM-04, BLOOM-05, BLOOM-06, BLOOM-07, BLOOM-08, BLOOM-09, BLOOM-10, BRAID-3001, BRAID-3002,