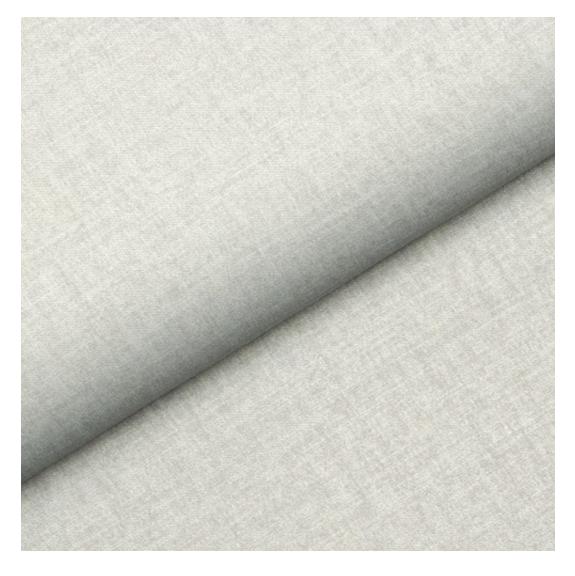

# **Product description**

Upholstered Bench Eco Leather LGM-10 FLORENCE-2521 | Width: 40 cm - 200 cm | Height: 40 cm - 50 cm | Depth: 30 cm - 40 cm |

Technical data

Product-Code:

| LGM-10                  |  |  |  |
|-------------------------|--|--|--|
| Catalogue number:       |  |  |  |
| 2952                    |  |  |  |
| Condition:              |  |  |  |
| New                     |  |  |  |
| Bench width:            |  |  |  |
| 40 cm - 200 cm          |  |  |  |
| Choose from parameter   |  |  |  |
| Bench height:           |  |  |  |
| 40 cm - 50 cm           |  |  |  |
| Choose from parameter   |  |  |  |
| Bench depth:            |  |  |  |
| 30 cm - 40 cm           |  |  |  |
| Choose from parameter   |  |  |  |
| Type of fabric:         |  |  |  |
| Choose from parameter   |  |  |  |
| Type of fabric (Photo): |  |  |  |
| FLORENCE-2521           |  |  |  |
|                         |  |  |  |
|                         |  |  |  |
|                         |  |  |  |
|                         |  |  |  |

**Height**: 40 cm , 45 cm , 50 cm **Depth**: 30 cm , 35 cm , 40 cm

Type of fabric: FLORENCE-2521 (Photo), ANDRE-1300, ANDRE-1301, ANDRE-1302, ANDRE-1303, ANDRE-1304, ANDRE-1305, ANDRE-1306, ANDRE-1307, ANDRE-1308, ANDRE-1309, ANDRE-1310, ART-DECO-VELVET-01, ART-DECO-VELVET-02, ART-DECO-VELVET-03, ART-DECO-VELVET-04, ART-DECO-VELVET-05, ART-DECO-VELVET-06, ART-DECO-VELVET-07, ART-DECO-VELVET-08, ART-DECO-VELVET-09, ART-DECO-VELVET-10...11 (write a comment in order), ATOS-111, ATOS-112, ATOS-113, ATOS-114, ATOS-115, ATOS-116, ATOS-117, ATOS-118, ATOS-119, ATOS-120...126 (write a comment in order), AURORA-2480, AURORA-2481, AURORA-2482, AURORA-2483, AURORA-2484, AURORA-2485, AURORA-2486, AURORA-2487, AURORA-2488, AURORA-2489...2505 (write a comment in order), BALOO-2071, BALOO-2072, BALOO-2073, BALOO-2074, BALOO-2076, BALOO-2077, BALOO-2078, BALOO-2079, BALOO-2081, BALOO-2082...2089 (write a comment in order), BLACK-WHITE-VELVET-01, BLACK-WHITE-VELVET-02, BLACK-WHITE-VELVET-03, BLACK-WHITE-VELVET-04, BLACK-WHITE-VELVET-05, BLACK-WHITE-VELVET-06, BLACK-WHITE-VELVET-07, BLACK-WHITE-VELVET-08, BLACK-WHITE-VELVET-09, BLACK-WHITE-VELVET-09, BLOOM-01, BLOOM-02, BLOOM-03, BLOOM-04, BLOOM-05, BLOOM-06, BLOOM-07, BLOOM-08, BLOOM-09, BLOOM-10, BRAID-3001, BRAID-3002,