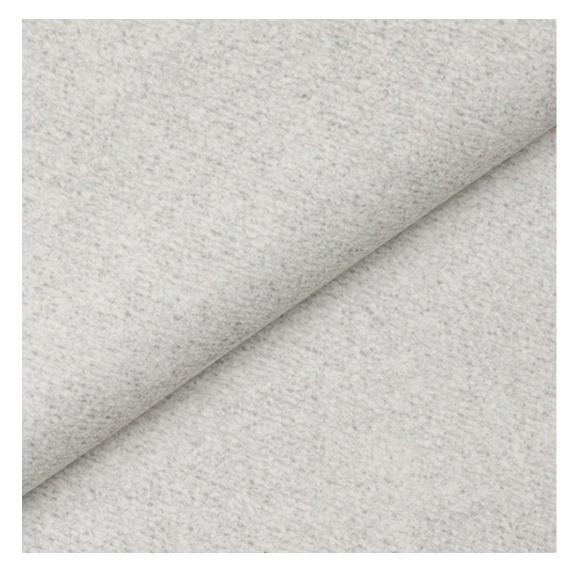

# **Product description**

Upholstered Bench Eco Leather LGM-10 FLORENCE-2521 | Width: 40 cm - 200 cm | Height: 40 cm - 50 cm | Depth: 30 cm - 40 cm |

Technical data

Product-Code:

| LGM-10                  |  |  |  |
|-------------------------|--|--|--|
| Catalogue number:       |  |  |  |
| 2952                    |  |  |  |
| Condition:              |  |  |  |
| New                     |  |  |  |
| Bench width:            |  |  |  |
| 40 cm - 200 cm          |  |  |  |
| Choose from parameter   |  |  |  |
| Bench height:           |  |  |  |
| 40 cm - 50 cm           |  |  |  |
| Choose from parameter   |  |  |  |
| Bench depth:            |  |  |  |
| 30 cm - 40 cm           |  |  |  |
| Choose from parameter   |  |  |  |
| Type of fabric:         |  |  |  |
| Choose from parameter   |  |  |  |
| Type of fabric (Photo): |  |  |  |
| FLORENCE-2521           |  |  |  |
|                         |  |  |  |
|                         |  |  |  |
|                         |  |  |  |
|                         |  |  |  |

**Height**: 40 cm , 45 cm , 50 cm **Depth**: 30 cm , 35 cm , 40 cm

Type of fabric: FLORENCE-2521 (Photo), ANDRE-1300, ANDRE-1301, ANDRE-1302, ANDRE-1303, ANDRE-1304, ANDRE-1305, ANDRE-1306, ANDRE-1307, ANDRE-1308, ANDRE-1309, ANDRE-1310, ART-DECO-VELVET-01, ART-DECO-VELVET-02, ART-DECO-VELVET-03, ART-DECO-VELVET-04, ART-DECO-VELVET-05, ART-DECO-VELVET-06, ART-DECO-VELVET-07, ART-DECO-VELVET-08, ART-DECO-VELVET-09, ART-DECO-VELVET-10...11 (write a comment in order), ATOS-111, ATOS-112, ATOS-113, ATOS-114, ATOS-115, ATOS-116, ATOS-117, ATOS-118, ATOS-119, ATOS-120...126 (write a comment in order), AURORA-2480, AURORA-2481, AURORA-2482, AURORA-2483, AURORA-2484, AURORA-2485, AURORA-2486, AURORA-2487, AURORA-2488, AURORA-2489...2505 (write a comment in order), BALOO-2071, BALOO-2072, BALOO-2073, BALOO-2074, BALOO-2076, BALOO-2077, BALOO-2078, BALOO-2079, BALOO-2081, BALOO-2082...2089 (write a comment in order), BLACK-WHITE-VELVET-01, BLACK-WHITE-VELVET-02, BLACK-WHITE-VELVET-03, BLACK-WHITE-VELVET-04, BLACK-WHITE-VELVET-05, BLACK-WHITE-VELVET-06, BLACK-WHITE-VELVET-07, BLACK-WHITE-VELVET-08, BLACK-WHITE-VELVET-09, BLACK-WHITE-VELVET-09, BLOOM-01, BLOOM-02, BLOOM-03, BLOOM-04, BLOOM-05, BLOOM-06, BLOOM-07, BLOOM-08, BLOOM-09, BLOOM-10, BRAID-3001, BRAID-3002,