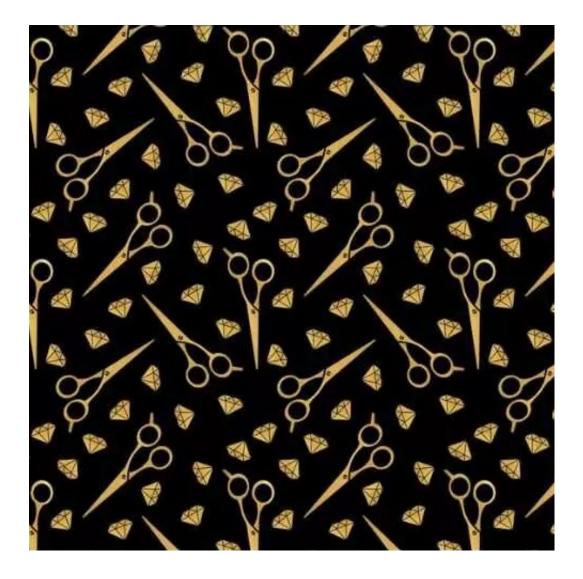

# **Product description**

Upholstered Bench Eco Leather LGM-10 FLORENCE-2521 | Width: 40 cm - 200 cm | Height: 40 cm - 50 cm | Depth: 30 cm - 40 cm |

Technical data

Product-Code:

| LGM-10                  |  |  |  |
|-------------------------|--|--|--|
| Catalogue number:       |  |  |  |
| 2952                    |  |  |  |
| Condition:              |  |  |  |
| New                     |  |  |  |
| Bench width:            |  |  |  |
| 40 cm - 200 cm          |  |  |  |
| Choose from parameter   |  |  |  |
| Bench height:           |  |  |  |
| 40 cm - 50 cm           |  |  |  |
| Choose from parameter   |  |  |  |
| Bench depth:            |  |  |  |
| 30 cm - 40 cm           |  |  |  |
| Choose from parameter   |  |  |  |
| Type of fabric:         |  |  |  |
| Choose from parameter   |  |  |  |
| Type of fabric (Photo): |  |  |  |
| FLORENCE-2521           |  |  |  |
|                         |  |  |  |
|                         |  |  |  |
|                         |  |  |  |
|                         |  |  |  |

**Height**: 40 cm , 45 cm , 50 cm **Depth**: 30 cm , 35 cm , 40 cm

Type of fabric: FLORENCE-2521 (Photo), ANDRE-1300, ANDRE-1301, ANDRE-1302, ANDRE-1303, ANDRE-1304, ANDRE-1305, ANDRE-1306, ANDRE-1307, ANDRE-1308, ANDRE-1309, ANDRE-1310, ART-DECO-VELVET-01, ART-DECO-VELVET-02, ART-DECO-VELVET-03, ART-DECO-VELVET-04, ART-DECO-VELVET-05, ART-DECO-VELVET-06, ART-DECO-VELVET-07, ART-DECO-VELVET-08, ART-DECO-VELVET-09, ART-DECO-VELVET-10...11 (write a comment in order), ATOS-111, ATOS-112, ATOS-113, ATOS-114, ATOS-115, ATOS-116, ATOS-117, ATOS-118, ATOS-119, ATOS-120...126 (write a comment in order), AURORA-2480, AURORA-2481, AURORA-2482, AURORA-2483, AURORA-2484, AURORA-2485, AURORA-2486, AURORA-2487, AURORA-2488, AURORA-2489...2505 (write a comment in order), BALOO-2071, BALOO-2072, BALOO-2073, BALOO-2074, BALOO-2076, BALOO-2077, BALOO-2078, BALOO-2079, BALOO-2081, BALOO-2082...2089 (write a comment in order), BLACK-WHITE-VELVET-01, BLACK-WHITE-VELVET-02, BLACK-WHITE-VELVET-03, BLACK-WHITE-VELVET-04, BLACK-WHITE-VELVET-05, BLACK-WHITE-VELVET-06, BLACK-WHITE-VELVET-07, BLACK-WHITE-VELVET-08, BLACK-WHITE-VELVET-09, BLACK-WHITE-VELVET-09, BLOOM-01, BLOOM-02, BLOOM-03, BLOOM-04, BLOOM-05, BLOOM-06, BLOOM-07, BLOOM-08, BLOOM-09, BLOOM-10, BRAID-3001, BRAID-3002,