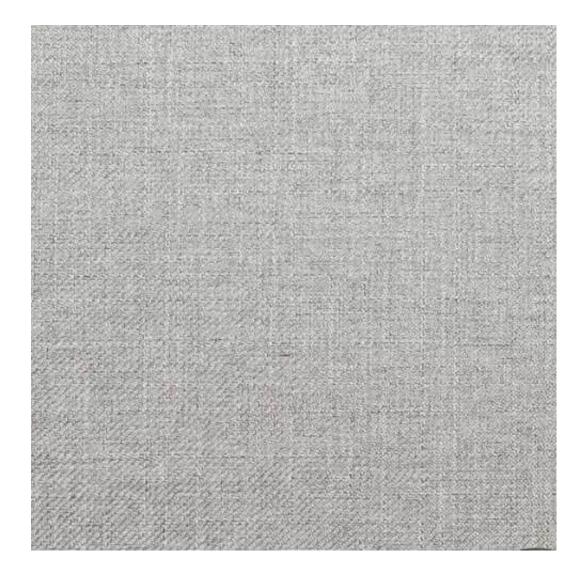

# **Product description**

Upholstered Bench Eco Leather LGM-1 FLORENCE-2529 | Width: 40 cm - 200 cm | Height: 40 cm - 50 cm | Depth: 30 cm - 40 cm |

Technical data

Product-Code:

| LGM-1                   |  |  |  |
|-------------------------|--|--|--|
| Catalogue number:       |  |  |  |
| 5022                    |  |  |  |
| Condition:              |  |  |  |
| New                     |  |  |  |
| Bench width:            |  |  |  |
| 40 cm - 200 cm          |  |  |  |
| Choose from parameter   |  |  |  |
| Bench height:           |  |  |  |
| 40 cm - 50 cm           |  |  |  |
| Choose from parameter   |  |  |  |
| Bench depth:            |  |  |  |
| 30 cm - 40 cm           |  |  |  |
| Choose from parameter   |  |  |  |
| Type of fabric:         |  |  |  |
| Choose from parameter   |  |  |  |
| Type of fabric (Photo): |  |  |  |
| FLORENCE-2529           |  |  |  |
|                         |  |  |  |
|                         |  |  |  |
|                         |  |  |  |
|                         |  |  |  |

**Height**: 40 cm , 45 cm , 50 cm **Depth**: 30 cm , 35 cm , 40 cm

Type of fabric: FLORENCE-2529 (Photo), ANDRE-1300, ANDRE-1301, ANDRE-1302, ANDRE-1303, ANDRE-1304, ANDRE-1305, ANDRE-1306, ANDRE-1307, ANDRE-1308, ANDRE-1309, ANDRE-1310, ART-DECO-VELVET-01, ART-DECO-VELVET-02, ART-DECO-VELVET-03, ART-DECO-VELVET-04, ART-DECO-VELVET-05, ART-DECO-VELVET-06, ART-DECO-VELVET-07, ART-DECO-VELVET-08, ART-DECO-VELVET-09, ART-DECO-VELVET-10...11 (write a comment in order), ATOS-111, ATOS-112, ATOS-113, ATOS-114, ATOS-115, ATOS-116, ATOS-117, ATOS-118, ATOS-119, ATOS-120...126 (write a comment in order), AURORA-2480, AURORA-2481, AURORA-2482, AURORA-2483, AURORA-2484, AURORA-2485, AURORA-2486, AURORA-2487, AURORA-2488, AURORA-2489...2505 (write a comment in order), BALOO-2071, BALOO-2072, BALOO-2073, BALOO-2074, BALOO-2076, BALOO-2077, BALOO-2078, BALOO-2079, BALOO-2081, BALOO-2082...2089 (write a comment in order), BLACK-WHITE-VELVET-01, BLACK-WHITE-VELVET-02, BLACK-WHITE-VELVET-03, BLACK-WHITE-VELVET-04, BLACK-WHITE-VELVET-05, BLACK-WHITE-VELVET-06, BLACK-WHITE-VELVET-07, BLACK-WHITE-VELVET-08, BLACK-WHITE-VELVET-09, BLACK-WHITE-VELVET-09, BLOOM-02, BLOOM-03, BLOOM-04, BLOOM-05, BLOOM-06, BLOOM-07, BLOOM-08, BLOOM-09, BLOOM-10, BRAID-3001, BRAID-3002,