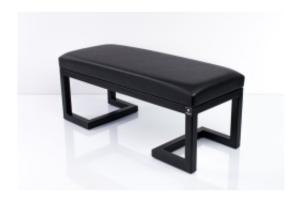

# Upholstered Bench Eco Leather LGM-1 FLORENCE-2529

| Number        | 5022             |
|---------------|------------------|
| Producer code | LGM-1            |
| Manufacturer  | Emra Wood Design |

# **Product description**

Upholstered Bench Eco Leather LGM-1 FLORENCE-2529 | Width: 40 cm - 200 cm | Height: 40 cm - 50 cm | Depth: 30 cm - 40 cm |

Technical data

Product-Code:

| LGM-1                   |  |  |  |
|-------------------------|--|--|--|
| Catalogue number:       |  |  |  |
| 5022                    |  |  |  |
| Condition:              |  |  |  |
| New                     |  |  |  |
| Bench width:            |  |  |  |
| 40 cm - 200 cm          |  |  |  |
| Choose from parameter   |  |  |  |
| Bench height:           |  |  |  |
| 40 cm - 50 cm           |  |  |  |
| Choose from parameter   |  |  |  |
| Bench depth:            |  |  |  |
| 30 cm - 40 cm           |  |  |  |
| Choose from parameter   |  |  |  |
| Type of fabric:         |  |  |  |
| Choose from parameter   |  |  |  |
| Type of fabric (Photo): |  |  |  |
| FLORENCE-2529           |  |  |  |
|                         |  |  |  |
|                         |  |  |  |
|                         |  |  |  |
|                         |  |  |  |

## Upholstered Bench Eco Leather LGM-1 FLORENCE-2529

- · A functional and practical bench for hallway, living room, bedroom, dressing room, bathroom, reception and office
- Some bench models have a practical shelf for shoes
- The frame and upholstery are made of the highest quality materials
- Production of the bench according to customer requirements