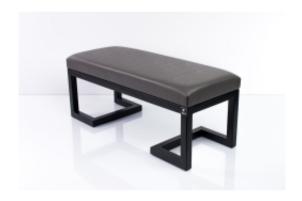

# Upholstered Bench Eco Leather LGM-1 FLORENCE-2528

| Number        | 5021             |
|---------------|------------------|
| Producer code | LGM-1            |
| Manufacturer  | Emra Wood Design |

# **Product description**

Upholstered Bench Eco Leather LGM-1 FLORENCE-2528 | Width: 40 cm - 200 cm | Height: 40 cm - 50 cm | Depth: 30 cm - 40 cm |

Technical data

Product-Code:

| LGM-1                   |  |  |
|-------------------------|--|--|
| Catalogue number:       |  |  |
| 5021                    |  |  |
| Condition:              |  |  |
| New                     |  |  |
| Bench width:            |  |  |
| 40 cm - 200 cm          |  |  |
| Choose from parameter   |  |  |
| Bench height:           |  |  |
| 40 cm - 50 cm           |  |  |
| Choose from parameter   |  |  |
| Bench depth:            |  |  |
| 30 cm - 40 cm           |  |  |
| Choose from parameter   |  |  |
| Type of fabric:         |  |  |
| Choose from parameter   |  |  |
| Type of fabric (Photo): |  |  |
| FLORENCE-2528           |  |  |
|                         |  |  |
|                         |  |  |
|                         |  |  |

## Upholstered Bench Eco Leather LGM-1 FLORENCE-2528

- · A functional and practical bench for hallway, living room, bedroom, dressing room, bathroom, reception and office
- Some bench models have a practical shelf for shoes
- The frame and upholstery are made of the highest quality materials
- Production of the bench according to customer requirements

#### **Product features**

- Very high-quality and precise workmanship directly from the manufacturer
- The bench features an interchangeable seat to adapt the product to the future appearance of the room
- The bench does not require self-assembly and is delivered to the customer in its entirety
- Take a look at our fabric palette for more options
- We are at your disposal if you have any questions about the product
- By purchasing a product, you are buying a non-prefabricated item made according to specifications (selection of color, upholstery, materials, etc.)