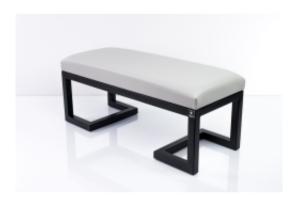

# Upholstered Bench Eco Leather LGM-1 FLORENCE-2527

| Number        | 5020             |  |
|---------------|------------------|--|
| Producer code | LGM-1            |  |
| Manufacturer  | Emra Wood Design |  |

## **Product description**

Upholstered Bench Eco Leather LGM-1 FLORENCE-2527 | Width: 40 cm - 200 cm | Height: 40 cm - 50 cm | Depth: 30 cm - 40 cm |

Technical data

Product-Code:

#### Upholstered Bench Eco Leather LGM-1 FLORENCE-2527

- A functional and practical bench for hallway, living room, bedroom, dressing room, bathroom, reception and office
- Some bench models have a practical shelf for shoes
- The frame and upholstery are made of the highest quality materials
- Production of the bench according to customer requirements

Product features

- Very high-quality and precise workmanship directly from the manufacturer
- The bench features an interchangeable seat to adapt the product to the future appearance of the room
- The bench does not require self-assembly and is delivered to the customer in its entirety
- Take a look at our fabric palette for more options
- We are at your disposal if you have any questions about the product
- By purchasing a product, you are buying a non-prefabricated item made according to specifications (selection of color, upholstery, materials, etc.)