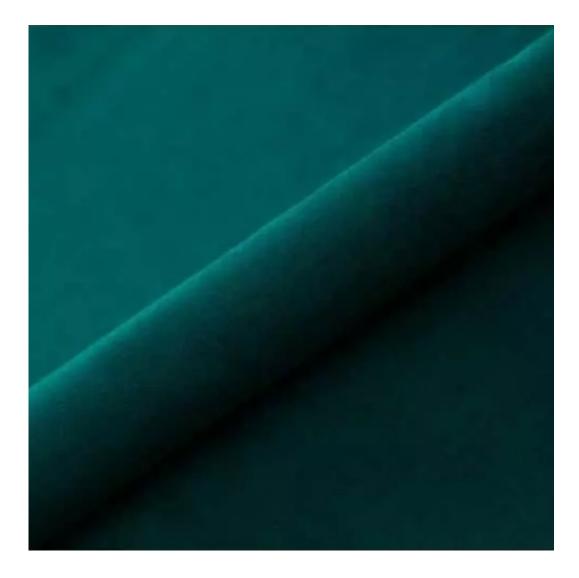

## **Product description**

Upholstered Bench Eco Leather LGM-1 FLORENCE-2527 | Width: 40 cm - 200 cm | Height: 40 cm - 50 cm | Depth: 30 cm - 40 cm |

Technical data

Product-Code:

Bench height:

40 cm - 50 cm

Choose from parameter

Bench depth:

30 cm - 40 cm

Choose from parameter

Type of fabric: Choose from parameter

Type of fabric (Photo):

FLORENCE-2527

Product description