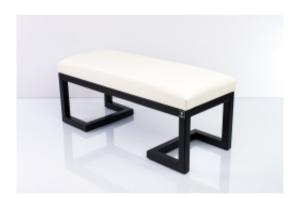

# Upholstered Bench Eco Leather LGM-1 FLORENCE-2521

| Number        | 5019             |  |
|---------------|------------------|--|
| Producer code | LGM-1            |  |
| Manufacturer  | Emra Wood Design |  |

## **Product description**

Upholstered Bench Eco Leather LGM-1 FLORENCE-2521 | Width: 40 cm - 200 cm | Height: 40 cm - 50 cm | Depth: 30 cm - 40 cm |

Technical data

Product-Code:

#### Upholstered Bench Eco Leather LGM-1 FLORENCE-2521

- A functional and practical bench for hallway, living room, bedroom, dressing room, bathroom, reception and office
- Some bench models have a practical shelf for shoes
- The frame and upholstery are made of the highest quality materials
- Production of the bench according to customer requirements

Product features

- Very high-quality and precise workmanship directly from the manufacturer
- The bench features an interchangeable seat to adapt the product to the future appearance of the room
- The bench does not require self-assembly and is delivered to the customer in its entirety
- Take a look at our fabric palette for more options
- We are at your disposal if you have any questions about the product
- By purchasing a product, you are buying a non-prefabricated item made according to specifications (selection of color, upholstery, materials, etc.)