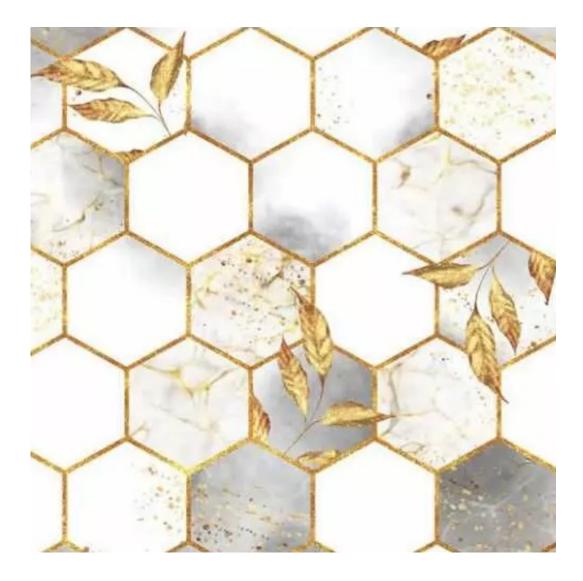

FLORENCE-2521

Product description

**Depth**: 30 cm , 35 cm , 40 cm

**Type of fabric**: FLORENCE-2521 (Photo) , ANDRE-1300 , ANDRE-1301 , ANDRE-1302 , ANDRE-1303 , ANDRE-1304 , ANDRE-1305 , ANDRE-1306 , ANDRE-1307 , ANDRE-1308 , ANDRE-1309 , ANDRE-1310 , ART-DECO-VELVET-01 , ART-DECO-VELVET-02 , ART-DECO-VELVET-03 , ART-DECO-VELVET-04 , ART-DECO-VELVET-05 , ART-DECO-VELVET-06 , ART-DECO-VELVET-07 , ART-DECO-VELVET-08 , ART-DECO-VELVET-09 , ART-DECO-VELVET-10..11 (write a comment in order) , ATOS-111 , ATOS-112 , ATOS-113 , ATOS-114 , ATOS-115 , ATOS-116 , ATOS-117 , ATOS-118 , ATOS-119 , ATOS-120..126 (write a comment in order) , AURORA-2480 , AURORA-2481 , AURORA-2482 , AURORA-2483 , AURORA-2484 , AURORA-2485 , AURORA-2486 , AURORA-2487 , AURORA-2488 , AURORA-2489..2505 (write a comment in order) , BALOO-2071 , BALOO-2072 , BALOO-2073 , BALOO-2074 , BALOO-2076 , BALOO-2077 , BALOO-2078 , BALOO-2079 , BALOO-2081 , BALOO-2082..2089 (write a comment in order) , BLACK-WHITE-VELVET-01 , BLACK-WHITE-VELVET-02 , BLACK-WHITE-VELVET-03 , BLACK-WHITE-VELVET-05 , BLACK-WHITE-VELVET-06 , BLACK-WHITE-VELVET-07 , BLACK-WHITE-VELVET-08 , BLACK-WHITE-VELVET-09 , BLACK-WHITE-VELVET-05 , BLACK-WHITE-VELVET-06 , BLACK-WHITE-VELVET-07 , BLACK-WHITE-VELVET-08 , BLACK-WHITE-VELVET-09 , BLOOM-09 , BLOOM-01 , BLOOM-02 , BLOOM-03 , BLOOM-04 , BLOOM-05 , BLOOM-06 , BLOOM-07 , BLOOM-08 , BLOOM-09 , BLOOM-10 , BRAID-3001 , BRAID-3002 ,