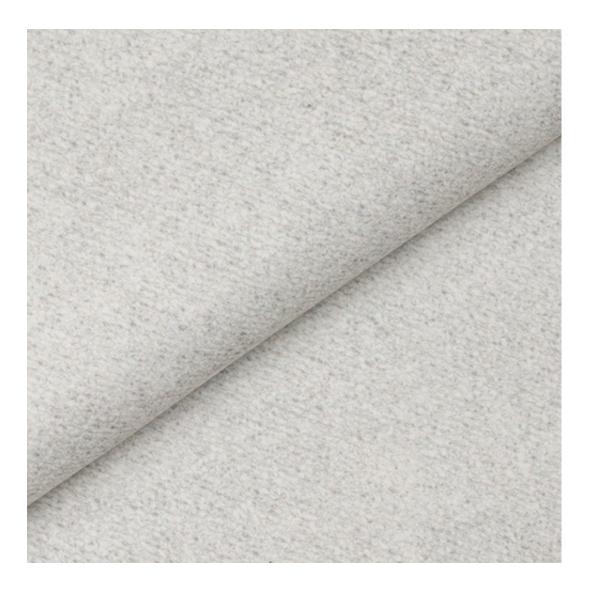

## **Product description**

Upholstered Bench Eco Leather LGM-1 FLORENCE-2521 | Width: 40 cm - 200 cm | Height: 40 cm - 50 cm | Depth: 30 cm - 40 cm |

Technical data

Product-Code:

FLORENCE-2521

Product description

**Depth**: 30 cm , 35 cm , 40 cm

**Type of fabric**: FLORENCE-2521 (Photo) , ANDRE-1300 , ANDRE-1301 , ANDRE-1302 , ANDRE-1303 , ANDRE-1304 , ANDRE-1305 , ANDRE-1306 , ANDRE-1307 , ANDRE-1308 , ANDRE-1309 , ANDRE-1310 , ART-DECO-VELVET-01 , ART-DECO-VELVET-02 , ART-DECO-VELVET-03 , ART-DECO-VELVET-04 , ART-DECO-VELVET-05 , ART-DECO-VELVET-06 , ART-DECO-VELVET-07 , ART-DECO-VELVET-08 , ART-DECO-VELVET-09 , ART-DECO-VELVET-10..11 (write a comment in order) , ATOS-111 , ATOS-112 , ATOS-113 , ATOS-114 , ATOS-115 , ATOS-116 , ATOS-117 , ATOS-118 , ATOS-119 , ATOS-120..126 (write a comment in order) , AURORA-2480 , AURORA-2481 , AURORA-2482 , AURORA-2483 , AURORA-2484 , AURORA-2485 , AURORA-2486 , AURORA-2487 , AURORA-2488 , AURORA-2489..2505 (write a comment in order) , BALOO-2071 , BALOO-2072 , BALOO-2073 , BALOO-2074 , BALOO-2076 , BALOO-2077 , BALOO-2078 , BALOO-2079 , BALOO-2081 , BALOO-2082..2089 (write a comment in order) , BLACK-WHITE-VELVET-01 , BLACK-WHITE-VELVET-02 , BLACK-WHITE-VELVET-03 , BLACK-WHITE-VELVET-05 , BLACK-WHITE-VELVET-06 , BLACK-WHITE-VELVET-07 , BLACK-WHITE-VELVET-08 , BLACK-WHITE-VELVET-09 , BLACK-WHITE-VELVET-05 , BLACK-WHITE-VELVET-06 , BLACK-WHITE-VELVET-07 , BLACK-WHITE-VELVET-08 , BLACK-WHITE-VELVET-09 , BLOOM-09 , BLOOM-01 , BLOOM-02 , BLOOM-03 , BLOOM-04 , BLOOM-05 , BLOOM-06 , BLOOM-07 , BLOOM-08 , BLOOM-09 , BLOOM-10 , BRAID-3001 , BRAID-3002 ,