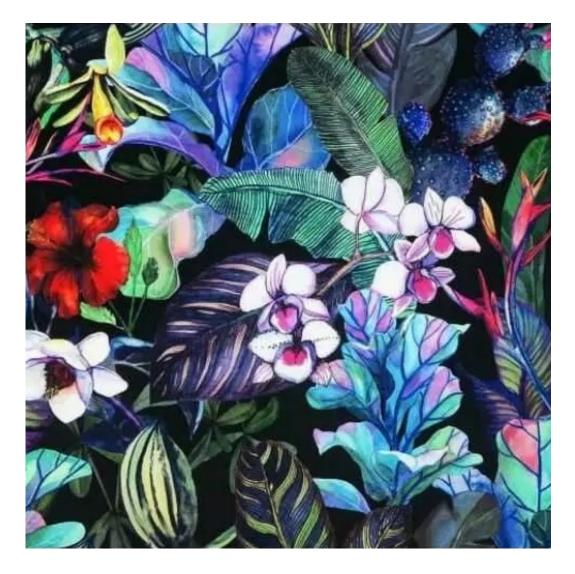

FLORENCE-2521

Product description

### CHILL-ME

CRUSH

DREAM-VELVET

FLASH

FLORENCE-ECO-LEATHER

**Depth**: 30 cm , 35 cm , 40 cm

**Type of fabric**: FLORENCE-2521 (Photo) , ANDRE-1300 , ANDRE-1301 , ANDRE-1302 , ANDRE-1303 , ANDRE-1304 , ANDRE-1305 , ANDRE-1306 , ANDRE-1307 , ANDRE-1308 , ANDRE-1309 , ANDRE-1310 , ART-DECO-VELVET-01 , ART-DECO-VELVET-02 , ART-DECO-VELVET-03 , ART-DECO-VELVET-04 , ART-DECO-VELVET-05 , ART-DECO-VELVET-06 , ART-DECO-VELVET-07 , ART-DECO-VELVET-08 , ART-DECO-VELVET-09 , ART-DECO-VELVET-10..11 (write a comment in order) , ATOS-111 , ATOS-112 , ATOS-113 , ATOS-114 , ATOS-115 , ATOS-116 , ATOS-117 , ATOS-118 , ATOS-119 , ATOS-120..126 (write a comment in order) , AURORA-2480 , AURORA-2481 , AURORA-2482 , AURORA-2483 , AURORA-2484 , AURORA-2485 , AURORA-2486 , AURORA-2487 , AURORA-2488 , AURORA-2489..2505 (write a comment in order) , BALOO-2071 , BALOO-2072 , BALOO-2073 , BALOO-2074 , BALOO-2076 , BALOO-2077 , BALOO-2078 , BALOO-2079 , BALOO-2081 , BALOO-2082..2089 (write a comment in order) , BLACK-WHITE-VELVET-01 , BLACK-WHITE-VELVET-02 , BLACK-WHITE-VELVET-03 , BLACK-WHITE-VELVET-05 , BLACK-WHITE-VELVET-06 , BLACK-WHITE-VELVET-07 , BLACK-WHITE-VELVET-08 , BLACK-WHITE-VELVET-09 , BLACK-WHITE-VELVET-05 , BLACK-WHITE-VELVET-06 , BLACK-WHITE-VELVET-07 , BLACK-WHITE-VELVET-08 , BLACK-WHITE-VELVET-09 , BLOOM-09 , BLOOM-01 , BLOOM-02 , BLOOM-03 , BLOOM-04 , BLOOM-05 , BLOOM-06 , BLOOM-07 , BLOOM-08 , BLOOM-09 , BLOOM-10 , BRAID-3001 , BRAID-3002 ,