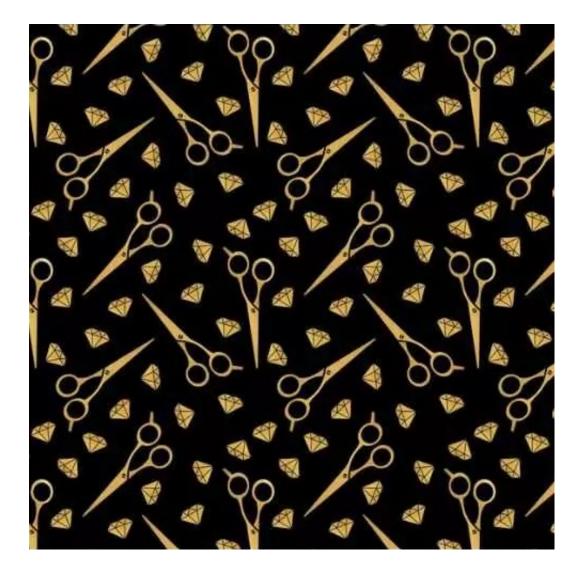

## **Product description**

Upholstered Bench Eco Leather LGM-1 FLORENCE-2521 | Width: 40 cm - 200 cm | Height: 40 cm - 50 cm | Depth: 30 cm - 40 cm |

Technical data

Product-Code:

Bench height:

40 cm - 50 cm

Choose from parameter

Bench depth:

30 cm - 40 cm

Choose from parameter

Type of fabric: Choose from parameter

Type of fabric (Photo):

FLORENCE-2521

Product description

**Depth**: 30 cm , 35 cm , 40 cm

**Type of fabric**: FLORENCE-2521 (Photo) , ANDRE-1300 , ANDRE-1301 , ANDRE-1302 , ANDRE-1303 , ANDRE-1304 , ANDRE-1305 , ANDRE-1306 , ANDRE-1307 , ANDRE-1308 , ANDRE-1309 , ANDRE-1310 , ART-DECO-VELVET-01 , ART-DECO-VELVET-02 , ART-DECO-VELVET-03 , ART-DECO-VELVET-04 , ART-DECO-VELVET-05 , ART-DECO-VELVET-06 , ART-DECO-VELVET-07 , ART-DECO-VELVET-08 , ART-DECO-VELVET-09 , ART-DECO-VELVET-10..11 (write a comment in order) , ATOS-111 , ATOS-112 , ATOS-113 , ATOS-114 , ATOS-115 , ATOS-116 , ATOS-117 , ATOS-118 , ATOS-119 , ATOS-120..126 (write a comment in order) , AURORA-2480 , AURORA-2481 , AURORA-2482 , AURORA-2483 , AURORA-2484 , AURORA-2485 , AURORA-2486 , AURORA-2487 , AURORA-2488 , AURORA-2489..2505 (write a comment in order) , BALOO-2071 , BALOO-2072 , BALOO-2073 , BALOO-2074 , BALOO-2076 , BALOO-2077 , BALOO-2078 , BALOO-2079 , BALOO-2081 , BALOO-2082..2089 (write a comment in order) , BLACK-WHITE-VELVET-01 , BLACK-WHITE-VELVET-02 , BLACK-WHITE-VELVET-03 , BLACK-WHITE-VELVET-05 , BLACK-WHITE-VELVET-06 , BLACK-WHITE-VELVET-07 , BLACK-WHITE-VELVET-08 , BLACK-WHITE-VELVET-09 , BLACK-WHITE-VELVET-05 , BLACK-WHITE-VELVET-06 , BLACK-WHITE-VELVET-07 , BLACK-WHITE-VELVET-08 , BLACK-WHITE-VELVET-09 , BLOOM-09 , BLOOM-01 , BLOOM-02 , BLOOM-03 , BLOOM-04 , BLOOM-05 , BLOOM-06 , BLOOM-07 , BLOOM-08 , BLOOM-09 , BLOOM-10 , BRAID-3001 , BRAID-3002 ,