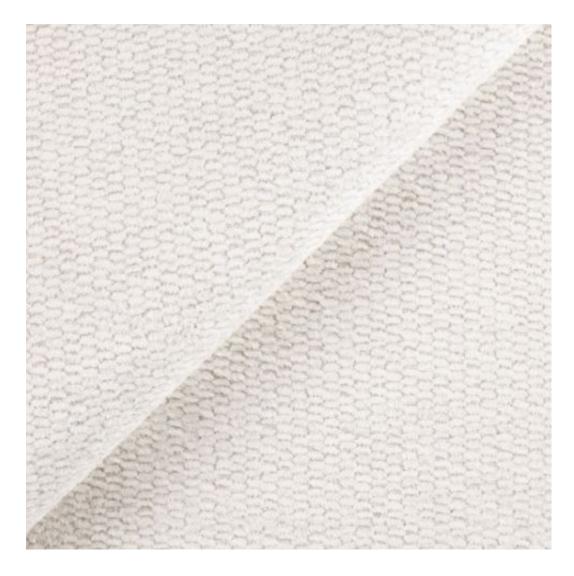

# **Product description**

Upholstered Bench Double Seat Industrial Style LGM-104 PIANO-15 | Width: 80 cm - 200 cm | Height: 40 cm - 50 cm | Depth: 30 cm - 40 cm |

Technical data

Product-Code:

| LGM-104                 |  |
|-------------------------|--|
| Catalogue number:       |  |
| 13409                   |  |
|                         |  |
| Condition:              |  |
| New                     |  |
| Bench width:            |  |
| 80 cm - 200 cm          |  |
| Choose from parameter   |  |
|                         |  |
| Bench height:           |  |
| 40 cm - 50 cm           |  |
| Choose from parameter   |  |
|                         |  |
| Bench depth:            |  |
| 30 cm - 40 cm           |  |
| Choose from parameter   |  |
|                         |  |
| Type of fabric:         |  |
| Choose from parameter   |  |
|                         |  |
| Type of fabric (Photo): |  |
| PIANO-15                |  |
|                         |  |
|                         |  |
|                         |  |
|                         |  |

Height: 40 cm , 45 cm , 50 cm Depth: 30 cm , 35 cm , 40 cm Side of deeper seat: Left , Right

Type of fabric: PIANO-15 (Photo), ANDRE-1300, ANDRE-1301, ANDRE-1302, ANDRE-1303, ANDRE-1304, ANDRE-1305, ANDRE-1306, ANDRE-1307, ANDRE-1308, ANDRE-1309, ANDRE-1310, ART-DECO-VELVET-01, ART-DECO-VELVET-02, ART-DECO-VELVET-03, ART-DECO-VELVET-04, ART-DECO-VELVET-05, ART-DECO-VELVET-06, ART-DECO-VELVET-07, ART-DECO-VELVET-08, ART-DECO-VELVET-09, ART-DECO-VELVET-10...11 (write a comment in order), ATOS-111, ATOS-112, ATOS-113, ATOS-114, ATOS-115, ATOS-116, ATOS-117, ATOS-118, ATOS-119, ATOS-120...126 (write a comment in order), AURORA-2481, AURORA-2482, AURORA-2483, AURORA-2484, AURORA-2485, AURORA-2486, AURORA-2487, AURORA-2488, AURORA-2489...2505 (write a comment in order), BALOO-2071, BALOO-2072, BALOO-2073, BALOO-2074, BALOO-2076, BALOO-2077, BALOO-2078, BALOO-2079, BALOO-2081, BALOO-2082...2089 (write a comment in order), BLACK-WHITE-VELVET-01, BLACK-WHITE-VELVET-02, BLACK-WHITE-VELVET-03, BLACK-WHITE-VELVET-04, BLACK-WHITE-VELVET-05, BLACK-WHITE-VELVET-06, BLACK-WHITE-VELVET-07, BLACK-WHITE-VELVET-08, BLACK-WHITE-VELVET-09, BLACK-WHITE-VELVET-09, BLACK-WHITE-VELVET-01, BLOOM-01, BLOOM-02, BLOOM-03, BLOOM-04, BLOOM-05, BLOOM-06, BLOOM-07, BLOOM-08, BLOOM-09, BLOOM-01, BRAID-3002, BRAID-3003, BRAID-3004,