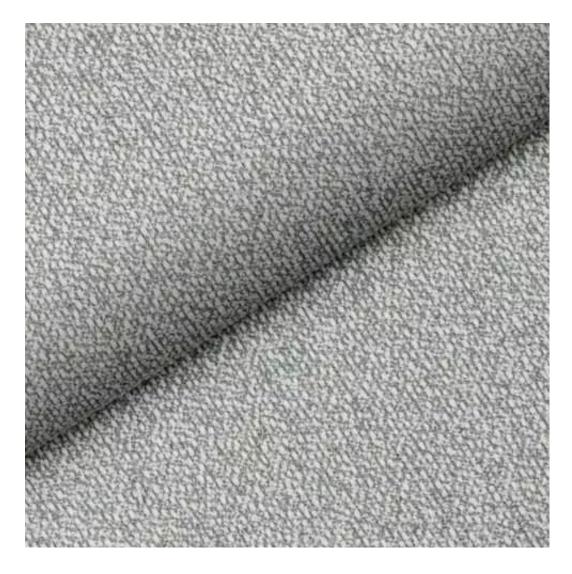

Discover upholstery fabrics for this product

We offer the largest selection of seat fabrics!

Click on fabric name and discover all fabric selection.

Height: 40 cm , 45 cm , 50 cm Depth: 30 cm , 35 cm , 40 cm Side of deeper seat: Left , Right

Type of fabric: PIANO-15 (Photo), ANDRE-1300, ANDRE-1301, ANDRE-1302, ANDRE-1303, ANDRE-1304, ANDRE-1305, ANDRE-1306, ANDRE-1307, ANDRE-1308, ANDRE-1309, ANDRE-1310, ART-DECO-VELVET-01, ART-DECO-VELVET-02, ART-DECO-VELVET-03, ART-DECO-VELVET-04, ART-DECO-VELVET-05, ART-DECO-VELVET-06, ART-DECO-VELVET-07, ART-DECO-VELVET-08, ART-DECO-VELVET-09, ART-DECO-VELVET-10...11 (write a comment in order), ATOS-111, ATOS-112, ATOS-113, ATOS-114, ATOS-115, ATOS-116, ATOS-117, ATOS-118, ATOS-119, ATOS-120...126 (write a comment in order), AURORA-2481, AURORA-2482, AURORA-2483, AURORA-2484, AURORA-2485, AURORA-2486, AURORA-2487, AURORA-2488, AURORA-2489...2505 (write a comment in order), BALOO-2071, BALOO-2072, BALOO-2073, BALOO-2074, BALOO-2076, BALOO-2077, BALOO-2078, BALOO-2079, BALOO-2081, BALOO-2082...2089 (write a comment in order), BLACK-WHITE-VELVET-01, BLACK-WHITE-VELVET-02, BLACK-WHITE-VELVET-03, BLACK-WHITE-VELVET-04, BLACK-WHITE-VELVET-05, BLACK-WHITE-VELVET-06, BLACK-WHITE-VELVET-07, BLACK-WHITE-VELVET-08, BLACK-WHITE-VELVET-09, BLACK-WHITE-VELVET-09, BLACK-WHITE-VELVET-01, BLOOM-01, BLOOM-02, BLOOM-03, BLOOM-04, BLOOM-05, BLOOM-06, BLOOM-07, BLOOM-08, BLOOM-09, BLOOM-01, BRAID-3002, BRAID-3003, BRAID-3004,