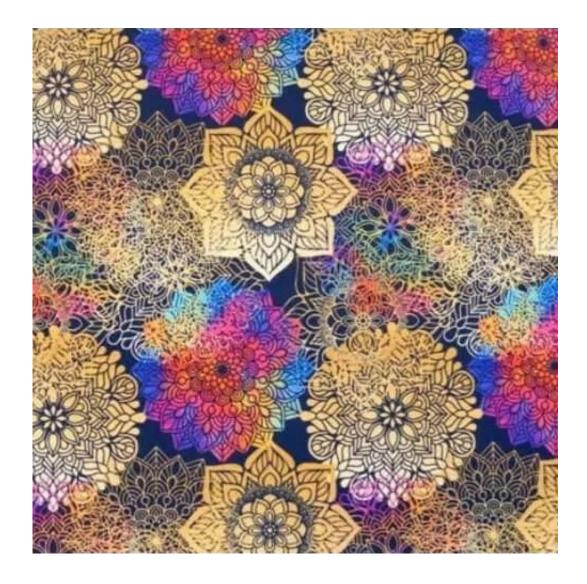

# **Product description**

Upholstered Bench Double Seat Industrial Style LGM-104 PIANO-15 | Width: 80 cm - 200 cm | Height: 40 cm - 50 cm | Depth: 30 cm - 40 cm |

Technical data

Product-Code:

| LGM-104                 |  |
|-------------------------|--|
| Catalogue number:       |  |
| 13409                   |  |
|                         |  |
| Condition:              |  |
| New                     |  |
| Bench width:            |  |
| 80 cm - 200 cm          |  |
| Choose from parameter   |  |
|                         |  |
| Bench height:           |  |
| 40 cm - 50 cm           |  |
| Choose from parameter   |  |
|                         |  |
| Bench depth:            |  |
| 30 cm - 40 cm           |  |
| Choose from parameter   |  |
|                         |  |
| Type of fabric:         |  |
| Choose from parameter   |  |
|                         |  |
| Type of fabric (Photo): |  |
| PIANO-15                |  |
|                         |  |
|                         |  |
|                         |  |
|                         |  |

Height: 40 cm , 45 cm , 50 cm Depth: 30 cm , 35 cm , 40 cm Side of deeper seat: Left , Right

Type of fabric: PIANO-15 (Photo), ANDRE-1300, ANDRE-1301, ANDRE-1302, ANDRE-1303, ANDRE-1304, ANDRE-1305, ANDRE-1306, ANDRE-1307, ANDRE-1308, ANDRE-1309, ANDRE-1310, ART-DECO-VELVET-01, ART-DECO-VELVET-02, ART-DECO-VELVET-03, ART-DECO-VELVET-04, ART-DECO-VELVET-05, ART-DECO-VELVET-06, ART-DECO-VELVET-07, ART-DECO-VELVET-08, ART-DECO-VELVET-09, ART-DECO-VELVET-10...11 (write a comment in order), ATOS-111, ATOS-112, ATOS-113, ATOS-114, ATOS-115, ATOS-116, ATOS-117, ATOS-118, ATOS-119, ATOS-120...126 (write a comment in order), AURORA-2481, AURORA-2482, AURORA-2483, AURORA-2484, AURORA-2485, AURORA-2486, AURORA-2487, AURORA-2488, AURORA-2489...2505 (write a comment in order), BALOO-2071, BALOO-2072, BALOO-2073, BALOO-2074, BALOO-2076, BALOO-2077, BALOO-2078, BALOO-2079, BALOO-2081, BALOO-2082...2089 (write a comment in order), BLACK-WHITE-VELVET-01, BLACK-WHITE-VELVET-02, BLACK-WHITE-VELVET-03, BLACK-WHITE-VELVET-04, BLACK-WHITE-VELVET-05, BLACK-WHITE-VELVET-06, BLACK-WHITE-VELVET-07, BLACK-WHITE-VELVET-08, BLACK-WHITE-VELVET-09, BLACK-WHITE-VELVET-09, BLACK-WHITE-VELVET-01, BLOOM-01, BLOOM-02, BLOOM-03, BLOOM-04, BLOOM-05, BLOOM-06, BLOOM-07, BLOOM-08, BLOOM-09, BLOOM-01, BRAID-3002, BRAID-3003, BRAID-3004,