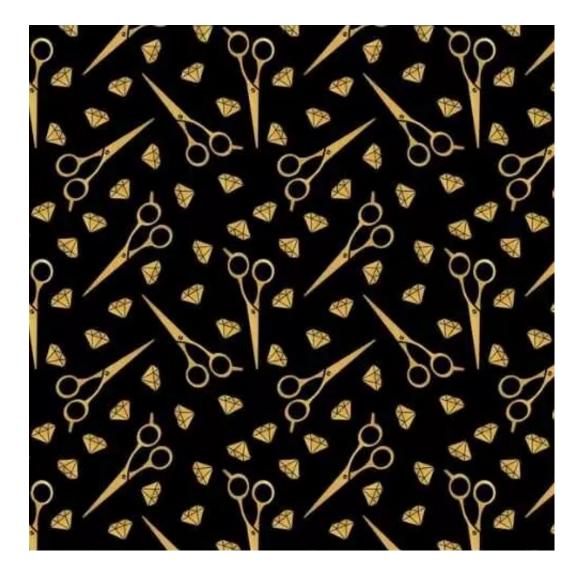

# **Product description**

Upholstered Bench Double Seat Industrial Style LGM-104 PIANO-15 | Width: 80 cm - 200 cm | Height: 40 cm - 50 cm | Depth: 30 cm - 40 cm |

Technical data

Product-Code:

| LGM-104                 |  |
|-------------------------|--|
| Catalogue number:       |  |
| 13409                   |  |
|                         |  |
| Condition:              |  |
| New                     |  |
| Bench width:            |  |
| 80 cm - 200 cm          |  |
| Choose from parameter   |  |
|                         |  |
| Bench height:           |  |
| 40 cm - 50 cm           |  |
| Choose from parameter   |  |
|                         |  |
| Bench depth:            |  |
| 30 cm - 40 cm           |  |
| Choose from parameter   |  |
|                         |  |
| Type of fabric:         |  |
| Choose from parameter   |  |
|                         |  |
| Type of fabric (Photo): |  |
| PIANO-15                |  |
|                         |  |
|                         |  |
|                         |  |
|                         |  |

Height: 40 cm , 45 cm , 50 cm Depth: 30 cm , 35 cm , 40 cm Side of deeper seat: Left , Right

Type of fabric: PIANO-15 (Photo), ANDRE-1300, ANDRE-1301, ANDRE-1302, ANDRE-1303, ANDRE-1304, ANDRE-1305, ANDRE-1306, ANDRE-1307, ANDRE-1308, ANDRE-1309, ANDRE-1310, ART-DECO-VELVET-01, ART-DECO-VELVET-02, ART-DECO-VELVET-03, ART-DECO-VELVET-04, ART-DECO-VELVET-05, ART-DECO-VELVET-06, ART-DECO-VELVET-07, ART-DECO-VELVET-08, ART-DECO-VELVET-09, ART-DECO-VELVET-10...11 (write a comment in order), ATOS-111, ATOS-112, ATOS-113, ATOS-114, ATOS-115, ATOS-116, ATOS-117, ATOS-118, ATOS-119, ATOS-120...126 (write a comment in order), AURORA-2481, AURORA-2482, AURORA-2483, AURORA-2484, AURORA-2485, AURORA-2486, AURORA-2487, AURORA-2488, AURORA-2489...2505 (write a comment in order), BALOO-2071, BALOO-2072, BALOO-2073, BALOO-2074, BALOO-2076, BALOO-2077, BALOO-2078, BALOO-2079, BALOO-2081, BALOO-2082...2089 (write a comment in order), BLACK-WHITE-VELVET-01, BLACK-WHITE-VELVET-02, BLACK-WHITE-VELVET-03, BLACK-WHITE-VELVET-04, BLACK-WHITE-VELVET-05, BLACK-WHITE-VELVET-06, BLACK-WHITE-VELVET-07, BLACK-WHITE-VELVET-08, BLACK-WHITE-VELVET-09, BLACK-WHITE-VELVET-09, BLACK-WHITE-VELVET-01, BLOOM-01, BLOOM-02, BLOOM-03, BLOOM-04, BLOOM-05, BLOOM-06, BLOOM-07, BLOOM-08, BLOOM-09, BLOOM-01, BRAID-3002, BRAID-3003, BRAID-3004,