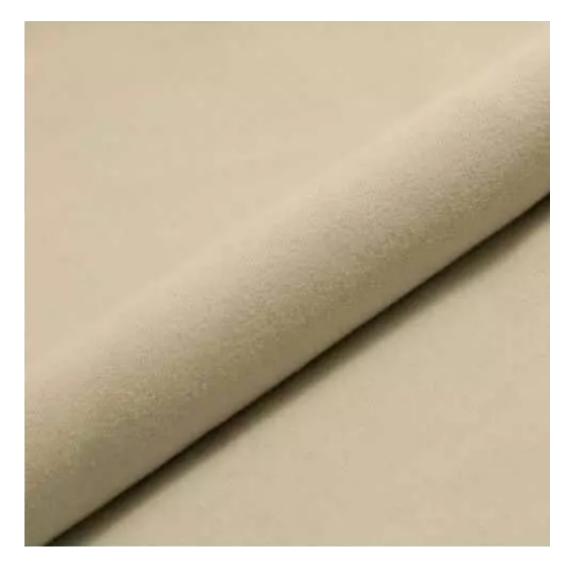

# **Product description**

Upholstered Bench Double Seat Industrial Style LGM-104 PIANO-15 | Width: 80 cm - 200 cm | Height: 40 cm - 50 cm | Depth: 30 cm - 40 cm |

Technical data

Product-Code:

| LGM-104                 |  |
|-------------------------|--|
| Catalogue number:       |  |
| 13409                   |  |
|                         |  |
| Condition:              |  |
| New                     |  |
| Bench width:            |  |
| 80 cm - 200 cm          |  |
| Choose from parameter   |  |
|                         |  |
| Bench height:           |  |
| 40 cm - 50 cm           |  |
| Choose from parameter   |  |
|                         |  |
| Bench depth:            |  |
| 30 cm - 40 cm           |  |
| Choose from parameter   |  |
|                         |  |
| Type of fabric:         |  |
| Choose from parameter   |  |
|                         |  |
| Type of fabric (Photo): |  |
| PIANO-15                |  |
|                         |  |
|                         |  |
|                         |  |
|                         |  |

Height: 40 cm , 45 cm , 50 cm Depth: 30 cm , 35 cm , 40 cm Side of deeper seat: Left , Right

Type of fabric: PIANO-15 (Photo), ANDRE-1300, ANDRE-1301, ANDRE-1302, ANDRE-1303, ANDRE-1304, ANDRE-1305, ANDRE-1306, ANDRE-1307, ANDRE-1308, ANDRE-1309, ANDRE-1310, ART-DECO-VELVET-01, ART-DECO-VELVET-02, ART-DECO-VELVET-03, ART-DECO-VELVET-04, ART-DECO-VELVET-05, ART-DECO-VELVET-06, ART-DECO-VELVET-07, ART-DECO-VELVET-08, ART-DECO-VELVET-09, ART-DECO-VELVET-10...11 (write a comment in order), ATOS-111, ATOS-112, ATOS-113, ATOS-114, ATOS-115, ATOS-116, ATOS-117, ATOS-118, ATOS-119, ATOS-120...126 (write a comment in order), AURORA-2481, AURORA-2482, AURORA-2483, AURORA-2484, AURORA-2485, AURORA-2486, AURORA-2487, AURORA-2488, AURORA-2489...2505 (write a comment in order), BALOO-2071, BALOO-2072, BALOO-2073, BALOO-2074, BALOO-2076, BALOO-2077, BALOO-2078, BALOO-2079, BALOO-2081, BALOO-2082...2089 (write a comment in order), BLACK-WHITE-VELVET-01, BLACK-WHITE-VELVET-02, BLACK-WHITE-VELVET-03, BLACK-WHITE-VELVET-04, BLACK-WHITE-VELVET-05, BLACK-WHITE-VELVET-06, BLACK-WHITE-VELVET-07, BLACK-WHITE-VELVET-08, BLACK-WHITE-VELVET-09, BLACK-WHITE-VELVET-09, BLACK-WHITE-VELVET-01, BLOOM-01, BLOOM-02, BLOOM-03, BLOOM-04, BLOOM-05, BLOOM-06, BLOOM-07, BLOOM-08, BLOOM-09, BLOOM-01, BRAID-3002, BRAID-3003, BRAID-3004,