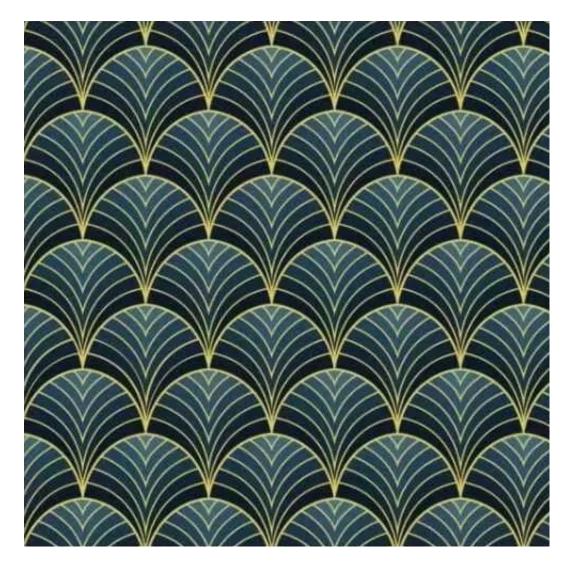

# **Product description**

Upholstered Bench Double Seat Industrial Style LGM-104 PIANO-15 | Width: 80 cm - 200 cm | Height: 40 cm - 50 cm | Depth: 30 cm - 40 cm |

Technical data

Product-Code:

| LGM-104                 |  |
|-------------------------|--|
| Catalogue number:       |  |
| 13409                   |  |
|                         |  |
| Condition:              |  |
| New                     |  |
| Bench width:            |  |
| 80 cm - 200 cm          |  |
| Choose from parameter   |  |
|                         |  |
| Bench height:           |  |
| 40 cm - 50 cm           |  |
| Choose from parameter   |  |
|                         |  |
| Bench depth:            |  |
| 30 cm - 40 cm           |  |
| Choose from parameter   |  |
|                         |  |
| Type of fabric:         |  |
| Choose from parameter   |  |
|                         |  |
| Type of fabric (Photo): |  |
| PIANO-15                |  |
|                         |  |
|                         |  |
|                         |  |
|                         |  |

# ANDRE

ART-DECO-VELVET

ATOS-ECO-LEATHER

AURORA

BALOO

BLACK-WHITE-VELVET

BLOOM

BRAID

PIANO

ROSSA

**SPELLO** 

STRONG

TIERRA

**VENUS** 

VERA

VIENNA-ECO-LEATHER

Height: 40 cm , 45 cm , 50 cm Depth: 30 cm , 35 cm , 40 cm Side of deeper seat: Left , Right

Type of fabric: PIANO-15 (Photo), ANDRE-1300, ANDRE-1301, ANDRE-1302, ANDRE-1303, ANDRE-1304, ANDRE-1305, ANDRE-1306, ANDRE-1307, ANDRE-1308, ANDRE-1309, ANDRE-1310, ART-DECO-VELVET-01, ART-DECO-VELVET-02, ART-DECO-VELVET-03, ART-DECO-VELVET-04, ART-DECO-VELVET-05, ART-DECO-VELVET-06, ART-DECO-VELVET-07, ART-DECO-VELVET-08, ART-DECO-VELVET-09, ART-DECO-VELVET-10...11 (write a comment in order), ATOS-111, ATOS-112, ATOS-113, ATOS-114, ATOS-115, ATOS-116, ATOS-117, ATOS-118, ATOS-119, ATOS-120...126 (write a comment in order), AURORA-2481, AURORA-2482, AURORA-2483, AURORA-2484, AURORA-2485, AURORA-2486, AURORA-2487, AURORA-2488, AURORA-2489...2505 (write a comment in order), BALOO-2071, BALOO-2072, BALOO-2073, BALOO-2074, BALOO-2076, BALOO-2077, BALOO-2078, BALOO-2079, BALOO-2081, BALOO-2082...2089 (write a comment in order), BLACK-WHITE-VELVET-01, BLACK-WHITE-VELVET-02, BLACK-WHITE-VELVET-03, BLACK-WHITE-VELVET-04, BLACK-WHITE-VELVET-05, BLACK-WHITE-VELVET-06, BLACK-WHITE-VELVET-07, BLACK-WHITE-VELVET-08, BLACK-WHITE-VELVET-09, BLACK-WHITE-VELVET-09, BLACK-WHITE-VELVET-01, BLOOM-01, BLOOM-02, BLOOM-03, BLOOM-04, BLOOM-05, BLOOM-06, BLOOM-07, BLOOM-08, BLOOM-09, BLOOM-01, BRAID-3002, BRAID-3003, BRAID-3004,