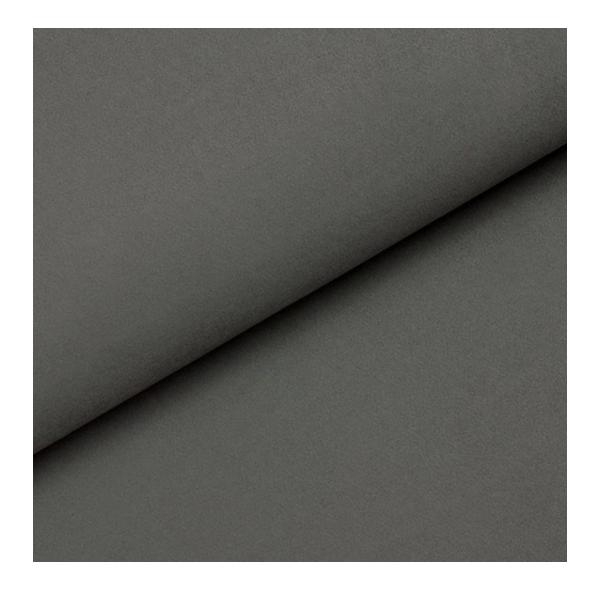

# **Product description**

Upholstered Bench Double Seat Industrial Style LGM-104 PIANO-15 | Width: 80 cm - 200 cm | Height: 40 cm - 50 cm | Depth: 30 cm - 40 cm |

Technical data

Product-Code:

| LGM-104                 |  |
|-------------------------|--|
| Catalogue number:       |  |
| 13409                   |  |
|                         |  |
| Condition:              |  |
| New                     |  |
| Bench width:            |  |
| 80 cm - 200 cm          |  |
| Choose from parameter   |  |
|                         |  |
| Bench height:           |  |
| 40 cm - 50 cm           |  |
| Choose from parameter   |  |
|                         |  |
| Bench depth:            |  |
| 30 cm - 40 cm           |  |
| Choose from parameter   |  |
|                         |  |
| Type of fabric:         |  |
| Choose from parameter   |  |
|                         |  |
| Type of fabric (Photo): |  |
| PIANO-15                |  |
|                         |  |
|                         |  |
|                         |  |
|                         |  |

Height: 40 cm , 45 cm , 50 cm Depth: 30 cm , 35 cm , 40 cm Side of deeper seat: Left , Right

Type of fabric: PIANO-15 (Photo), ANDRE-1300, ANDRE-1301, ANDRE-1302, ANDRE-1303, ANDRE-1304, ANDRE-1305, ANDRE-1306, ANDRE-1307, ANDRE-1308, ANDRE-1309, ANDRE-1310, ART-DECO-VELVET-01, ART-DECO-VELVET-02, ART-DECO-VELVET-03, ART-DECO-VELVET-04, ART-DECO-VELVET-05, ART-DECO-VELVET-06, ART-DECO-VELVET-07, ART-DECO-VELVET-08, ART-DECO-VELVET-09, ART-DECO-VELVET-10...11 (write a comment in order), ATOS-111, ATOS-112, ATOS-113, ATOS-114, ATOS-115, ATOS-116, ATOS-117, ATOS-118, ATOS-119, ATOS-120...126 (write a comment in order), AURORA-2481, AURORA-2482, AURORA-2483, AURORA-2484, AURORA-2485, AURORA-2486, AURORA-2487, AURORA-2488, AURORA-2489...2505 (write a comment in order), BALOO-2071, BALOO-2072, BALOO-2073, BALOO-2074, BALOO-2076, BALOO-2077, BALOO-2078, BALOO-2079, BALOO-2081, BALOO-2082...2089 (write a comment in order), BLACK-WHITE-VELVET-01, BLACK-WHITE-VELVET-02, BLACK-WHITE-VELVET-03, BLACK-WHITE-VELVET-04, BLACK-WHITE-VELVET-05, BLACK-WHITE-VELVET-06, BLACK-WHITE-VELVET-07, BLACK-WHITE-VELVET-08, BLACK-WHITE-VELVET-09, BLACK-WHITE-VELVET-09, BLACK-WHITE-VELVET-01, BLOOM-01, BLOOM-02, BLOOM-03, BLOOM-04, BLOOM-05, BLOOM-06, BLOOM-07, BLOOM-08, BLOOM-09, BLOOM-01, BRAID-3002, BRAID-3003, BRAID-3004,