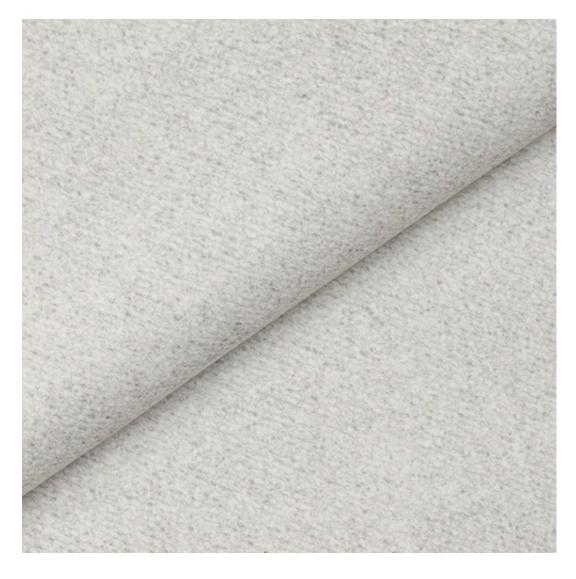

# **Product description**

Upholstered Bench Double Seat Industrial Style LGM-104 PIANO-15 | Width: 80 cm - 200 cm | Height: 40 cm - 50 cm | Depth: 30 cm - 40 cm |

Technical data

Product-Code:

| LGM-104                 |  |
|-------------------------|--|
| Catalogue number:       |  |
| 13409                   |  |
|                         |  |
| Condition:              |  |
| New                     |  |
| Bench width:            |  |
| 80 cm - 200 cm          |  |
| Choose from parameter   |  |
|                         |  |
| Bench height:           |  |
| 40 cm - 50 cm           |  |
| Choose from parameter   |  |
|                         |  |
| Bench depth:            |  |
| 30 cm - 40 cm           |  |
| Choose from parameter   |  |
|                         |  |
| Type of fabric:         |  |
| Choose from parameter   |  |
|                         |  |
| Type of fabric (Photo): |  |
| PIANO-15                |  |
|                         |  |
|                         |  |
|                         |  |
|                         |  |

Height: 40 cm , 45 cm , 50 cm Depth: 30 cm , 35 cm , 40 cm Side of deeper seat: Left , Right

Type of fabric: PIANO-15 (Photo), ANDRE-1300, ANDRE-1301, ANDRE-1302, ANDRE-1303, ANDRE-1304, ANDRE-1305, ANDRE-1306, ANDRE-1307, ANDRE-1308, ANDRE-1309, ANDRE-1310, ART-DECO-VELVET-01, ART-DECO-VELVET-02, ART-DECO-VELVET-03, ART-DECO-VELVET-04, ART-DECO-VELVET-05, ART-DECO-VELVET-06, ART-DECO-VELVET-07, ART-DECO-VELVET-08, ART-DECO-VELVET-09, ART-DECO-VELVET-10...11 (write a comment in order), ATOS-111, ATOS-112, ATOS-113, ATOS-114, ATOS-115, ATOS-116, ATOS-117, ATOS-118, ATOS-119, ATOS-120...126 (write a comment in order), AURORA-2481, AURORA-2482, AURORA-2483, AURORA-2484, AURORA-2485, AURORA-2486, AURORA-2487, AURORA-2488, AURORA-2489...2505 (write a comment in order), BALOO-2071, BALOO-2072, BALOO-2073, BALOO-2074, BALOO-2076, BALOO-2077, BALOO-2078, BALOO-2079, BALOO-2081, BALOO-2082...2089 (write a comment in order), BLACK-WHITE-VELVET-01, BLACK-WHITE-VELVET-02, BLACK-WHITE-VELVET-03, BLACK-WHITE-VELVET-04, BLACK-WHITE-VELVET-05, BLACK-WHITE-VELVET-06, BLACK-WHITE-VELVET-07, BLACK-WHITE-VELVET-08, BLACK-WHITE-VELVET-09, BLACK-WHITE-VELVET-09, BLACK-WHITE-VELVET-01, BLOOM-01, BLOOM-02, BLOOM-03, BLOOM-04, BLOOM-05, BLOOM-06, BLOOM-07, BLOOM-08, BLOOM-09, BLOOM-01, BRAID-3002, BRAID-3003, BRAID-3004,