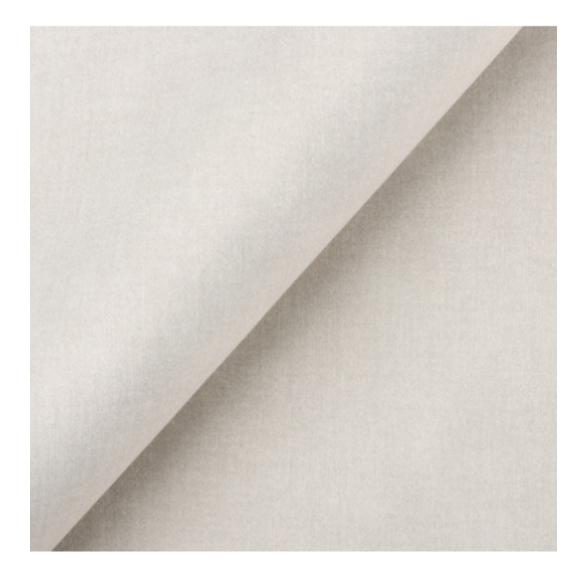

# **Product description**

Upholstered Bench Double Seat Industrial Style LGM-104 PIANO-15 | Width: 80 cm - 200 cm | Height: 40 cm - 50 cm | Depth: 30 cm - 40 cm |

Technical data

Product-Code:

| LGM-104                 |  |
|-------------------------|--|
| Catalogue number:       |  |
| 13409                   |  |
|                         |  |
| Condition:              |  |
| New                     |  |
| Bench width:            |  |
| 80 cm - 200 cm          |  |
| Choose from parameter   |  |
|                         |  |
| Bench height:           |  |
| 40 cm - 50 cm           |  |
| Choose from parameter   |  |
|                         |  |
| Bench depth:            |  |
| 30 cm - 40 cm           |  |
| Choose from parameter   |  |
|                         |  |
| Type of fabric:         |  |
| Choose from parameter   |  |
|                         |  |
| Type of fabric (Photo): |  |
| PIANO-15                |  |
|                         |  |
|                         |  |
|                         |  |
|                         |  |

Height: 40 cm , 45 cm , 50 cm Depth: 30 cm , 35 cm , 40 cm Side of deeper seat: Left , Right

Type of fabric: PIANO-15 (Photo), ANDRE-1300, ANDRE-1301, ANDRE-1302, ANDRE-1303, ANDRE-1304, ANDRE-1305, ANDRE-1306, ANDRE-1307, ANDRE-1308, ANDRE-1309, ANDRE-1310, ART-DECO-VELVET-01, ART-DECO-VELVET-02, ART-DECO-VELVET-03, ART-DECO-VELVET-04, ART-DECO-VELVET-05, ART-DECO-VELVET-06, ART-DECO-VELVET-07, ART-DECO-VELVET-08, ART-DECO-VELVET-09, ART-DECO-VELVET-10...11 (write a comment in order), ATOS-111, ATOS-112, ATOS-113, ATOS-114, ATOS-115, ATOS-116, ATOS-117, ATOS-118, ATOS-119, ATOS-120...126 (write a comment in order), AURORA-2481, AURORA-2482, AURORA-2483, AURORA-2484, AURORA-2485, AURORA-2486, AURORA-2487, AURORA-2488, AURORA-2489...2505 (write a comment in order), BALOO-2071, BALOO-2072, BALOO-2073, BALOO-2074, BALOO-2076, BALOO-2077, BALOO-2078, BALOO-2079, BALOO-2081, BALOO-2082...2089 (write a comment in order), BLACK-WHITE-VELVET-01, BLACK-WHITE-VELVET-02, BLACK-WHITE-VELVET-03, BLACK-WHITE-VELVET-04, BLACK-WHITE-VELVET-05, BLACK-WHITE-VELVET-06, BLACK-WHITE-VELVET-07, BLACK-WHITE-VELVET-08, BLACK-WHITE-VELVET-09, BLACK-WHITE-VELVET-09, BLACK-WHITE-VELVET-01, BLOOM-01, BLOOM-02, BLOOM-03, BLOOM-04, BLOOM-05, BLOOM-06, BLOOM-07, BLOOM-08, BLOOM-09, BLOOM-01, BRAID-3002, BRAID-3003, BRAID-3004,