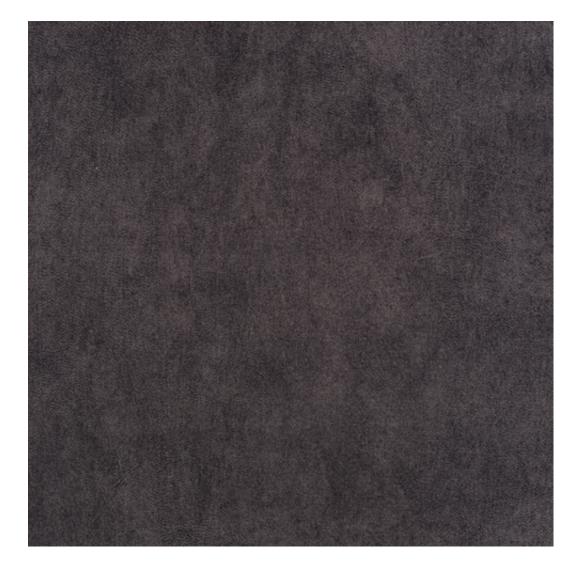

# **Product description**

Upholstered Bench Double Seat Industrial Style LGM-104 PIANO-15 | Width: 80 cm - 200 cm | Height: 40 cm - 50 cm | Depth: 30 cm - 40 cm |

Technical data

Product-Code:

| LGM-104                 |  |
|-------------------------|--|
| Catalogue number:       |  |
| 13409                   |  |
|                         |  |
| Condition:              |  |
| New                     |  |
| Bench width:            |  |
| 80 cm - 200 cm          |  |
| Choose from parameter   |  |
|                         |  |
| Bench height:           |  |
| 40 cm - 50 cm           |  |
| Choose from parameter   |  |
|                         |  |
| Bench depth:            |  |
| 30 cm - 40 cm           |  |
| Choose from parameter   |  |
|                         |  |
| Type of fabric:         |  |
| Choose from parameter   |  |
|                         |  |
| Type of fabric (Photo): |  |
| PIANO-15                |  |
|                         |  |
|                         |  |
|                         |  |
|                         |  |

Height: 40 cm , 45 cm , 50 cm Depth: 30 cm , 35 cm , 40 cm Side of deeper seat: Left , Right

Type of fabric: PIANO-15 (Photo), ANDRE-1300, ANDRE-1301, ANDRE-1302, ANDRE-1303, ANDRE-1304, ANDRE-1305, ANDRE-1306, ANDRE-1307, ANDRE-1308, ANDRE-1309, ANDRE-1310, ART-DECO-VELVET-01, ART-DECO-VELVET-02, ART-DECO-VELVET-03, ART-DECO-VELVET-04, ART-DECO-VELVET-05, ART-DECO-VELVET-06, ART-DECO-VELVET-07, ART-DECO-VELVET-08, ART-DECO-VELVET-09, ART-DECO-VELVET-10...11 (write a comment in order), ATOS-111, ATOS-112, ATOS-113, ATOS-114, ATOS-115, ATOS-116, ATOS-117, ATOS-118, ATOS-119, ATOS-120...126 (write a comment in order), AURORA-2481, AURORA-2482, AURORA-2483, AURORA-2484, AURORA-2485, AURORA-2486, AURORA-2487, AURORA-2488, AURORA-2489...2505 (write a comment in order), BALOO-2071, BALOO-2072, BALOO-2073, BALOO-2074, BALOO-2076, BALOO-2077, BALOO-2078, BALOO-2079, BALOO-2081, BALOO-2082...2089 (write a comment in order), BLACK-WHITE-VELVET-01, BLACK-WHITE-VELVET-02, BLACK-WHITE-VELVET-03, BLACK-WHITE-VELVET-04, BLACK-WHITE-VELVET-05, BLACK-WHITE-VELVET-06, BLACK-WHITE-VELVET-07, BLACK-WHITE-VELVET-08, BLACK-WHITE-VELVET-09, BLACK-WHITE-VELVET-09, BLACK-WHITE-VELVET-01, BLOOM-01, BLOOM-02, BLOOM-03, BLOOM-04, BLOOM-05, BLOOM-06, BLOOM-07, BLOOM-08, BLOOM-09, BLOOM-01, BRAID-3002, BRAID-3003, BRAID-3004,