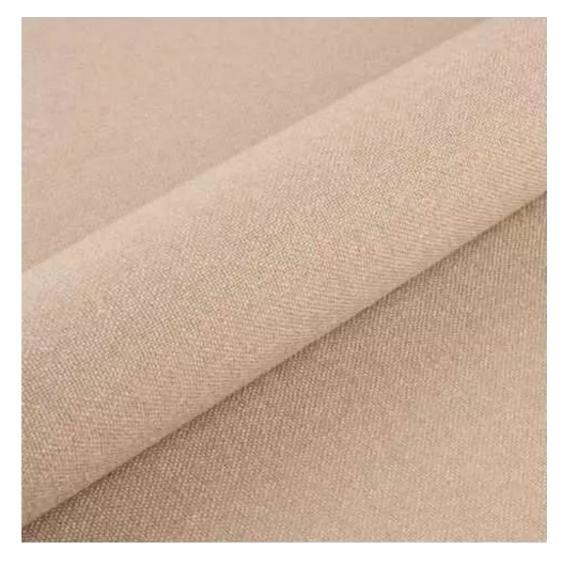

# **Product description**

Upholstered Bench Double Seat Industrial Style LGM-104 PIANO-15 | Width: 80 cm - 200 cm | Height: 40 cm - 50 cm | Depth: 30 cm - 40 cm |

Technical data

Product-Code:

| LGM-104                 |  |
|-------------------------|--|
| Catalogue number:       |  |
| 13409                   |  |
|                         |  |
| Condition:              |  |
| New                     |  |
| Bench width:            |  |
| 80 cm - 200 cm          |  |
| Choose from parameter   |  |
|                         |  |
| Bench height:           |  |
| 40 cm - 50 cm           |  |
| Choose from parameter   |  |
|                         |  |
| Bench depth:            |  |
| 30 cm - 40 cm           |  |
| Choose from parameter   |  |
|                         |  |
| Type of fabric:         |  |
| Choose from parameter   |  |
|                         |  |
| Type of fabric (Photo): |  |
| PIANO-15                |  |
|                         |  |
|                         |  |
|                         |  |
|                         |  |

Height: 40 cm , 45 cm , 50 cm Depth: 30 cm , 35 cm , 40 cm Side of deeper seat: Left , Right

Type of fabric: PIANO-15 (Photo), ANDRE-1300, ANDRE-1301, ANDRE-1302, ANDRE-1303, ANDRE-1304, ANDRE-1305, ANDRE-1306, ANDRE-1307, ANDRE-1308, ANDRE-1309, ANDRE-1310, ART-DECO-VELVET-01, ART-DECO-VELVET-02, ART-DECO-VELVET-03, ART-DECO-VELVET-04, ART-DECO-VELVET-05, ART-DECO-VELVET-06, ART-DECO-VELVET-07, ART-DECO-VELVET-08, ART-DECO-VELVET-09, ART-DECO-VELVET-10...11 (write a comment in order), ATOS-111, ATOS-112, ATOS-113, ATOS-114, ATOS-115, ATOS-116, ATOS-117, ATOS-118, ATOS-119, ATOS-120...126 (write a comment in order), AURORA-2481, AURORA-2482, AURORA-2483, AURORA-2484, AURORA-2485, AURORA-2486, AURORA-2487, AURORA-2488, AURORA-2489...2505 (write a comment in order), BALOO-2071, BALOO-2072, BALOO-2073, BALOO-2074, BALOO-2076, BALOO-2077, BALOO-2078, BALOO-2079, BALOO-2081, BALOO-2082...2089 (write a comment in order), BLACK-WHITE-VELVET-01, BLACK-WHITE-VELVET-02, BLACK-WHITE-VELVET-03, BLACK-WHITE-VELVET-04, BLACK-WHITE-VELVET-05, BLACK-WHITE-VELVET-06, BLACK-WHITE-VELVET-07, BLACK-WHITE-VELVET-08, BLACK-WHITE-VELVET-09, BLACK-WHITE-VELVET-09, BLACK-WHITE-VELVET-01, BLOOM-01, BLOOM-02, BLOOM-03, BLOOM-04, BLOOM-05, BLOOM-06, BLOOM-07, BLOOM-08, BLOOM-09, BLOOM-01, BRAID-3002, BRAID-3003, BRAID-3004,