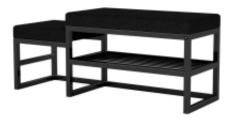

# Upholstered Bench Double Seat Industrial Style LGM-104 CASABLANCA-2316

| Number        | 13408            |
|---------------|------------------|
| Producer code | LGM-104          |
| Manufacturer  | Emra Wood Design |

# **Product description**

Upholstered Bench Double Seat Industrial Style LGM-104 CASABLANCA-2316  $\mid$  Width: 80 cm - 200 cm  $\mid$  Height: 40 cm - 50 cm  $\mid$  Depth: 30 cm - 40 cm  $\mid$ 

Technical data

#### Upholstered Bench Double Seat Industrial Style LGM-104 CASABLANCA-2316

- · A functional and practical bench for hallway, living room, bedroom, dressing room, bathroom, reception and office
- Some bench models have a practical shelf for shoes
- The frame and upholstery are made of the highest quality materials
- Production of the bench according to customer requirements

#### Product features

- Very high-quality and precise workmanship directly from the manufacturer
- The bench features an interchangeable seat to adapt the product to the future appearance of the room
- The bench does not require self-assembly and is delivered to the customer in its entirety
- Take a look at our fabric palette for more options
- We are at your disposal if you have any questions about the product
- By purchasing a product, you are buying a non-prefabricated item made according to specifications (selection of color, upholstery, materials, etc.)