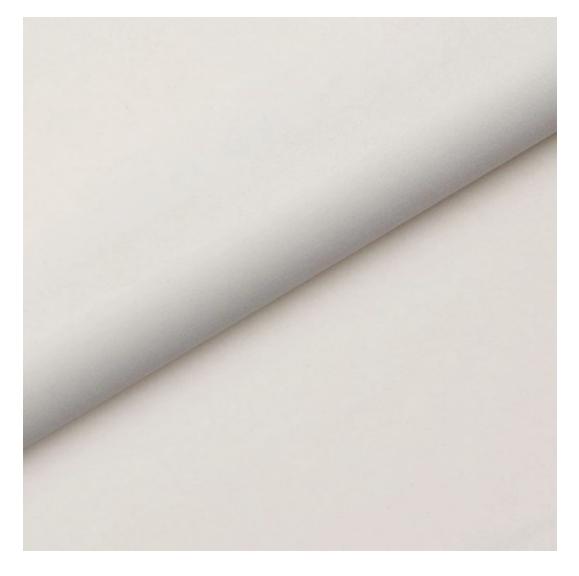

# **Product description**

Upholstered Bench Double Seat Industrial Style LGM-104 CASABLANCA-2316  $\mid$  Width: 80 cm - 200 cm  $\mid$  Height: 40 cm - 50 cm  $\mid$  Depth: 30 cm - 40 cm  $\mid$ 

Technical data

Product-Code:

| LGM-104                 |  |  |  |
|-------------------------|--|--|--|
| Catalogue number:       |  |  |  |
| 13408                   |  |  |  |
| Condition:              |  |  |  |
| New                     |  |  |  |
| Bench width:            |  |  |  |
| 80 cm - 200 cm          |  |  |  |
| Choose from parameter   |  |  |  |
| Bench height:           |  |  |  |
| 40 cm - 50 cm           |  |  |  |
| Choose from parameter   |  |  |  |
| Bench depth:            |  |  |  |
| 30 cm - 40 cm           |  |  |  |
| Choose from parameter   |  |  |  |
| Type of fabric:         |  |  |  |
| Choose from parameter   |  |  |  |
| Type of fabric (Photo): |  |  |  |
| CASABLANCA-2316         |  |  |  |
|                         |  |  |  |
|                         |  |  |  |
|                         |  |  |  |
|                         |  |  |  |