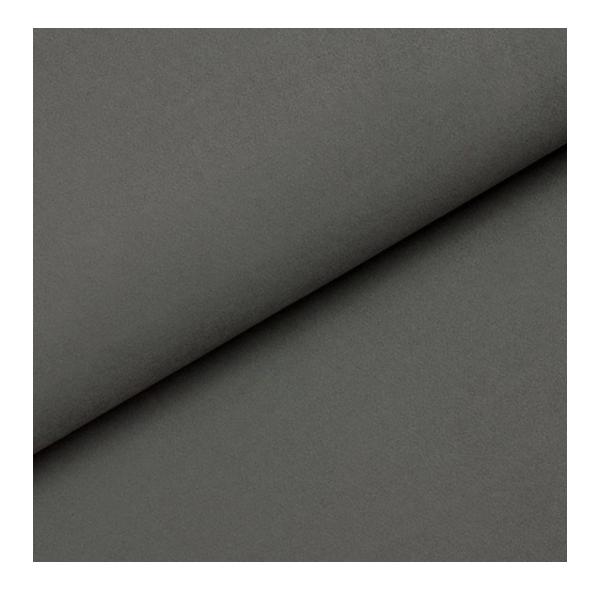

# **Product description**

Upholstered Bench Double Seat Industrial Style LGM-101 PIANO-15 | Width: 80 cm - 200 cm | Height: 40 cm - 50 cm | Depth: 30 cm - 40 cm |

Technical data

Product-Code:

| LGM-101                 |  |  |
|-------------------------|--|--|
| Catalogue number:       |  |  |
| 13401                   |  |  |
| Condition:              |  |  |
| New                     |  |  |
| Bench width:            |  |  |
| 80 cm - 200 cm          |  |  |
| Choose from parameter   |  |  |
| Bench height:           |  |  |
| 40 cm - 50 cm           |  |  |
| Choose from parameter   |  |  |
| Bench depth:            |  |  |
| 30 cm - 40 cm           |  |  |
| Choose from parameter   |  |  |
| Type of fabric:         |  |  |
| Choose from parameter   |  |  |
| Type of fabric (Photo): |  |  |
| PIANO-15                |  |  |
|                         |  |  |
|                         |  |  |
|                         |  |  |
|                         |  |  |

Discover upholstery fabrics for this product

We offer the largest selection of seat fabrics!

Click on fabric name and discover all fabric selection.