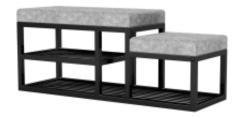

# Upholstered Bench Double Seat Industrial Style LGM-101 PIANO-15

| Number        | 13401            |
|---------------|------------------|
| Producer code | LGM-101          |
| Manufacturer  | Emra Wood Design |

# **Product description**

Upholstered Bench Double Seat Industrial Style LGM-101 PIANO-15 | Width: 80 cm - 200 cm | Height: 40 cm - 50 cm | Depth: 30 cm - 40 cm |

Technical data

Product-Code:

| LGM-101                 |  |  |
|-------------------------|--|--|
| Catalogue number:       |  |  |
| 13401                   |  |  |
| Condition:              |  |  |
| New                     |  |  |
| Bench width:            |  |  |
| 80 cm - 200 cm          |  |  |
| Choose from parameter   |  |  |
| Bench height:           |  |  |
| 40 cm - 50 cm           |  |  |
| Choose from parameter   |  |  |
| Bench depth:            |  |  |
| 30 cm - 40 cm           |  |  |
| Choose from parameter   |  |  |
| Type of fabric:         |  |  |
| Choose from parameter   |  |  |
| Type of fabric (Photo): |  |  |
| PIANO-15                |  |  |
|                         |  |  |
|                         |  |  |
|                         |  |  |
|                         |  |  |

#### Upholstered Bench Double Seat Industrial Style LGM-101 PIANO-15

- · A functional and practical bench for hallway, living room, bedroom, dressing room, bathroom, reception and office
- Some bench models have a practical shelf for shoes
- The frame and upholstery are made of the highest quality materials
- Production of the bench according to customer requirements

#### **Product features**

- Very high-quality and precise workmanship directly from the manufacturer
- The bench features an interchangeable seat to adapt the product to the future appearance of the room
- The bench does not require self-assembly and is delivered to the customer in its entirety
- Take a look at our fabric palette for more options
- We are at your disposal if you have any questions about the product
- By purchasing a product, you are buying a non-prefabricated item made according to specifications (selection of color, upholstery, materials, etc.)