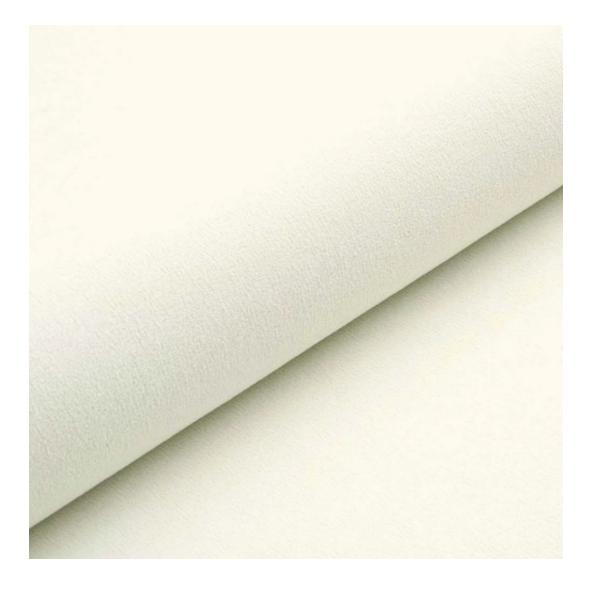

# **Product description**

Upholstered Bench Double Seat Industrial Style LGM-101 PIANO-15 | Width: 80 cm - 200 cm | Height: 40 cm - 50 cm | Depth: 30 cm - 40 cm |

Technical data

Product-Code:

| LGM-101                 |  |  |
|-------------------------|--|--|
| Catalogue number:       |  |  |
| 13401                   |  |  |
| Condition:              |  |  |
| New                     |  |  |
| Bench width:            |  |  |
| 80 cm - 200 cm          |  |  |
| Choose from parameter   |  |  |
| Bench height:           |  |  |
| 40 cm - 50 cm           |  |  |
| Choose from parameter   |  |  |
| Bench depth:            |  |  |
| 30 cm - 40 cm           |  |  |
| Choose from parameter   |  |  |
| Type of fabric:         |  |  |
| Choose from parameter   |  |  |
| Type of fabric (Photo): |  |  |
| PIANO-15                |  |  |
|                         |  |  |
|                         |  |  |
|                         |  |  |
|                         |  |  |

Height: 40 cm , 45 cm , 50 cm Depth: 30 cm , 35 cm , 40 cm Side of deeper seat: Left , Right

Type of fabric: PIANO-15 (Photo), ANDRE-1300, ANDRE-1301, ANDRE-1302, ANDRE-1303, ANDRE-1304, ANDRE-1305, ANDRE-1306, ANDRE-1307, ANDRE-1308, ANDRE-1309, ANDRE-1310, ART-DECO-VELVET-01, ART-DECO-VELVET-02, ART-DECO-VELVET-03, ART-DECO-VELVET-04, ART-DECO-VELVET-05, ART-DECO-VELVET-06, ART-DECO-VELVET-07, ART-DECO-VELVET-08, ART-DECO-VELVET-09, ART-DECO-VELVET-10...11 (write a comment in order), ATOS-111, ATOS-112, ATOS-113, ATOS-114, ATOS-115, ATOS-116, ATOS-117, ATOS-118, ATOS-119, ATOS-120...126 (write a comment in order), AURORA-2481, AURORA-2482, AURORA-2483, AURORA-2484, AURORA-2485, AURORA-2486, AURORA-2487, AURORA-2488, AURORA-2489...2505 (write a comment in order), BALOO-2071, BALOO-2072, BALOO-2073, BALOO-2074, BALOO-2076, BALOO-2077, BALOO-2078, BALOO-2079, BALOO-2081, BALOO-2082...2089 (write a comment in order), BLACK-WHITE-VELVET-01, BLACK-WHITE-VELVET-02, BLACK-WHITE-VELVET-03, BLACK-WHITE-VELVET-04, BLACK-WHITE-VELVET-05, BLACK-WHITE-VELVET-06, BLACK-WHITE-VELVET-07, BLACK-WHITE-VELVET-08, BLACK-WHITE-VELVET-09, BLACK-WHITE-VELVET-09, BLACK-WHITE-VELVET-01, BLOOM-01, BLOOM-02, BLOOM-03, BLOOM-04, BLOOM-05, BLOOM-06, BLOOM-07, BLOOM-08, BLOOM-09, BLOOM-01, BRAID-3002, BRAID-3003, BRAID-3004,