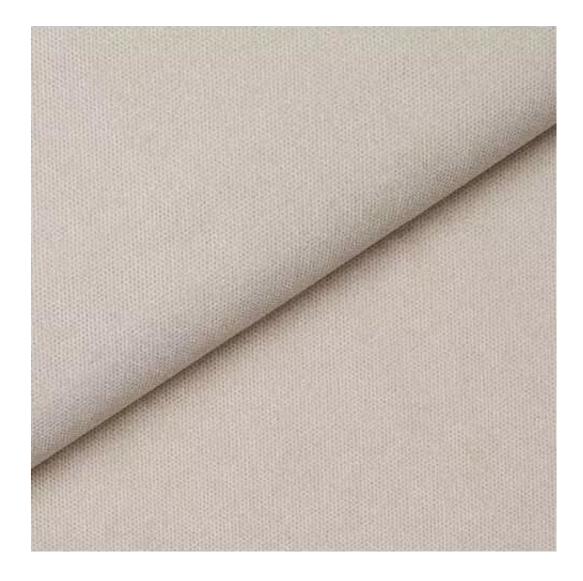

# **Product description**

Upholstered Bench Double Seat Industrial Style LGM-101 PIANO-15 | Width: 80 cm - 200 cm | Height: 40 cm - 50 cm | Depth: 30 cm - 40 cm |

Technical data

Product-Code:

| LGM-101                 |  |  |
|-------------------------|--|--|
| Catalogue number:       |  |  |
| 13401                   |  |  |
| Condition:              |  |  |
| New                     |  |  |
| Bench width:            |  |  |
| 80 cm - 200 cm          |  |  |
| Choose from parameter   |  |  |
| Bench height:           |  |  |
| 40 cm - 50 cm           |  |  |
| Choose from parameter   |  |  |
| Bench depth:            |  |  |
| 30 cm - 40 cm           |  |  |
| Choose from parameter   |  |  |
| Type of fabric:         |  |  |
| Choose from parameter   |  |  |
| Type of fabric (Photo): |  |  |
| PIANO-15                |  |  |
|                         |  |  |
|                         |  |  |
|                         |  |  |
|                         |  |  |

PIANO

ROSSA

**SPELLO** 

STRONG

TIERRA

**VENUS** 

VERA

VIENNA-ECO-LEATHER