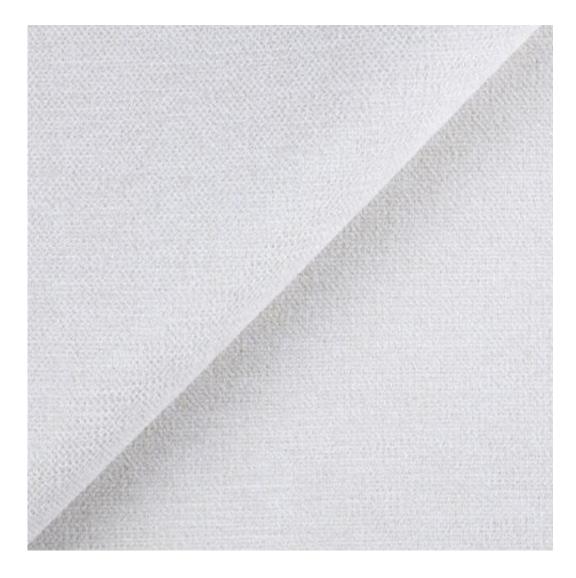

# **Product description**

Upholstered Bench Double Seat Industrial Style LGM-101 PIANO-15 | Width: 80 cm - 200 cm | Height: 40 cm - 50 cm | Depth: 30 cm - 40 cm |

Technical data

Product-Code:

| LGM-101                 |  |  |
|-------------------------|--|--|
| Catalogue number:       |  |  |
| 13401                   |  |  |
| Condition:              |  |  |
| New                     |  |  |
| Bench width:            |  |  |
| 80 cm - 200 cm          |  |  |
| Choose from parameter   |  |  |
| Bench height:           |  |  |
| 40 cm - 50 cm           |  |  |
| Choose from parameter   |  |  |
| Bench depth:            |  |  |
| 30 cm - 40 cm           |  |  |
| Choose from parameter   |  |  |
| Type of fabric:         |  |  |
| Choose from parameter   |  |  |
| Type of fabric (Photo): |  |  |
| PIANO-15                |  |  |
|                         |  |  |
|                         |  |  |
|                         |  |  |
|                         |  |  |

Height: 40 cm , 45 cm , 50 cm Depth: 30 cm , 35 cm , 40 cm Side of deeper seat: Left , Right

Type of fabric: PIANO-15 (Photo), ANDRE-1300, ANDRE-1301, ANDRE-1302, ANDRE-1303, ANDRE-1304, ANDRE-1305, ANDRE-1306, ANDRE-1307, ANDRE-1308, ANDRE-1309, ANDRE-1310, ART-DECO-VELVET-01, ART-DECO-VELVET-02, ART-DECO-VELVET-03, ART-DECO-VELVET-04, ART-DECO-VELVET-05, ART-DECO-VELVET-06, ART-DECO-VELVET-07, ART-DECO-VELVET-08, ART-DECO-VELVET-09, ART-DECO-VELVET-10...11 (write a comment in order), ATOS-111, ATOS-112, ATOS-113, ATOS-114, ATOS-115, ATOS-116, ATOS-117, ATOS-118, ATOS-119, ATOS-120...126 (write a comment in order), AURORA-2481, AURORA-2482, AURORA-2483, AURORA-2484, AURORA-2485, AURORA-2486, AURORA-2487, AURORA-2488, AURORA-2489...2505 (write a comment in order), BALOO-2071, BALOO-2072, BALOO-2073, BALOO-2074, BALOO-2076, BALOO-2077, BALOO-2078, BALOO-2079, BALOO-2081, BALOO-2082...2089 (write a comment in order), BLACK-WHITE-VELVET-01, BLACK-WHITE-VELVET-02, BLACK-WHITE-VELVET-03, BLACK-WHITE-VELVET-04, BLACK-WHITE-VELVET-05, BLACK-WHITE-VELVET-06, BLACK-WHITE-VELVET-07, BLACK-WHITE-VELVET-08, BLACK-WHITE-VELVET-09, BLACK-WHITE-VELVET-09, BLACK-WHITE-VELVET-01, BLOOM-01, BLOOM-02, BLOOM-03, BLOOM-04, BLOOM-05, BLOOM-06, BLOOM-07, BLOOM-08, BLOOM-09, BLOOM-01, BRAID-3002, BRAID-3003, BRAID-3004,