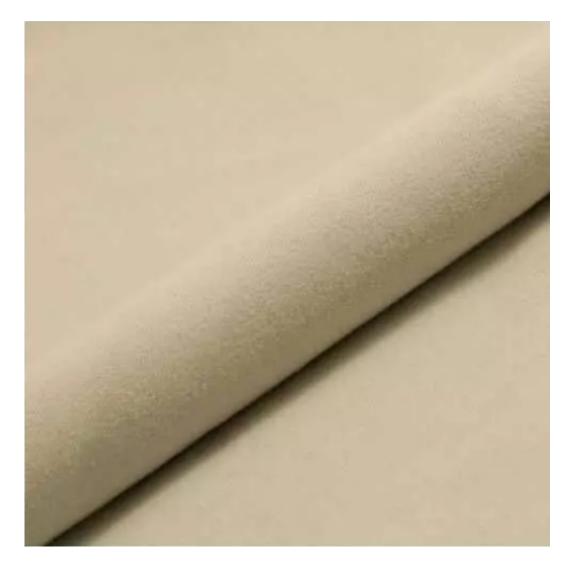

# **Product description**

Upholstered Bench Double Seat Industrial Style LGM-101 PIANO-15 | Width: 80 cm - 200 cm | Height: 40 cm - 50 cm | Depth: 30 cm - 40 cm |

Technical data

Product-Code:

| LGM-101                 |  |  |
|-------------------------|--|--|
| Catalogue number:       |  |  |
| 13401                   |  |  |
| Condition:              |  |  |
| New                     |  |  |
| Bench width:            |  |  |
| 80 cm - 200 cm          |  |  |
| Choose from parameter   |  |  |
| Bench height:           |  |  |
| 40 cm - 50 cm           |  |  |
| Choose from parameter   |  |  |
| Bench depth:            |  |  |
| 30 cm - 40 cm           |  |  |
| Choose from parameter   |  |  |
| Type of fabric:         |  |  |
| Choose from parameter   |  |  |
| Type of fabric (Photo): |  |  |
| PIANO-15                |  |  |
|                         |  |  |
|                         |  |  |
|                         |  |  |
|                         |  |  |