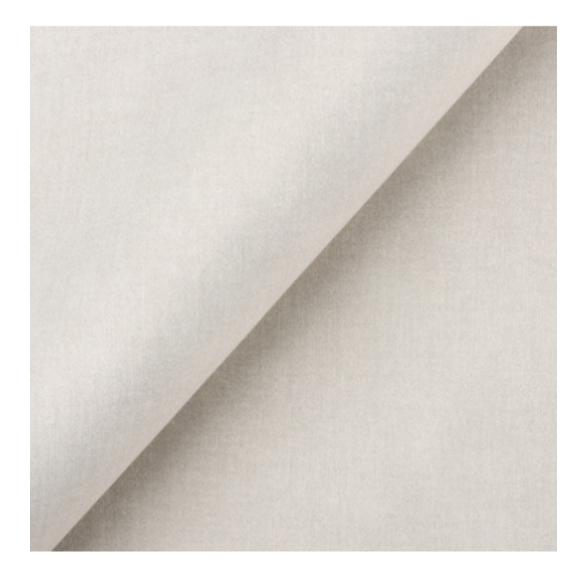

# **Product description**

Upholstered Bench Double Seat Industrial Style LGM-101 PIANO-15 | Width: 80 cm - 200 cm | Height: 40 cm - 50 cm | Depth: 30 cm - 40 cm |

Technical data

Product-Code:

| LGM-101                 |  |  |
|-------------------------|--|--|
| Catalogue number:       |  |  |
| 13401                   |  |  |
| Condition:              |  |  |
| New                     |  |  |
| Bench width:            |  |  |
| 80 cm - 200 cm          |  |  |
| Choose from parameter   |  |  |
| Bench height:           |  |  |
| 40 cm - 50 cm           |  |  |
| Choose from parameter   |  |  |
| Bench depth:            |  |  |
| 30 cm - 40 cm           |  |  |
| Choose from parameter   |  |  |
| Type of fabric:         |  |  |
| Choose from parameter   |  |  |
| Type of fabric (Photo): |  |  |
| PIANO-15                |  |  |
|                         |  |  |
|                         |  |  |
|                         |  |  |
|                         |  |  |

Height: 40 cm , 45 cm , 50 cm Depth: 30 cm , 35 cm , 40 cm Side of deeper seat: Left , Right

Type of fabric: PIANO-15 (Photo), ANDRE-1300, ANDRE-1301, ANDRE-1302, ANDRE-1303, ANDRE-1304, ANDRE-1305, ANDRE-1306, ANDRE-1307, ANDRE-1308, ANDRE-1309, ANDRE-1310, ART-DECO-VELVET-01, ART-DECO-VELVET-02, ART-DECO-VELVET-03, ART-DECO-VELVET-04, ART-DECO-VELVET-05, ART-DECO-VELVET-06, ART-DECO-VELVET-07, ART-DECO-VELVET-08, ART-DECO-VELVET-09, ART-DECO-VELVET-10...11 (write a comment in order), ATOS-111, ATOS-112, ATOS-113, ATOS-114, ATOS-115, ATOS-116, ATOS-117, ATOS-118, ATOS-119, ATOS-120...126 (write a comment in order), AURORA-2481, AURORA-2482, AURORA-2483, AURORA-2484, AURORA-2485, AURORA-2486, AURORA-2487, AURORA-2488, AURORA-2489...2505 (write a comment in order), BALOO-2071, BALOO-2072, BALOO-2073, BALOO-2074, BALOO-2076, BALOO-2077, BALOO-2078, BALOO-2079, BALOO-2081, BALOO-2082...2089 (write a comment in order), BLACK-WHITE-VELVET-01, BLACK-WHITE-VELVET-02, BLACK-WHITE-VELVET-03, BLACK-WHITE-VELVET-04, BLACK-WHITE-VELVET-05, BLACK-WHITE-VELVET-06, BLACK-WHITE-VELVET-07, BLACK-WHITE-VELVET-08, BLACK-WHITE-VELVET-09, BLACK-WHITE-VELVET-09, BLACK-WHITE-VELVET-01, BLOOM-01, BLOOM-02, BLOOM-03, BLOOM-04, BLOOM-05, BLOOM-06, BLOOM-07, BLOOM-08, BLOOM-09, BLOOM-01, BRAID-3002, BRAID-3003, BRAID-3004,