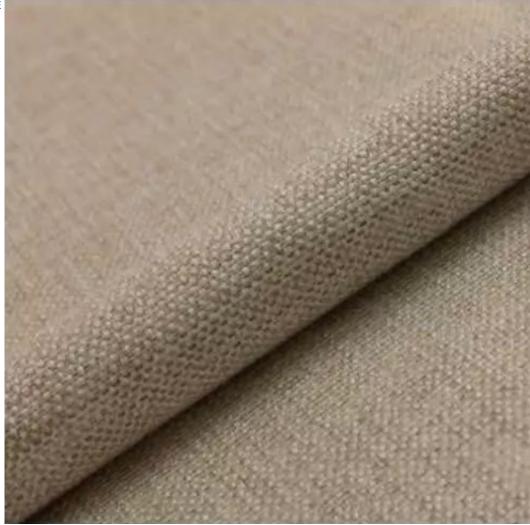

# **Product description**

Upholstered Bench Double Seat Industrial Style LGM-101 PIANO-15 | Width: 80 cm - 200 cm | Height: 40 cm - 50 cm | Depth: 30 cm - 40 cm |

Technical data

Product-Code:

| LGM-101                 |  |  |
|-------------------------|--|--|
| Catalogue number:       |  |  |
| 13401                   |  |  |
| Condition:              |  |  |
| New                     |  |  |
| Bench width:            |  |  |
| 80 cm - 200 cm          |  |  |
| Choose from parameter   |  |  |
| Bench height:           |  |  |
| 40 cm - 50 cm           |  |  |
| Choose from parameter   |  |  |
| Bench depth:            |  |  |
| 30 cm - 40 cm           |  |  |
| Choose from parameter   |  |  |
| Type of fabric:         |  |  |
| Choose from parameter   |  |  |
| Type of fabric (Photo): |  |  |
| PIANO-15                |  |  |
|                         |  |  |
|                         |  |  |
|                         |  |  |
|                         |  |  |

PIANO

ROSSA

**SPELLO** 

STRONG

TIERRA

**VENUS** 

VERA

VIENNA-ECO-LEATHER