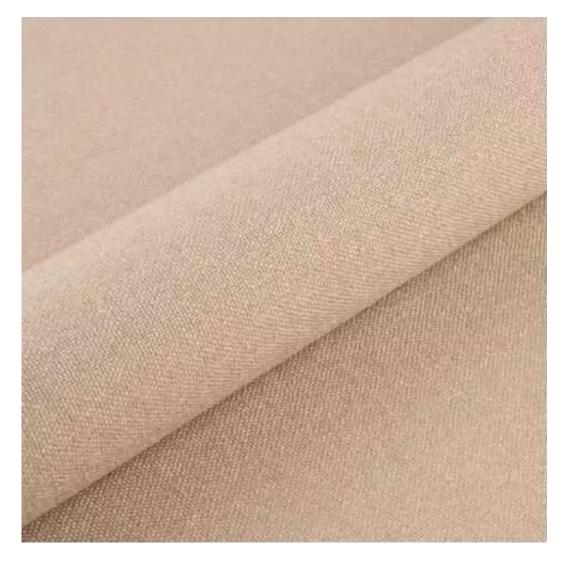

# **Product description**

Upholstered Bench Double Seat Industrial Style LGM-101 PIANO-15 | Width: 80 cm - 200 cm | Height: 40 cm - 50 cm | Depth: 30 cm - 40 cm |

Technical data

Product-Code:

| LGM-101                 |  |  |
|-------------------------|--|--|
| Catalogue number:       |  |  |
| 13401                   |  |  |
| Condition:              |  |  |
| New                     |  |  |
| Bench width:            |  |  |
| 80 cm - 200 cm          |  |  |
| Choose from parameter   |  |  |
| Bench height:           |  |  |
| 40 cm - 50 cm           |  |  |
| Choose from parameter   |  |  |
| Bench depth:            |  |  |
| 30 cm - 40 cm           |  |  |
| Choose from parameter   |  |  |
| Type of fabric:         |  |  |
| Choose from parameter   |  |  |
| Type of fabric (Photo): |  |  |
| PIANO-15                |  |  |
|                         |  |  |
|                         |  |  |
|                         |  |  |
|                         |  |  |

Height: 40 cm , 45 cm , 50 cm Depth: 30 cm , 35 cm , 40 cm Side of deeper seat: Left , Right

Type of fabric: PIANO-15 (Photo), ANDRE-1300, ANDRE-1301, ANDRE-1302, ANDRE-1303, ANDRE-1304, ANDRE-1305, ANDRE-1306, ANDRE-1307, ANDRE-1308, ANDRE-1309, ANDRE-1310, ART-DECO-VELVET-01, ART-DECO-VELVET-02, ART-DECO-VELVET-03, ART-DECO-VELVET-04, ART-DECO-VELVET-05, ART-DECO-VELVET-06, ART-DECO-VELVET-07, ART-DECO-VELVET-08, ART-DECO-VELVET-09, ART-DECO-VELVET-10...11 (write a comment in order), ATOS-111, ATOS-112, ATOS-113, ATOS-114, ATOS-115, ATOS-116, ATOS-117, ATOS-118, ATOS-119, ATOS-120...126 (write a comment in order), AURORA-2481, AURORA-2482, AURORA-2483, AURORA-2484, AURORA-2485, AURORA-2486, AURORA-2487, AURORA-2488, AURORA-2489...2505 (write a comment in order), BALOO-2071, BALOO-2072, BALOO-2073, BALOO-2074, BALOO-2076, BALOO-2077, BALOO-2078, BALOO-2079, BALOO-2081, BALOO-2082...2089 (write a comment in order), BLACK-WHITE-VELVET-01, BLACK-WHITE-VELVET-02, BLACK-WHITE-VELVET-03, BLACK-WHITE-VELVET-04, BLACK-WHITE-VELVET-05, BLACK-WHITE-VELVET-06, BLACK-WHITE-VELVET-07, BLACK-WHITE-VELVET-08, BLACK-WHITE-VELVET-09, BLACK-WHITE-VELVET-09, BLACK-WHITE-VELVET-01, BLOOM-01, BLOOM-02, BLOOM-03, BLOOM-04, BLOOM-05, BLOOM-06, BLOOM-07, BLOOM-08, BLOOM-09, BLOOM-01, BRAID-3002, BRAID-3003, BRAID-3004,