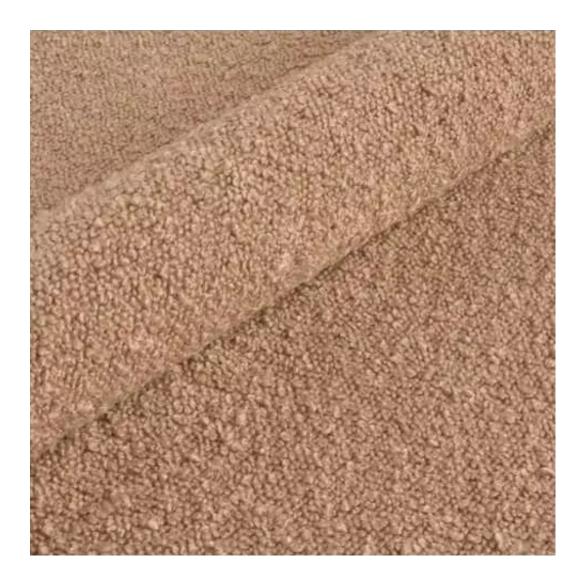

# **Product description**

Upholstered Bench Double Seat Industrial Style LGM-101 PIANO-15 | Width: 80 cm - 200 cm | Height: 40 cm - 50 cm | Depth: 30 cm - 40 cm |

Technical data

Product-Code:

| LGM-101                 |  |  |
|-------------------------|--|--|
| Catalogue number:       |  |  |
| 13401                   |  |  |
| Condition:              |  |  |
| New                     |  |  |
| Bench width:            |  |  |
| 80 cm - 200 cm          |  |  |
| Choose from parameter   |  |  |
| Bench height:           |  |  |
| 40 cm - 50 cm           |  |  |
| Choose from parameter   |  |  |
| Bench depth:            |  |  |
| 30 cm - 40 cm           |  |  |
| Choose from parameter   |  |  |
| Type of fabric:         |  |  |
| Choose from parameter   |  |  |
| Type of fabric (Photo): |  |  |
| PIANO-15                |  |  |
|                         |  |  |
|                         |  |  |
|                         |  |  |
|                         |  |  |

Height: 40 cm , 45 cm , 50 cm Depth: 30 cm , 35 cm , 40 cm Side of deeper seat: Left , Right

Type of fabric: PIANO-15 (Photo), ANDRE-1300, ANDRE-1301, ANDRE-1302, ANDRE-1303, ANDRE-1304, ANDRE-1305, ANDRE-1306, ANDRE-1307, ANDRE-1308, ANDRE-1309, ANDRE-1310, ART-DECO-VELVET-01, ART-DECO-VELVET-02, ART-DECO-VELVET-03, ART-DECO-VELVET-04, ART-DECO-VELVET-05, ART-DECO-VELVET-06, ART-DECO-VELVET-07, ART-DECO-VELVET-08, ART-DECO-VELVET-09, ART-DECO-VELVET-10...11 (write a comment in order), ATOS-111, ATOS-112, ATOS-113, ATOS-114, ATOS-115, ATOS-116, ATOS-117, ATOS-118, ATOS-119, ATOS-120...126 (write a comment in order), AURORA-2481, AURORA-2482, AURORA-2483, AURORA-2484, AURORA-2485, AURORA-2486, AURORA-2487, AURORA-2488, AURORA-2489...2505 (write a comment in order), BALOO-2071, BALOO-2072, BALOO-2073, BALOO-2074, BALOO-2076, BALOO-2077, BALOO-2078, BALOO-2079, BALOO-2081, BALOO-2082...2089 (write a comment in order), BLACK-WHITE-VELVET-01, BLACK-WHITE-VELVET-02, BLACK-WHITE-VELVET-03, BLACK-WHITE-VELVET-04, BLACK-WHITE-VELVET-05, BLACK-WHITE-VELVET-06, BLACK-WHITE-VELVET-07, BLACK-WHITE-VELVET-08, BLACK-WHITE-VELVET-09, BLACK-WHITE-VELVET-09, BLACK-WHITE-VELVET-01, BLOOM-01, BLOOM-02, BLOOM-03, BLOOM-04, BLOOM-05, BLOOM-06, BLOOM-07, BLOOM-08, BLOOM-09, BLOOM-01, BRAID-3002, BRAID-3003, BRAID-3004,