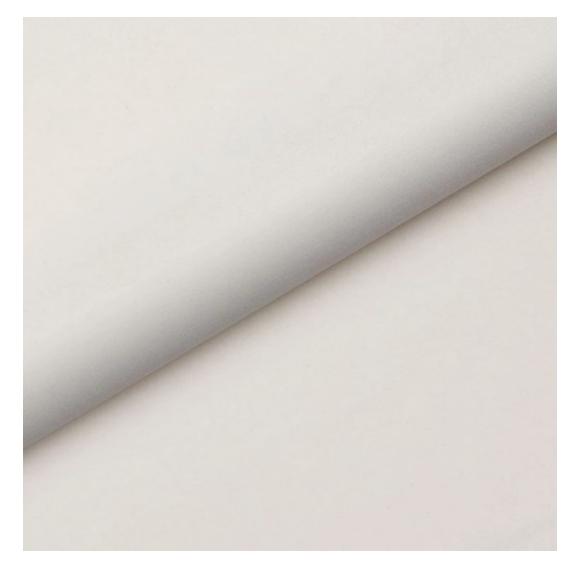

# **Product description**

Upholstered Bench Double Seat Industrial Style LGM-101 PIANO-15 | Width: 80 cm - 200 cm | Height: 40 cm - 50 cm | Depth: 30 cm - 40 cm |

Technical data

Product-Code:

| LGM-101                 |  |  |
|-------------------------|--|--|
| Catalogue number:       |  |  |
| 13401                   |  |  |
| Condition:              |  |  |
| New                     |  |  |
| Bench width:            |  |  |
| 80 cm - 200 cm          |  |  |
| Choose from parameter   |  |  |
| Bench height:           |  |  |
| 40 cm - 50 cm           |  |  |
| Choose from parameter   |  |  |
| Bench depth:            |  |  |
| 30 cm - 40 cm           |  |  |
| Choose from parameter   |  |  |
| Type of fabric:         |  |  |
| Choose from parameter   |  |  |
| Type of fabric (Photo): |  |  |
| PIANO-15                |  |  |
|                         |  |  |
|                         |  |  |
|                         |  |  |
|                         |  |  |

Height: 40 cm , 45 cm , 50 cm Depth: 30 cm , 35 cm , 40 cm Side of deeper seat: Left , Right

Type of fabric: PIANO-15 (Photo), ANDRE-1300, ANDRE-1301, ANDRE-1302, ANDRE-1303, ANDRE-1304, ANDRE-1305, ANDRE-1306, ANDRE-1307, ANDRE-1308, ANDRE-1309, ANDRE-1310, ART-DECO-VELVET-01, ART-DECO-VELVET-02, ART-DECO-VELVET-03, ART-DECO-VELVET-04, ART-DECO-VELVET-05, ART-DECO-VELVET-06, ART-DECO-VELVET-07, ART-DECO-VELVET-08, ART-DECO-VELVET-09, ART-DECO-VELVET-10...11 (write a comment in order), ATOS-111, ATOS-112, ATOS-113, ATOS-114, ATOS-115, ATOS-116, ATOS-117, ATOS-118, ATOS-119, ATOS-120...126 (write a comment in order), AURORA-2481, AURORA-2482, AURORA-2483, AURORA-2484, AURORA-2485, AURORA-2486, AURORA-2487, AURORA-2488, AURORA-2489...2505 (write a comment in order), BALOO-2071, BALOO-2072, BALOO-2073, BALOO-2074, BALOO-2076, BALOO-2077, BALOO-2078, BALOO-2079, BALOO-2081, BALOO-2082...2089 (write a comment in order), BLACK-WHITE-VELVET-01, BLACK-WHITE-VELVET-02, BLACK-WHITE-VELVET-03, BLACK-WHITE-VELVET-04, BLACK-WHITE-VELVET-05, BLACK-WHITE-VELVET-06, BLACK-WHITE-VELVET-07, BLACK-WHITE-VELVET-08, BLACK-WHITE-VELVET-09, BLACK-WHITE-VELVET-09, BLACK-WHITE-VELVET-01, BLOOM-01, BLOOM-02, BLOOM-03, BLOOM-04, BLOOM-05, BLOOM-06, BLOOM-07, BLOOM-08, BLOOM-09, BLOOM-01, BRAID-3002, BRAID-3003, BRAID-3004,