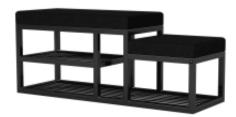

# Upholstered Bench Double Seat Industrial Style LGM-101 CASABLANCA-2316

| Number        | 13402            |
|---------------|------------------|
| Producer code | LGM-101          |
| Manufacturer  | Emra Wood Design |

# **Product description**

Upholstered Bench Double Seat Industrial Style LGM-101 CASABLANCA-2316  $\mid$  Width: 80 cm - 200 cm  $\mid$  Height: 40 cm - 50 cm  $\mid$  Depth: 30 cm - 40 cm  $\mid$ 

Technical data

#### Upholstered Bench Double Seat Industrial Style LGM-101 CASABLANCA-2316

- · A functional and practical bench for hallway, living room, bedroom, dressing room, bathroom, reception and office
- Some bench models have a practical shelf for shoes
- The frame and upholstery are made of the highest quality materials
- Production of the bench according to customer requirements

#### Product features

- Very high-quality and precise workmanship directly from the manufacturer
- The bench features an interchangeable seat to adapt the product to the future appearance of the room
- The bench does not require self-assembly and is delivered to the customer in its entirety
- Take a look at our fabric palette for more options
- We are at your disposal if you have any questions about the product
- By purchasing a product, you are buying a non-prefabricated item made according to specifications (selection of color, upholstery, materials, etc.)