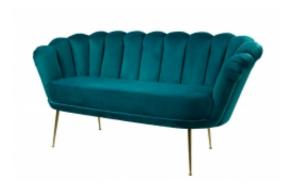

## **Product description**

Sofa Piano 10 LUX-4

#### **Product information:**

- \* An elegant and comfortable sofa for the living room, cafe, reception or office.
- \* The pleasant-to-touch upholstery fabric is fashionable velor. This sofa model is available in many colors.
- \* The sofa has a properly profiled backrest for our backs.
- \* Neat metal legs are made of the highest quality materials. The legs are protected against damage to the floor.

### This product has additional options:

Sofa Width: 181 cm Sofa Height: 78 cm Sofa Depth: 45 cm

Fabric: Original (Photo) , PIANO 01 , PIANO 02 , PIANO 03 , PIANO 04 , PIANO 05 , PIANO 06 , PIANO 07 , PIANO 08 , PIANO 09 , PIANO 10 , PIANO 11 , PIANO 12 , PIANO 13 , PIANO 14 , PIANO 15 , PIANO 16 , Casablanca 2301 , Casablanca 2302 ,