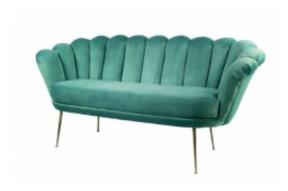

## **Product description**

Sofa Piano 09 LUX-4

#### **Product information:**

- \* An elegant and comfortable sofa for the living room, cafe, reception or office.
- \* The pleasant-to-touch upholstery fabric is fashionable velor. This sofa model is available in many colors.
- \* The sofa has a properly profiled backrest for our backs.
- \* Neat metal legs are made of the highest quality materials. The legs are protected against damage to the floor.

### This product has additional options:

Sofa Width: 181 cm Sofa Height: 78 cm Sofa Depth: 45 cm

Fabric: Original (Photo) , PIANO 01 , PIANO 02 , PIANO 03 , PIANO 04 , PIANO 05 , PIANO 06 , PIANO 07 , PIANO 08 , PIANO 09 , PIANO 10 , PIANO 11 , PIANO 12 , PIANO 13 , PIANO 14 , PIANO 15 , PIANO 16 , Casablanca 2301 , Casablanca 2302 ,