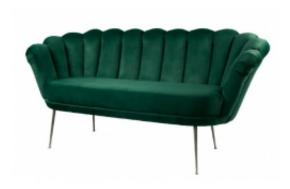

## **Product description**

Sofa Piano 08 LUX-4

#### **Product information:**

- \* An elegant and comfortable sofa for the living room, cafe, reception or office.
- \* The pleasant-to-touch upholstery fabric is fashionable velor. This sofa model is available in many colors.
- \* The sofa has a properly profiled backrest for our backs.
- \* Neat metal legs are made of the highest quality materials. The legs are protected against damage to the floor.

### This product has additional options:

Sofa Width: 181 cm Sofa Height: 78 cm Sofa Depth: 45 cm

Fabric: Original (Photo) , PIANO 01 , PIANO 02 , PIANO 03 , PIANO 04 , PIANO 05 , PIANO 06 , PIANO 07 , PIANO 08 , PIANO 09 , PIANO 10 , PIANO 11 , PIANO 12 , PIANO 13 , PIANO 14 , PIANO 15 , PIANO 16 , Casablanca 2301 , Casablanca 2302 ,