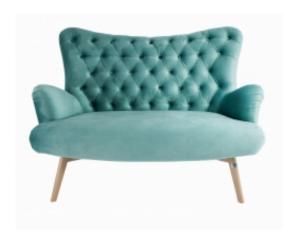

# Sofa Chesterfield Piano 09

| Number        | 611              |
|---------------|------------------|
| Producer code | FU-2             |
| Manufacturer  | Emra Wood Design |

## **Product description**

Sofa Chesterfield Piano 09 FU-2

#### **Product information:**

- \* An elegant and comfortable sofa for the living room, cafe, reception or office.
- \* The pleasant-to-touch upholstery fabric is fashionable velor. This sofa model is available in many colors.
- \* The sofa has a properly profiled backrest for our backs.
- \* Neat metal legs are made of the highest quality materials. The legs are protected against damage to the floor.