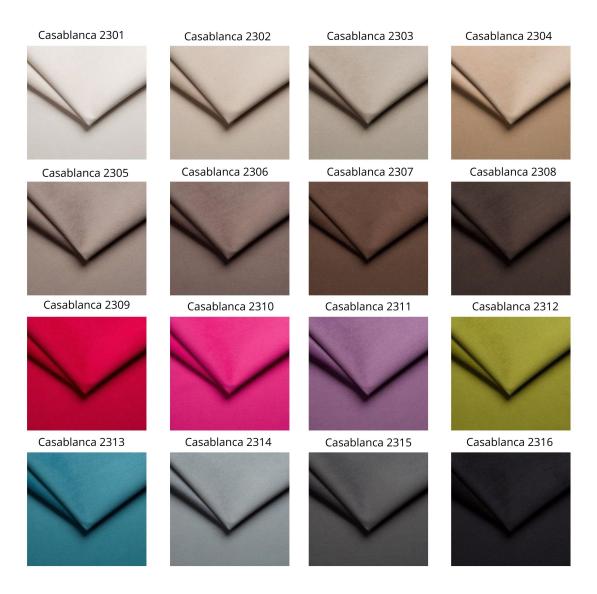

### This product has additional options:

**Size**: 136 x 100 x 90

Fabric: Original (Photo) , PIANO 01 , PIANO 02 , PIANO 03 , PIANO 04 , PIANO 05 , PIANO 06 , PIANO 07 , PIANO 08 , PIANO 09 , PIANO 10 , PIANO 11 , PIANO 12 , PIANO 13 , PIANO 14 , PIANO 15 , PIANO 16 , Casablanca 2301 , Casablanca 2302 , Casablanca 2303 , Casablanca 2304 , Casablanca 2307 , Casablanca 2308 , Casablanca 2309 , Casablanca 2311 , Casablanca 2312 , Casablanca 2315 , Florencja 2521 , Florencja 2522 , Florencja 2523 , Florencja 2524 , Florencja 2525 , Florencja 2526 , Florencja 2527 , Florencja 2528 , Florencja 2529 , BRĄZOWA 2305 , BRĄZOWA 2306 , Czarny , Morski , Popiel , Różowy