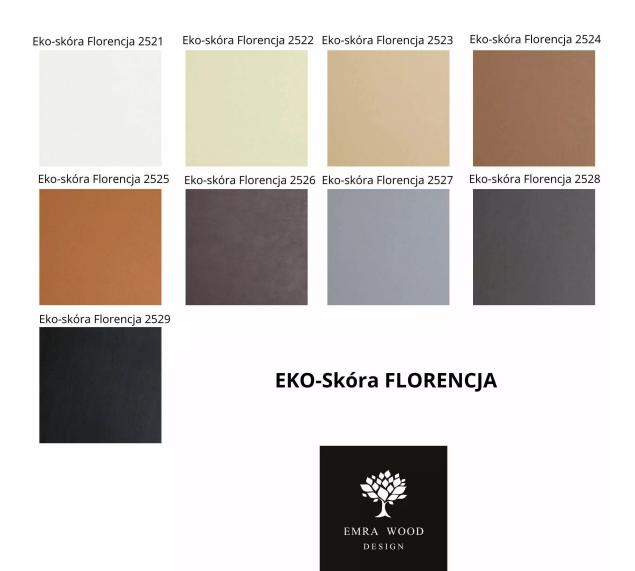

#### **Product features:**

- \* Seat cover made of durable velor or synthetic leather; "Cleanaboo" certificate; REAL LEATHER on request.
- \* See our color palette for more colors.
- \* We are also happy to make furniture according to your wishes.

Please note that the colors displayed on the monitor screen depend on individual settings and may differ from the actual ones. If in doubt, please contact us.

### This product has additional options:

**Size**: 136 x 100 x 90

**Buttons**: Upholstered, Crystal

Fabric: Original (Photo), PIANO 01, PIANO 02, PIANO 03, PIANO 04, PIANO 05, PIANO 06, PIANO 07, PIANO 08, PIANO 09, PIANO 10, PIANO 11, PIANO 12, PIANO 13, PIANO 14, PIANO 15, PIANO 16, Casablanca 2301, Casablanca 2302, Casablanca 2303, Casablanca 2304, Casablanca 2307, Casablanca 2308, Casablanca 2309, Casablanca 2311, Casablanca 2312, Casablanca 2315, Florencja 2521, Florencja 2522, Florencja 2523, Florencja 2524, Florencja 2525, Florencja 2525, Florencja 2526, Florencja 2527, Florencja 2528, Florencja 2529, BRAZOWA 2305, BRAZOWA 2306, Czarny, Morski, Popiel, Różowy Color of Legs: Original (Photo), Popielaty, Black, White, Naturalny, Brązowy, Brunat, Palisander, Orzech, Wenge, Mahoń