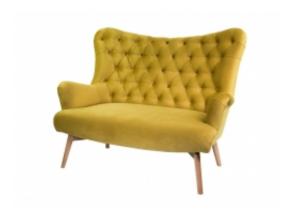

# Sofa Chesterfield Piano 07

| Number        | 20056            |
|---------------|------------------|
| Producer code | FU-2             |
| Manufacturer  | Emra Wood Design |

## **Product description**

Sofa Chesterfield Piano 07 FU-2

#### **Product information:**

- \* An elegant and comfortable sofa for the living room, cafe, reception or office.
- \* The pleasant-to-touch upholstery fabric is fashionable velor. This sofa model is available in many colors.
- \* The sofa has a properly profiled backrest for our backs.
- \* Neat metal legs are made of the highest quality materials. The legs are protected against damage to the floor.

### This product has additional options:

**Size**: 136 x 100 x 90

**Buttons**: Upholstered, Crystal

Fabric: Original (Photo), PIANO 01, PIANO 02, PIANO 03, PIANO 04, PIANO 05, PIANO 06, PIANO 07, PIANO 08, PIANO 09, PIANO 10, PIANO 11, PIANO 12, PIANO 13, PIANO 14, PIANO 15, PIANO 16, Casablanca 2301, Casablanca 2302, Casablanca 2303, Casablanca 2304, Casablanca 2307, Casablanca 2308, Casablanca 2309, Casablanca 2311, Casablanca 2312, Casablanca 2315, Florencja 2521, Florencja 2522, Florencja 2523, Florencja 2524, Florencja 2525, Florencja 2525, Florencja 2526, Florencja 2527, Florencja 2528, Florencja 2529, BRAZOWA 2305, BRAZOWA 2306, Czarny, Morski, Popiel, Różowy Color of Legs: Original (Photo), Popielaty, Black, White, Naturalny, Brązowy, Brunat, Palisander, Orzech, Wenge, Mahoń