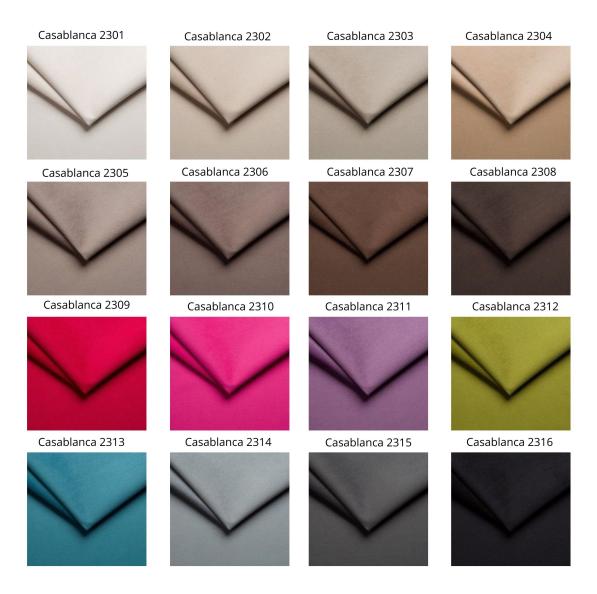

#### **Product features:**

- \* Seat cover made of durable velor or synthetic leather; "Cleanaboo" certificate; REAL LEATHER on request.
- \* See our color palette for more colors.
- \* We are also happy to make furniture according to your wishes.

Please note that the colors displayed on the monitor screen depend on individual settings and may differ from the actual ones. If in doubt, please contact us.

### This product has additional options:

**Size**: 136 x 100 x 90

**Buttons**: Upholstered, Crystal

Fabric: Original (Photo), PIANO 01, PIANO 02, PIANO 03, PIANO 04, PIANO 05, PIANO 06, PIANO 07, PIANO 08, PIANO 09, PIANO 10, PIANO 11, PIANO 12, PIANO 13, PIANO 14, PIANO 15, PIANO 16, Casablanca 2301, Casablanca 2302, Casablanca 2303, Casablanca 2304, Casablanca 2307, Casablanca 2308, Casablanca 2309, Casablanca 2311, Casablanca 2312, Casablanca 2315, Florencja 2521, Florencja 2522, Florencja 2523, Florencja 2524, Florencja 2525, Florencja 2525, Florencja 2526, Florencja 2527, Florencja 2528, Florencja 2529, BRAZOWA 2305, BRAZOWA 2306, Czarny, Morski, Popiel, Różowy Color of Legs: Original (Photo), Popielaty, Black, White, Naturalny, Brązowy, Brunat, Palisander, Orzech, Wenge, Mahoń