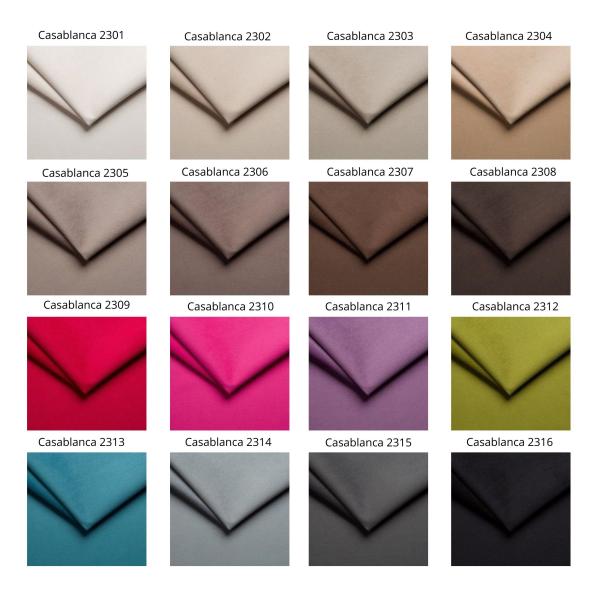

### This product has additional options:

Armchair Width: 85 cm Sofa Width: 181 cm Armchair Height: 100 cm Sofa Height: 78 cm Armchair Depth: 90 cm Sofa Depth: 45 cm

Fabric: Original (Photo), PIANO 01, PIANO 02, PIANO 03, PIANO 04, PIANO 05, PIANO 06, PIANO 07, PIANO 08, PIANO 09, PIANO 10, PIANO 11, PIANO 12, PIANO 13, PIANO 14, PIANO 15, PIANO 16, Casablanca 2301, Casablanca 2302, Casablanca 2303, Casablanca 2304, Casablanca 2305, Casablanca 2306, Casablanca 2307, Casablanca 2308, Casablanca 2309, Casablanca 2310, Casablanca 2311, Casablanca 2312, Casablanca 2313, Casablanca 2314, Casablanca 2315, Casablanca 2316, Florencja 2521, Florencja 2522, Florencja 2523, Florencja 2524, Florencja 2525, Florencja 2526,