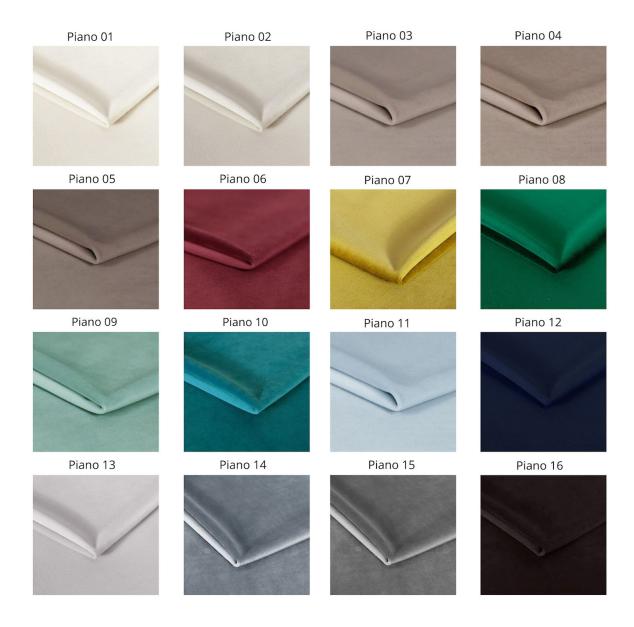

### This product has additional options:

Armchair Width: 85 cm Sofa Width: 181 cm Armchair Height: 100 cm Sofa Height: 78 cm Armchair Depth: 90 cm Sofa Depth: 45 cm

Fabric: Original (Photo), PIANO 01, PIANO 02, PIANO 03, PIANO 04, PIANO 05, PIANO 06, PIANO 07, PIANO 08, PIANO 09, PIANO 10, PIANO 11, PIANO 12, PIANO 13, PIANO 14, PIANO 15, PIANO 16, Casablanca 2301, Casablanca 2302, Casablanca 2303, Casablanca 2304, Casablanca 2305, Casablanca 2306, Casablanca 2307, Casablanca 2308, Casablanca 2309, Casablanca 2310, Casablanca 2311, Casablanca 2312, Casablanca 2313, Casablanca 2314, Casablanca 2315, Casablanca 2316, Florencja 2521, Florencja 2522, Florencja 2523, Florencja 2524, Florencja 2525, Florencja 2526,