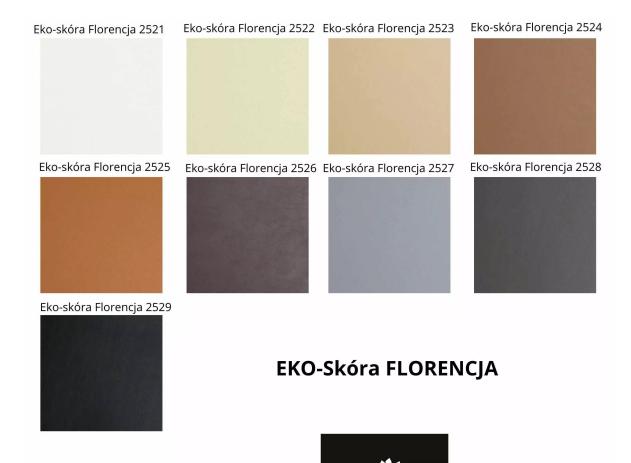

### This product has additional options:

Armchair Width: 85 cm Sofa Width: 181 cm Armchair Height: 100 cm Sofa Height: 78 cm Armchair Depth: 90 cm Sofa Depth: 45 cm

Fabric: Original (Photo), PIANO 01, PIANO 02, PIANO 03, PIANO 04, PIANO 05, PIANO 06, PIANO 07, PIANO 08, PIANO 09, PIANO 10, PIANO 11, PIANO 12, PIANO 13, PIANO 14, PIANO 15, PIANO 16, Casablanca 2301, Casablanca 2302, Casablanca 2303, Casablanca 2304, Casablanca 2305, Casablanca 2306, Casablanca 2307, Casablanca 2308, Casablanca 2309, Casablanca 2310, Casablanca 2311, Casablanca 2312, Casablanca 2313, Casablanca 2314, Casablanca 2315, Casablanca 2316, Florencja 2521, Florencja 2522, Florencja 2523, Florencja 2524, Florencja 2525, Florencja 2526,

Florencja 2527 , Florencja 2528 , Florencja 2529

**Buttons**: Upholstered , Crystal

Color of Legs: Original (Photo), Black, White