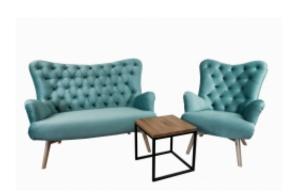

## **Product description**

Sofa Chesterfield Piano 09 & Armchair Piano 09 & Coffe Table Set

#### **Product information:**

- \* A beautiful and elegant Chesterfield Sofa & Armchair & Coffee Table Set
- \* The pleasant-to-touch upholstery fabric is fashionable velor. This model is available in many colors
- st The set will complement the arrangement of the living room, bedroom, cafe or reception