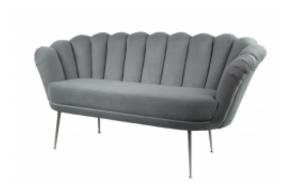

## **Product description**

Sofa Casablanca 2314 LUX-4

#### **Product information:**

- \* An elegant and comfortable sofa for the living room, cafe, reception or office.
- \* The pleasant-to-touch upholstery fabric is fashionable velor. This sofa model is available in many colors.
- \* The sofa has a properly profiled backrest for our backs.
- \* Neat metal legs are made of the highest quality materials. The legs are protected against damage to the floor.

### This product has additional options:

Sofa Width: 181 cm Sofa Height: 78 cm Sofa Depth: 45 cm

Fabric: Original (Photo) , PIANO 01 , PIANO 02 , PIANO 03 , PIANO 04 , PIANO 05 , PIANO 06 , PIANO 07 , PIANO 08 , PIANO 09 , PIANO 10 , PIANO 11 , PIANO 12 , PIANO 13 , PIANO 14 , PIANO 15 , PIANO 16 , Casablanca 2301 , Casablanca 2302 ,