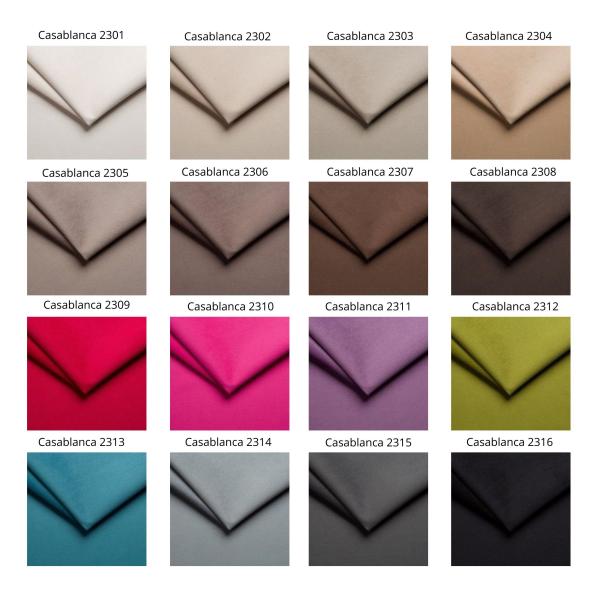

### This product has additional options:

Sofa Width: 181 cm Sofa Height: 78 cm Sofa Depth: 45 cm

Fabric: Original (Photo) , PIANO 01 , PIANO 02 , PIANO 03 , PIANO 04 , PIANO 05 , PIANO 06 , PIANO 07 , PIANO 08 , PIANO 09 , PIANO 10 , PIANO 11 , PIANO 12 , PIANO 13 , PIANO 14 , PIANO 15 , PIANO 16 , Casablanca 2301 , Casablanca 2302 ,

Casablanca 2303, Casablanca 2304, Casablanca 2305, Casablanca 2306, Casablanca 2307, Casablanca 2308, Casablanca 2309, Casablanca 2310, Casablanca 2311, Casablanca 2312, Casablanca 2313, Casablanca 2314, Casablanca 2315, Casablanca 2316, Florencja 2521, Florencja 2522, Florencja 2523, Florencja 2525, Florencja 2526, Florencja 2520, Florencja 2520,