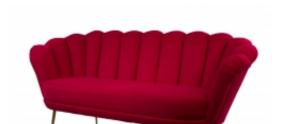

## **Product description**

Sofa Casablanca 2309 LUX-4

#### **Product information:**

- \* An elegant and comfortable sofa for the living room, cafe, reception or office.
- \* The pleasant-to-touch upholstery fabric is fashionable velor. This sofa model is available in many colors.
- \* The sofa has a properly profiled backrest for our backs.
- \* Neat metal legs are made of the highest quality materials. The legs are protected against damage to the floor.

### This product has additional options:

Sofa Width: 181 cm Sofa Height: 78 cm Sofa Depth: 45 cm

Fabric: Original (Photo) , PIANO 01 , PIANO 02 , PIANO 03 , PIANO 04 , PIANO 05 , PIANO 06 , PIANO 07 , PIANO 08 , PIANO 09 , PIANO 10 , PIANO 11 , PIANO 12 , PIANO 13 , PIANO 14 , PIANO 15 , PIANO 16 , Casablanca 2301 , Casablanca 2302 ,