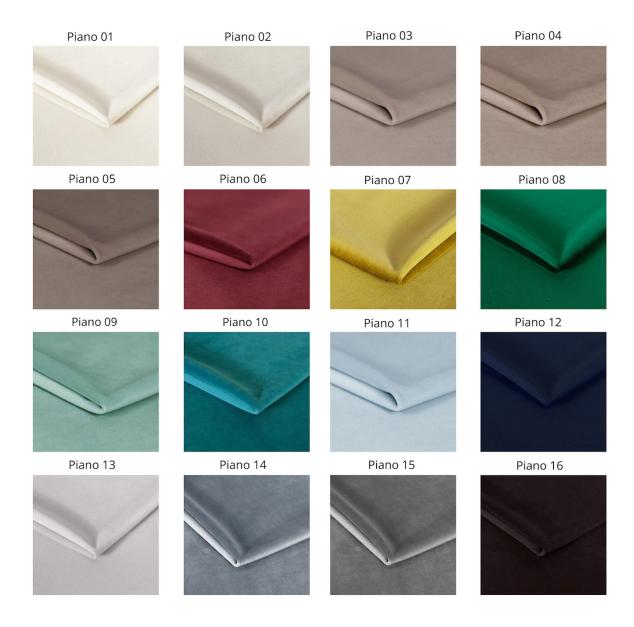

### This product has additional options:

Sofa Width: 181 cm Sofa Height: 78 cm Sofa Depth: 45 cm

Fabric: Original (Photo) , PIANO 01 , PIANO 02 , PIANO 03 , PIANO 04 , PIANO 05 , PIANO 06 , PIANO 07 , PIANO 08 , PIANO 09 , PIANO 10 , PIANO 11 , PIANO 12 , PIANO 13 , PIANO 14 , PIANO 15 , PIANO 16 , Casablanca 2301 , Casablanca 2302 ,