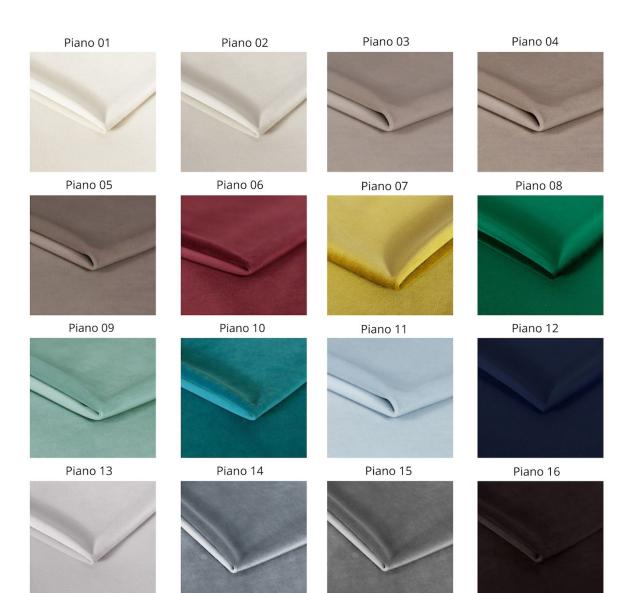

### This product has additional options:

Sofa Width: 181 cm Sofa Height: 78 cm Sofa Depth: 45 cm

Fabric: Original (Photo), PIANO 01, PIANO 02, PIANO 03, PIANO 04, PIANO 05, PIANO 06, PIANO 07, PIANO 08, PIANO 09, PIANO 10, PIANO 11, PIANO 12, PIANO 13, PIANO 14, PIANO 15, PIANO 16, Casablanca 2301, Casablanca 2302, Casablanca 2303, Casablanca 2304, Casablanca 2305, Casablanca 2306, Casablanca 2307, Casablanca 2308, Casablanca 2309, Casablanca 2310, Casablanca 2311, Casablanca 2312, Casablanca 2313, Casablanca 2314, Casablanca 2315, Casablanca 2316, Florencja 2521, Florencja 2522, Florencja 2523, Florencja 2524, Florencja 2525, Florencja 2526, Florencja 2527, Florencja 2528, Florencja 2529
Color of Legs: Original (Photo), Gold, Silver, Black