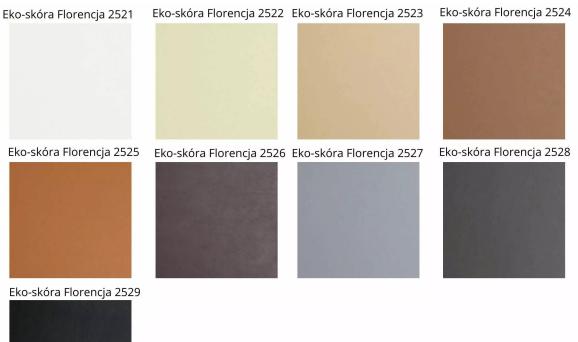

## **EKO-Skóra FLORENCJA**

### This product has additional options:

Sofa Width: 181 cm Sofa Height: 78 cm Sofa Depth: 45 cm

Fabric: Original (Photo), PIANO 01, PIANO 02, PIANO 03, PIANO 04, PIANO 05, PIANO 06, PIANO 07, PIANO 08, PIANO 09, PIANO 10, PIANO 11, PIANO 12, PIANO 13, PIANO 14, PIANO 15, PIANO 16, Casablanca 2301, Casablanca 2302, Casablanca 2303, Casablanca 2304, Casablanca 2305, Casablanca 2306, Casablanca 2307, Casablanca 2308, Casablanca 2309, Casablanca 2310, Casablanca 2311, Casablanca 2312, Casablanca 2313, Casablanca 2314, Casablanca 2315, Casablanca 2316, Florencja 2521, Florencja 2522, Florencja 2523, Florencja 2524, Florencja 2525, Florencja 2526, Florencja 2527, Florencja 2528, Florencja 2529
Color of Legs: Original (Photo), Gold, Silver, Black