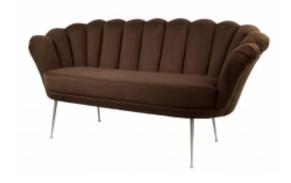

## Product description

Sofa Casablanca 2307 LUX-4

#### Product information:

- \* An elegant and comfortable sofa for the living room, cafe, reception or office.
- \* The pleasant-to-touch upholstery fabric is fashionable velor. This sofa model is available in many colors.
- \* The sofa has a properly profiled backrest for our backs.
- \* Neat metal legs are made of the highest quality materials. The legs are protected against damage to the floor.

### This product has additional options:

Sofa Width: 181 cm Sofa Height: 78 cm Sofa Depth: 45 cm

Fabric: Original (Photo), PIANO 01, PIANO 02, PIANO 03, PIANO 04, PIANO 05, PIANO 06, PIANO 07, PIANO 08, PIANO 09, PIANO 10, PIANO 11, PIANO 12, PIANO 13, PIANO 14, PIANO 15, PIANO 16, Casablanca 2301, Casablanca 2302, Casablanca 2303, Casablanca 2304, Casablanca 2305, Casablanca 2306, Casablanca 2307, Casablanca 2308, Casablanca 2309, Casablanca 2310, Casablanca 2311, Casablanca 2312, Casablanca 2313, Casablanca 2314, Casablanca 2315, Casablanca 2316, Florencja 2521, Florencja 2522, Florencja 2523, Florencja 2524, Florencja 2525, Florencja 2526, Florencja 2527, Florencja 2528, Florencja 2529
Color of Legs: Original (Photo), Gold, Silver, Black