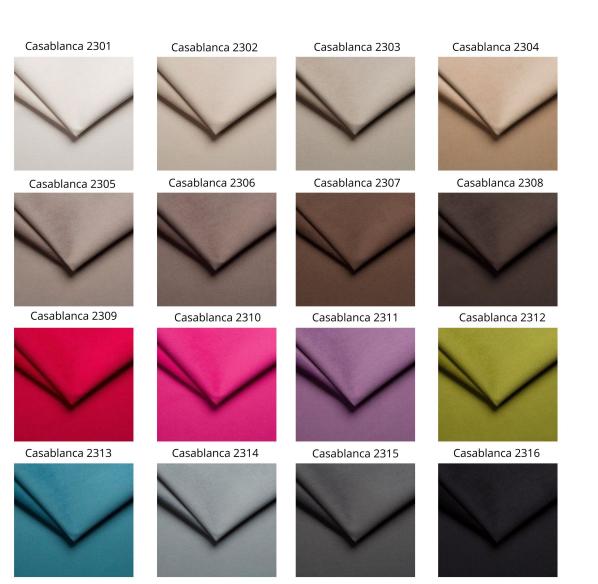

### This product has additional options:

Sofa Width: 181 cm Sofa Height: 78 cm Sofa Depth: 45 cm

Fabric: Original (Photo), PIANO 01, PIANO 02, PIANO 03, PIANO 04, PIANO 05, PIANO 06, PIANO 07, PIANO 08, PIANO 09, PIANO 10, PIANO 11, PIANO 12, PIANO 13, PIANO 14, PIANO 15, PIANO 16, Casablanca 2301, Casablanca 2302, Casablanca 2303, Casablanca 2304, Casablanca 2305, Casablanca 2306, Casablanca 2307, Casablanca 2308, Casablanca 2309, Casablanca 2310, Casablanca 2311, Casablanca 2312, Casablanca 2313, Casablanca 2314, Casablanca 2315, Casablanca 2316, Florencja 2521, Florencja 2522, Florencja 2523, Florencja 2524, Florencja 2525, Florencja 2526, Florencja 2527, Florencja 2528, Florencja 2529
Color of Legs: Original (Photo), Gold, Silver, Black