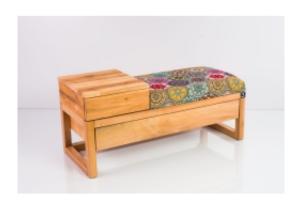

# Smooth Upholstered Wooden Bench With Two Drawers LGS-20 HEXAGON-VELVET-06

| Number        | 4370             |
|---------------|------------------|
| Producer code | LGS-20           |
| Manufacturer  | Emra Wood Design |

# **Product description**

Smooth Upholstered Wooden Bench With Two Drawers LGS-20 HEXAGON-VELVET-06  $\mid$  Width: 70 cm - 200 cm  $\mid$  Height: 40 cm - 50 cm  $\mid$  Depth: 30 cm - 40 cm  $\mid$ 

Technical data

## Smooth Upholstered Wooden Bench With Two Drawers LGS-20 HEXAGON-VELVET-06

- · A functional and practical bench for hallway, living room, bedroom, dressing room, bathroom, reception and office
- Some bench models have a practical shelf for shoes
- The frame and upholstery are made of the highest quality materials
- Production of the bench according to customer requirements

#### Product features

- Very high-quality and precise workmanship directly from the manufacturer
- The bench features an interchangeable seat to adapt the product to the future appearance of the room
- The bench does not require self-assembly and is delivered to the customer in its entirety
- Take a look at our fabric palette for more options
- We are at your disposal if you have any questions about the product
- By purchasing a product, you are buying a non-prefabricated item made according to specifications (selection of color, upholstery, materials, etc.)