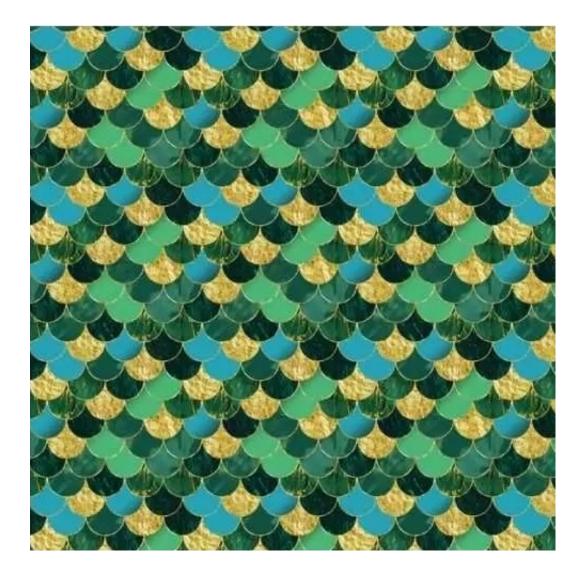

Product-Code:

| LGS-20                  |  |  |
|-------------------------|--|--|
| Catalogue number:       |  |  |
| 4370                    |  |  |
| Condition:              |  |  |
| New                     |  |  |
| Bench width:            |  |  |
| 70 cm - 200 cm          |  |  |
| Choose from parameter   |  |  |
| Bench height:           |  |  |
| 40 cm - 50 cm           |  |  |
| Choose from parameter   |  |  |
| Bench depth:            |  |  |
| 30 cm - 40 cm           |  |  |
| Choose from parameter   |  |  |
| Type of fabric:         |  |  |
| Choose from parameter   |  |  |
| Type of fabric (Photo): |  |  |
| HEXAGON-VELVET-06       |  |  |
|                         |  |  |
|                         |  |  |
|                         |  |  |
|                         |  |  |

Height: 40 cm , 45 cm , 50 cm Depth: 30 cm , 35 cm , 40 cm Side of drawer: Left , Right Type of wood: Oak (Photo) , Alder

Type of fabric: HEXAGON-VELVET-06 (Photo), ANDRE-1300, ANDRE-1301, ANDRE-1302, ANDRE-1303, ANDRE-1304, ANDRE-1305, ANDRE-1306, ANDRE-1307, ANDRE-1308, ANDRE-1309, ANDRE-1310, ART-DECO-VELVET-01, ART-DECO-VELVET-02, ART-DECO-VELVET-03, ART-DECO-VELVET-04, ART-DECO-VELVET-05, ART-DECO-VELVET-06, ART-DECO-VELVET-07, ART-DECO-VELVET-08, ART-DECO-VELVET-09, ART-DECO-VELVET-10..11 (write a comment in order), ATOS-111, ATOS-112, ATOS-113, ATOS-114, ATOS-115, ATOS-116, ATOS-117, ATOS-118, ATOS-119, ATOS-120..126 (write a comment in order), AURORA-2480, AURORA-2481, AURORA-2482, AURORA-2483, AURORA-2484, AURORA-2485, AURORA-2486, AURORA-2487, AURORA-2488, AURORA-2489..2505 (write a comment in order), BALOO-2071, BALOO-2072 , BALOO-2073 , BALOO-2074 , BALOO-2076 , BALOO-2077 , BALOO-2078 , BALOO-2079 , BALOO-2081 , BALOO-2082..2089 (write a comment in order), BLACK-WHITE-VELVET-01, BLACK-WHITE-VELVET-02, BLACK-WHITE-VELVET-03, BLACK-WHITE-VELVET-04, BLACK-WHITE-VELVET-04, BLACK-WHITE-VELVET-05, BLACK-WHITE-DE-05, BL VELVET-04, BLACK-WHITE-VELVET-05, BLACK-WHITE-VELVET-06, BLACK-WHITE-VELVET-07, BLACK-WHITE-VELVET-08, BLACK-WHITE-VELVET-09, BLACK-WHITE-VELVET-10..32 (write a comment in order), BLOOM-01, BLOOM-02, BLOOM-03, BLOOM-04, BLOOM-05, BLOOM-06, BLOOM-07, BLOOM-08, BLOOM-09, BLOOM-10, BRAID-3001, BRAID-3002, BRAID-3003, BRAID-3004, BRAID-3005, BRAID-3006, BRAID-3007, BRAID-3008, BRAID-3009, BRAID-3010-3031 (write a comment in order), CASABLANCA-2301, CASABLANCA-2302, CASABLANCA-2303, CASABLANCA-2304, CASABLANCA-2305, CASABLANCA-2306, CASABLANCA-2307, CASABLANCA-2308, CASABLANCA-2309, CASABLANCA-2310..2316 (write a comment in order), CHARM-ME-01, CHARM-ME-02, CHARM-ME-03, CHARM-ME-04, CHARM-ME-05, CHARM-ME-06, CHARM-ME-06 ME-07, CHARM-ME-08, CHARM-ME-09, CHARM-ME-10..23 (write a comment in order), CHILL-ME-01, CHILL-ME-02, CHILL-ME-03, CHILL-ME-04, CHILL-ME-05, CHILL-ME-06, CHILL-ME-07, CHILL-ME-08, CHILL-ME-09, CHILL-ME-10..16 (write a comment in order), CRUSH-01, CRUSH-02, CRUSH-03, CRUSH-04, CRUSH-05, CRUSH-06, CRUSH-07, CRUSH-08, VELVET-20203, DREAM-VELVET-20204, DREAM-VELVET-20205, DREAM-VELVET-20206, DREAM-VELVET-20207, DREAM-VELVET-20208, DREAM-VELVET-20209, DREAM-VELVET-20210..20244 (write a comment in order), FLASH-01, FLASH-02, FLASH-03, FLASH-04, FLASH-05, FLASH-06, FLASH-07, FLASH-08, FLASH-09, FLASH-10..16 (write a comment in order),